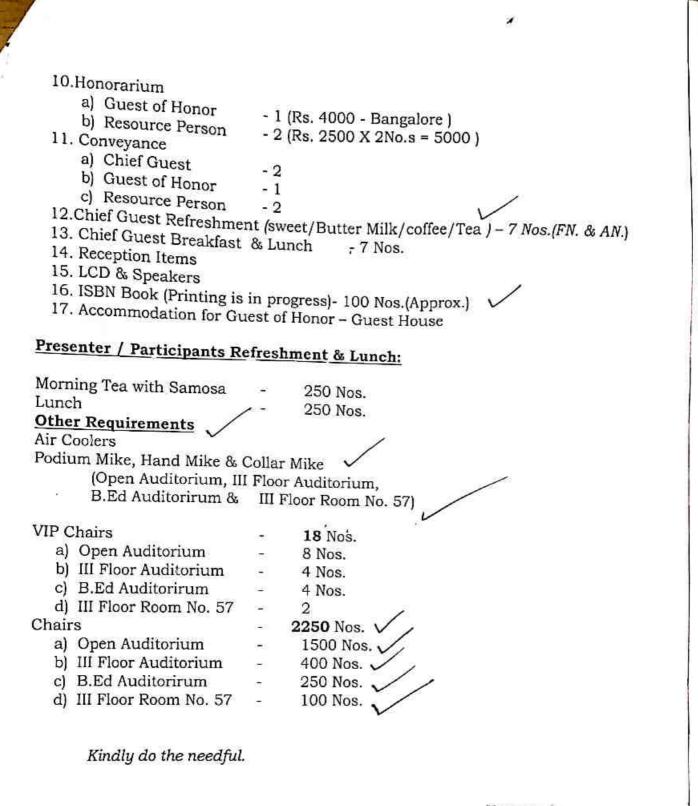

- 5 (Nes.)

- 2 (Nos.)

- 1 No. ~

- 1 No.

- 2 Nos. .

1. Brochure

-150 Copies(Distributed to all colleges)

- Invitation -100 Copies(Proof Checked, ready by tomorrow)
- 3. Certificates -325 Copies(Proof Checked, ready by tomorrow)
- 4. Memento & Shawl
  - a) Chief Guest
- 2 (Nos.) - 1 (No.)
- b) Guest of Honor c) Resource persons
- 5. Banner:

- 5 (Nos.)(Proof checked, ready bef. Sep 18th) - 1 No.
- a) Inauguration
- b) Valedictory
- c) Presentation
- d) Guest Banner
- 5. Files (Front Page Print) (Approx.)300 Nos.

- 225 Nos.(Readily Available in college store) a) Ordinary File

- b) Conference File 75 Nos. (Under discussion-Comm. Seminar Person) 6. Note pad (Front Page Print)(Approx.)-300 Nos.
- (Readily Available in college store-Front Page has to be change-Froof checked) 7. Pen
  - -300 Nos(Readily Available in college store) -250 Nos(Proof checked, ready before Friday)
- 8. ID Card (Registration)
- 9. Photos & Video(Kavitha Studio)

| 18 | Accommodation for Guest of<br>Honor                                                                                                                 | Guest                          | House     | Campus   | AO(G) |
|----|-----------------------------------------------------------------------------------------------------------------------------------------------------|--------------------------------|-----------|----------|-------|
| 19 | Participants Morning Tea &<br>Samosa                                                                                                                | 250                            | 13        | 3250.00  | AO(G) |
| 20 | Lunch for Participants                                                                                                                              | 250                            | 50        | 12500.00 | AO(G  |
| 22 | <u>VIP Chairs</u><br>Open Auditorium<br>III Floor Auditorium<br>B.Ed., Auditorium<br>III Floor Room No.57                                           | 8<br>4<br>4<br>2               |           | 12000.00 | AO(G) |
| 23 | Chairs<br>Open Auditorium<br>III Floor Auditorium<br>B.Ed., Auditorium<br>III Floor Room No.57                                                      | 1500<br>400<br>250<br>100      | Available |          | AO(G) |
| 44 | For Arrangement<br>Coordinator<br>Arrangement Incharge<br>Publication Printing incharge<br>Lunch and Breakfast from canteen<br>Audio System Control | Mr. Aruna Devi<br>AO(G)<br>PRO |           |          |       |