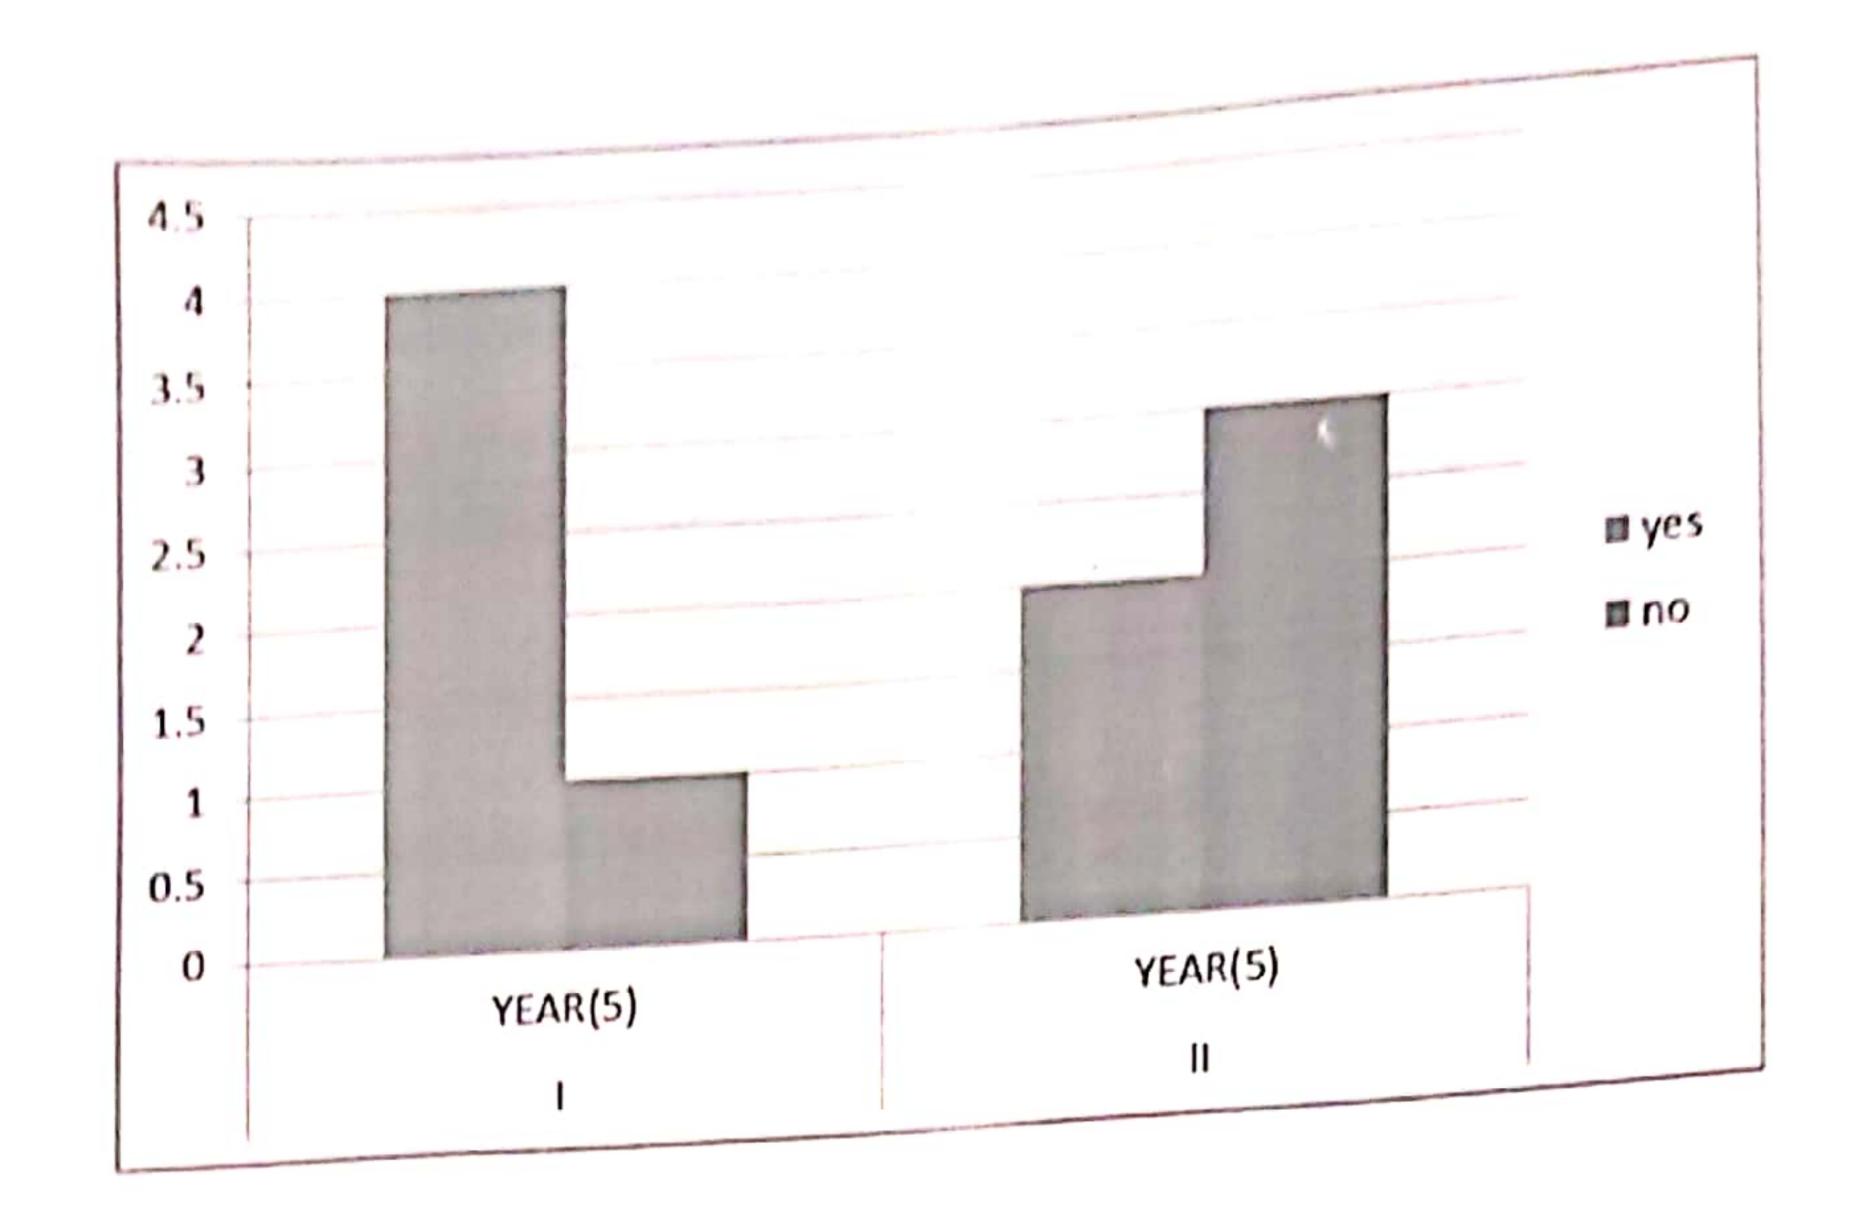

## Q. NO 8 TEACHER COMMUNATIONS

|                        | YEAR(5) | II<br>YEAR(5) |
|------------------------|---------|---------------|
| always<br>effective    | 1       | 2             |
| sometimes<br>effective | 0       | 0             |
| just<br>satisfactorily | 2       | 3             |
| generally ineffective  | 2       | 0             |