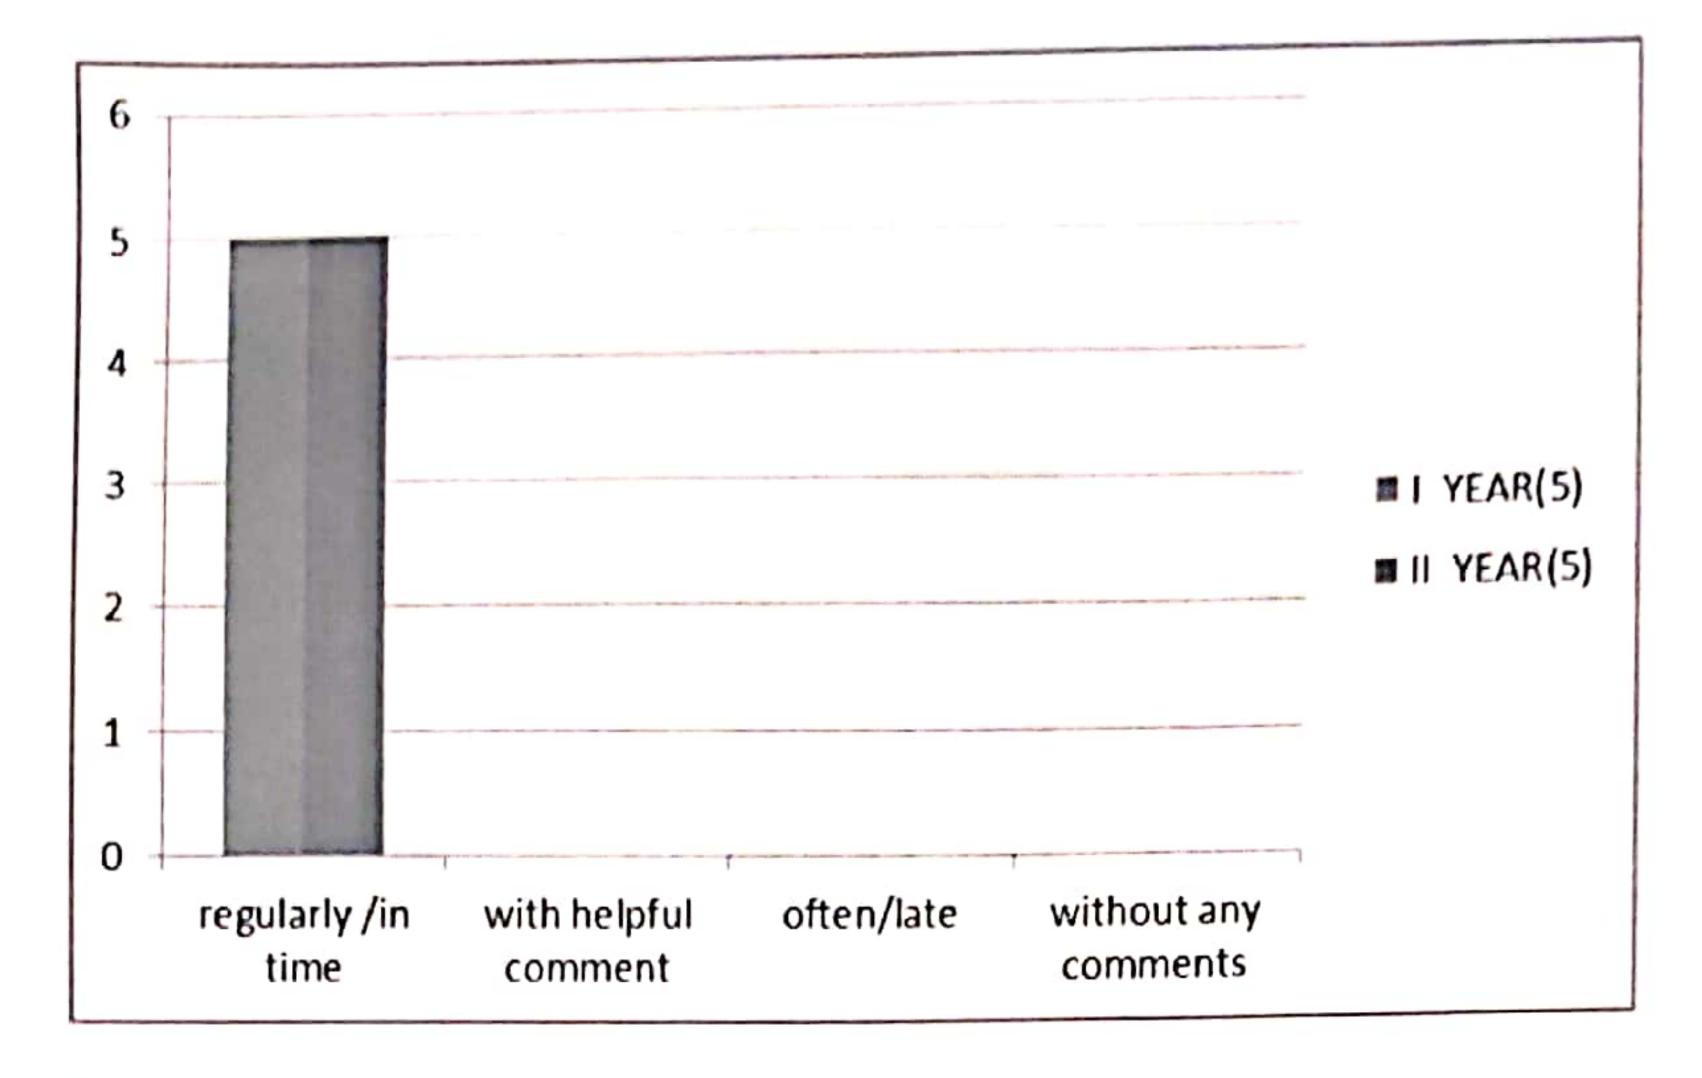

#### Q. NO 15 TEACHER FEEDBACKS ON STUDENT PERFORMANCE

| options              | 1       | 11      |
|----------------------|---------|---------|
|                      | YEAR(5) | YEAR(5) |
| regularly /in time   | 5       | 5       |
| with helpful comment | 0       | 0       |
| often/late           | 0       | 0       |
| without any comments | 0       | 0       |

## Q. NO 15 TEACHER FEEDBACKS ON STUDENT PERFORMANCE