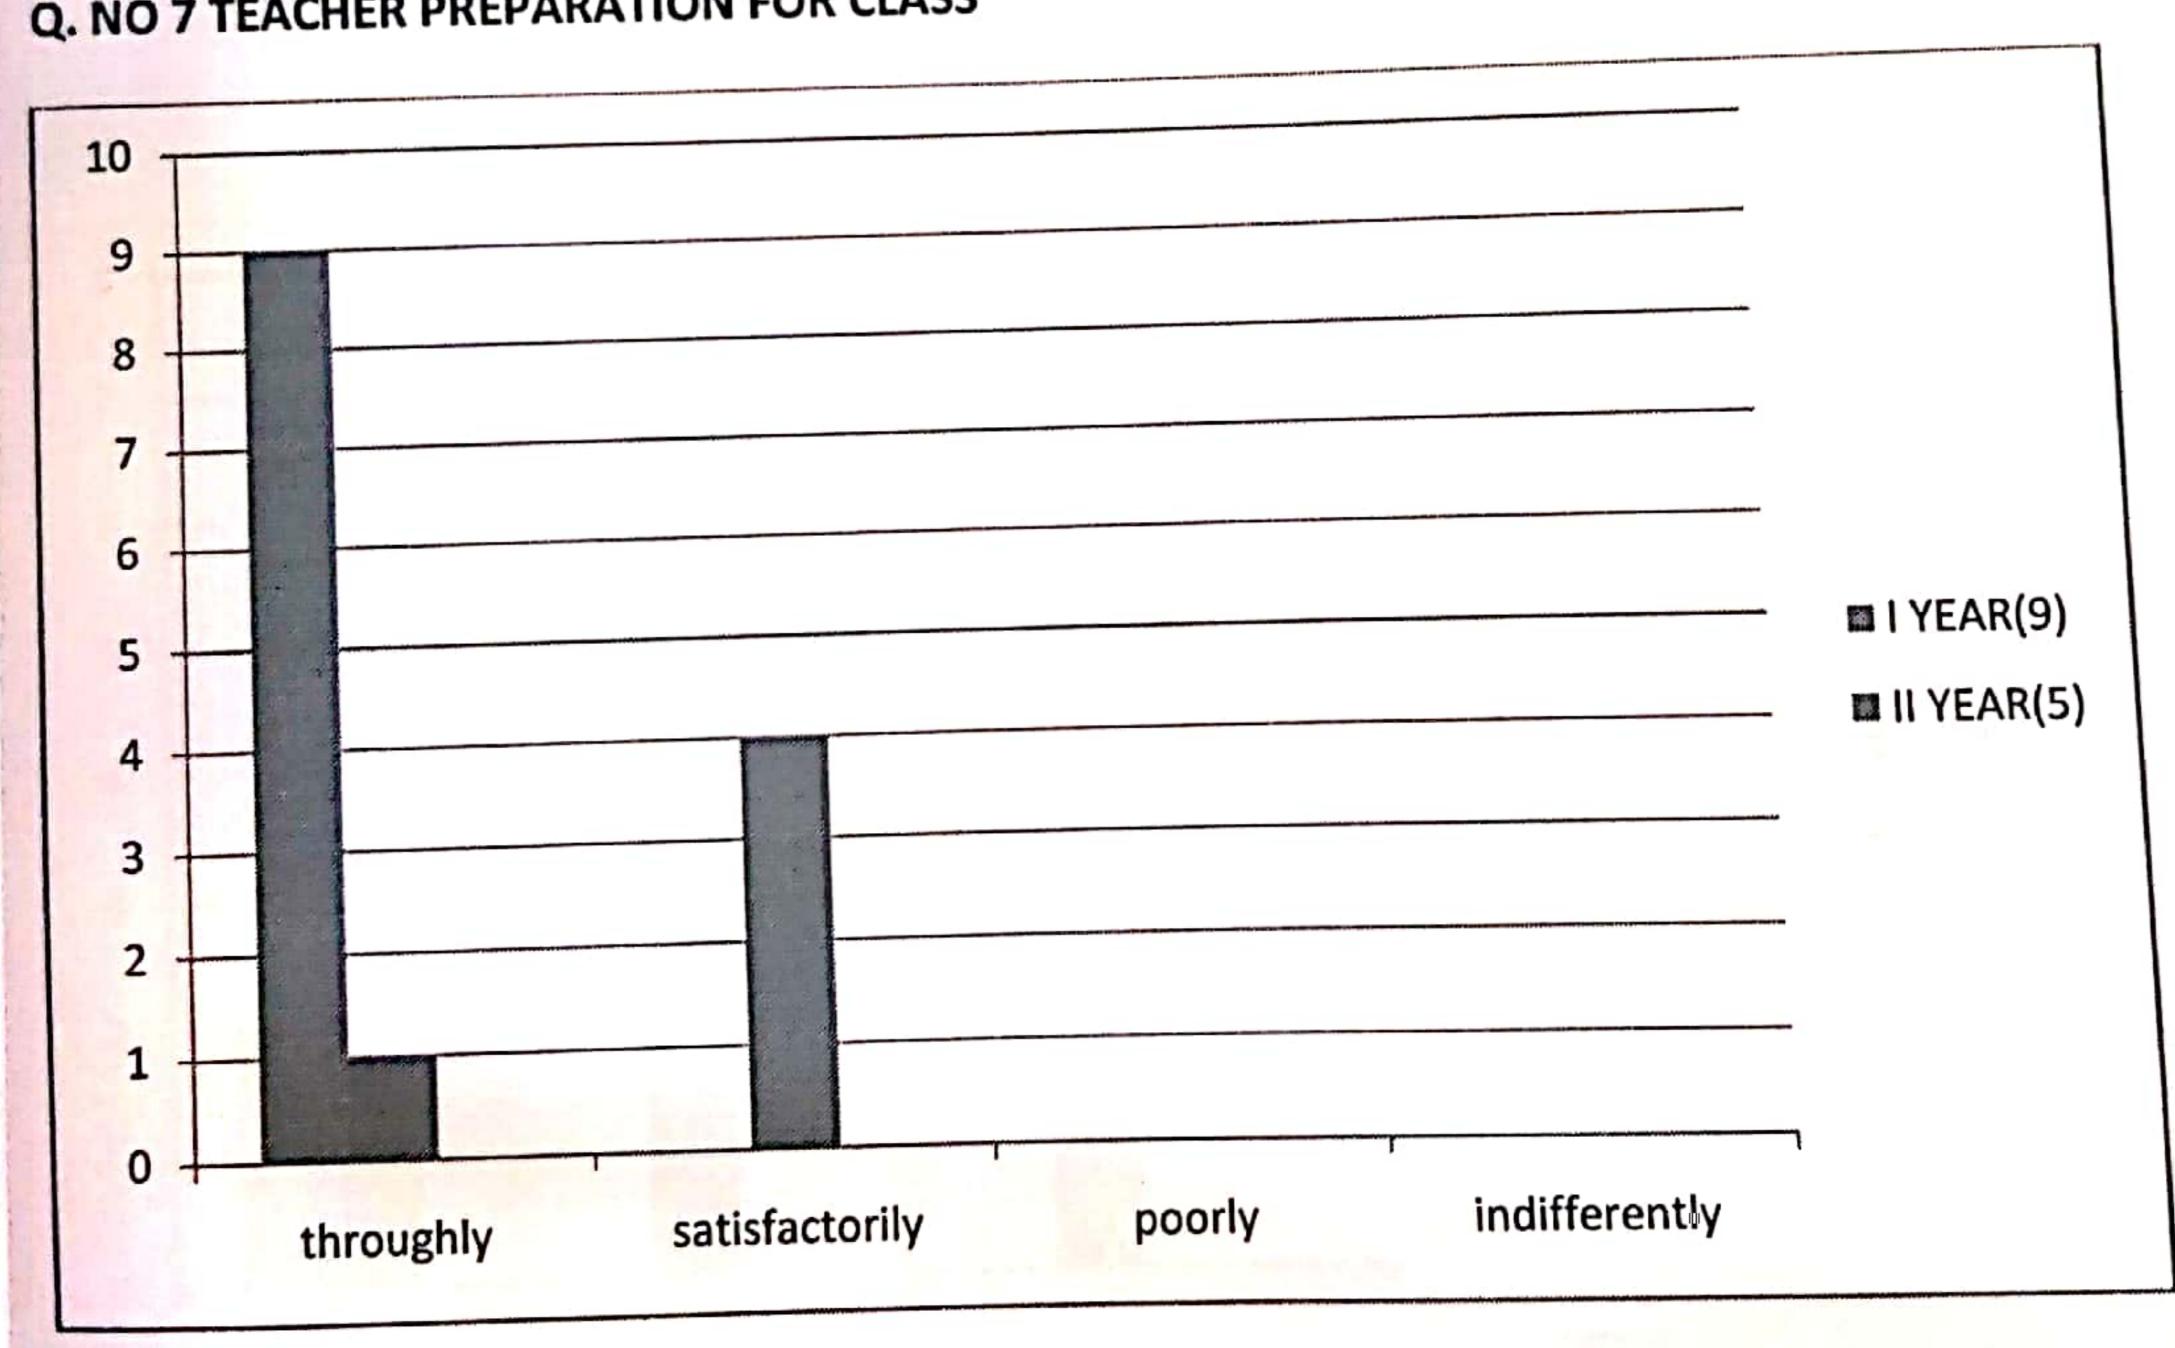

#### Q. NO 7 TEACHER PREPARATIONS FOR CLASS

|                |         | 11      |
|----------------|---------|---------|
|                | YEAR(5) | YEAR(5) |
| thoroughly     | 4       | 5       |
| satisfactorily | 1       | 0       |
| poorly         | 0       | 0       |
|                |         |         |
| indifferently  | 0       | 0       |