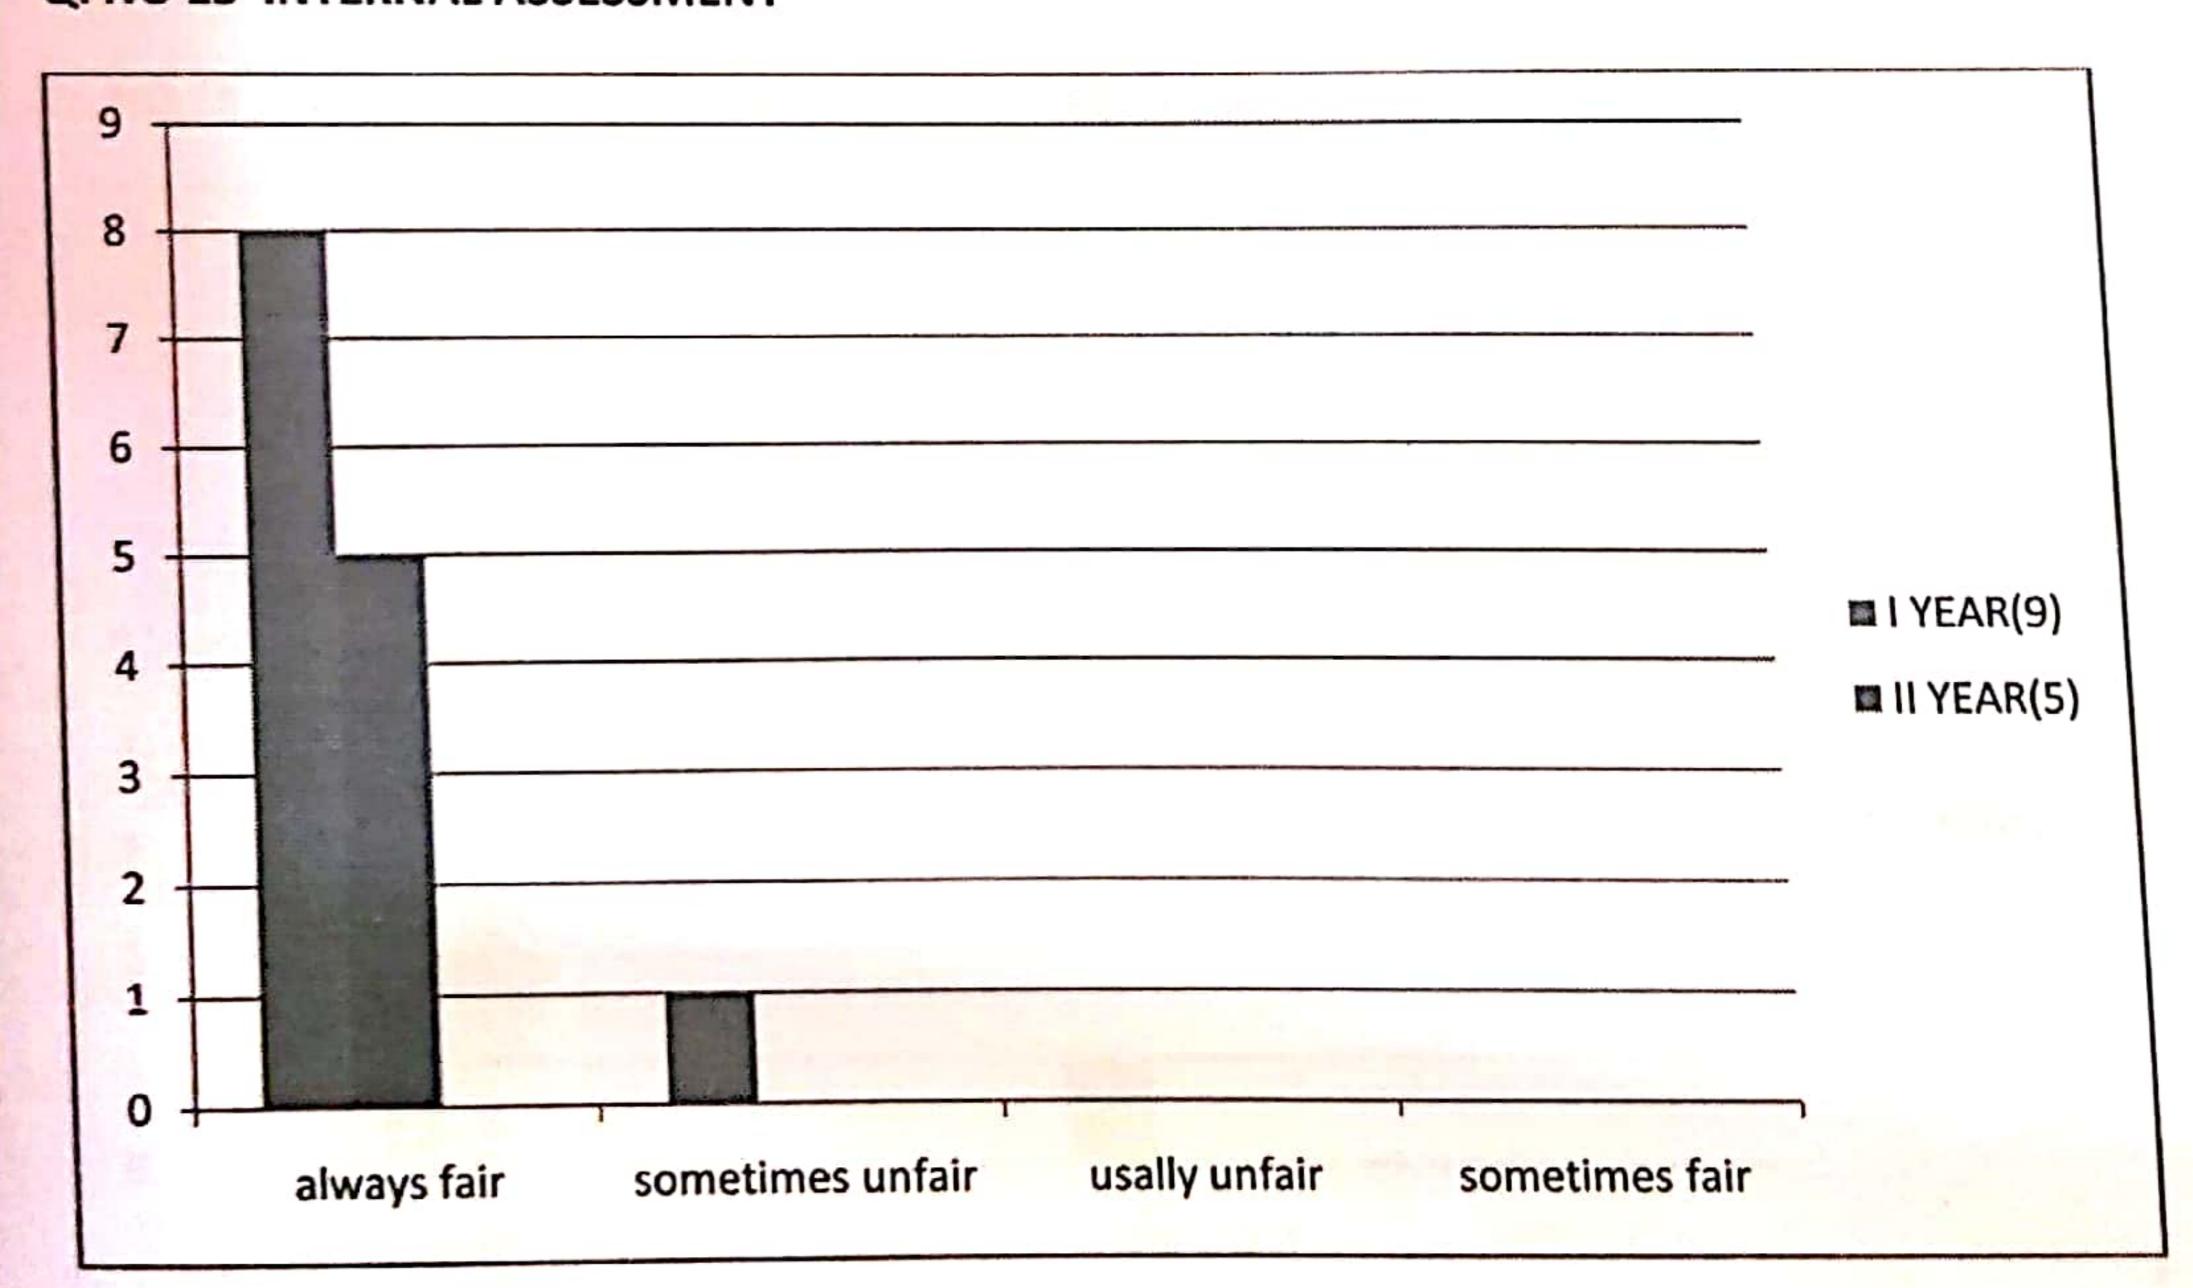

## Q. NO 13 INTERNALASSESSMENT

| options          | 1       | II      |
|------------------|---------|---------|
|                  | YEAR(5) | YEAR(5) |
| always fair      | 1       | 5       |
|                  |         |         |
| sometimes unfair | 4       | 0       |
|                  |         |         |
| usally unfair    | 0       | 0       |
|                  |         |         |
| sometimes fair   | 0       | 0       |

## Q. NO 13 INTERNALASSESSMENT