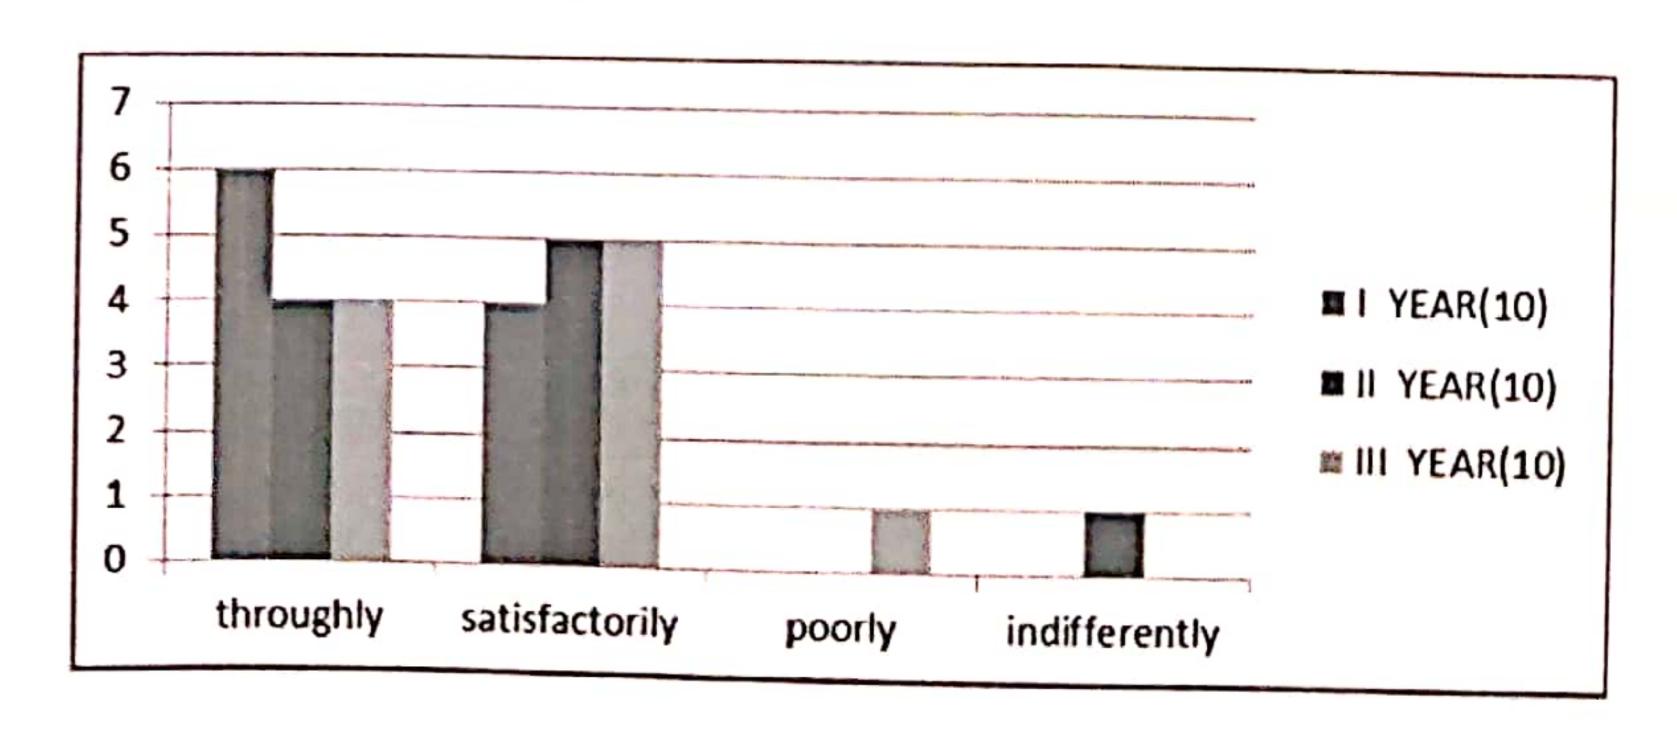

#### Q. NO 7 TEACHER PREPARATIONS FOR CLASS

|                |         | 11      |
|----------------|---------|---------|
|                | YEAR(5) | YEAR(5) |
| thoroughly     | 4       | 5       |
| satisfactorily | 1       | 0       |
| poorly         | 0       | 0       |
|                |         |         |
| indifferently  | 0       | 0       |