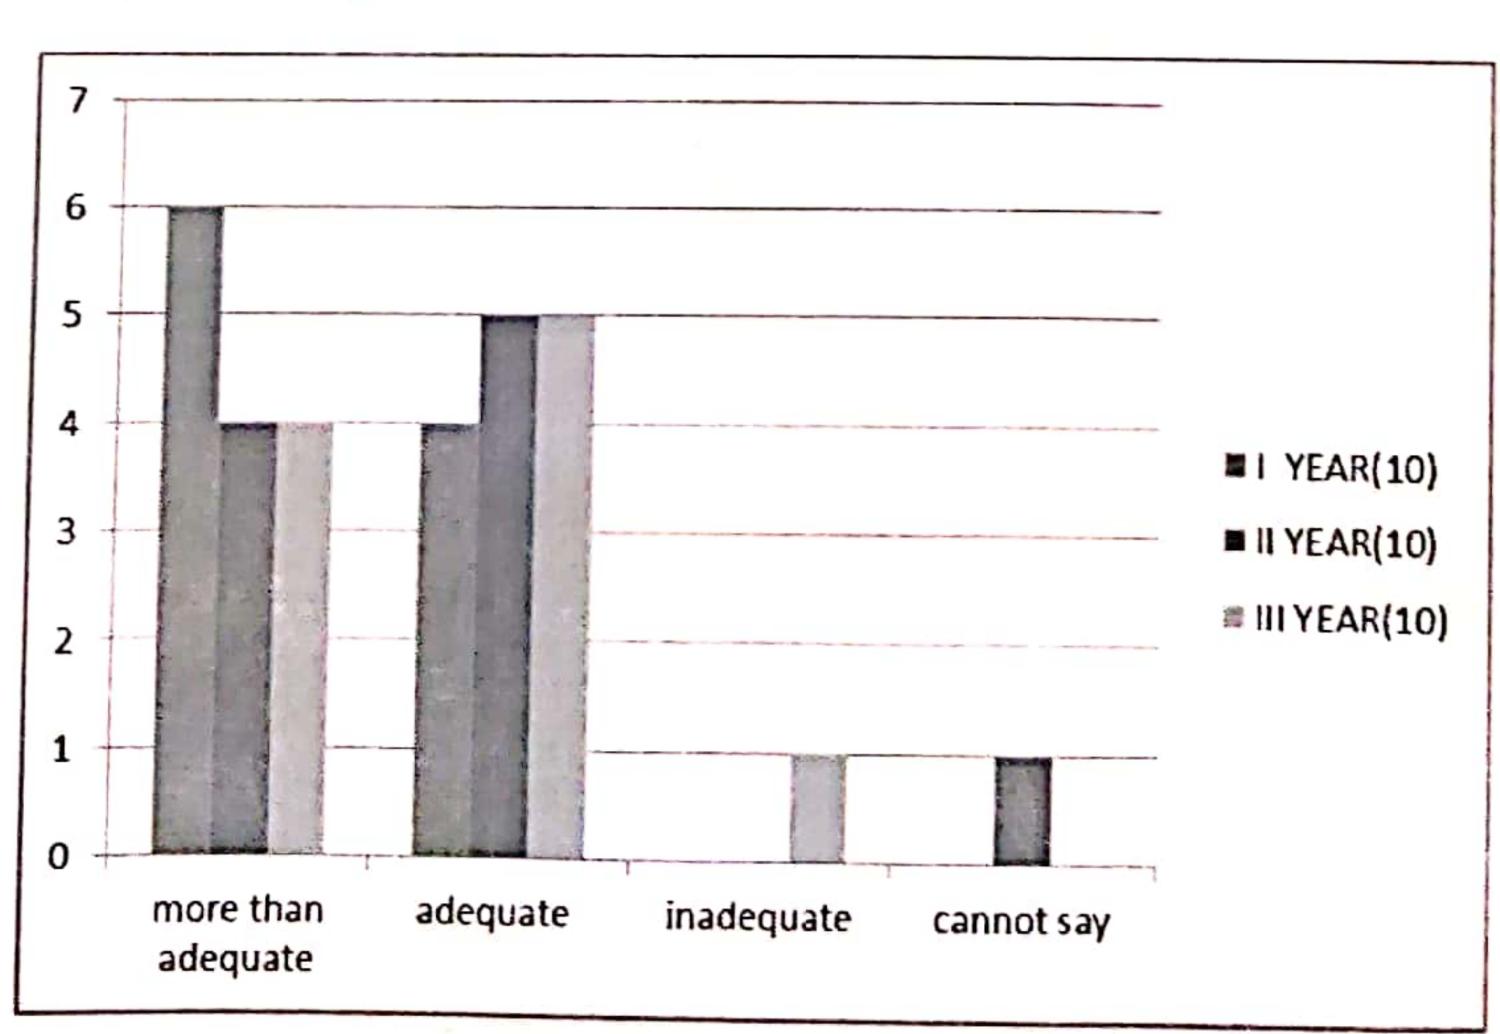

## Q. NO 2 BENEFIT FROM COURSE

|            | 1       | 11      |
|------------|---------|---------|
|            | YEAR(5) | YEAR(5) |
| more than  | 0       | 5       |
| adequate   |         |         |
| adequate   | 5       | 0       |
| inadequate | 0       | 0       |
| cannot say | 0       | 0       |

#### Q. NO 2 BENEFIT FROM COURSE