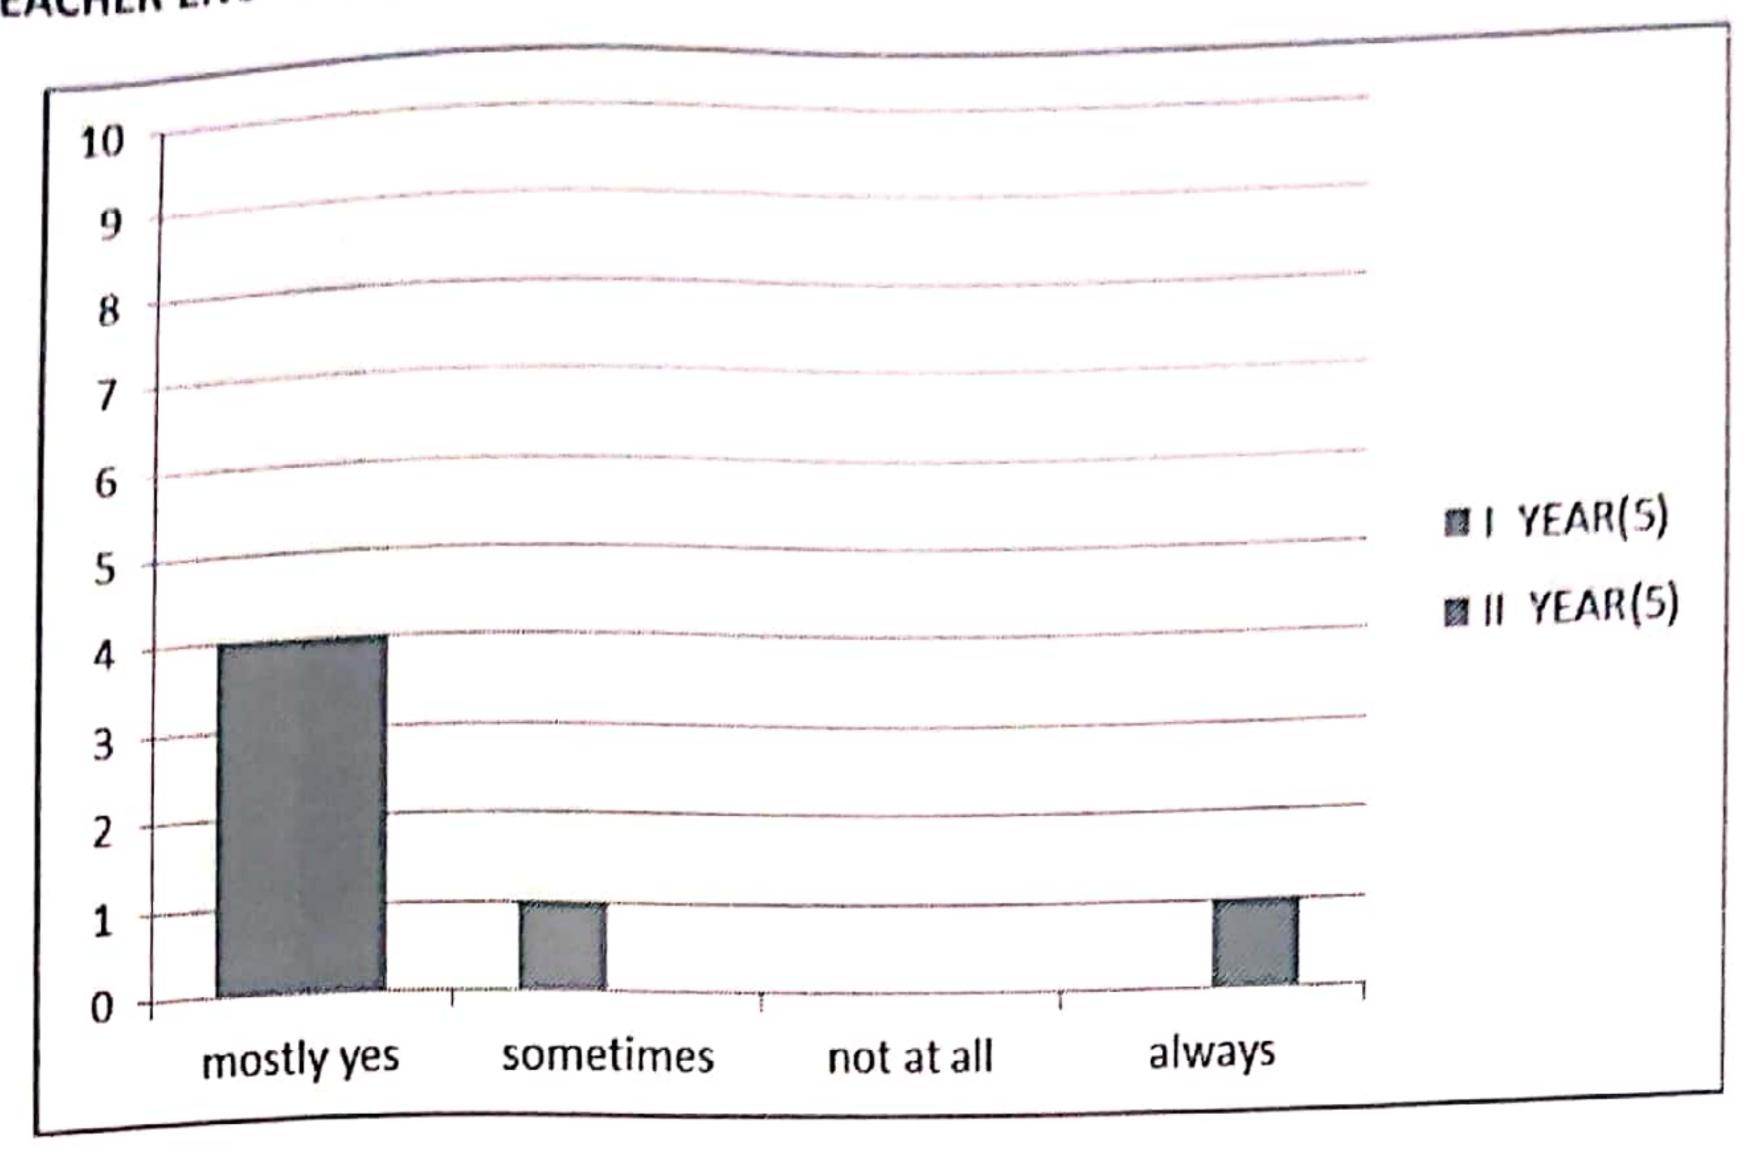

#### Q. NO 9 TEACHER ENCOURAGE STUDENT PARTICIPATION

|            |         | l II    |
|------------|---------|---------|
|            | YEAR(5) | YEAR(5) |
| mostly yes | 4       | 4       |
| sometimes  | 1       | 0       |
| not at all | 0       | 0       |
| always     | 0       | 1       |

## Q. NO 9 TEACHER ENCOURAGE STUDENT PARTICIPATION