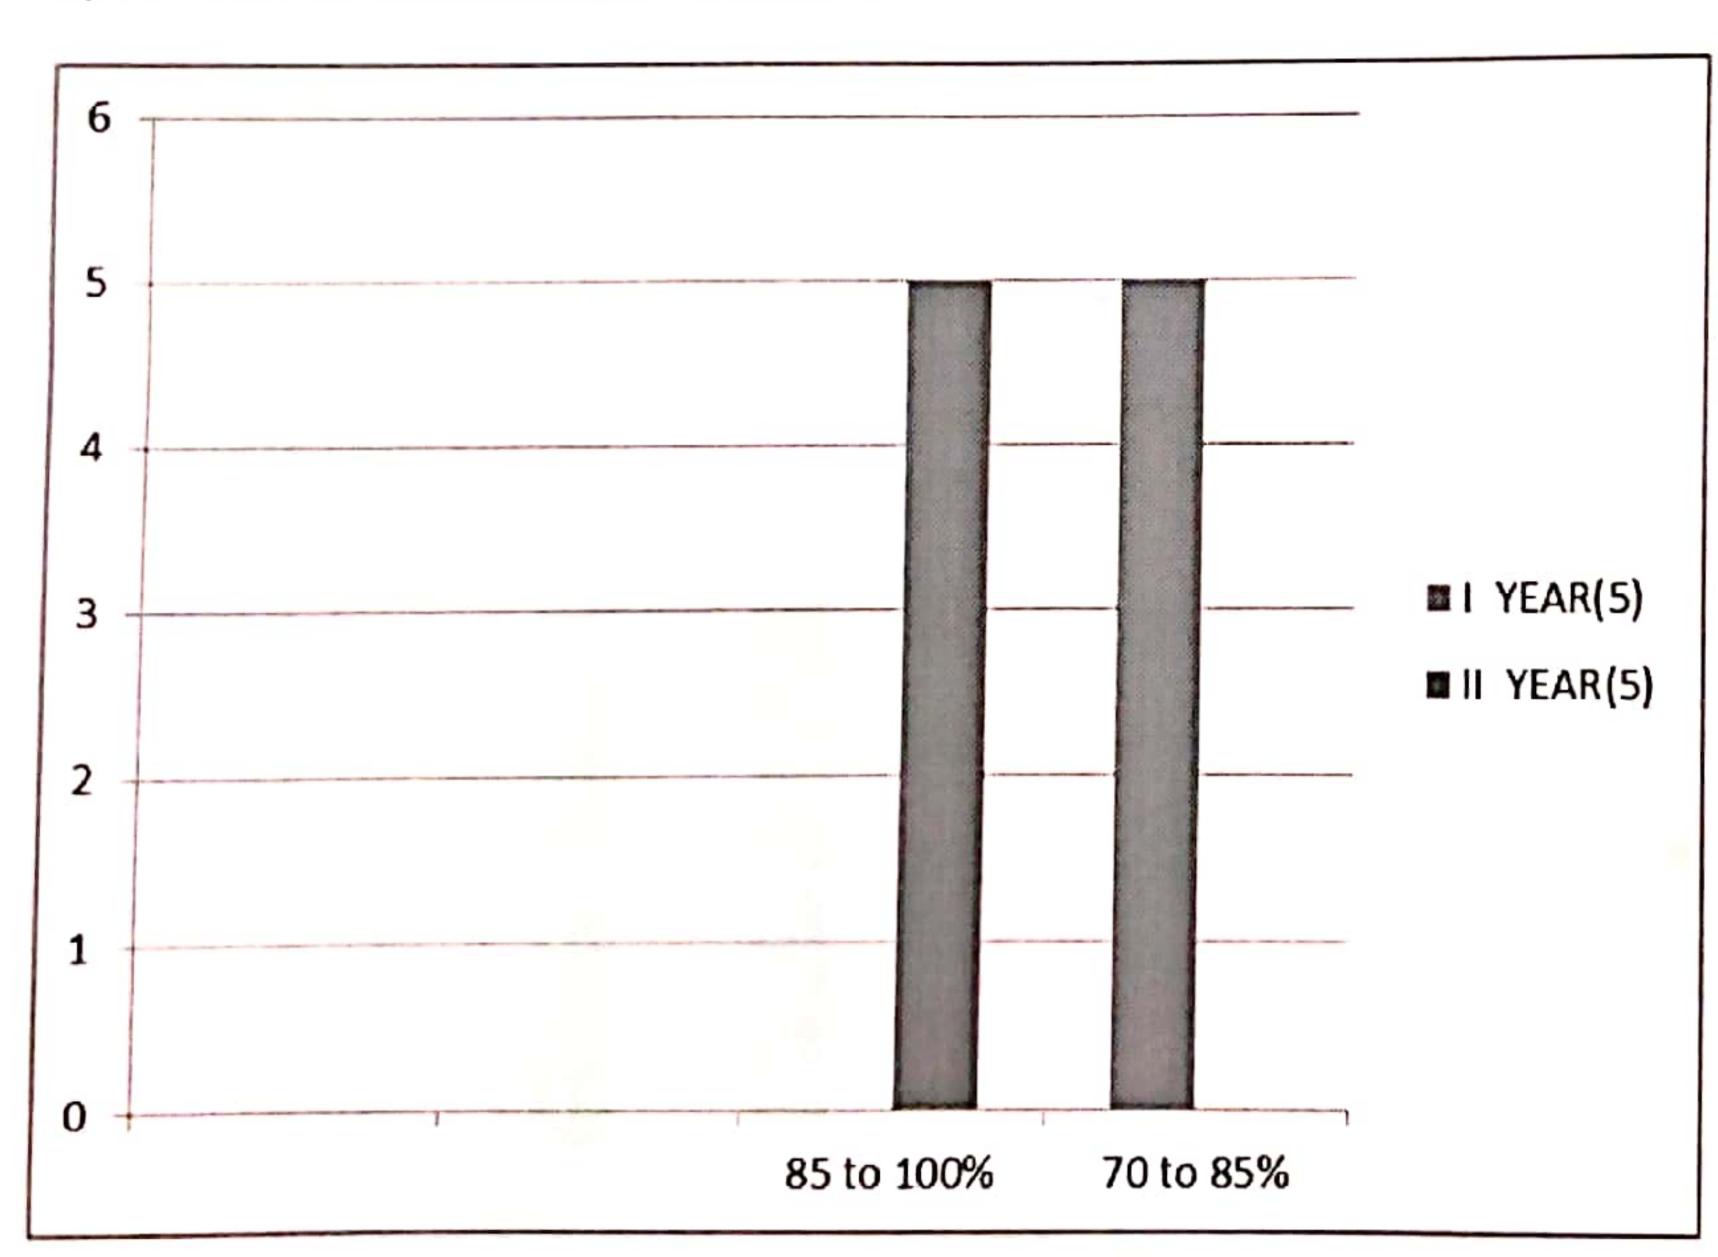

## Q. NO 4 % SYLLABUS COVERED IN CLASS

|                  | YEAR(5) | II<br>YEAR(5) |
|------------------|---------|---------------|
| 85 to 100%       | 0       | 5             |
| 70 to 85%        | 5       | 0             |
| 55 to 70%        | 0       | 0             |
| less than<br>55% | 0       | 0             |