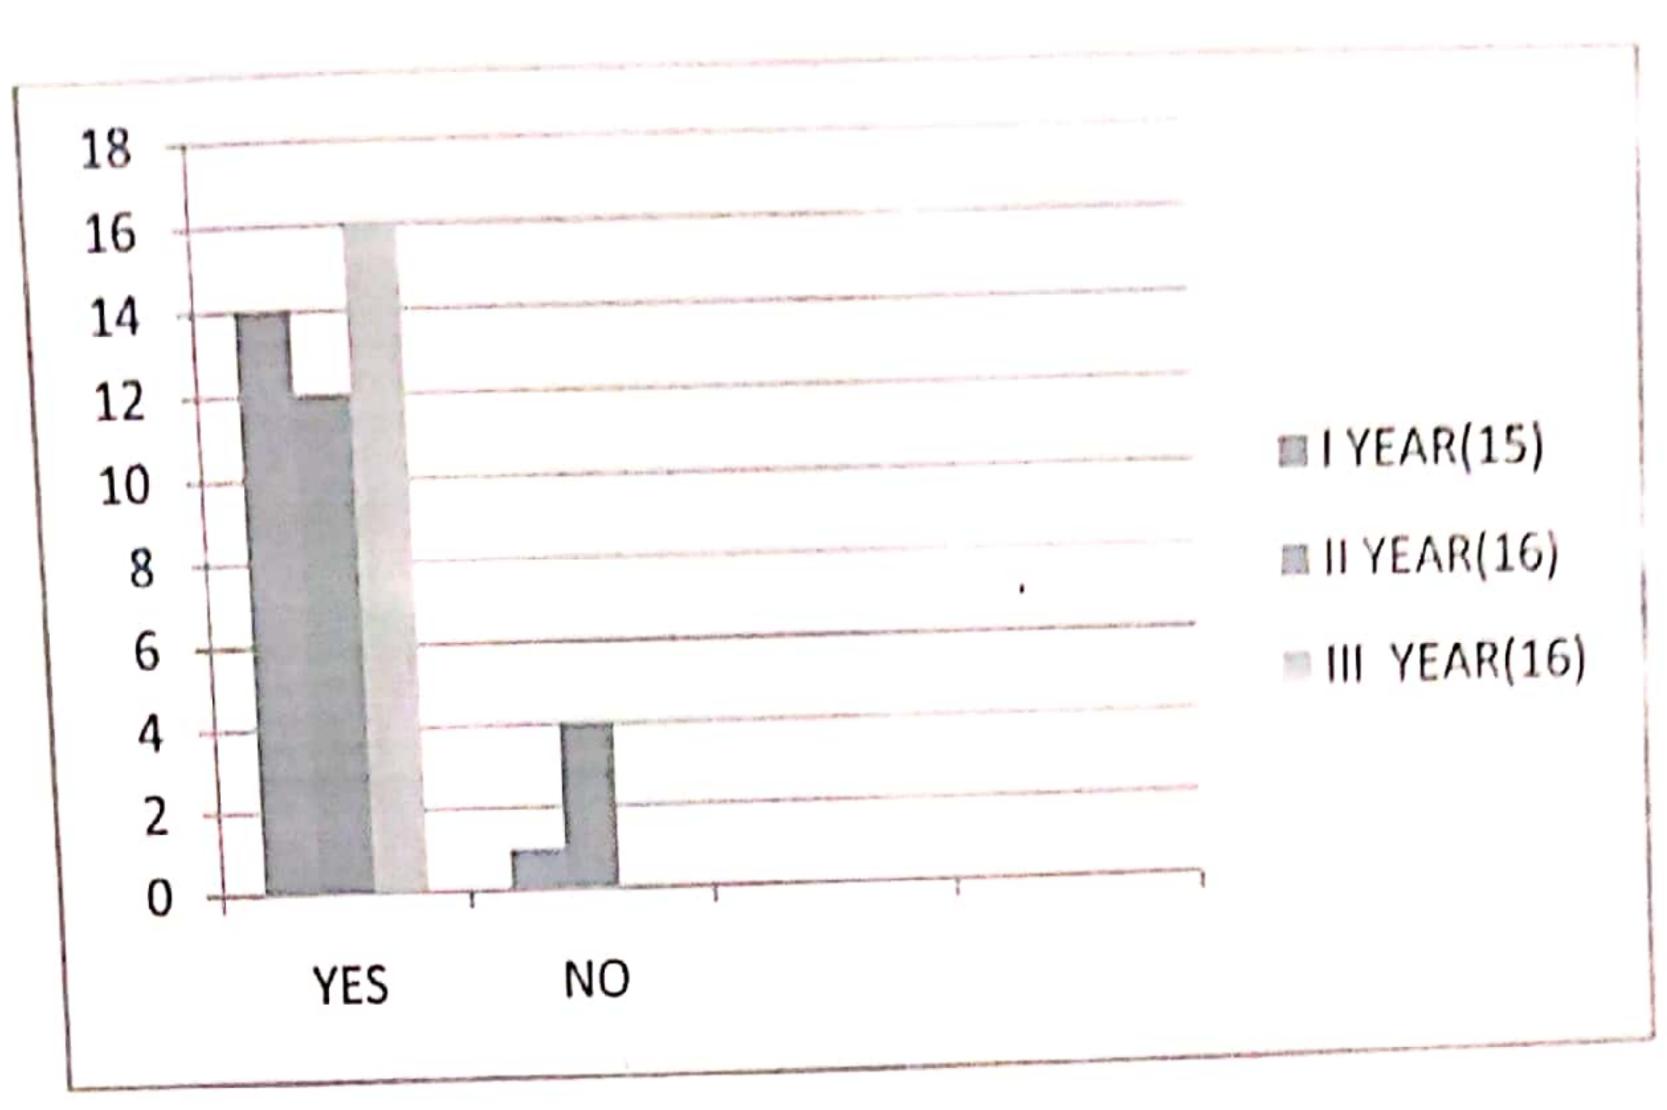

#### Q. NO 14 EFFECT OF INTERNAL ASSESSMENT ON COURSE GRADE

| options             | 1       | 11      |
|---------------------|---------|---------|
|                     | YEAR(5) | YEAR(5) |
| helps to inprove    | 2       | 5       |
| discouraging        | 0       | 0       |
| no special effect   | 0       | 0       |
| soemtimes effective | 3       | 0       |

#### Q. NO 14 EFFECT OF INTERNAL ASSESSMENT ON COURSE GRADE