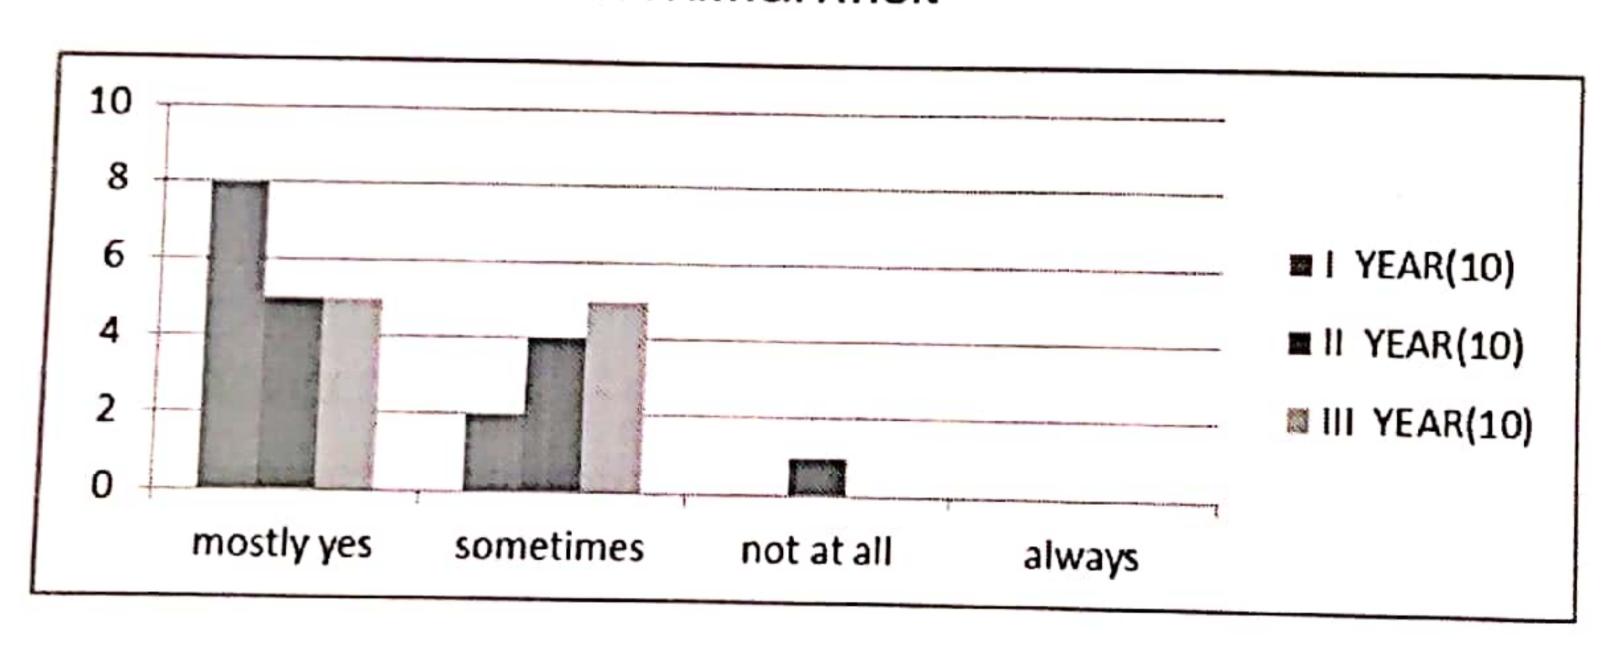

#### Q. NO 9 TEACHER ENCOURAGE STUDENT PARTICIPATION

|            |         | l II    |
|------------|---------|---------|
|            | YEAR(5) | YEAR(5) |
| mostly yes | 4       | 4       |
| sometimes  | 1       | 0       |
| not at all | 0       | 0       |
| always     | 0       | 1       |