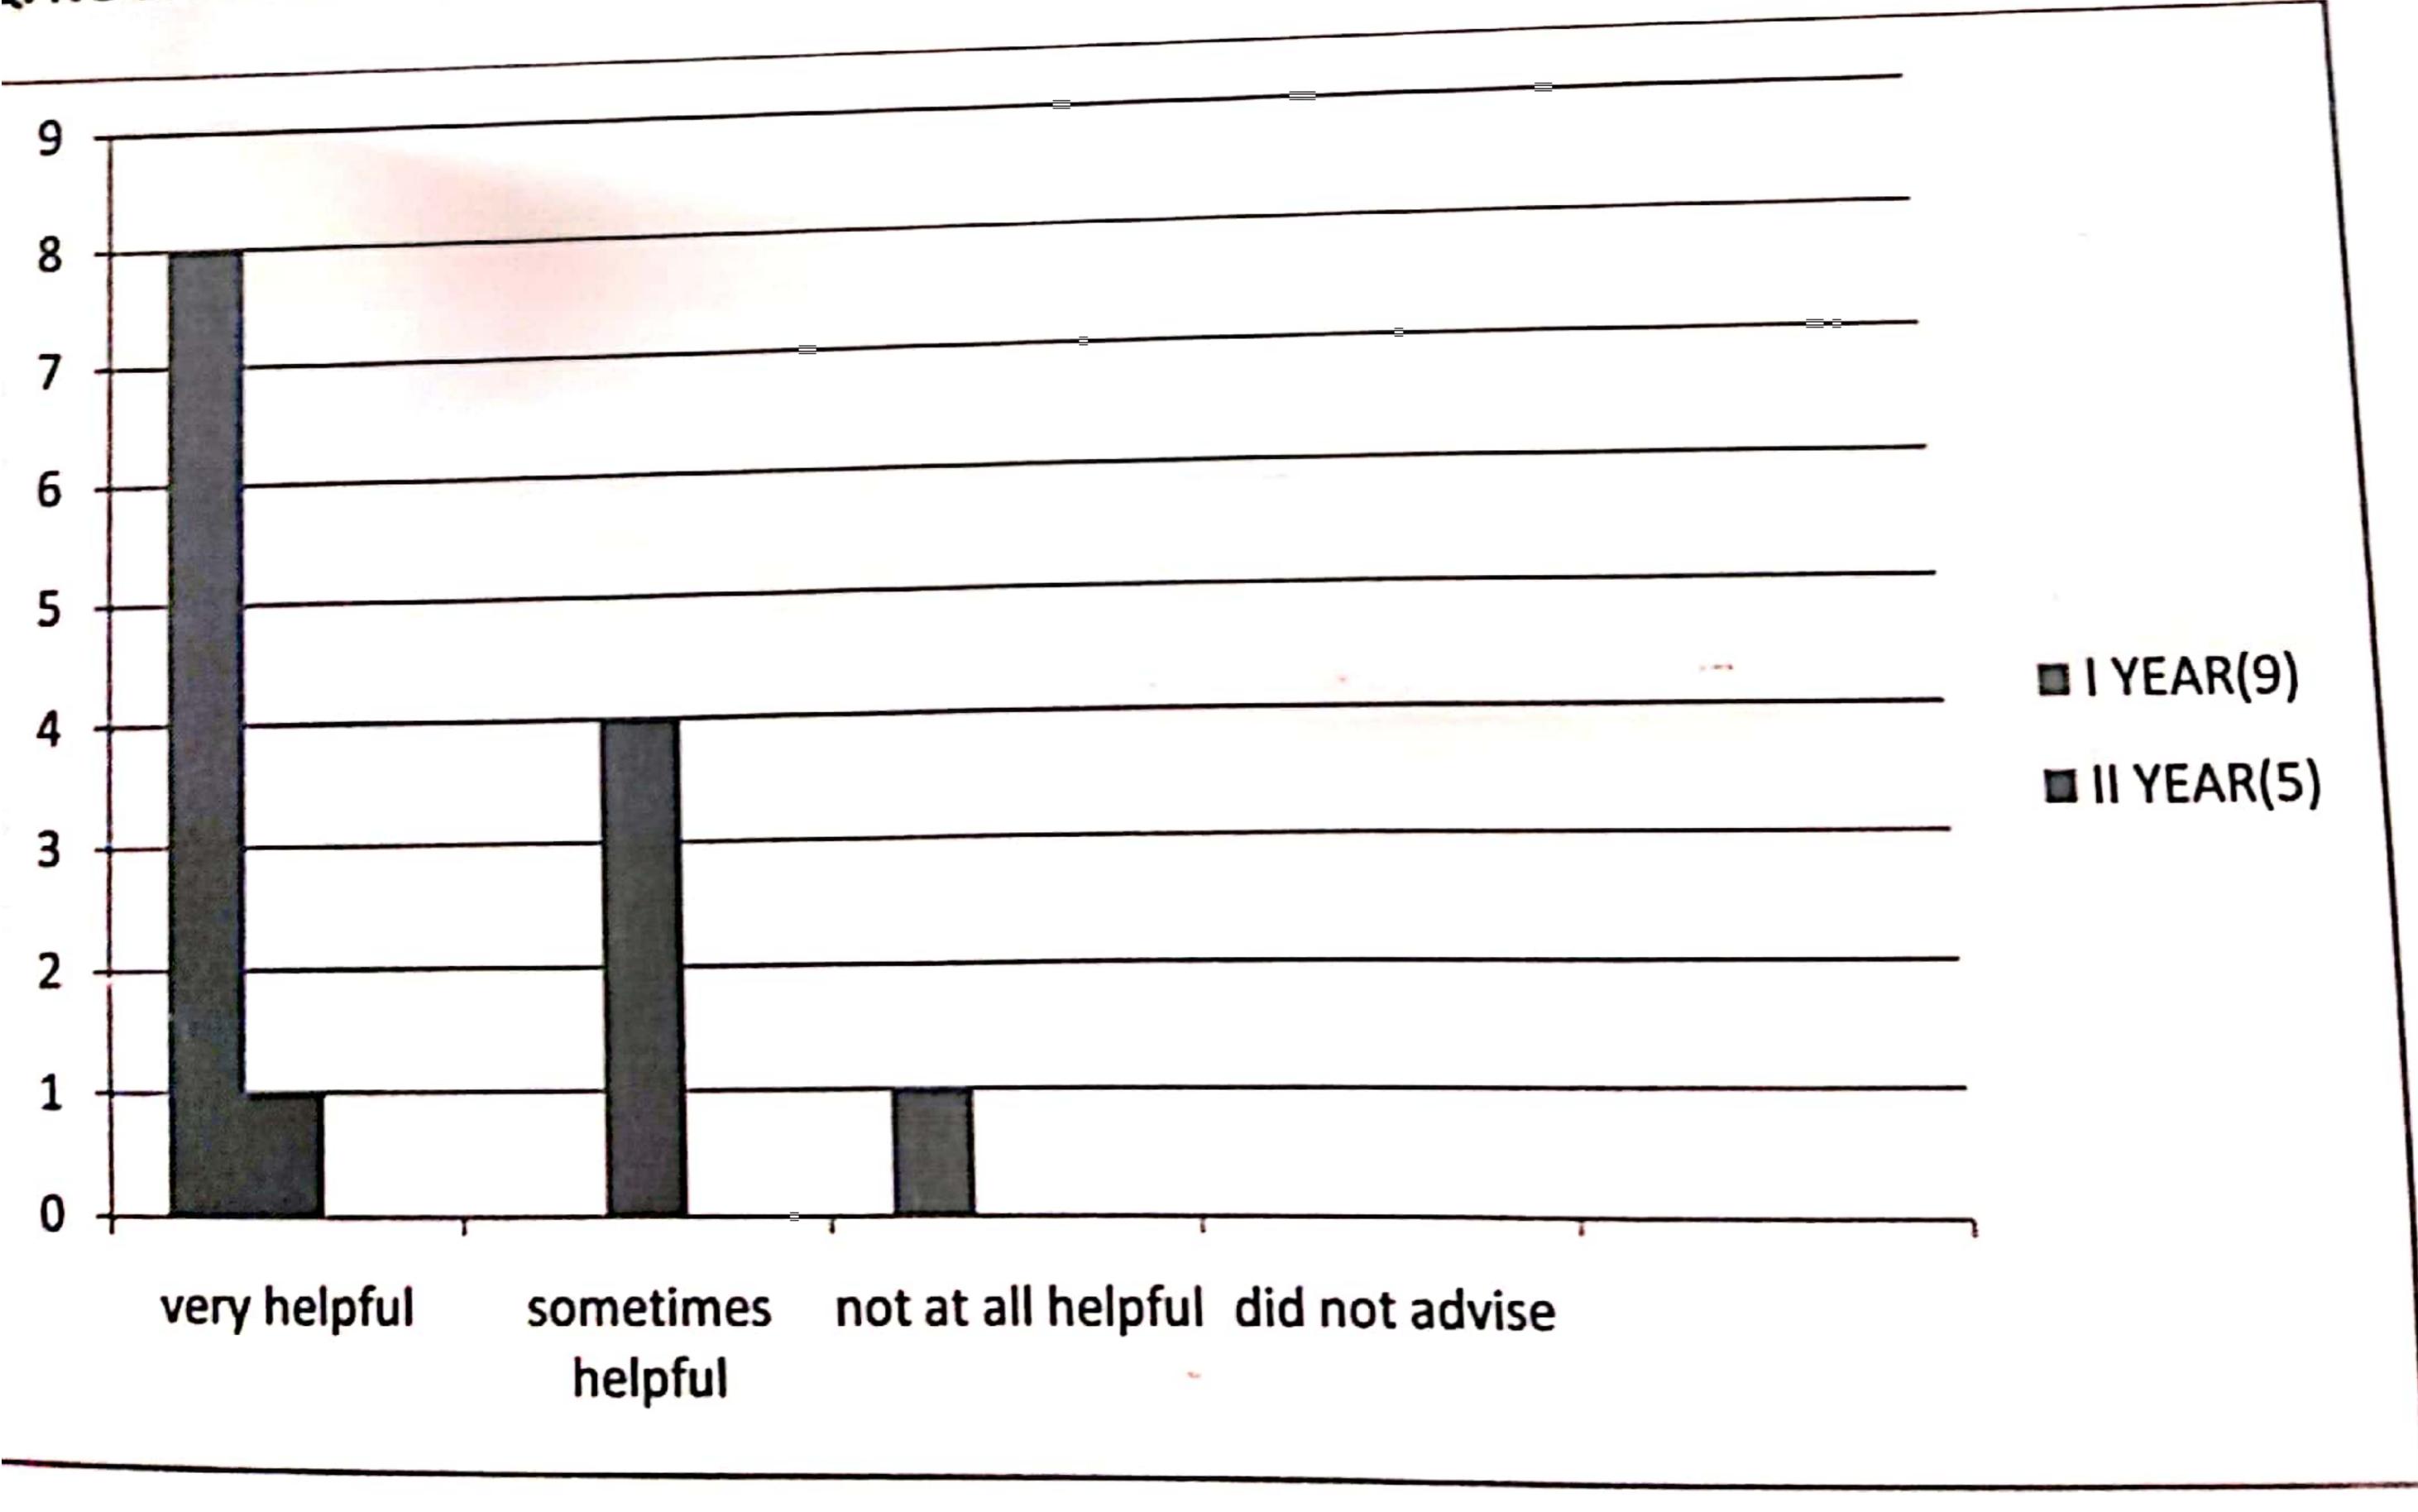

#### Q. NO 11 TEACHERADVICE

|                    | 1       | II      |
|--------------------|---------|---------|
|                    | YEAR(5) | YEAR(5) |
| very helpful       | 4       | 5       |
| sometimes helpful  | 1       | 0       |
| not at all helpful | 0       | 0       |
| did not advise     | 0       | 0       |