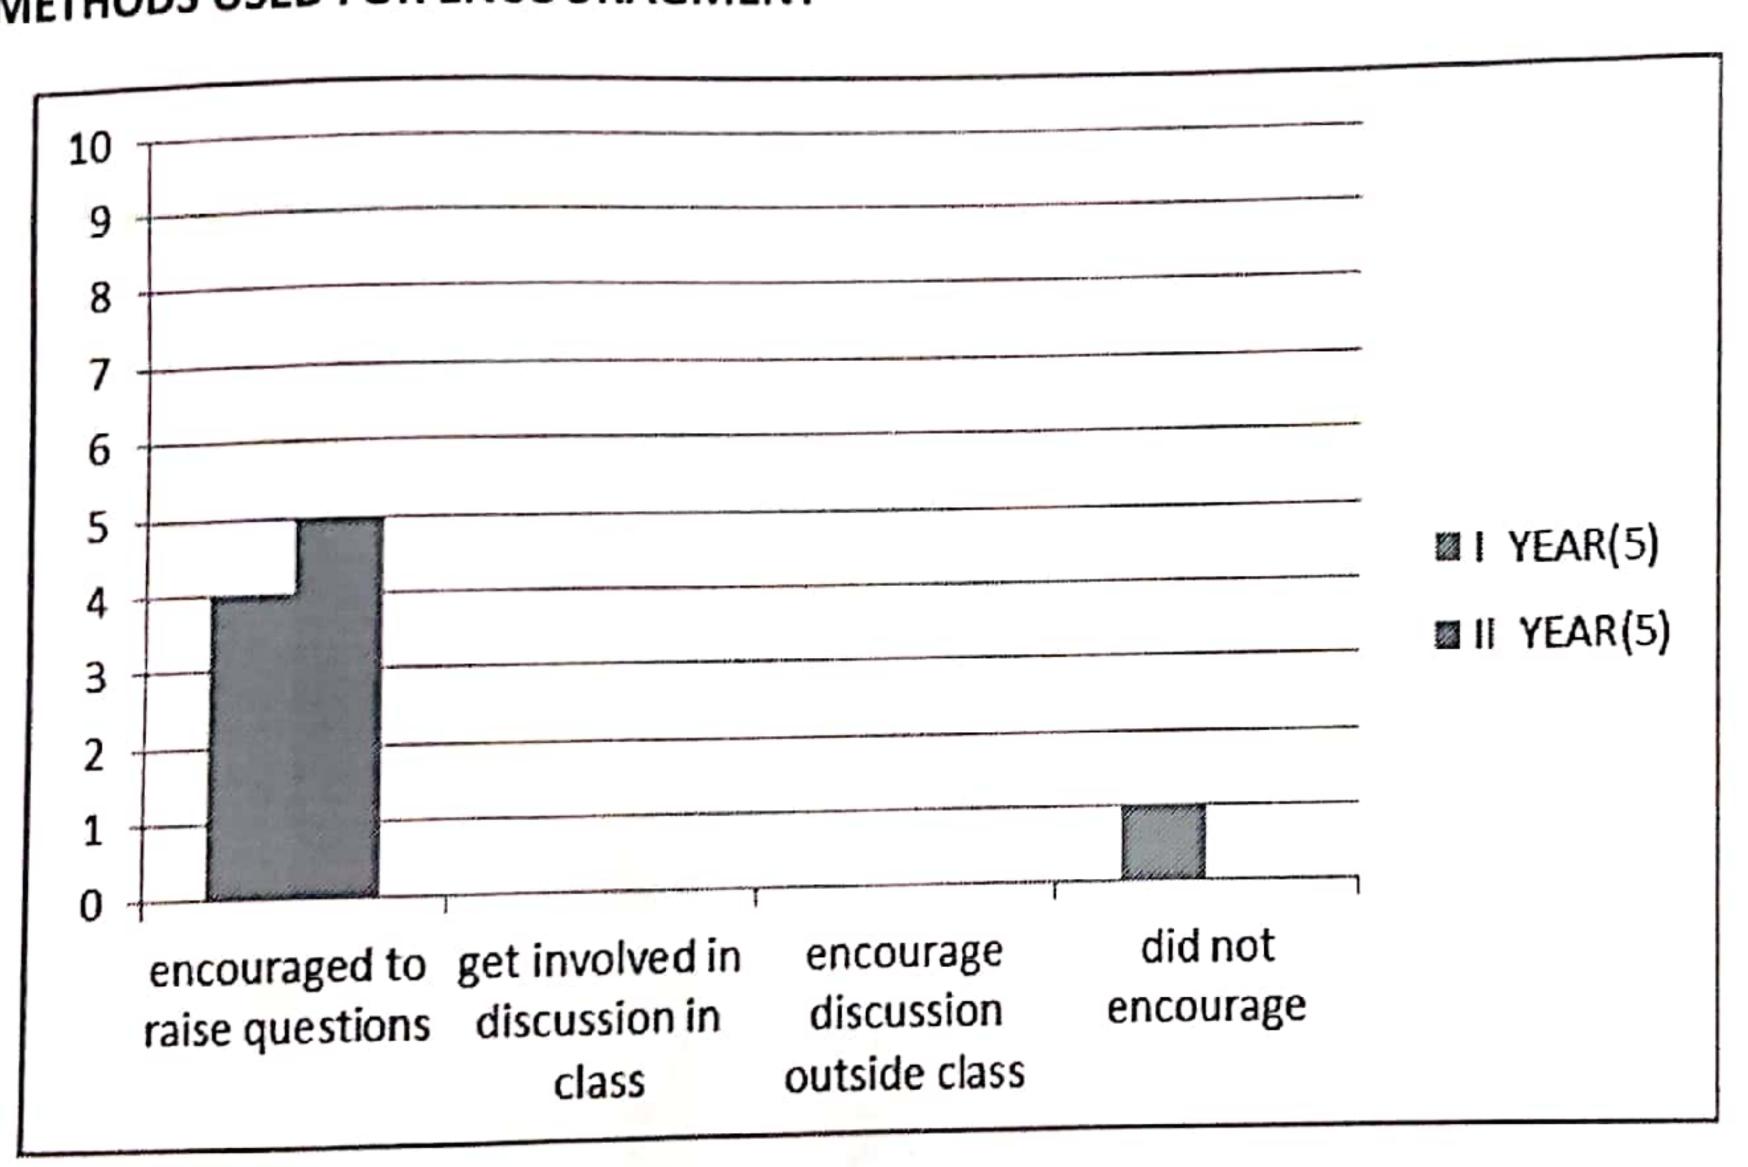

#### Q. NO 10 METHODS USED FOR ENCOURAGMENT

|                                     | I       | 11      |
|-------------------------------------|---------|---------|
|                                     | YEAR(5) | YEAR(5) |
| encouraged to raise questions       | 4       | 5       |
| get involved in discussion in class | 0       | 0       |
| encourage discussion outside class  | 0       | 0       |
| did not encourage                   | 1       | 0       |

## Q. NO 10 METHODS USED FOR ENCOURAGMENT