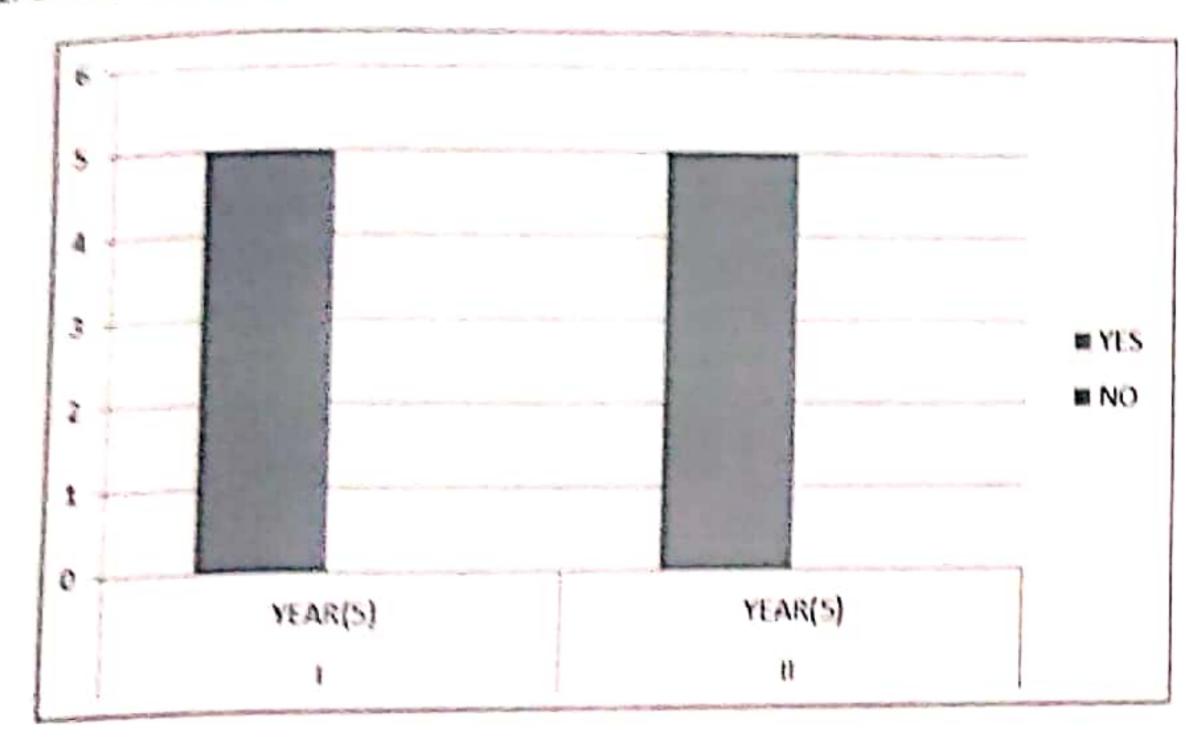

## Q. NO 18. FAIRNESS OF THE INTERNAL EVALUATION PROCESS BY THE TEACHERS.

| options          | 1       | 11      |
|------------------|---------|---------|
|                  | YEAR(5) | YEAR(5) |
| Always fair      | 5       | 5       |
| Usually fair     | 0       | 0       |
| Sometimes unfair | 0       | 0       |
| Usually unfair   | 0       | 0       |
| Unfair           | 0       | 0       |