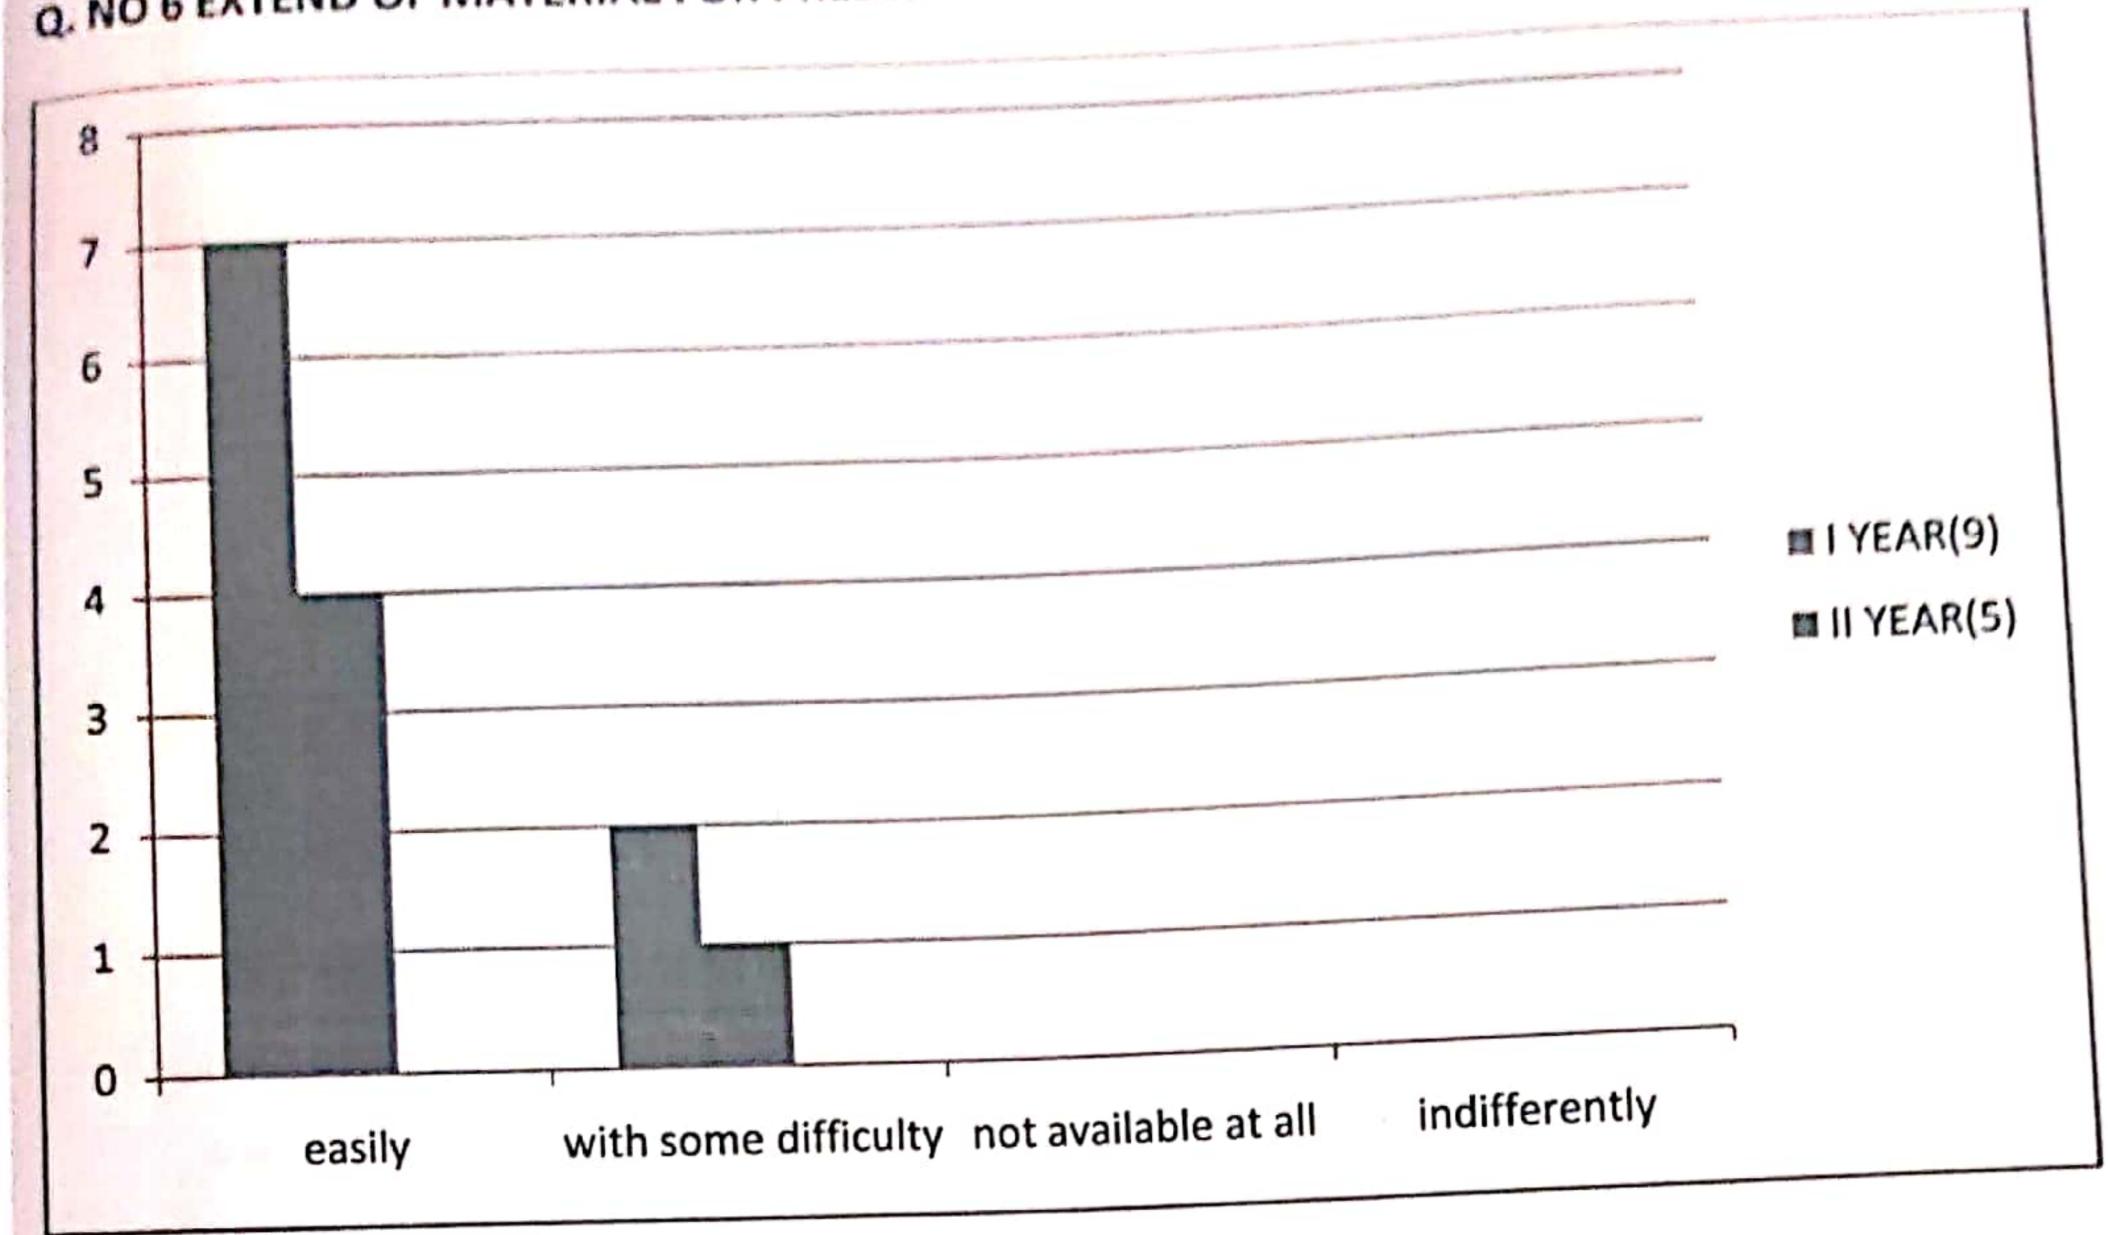

#### Q. NO 6 EXTEND OF MATERIAL FOR PRESCRIBED READING

|                      | 1       |         |
|----------------------|---------|---------|
|                      | YEAR(5) | YEAR(5) |
| easily               | 0       | 5       |
|                      | 5       | 0       |
| with some difficulty |         |         |
| not available at all | 0       | 0       |
|                      | 0       | 0       |
| indifferently        |         |         |