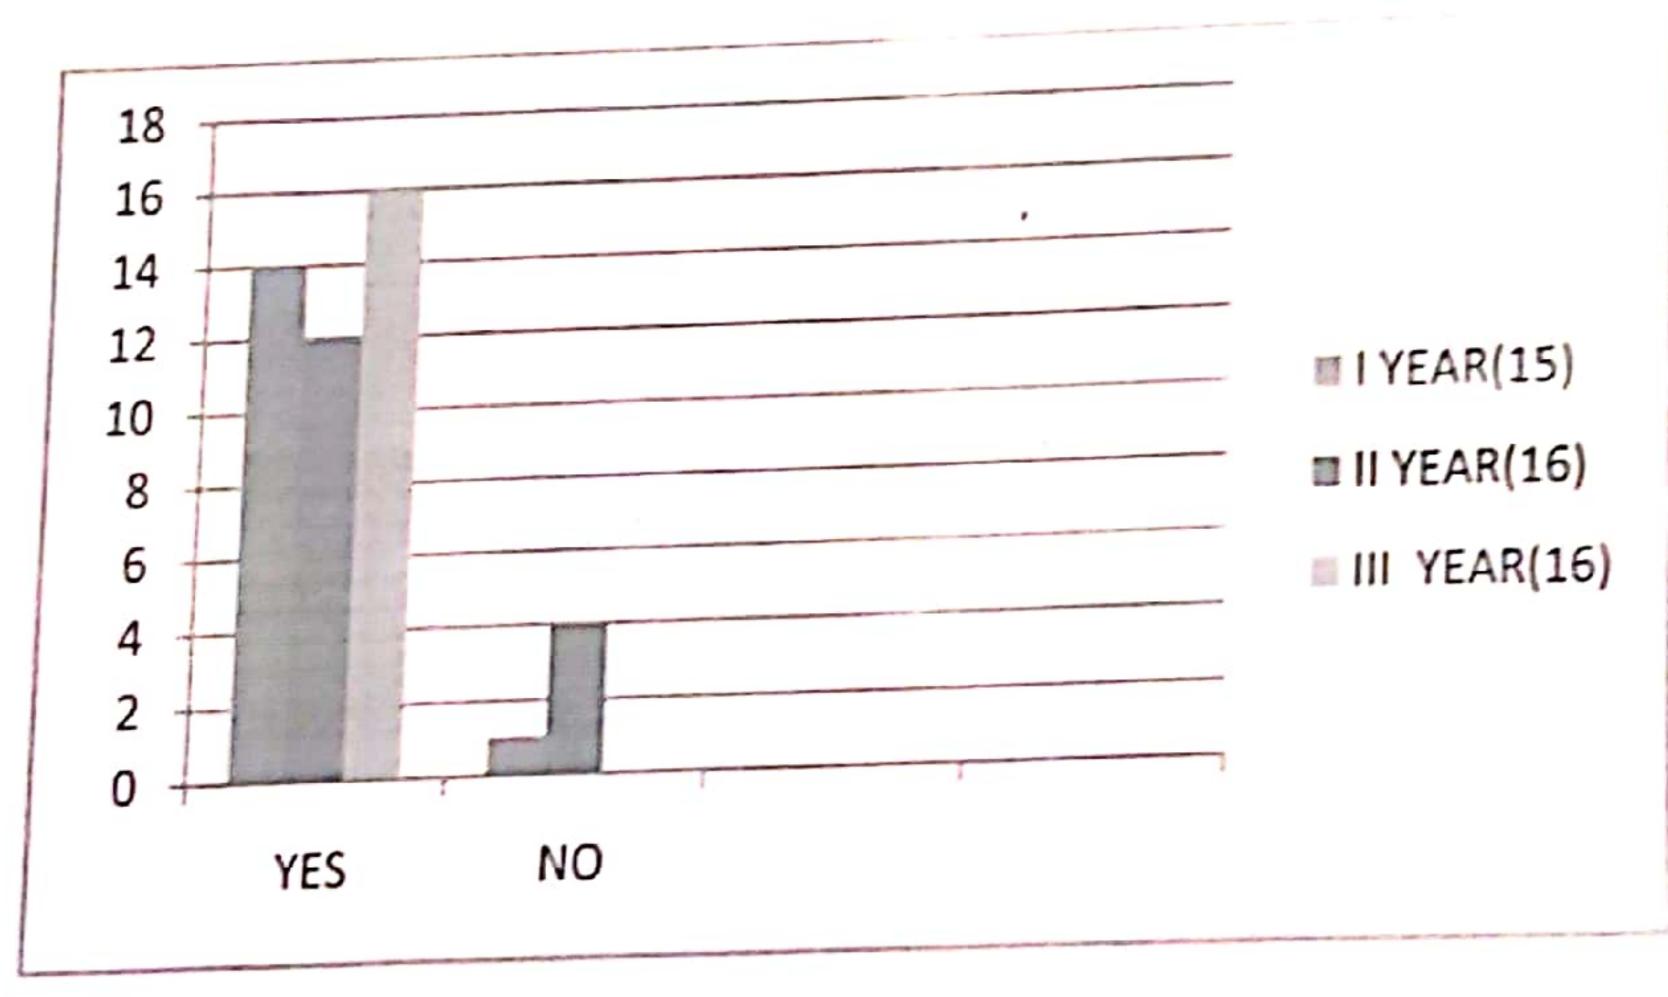

#### Q. NO 14 EFFECT OF INTERNAL ASSESSMENT ON COURSE GRADE

| options             | 1       | 11      |
|---------------------|---------|---------|
|                     | YEAR(5) | YEAR(5) |
| helps to inprove    | 2       | 5       |
| discouraging        | 0       | 0       |
| no special effect   | 0       | 0       |
| soemtimes effective | 3       | 0       |

#### Q. NO 14 EFFECT OF INTERNAL ASSESSMENT ON COURSE GRADE