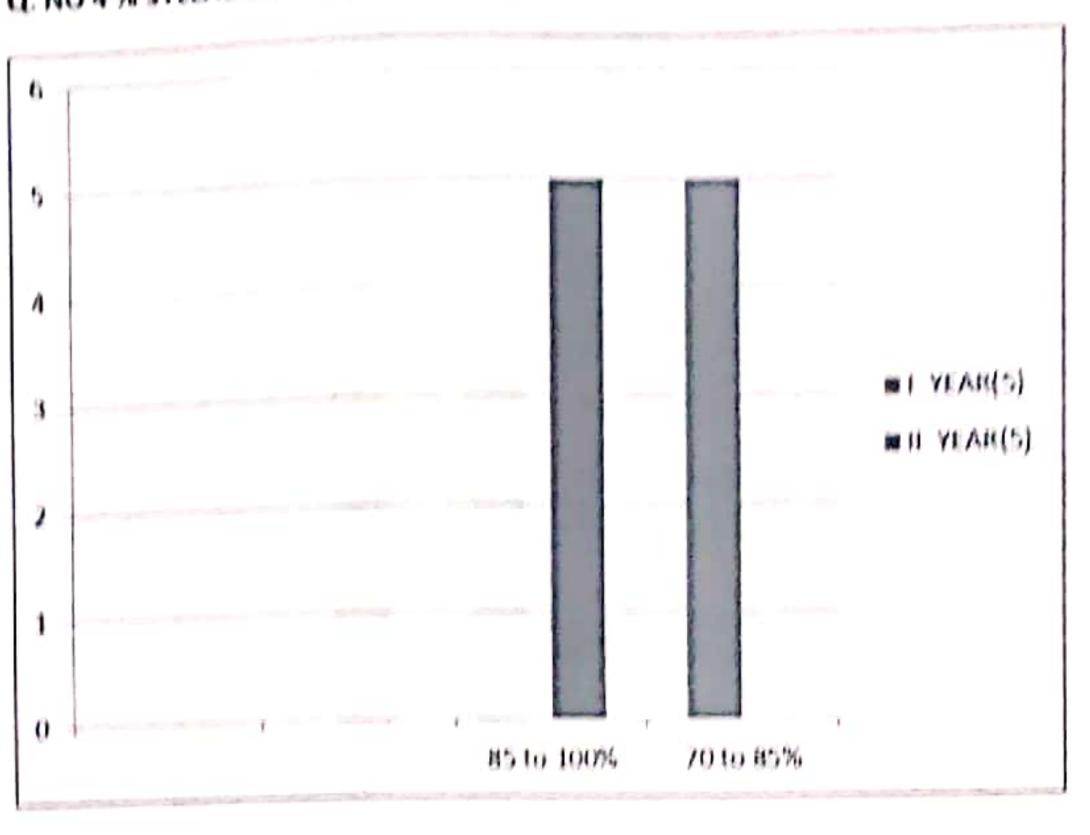

## Q. NO 4 % SYLLABUS COVERED IN CLASS

|                  | YEAR(5) | II<br>YEAR(5) |
|------------------|---------|---------------|
| 85 to 100%       | 0       | 5             |
| 70 to 85%        | 5       | 0             |
| 55 to 70%        | 0       | 0             |
| less than<br>55% | 0       | 0             |