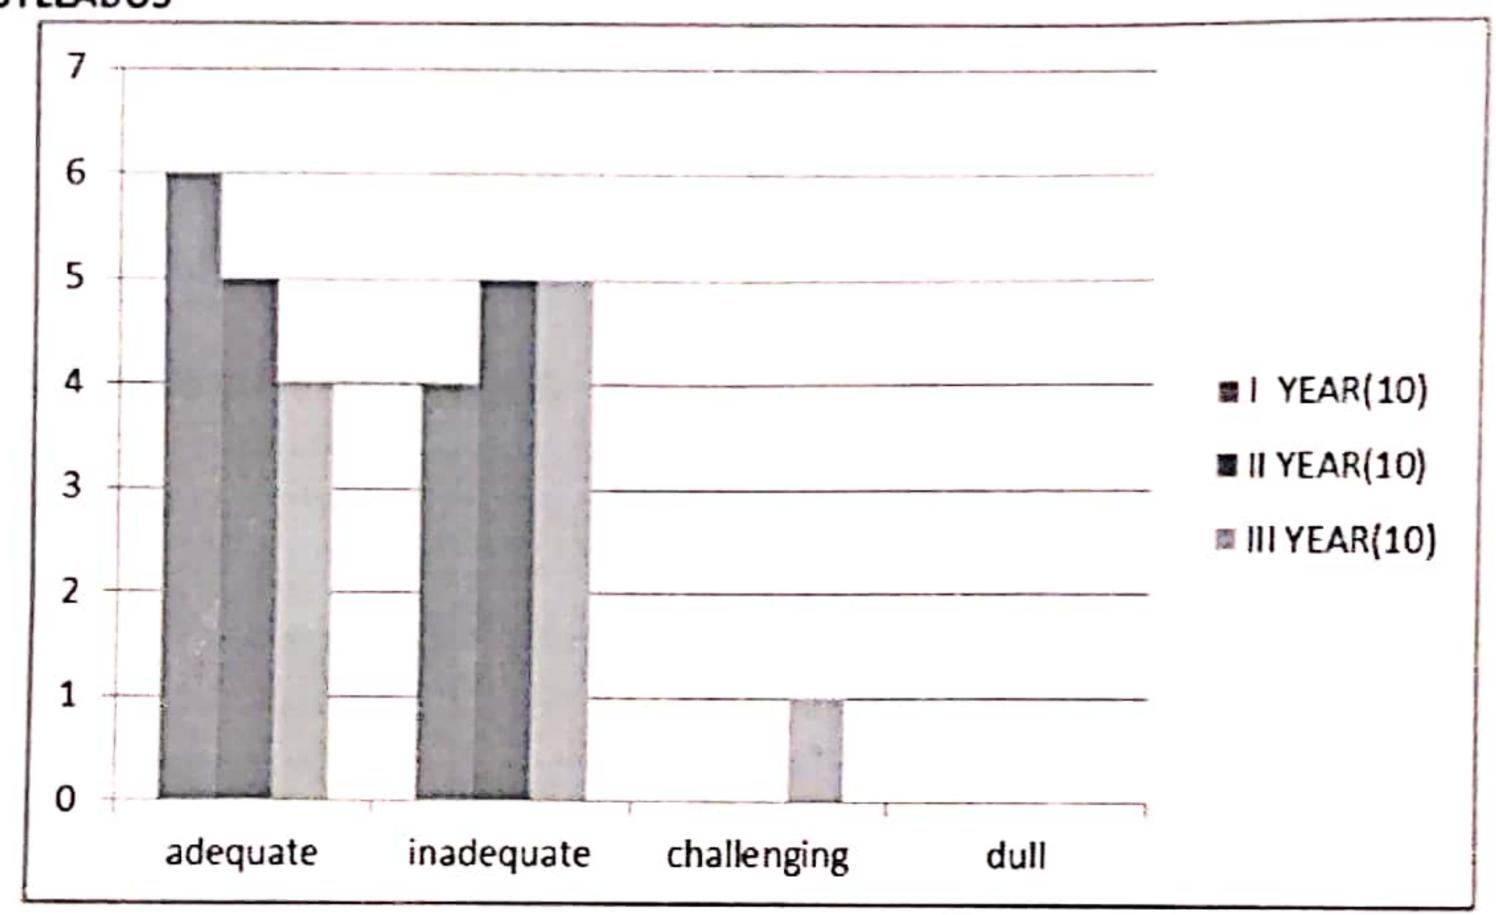

#### MSC IT

Q. NO 1 .SYLLABUS

|             | 1       | 11      |
|-------------|---------|---------|
|             | YEAR(5) | YEAR(5) |
| adequate    | 5       | 5       |
|             |         |         |
| inadequate  | 0       | 0       |
|             |         |         |
| challenging | 0       | 0       |
| dull        | 0       | 0       |

# STUDENTS OVERALL EVALUATION OF THE PROGRAMME AND TEACHING (2019-2020) MSC IT

Q. NO 1 SYLLABUR