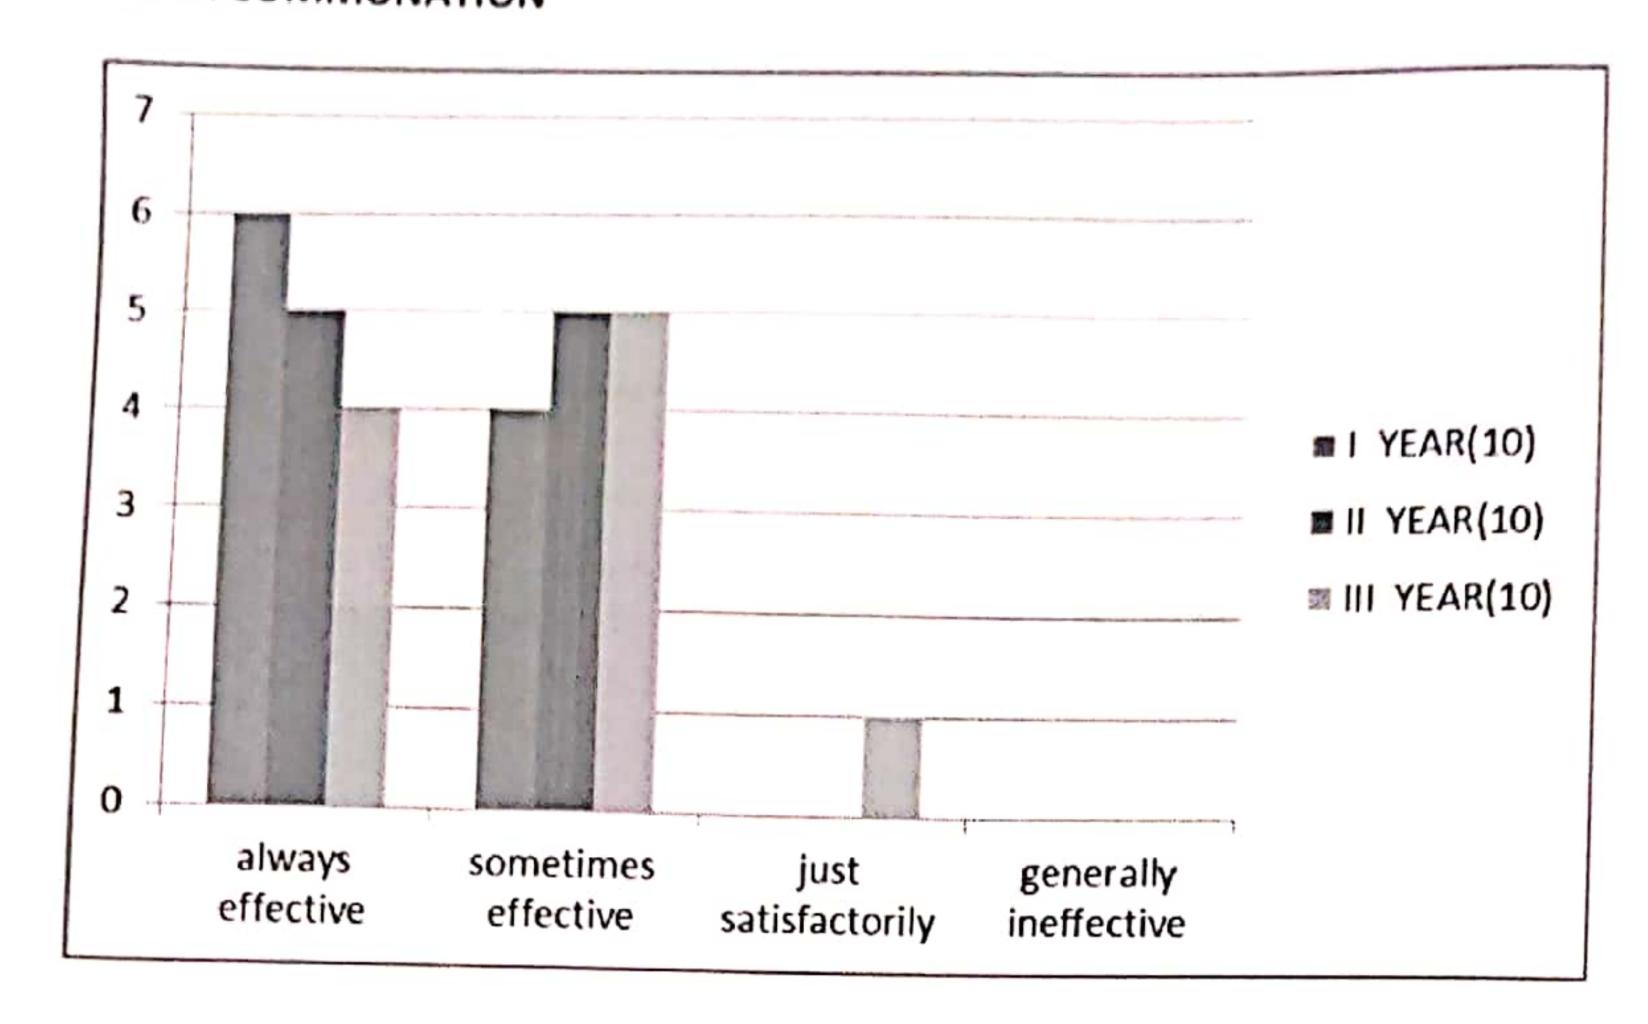

## Q. NO 8 TEACHER COMMUNATIONS

|                        | YEAR(5) | II<br>YEAR(5) |
|------------------------|---------|---------------|
| always<br>effective    | 1       | 2             |
| sometimes<br>effective | 0       | 0             |
| just<br>satisfactorily | 2       | 3             |
| generally ineffective  | 2       | 0             |