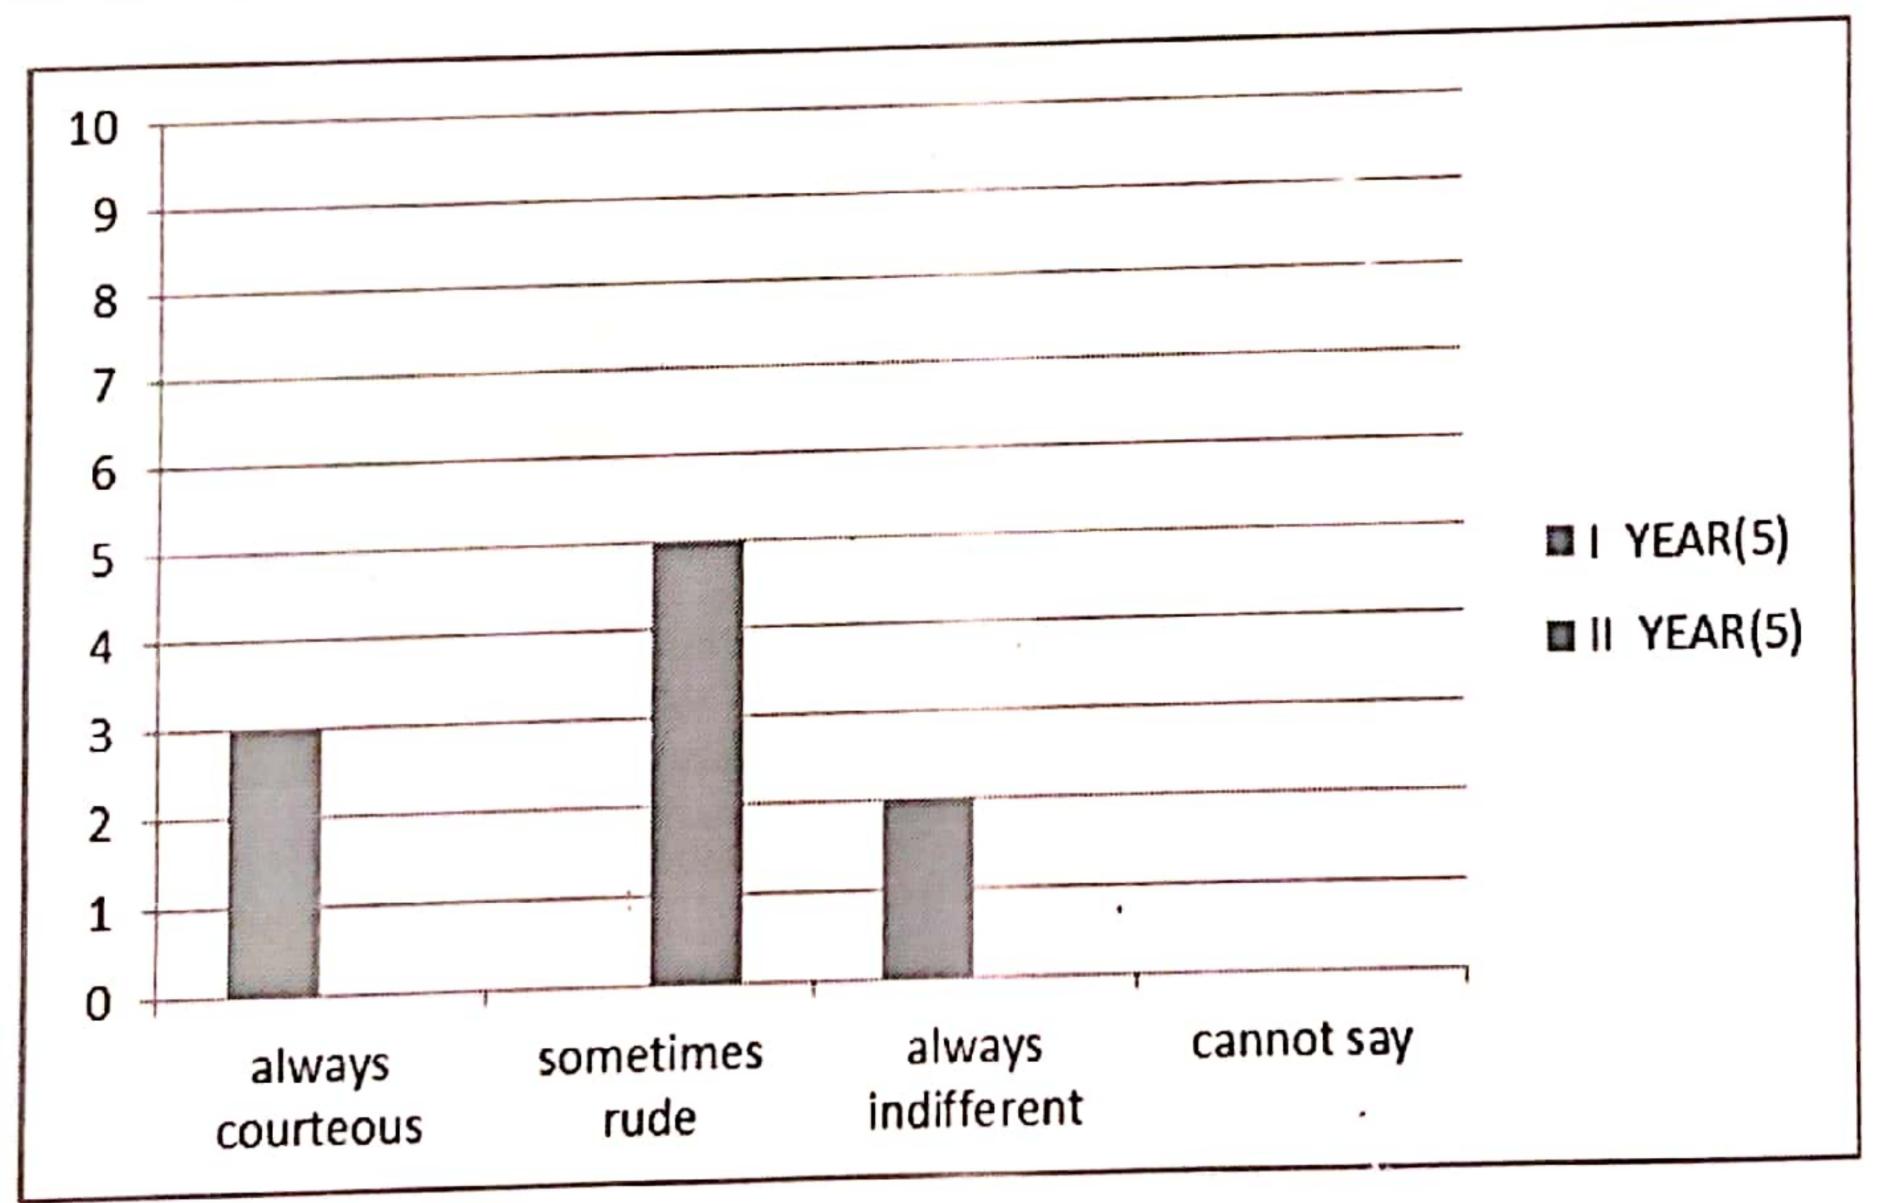

## Q. NO 12 TEACHER APPROACH DESCRIPTION

|                    | YEAR(5) | II<br>YEAR(5) |
|--------------------|---------|---------------|
| always courteous   | 3       | 0             |
| sometimes rude     | 0       | 5             |
| always indifferent | 2       | 0             |
| cannot say         | 0       | 0             |