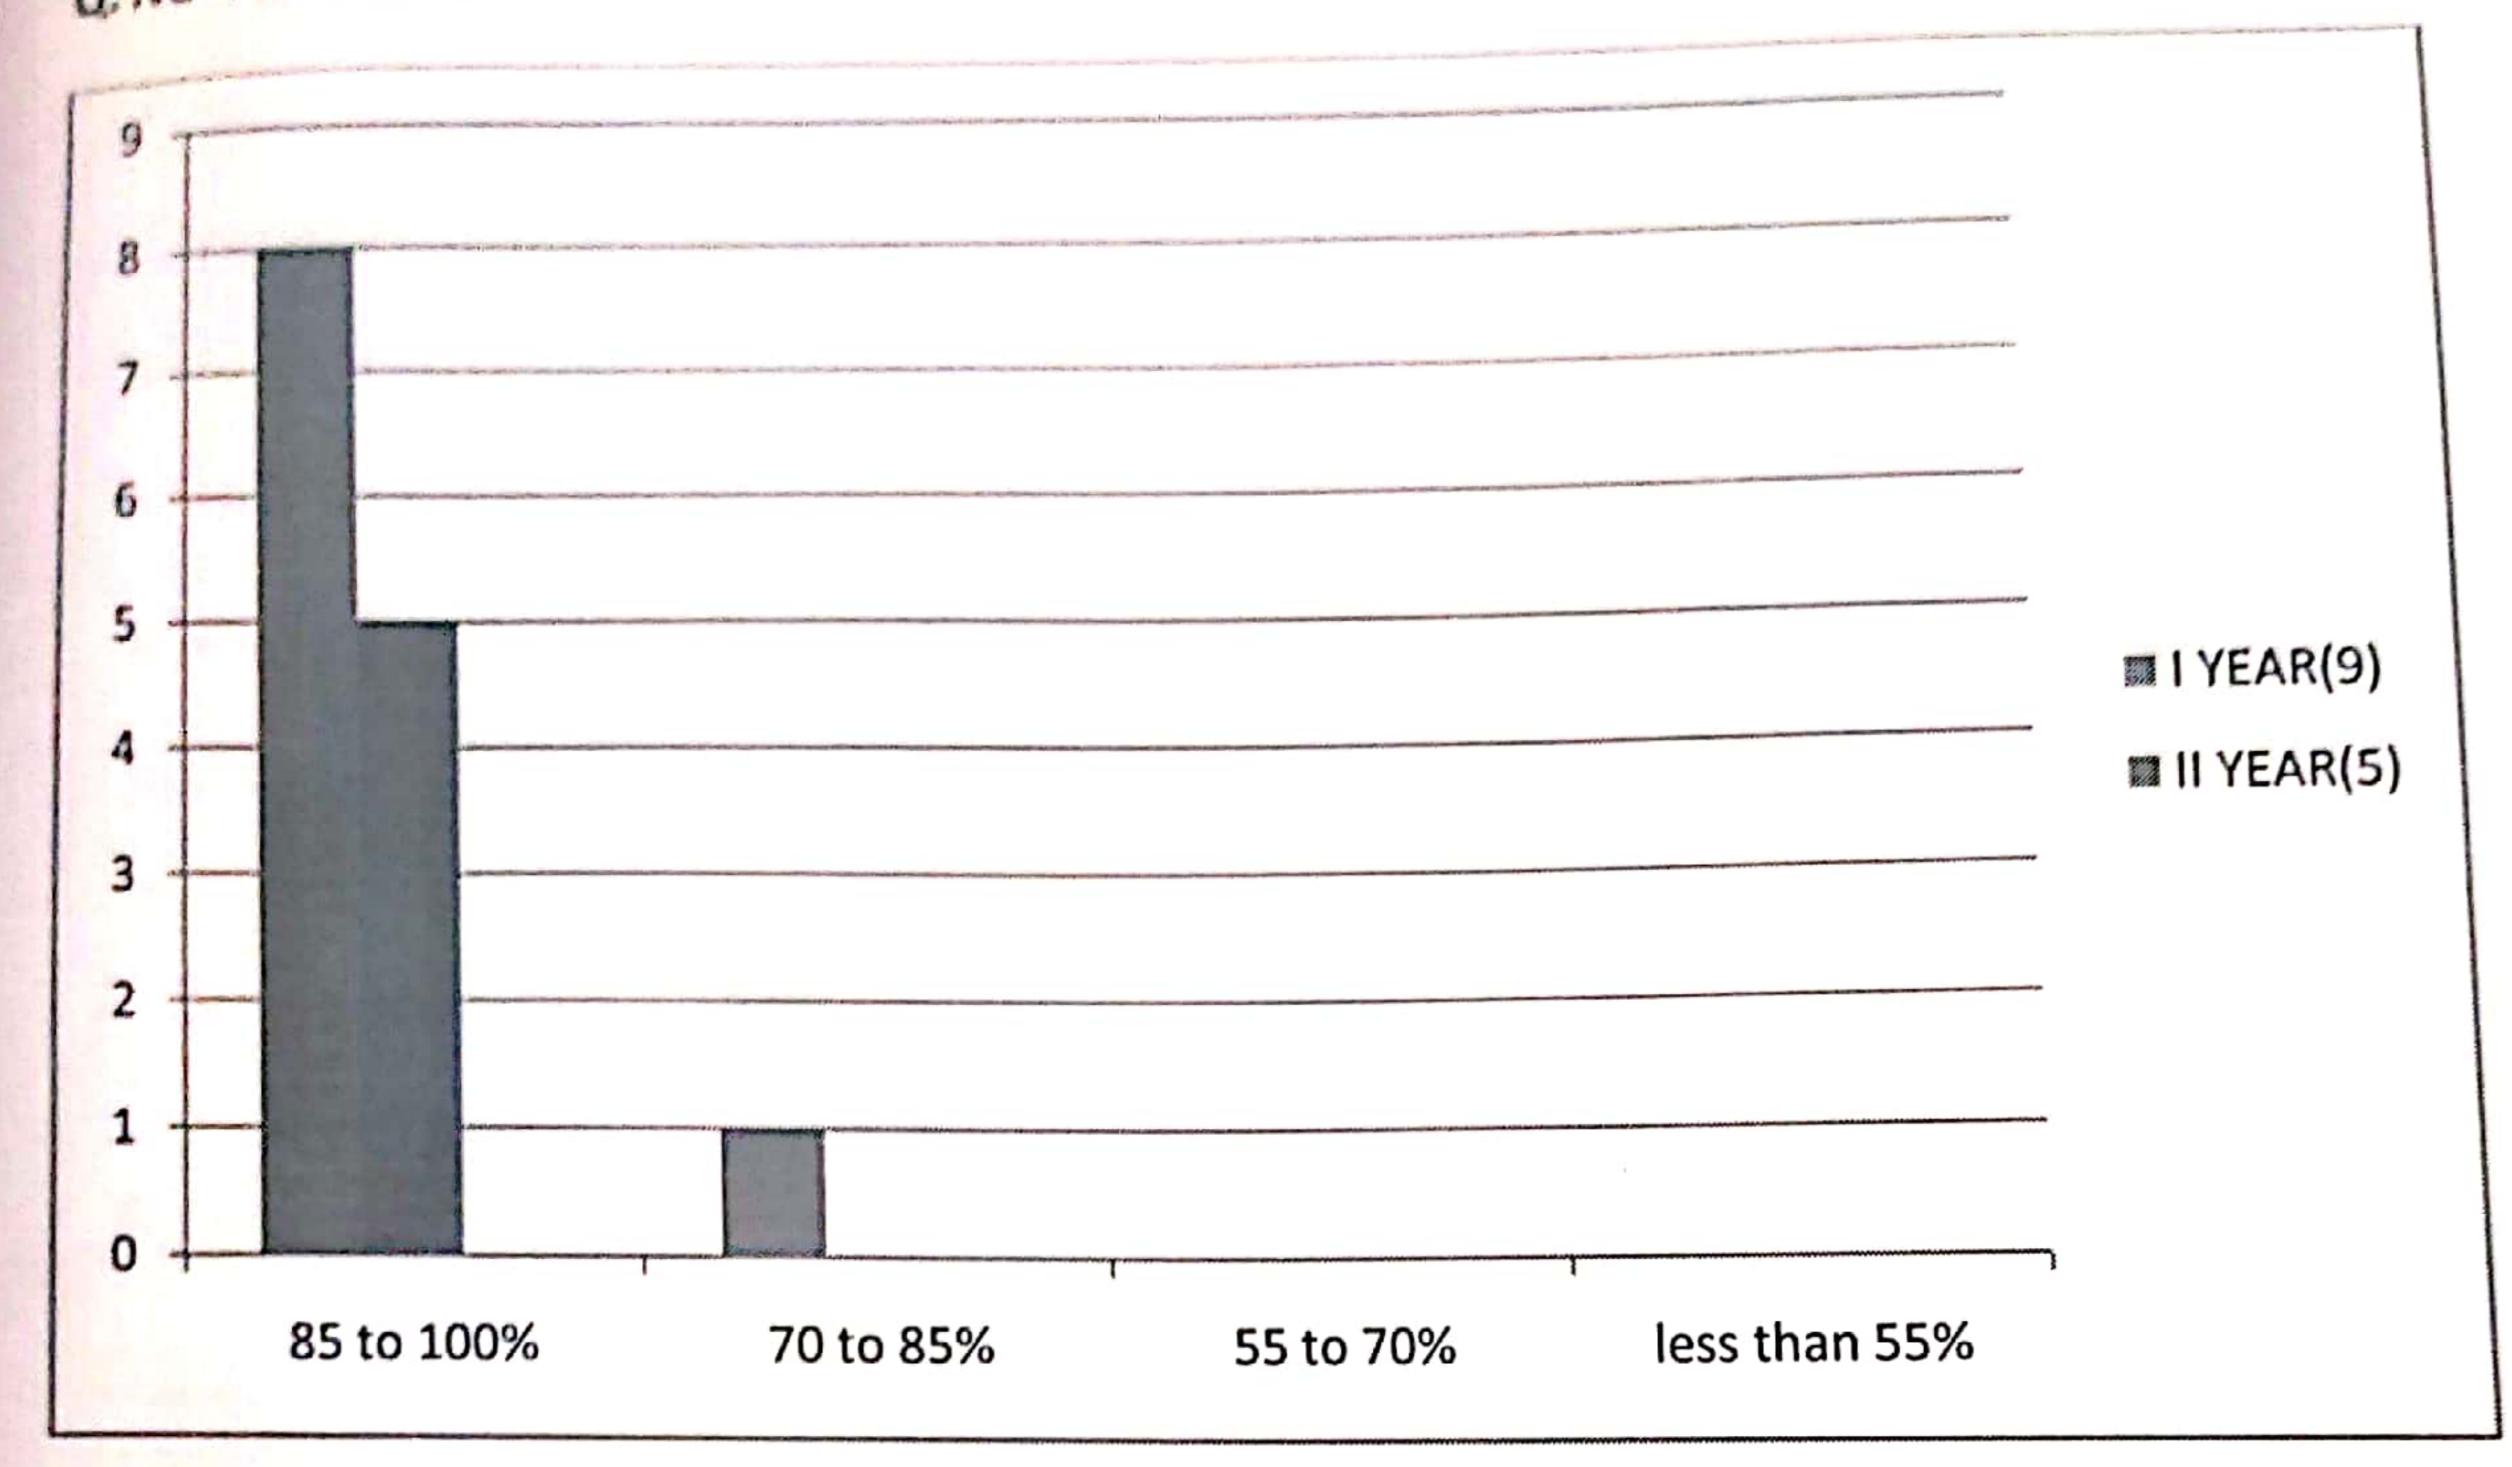

## Q. NO 4 % SYLLABUS COVERED IN CLASS

|                  | YEAR(5) | II<br>YEAR(5) |
|------------------|---------|---------------|
| 85 to 100%       | 0       | 5             |
| 70 to 85%        | 5       | 0             |
| 55 to 70%        | 0       | 0             |
| less than<br>55% | 0       | 0             |