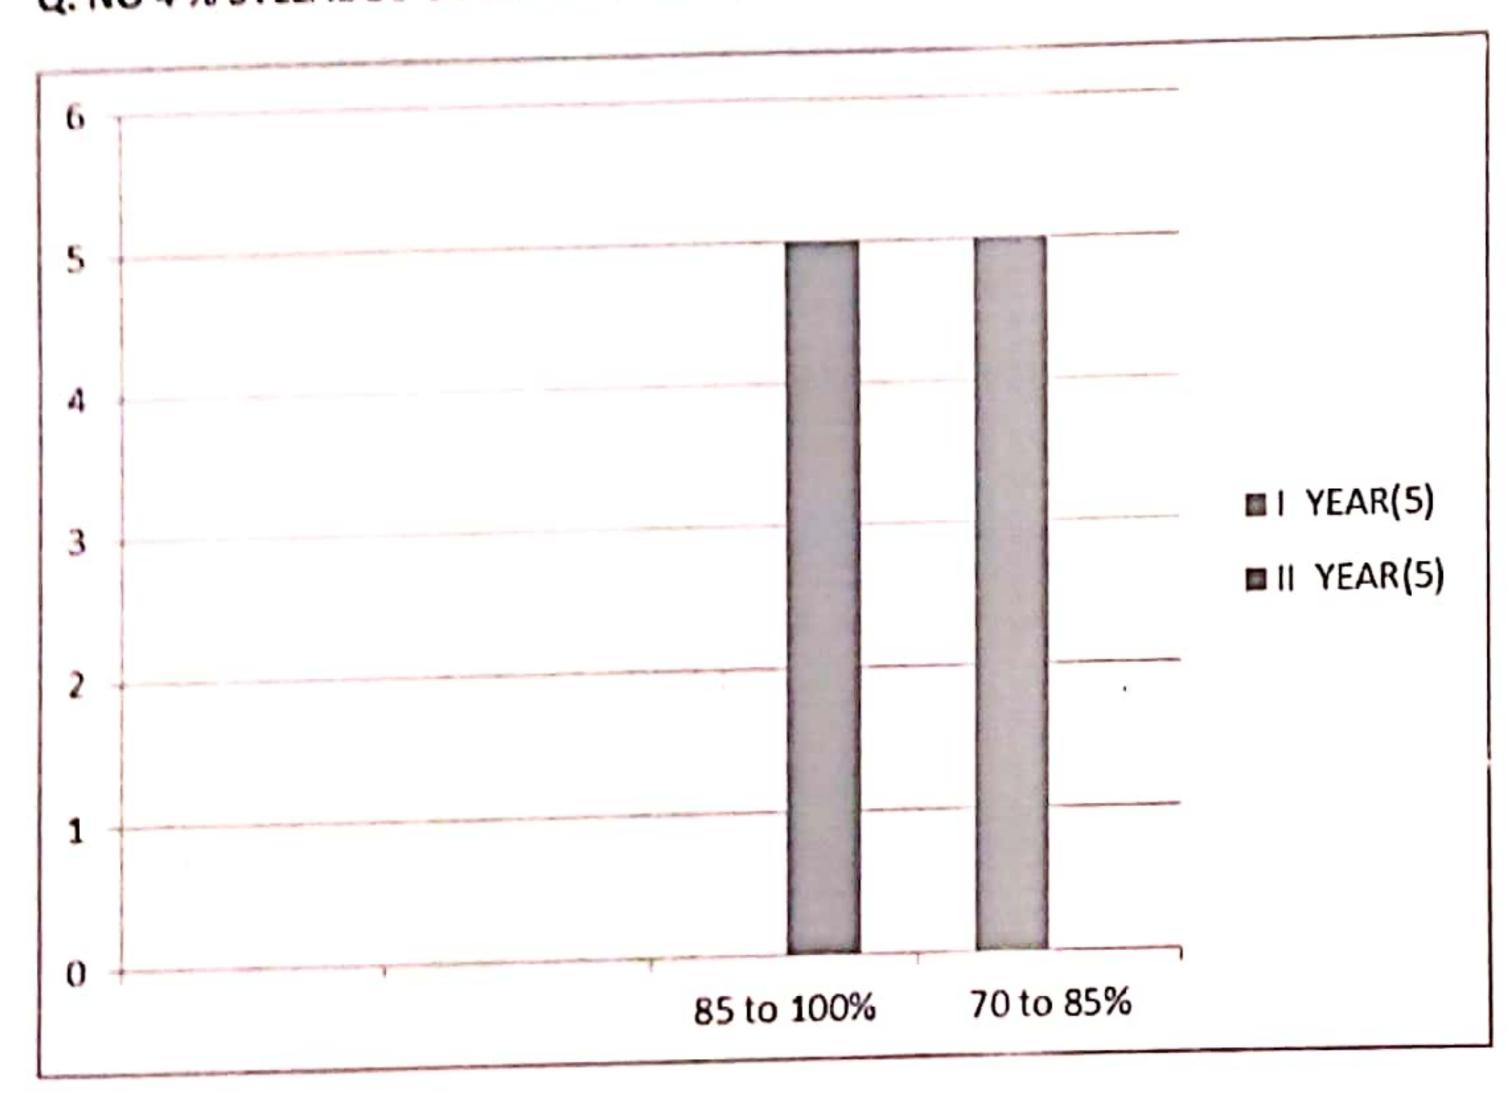

## Q. NO 4 % SYLLABUS COVERED IN CLASS

|                  | YEAR(5) | II<br>YEAR(5) |
|------------------|---------|---------------|
| 85 to 100%       | 0       | 5             |
| 70 to 85%        | 5       | 0             |
| 55 to 70%        | 0       | 0             |
| less than<br>55% | 0       | 0             |