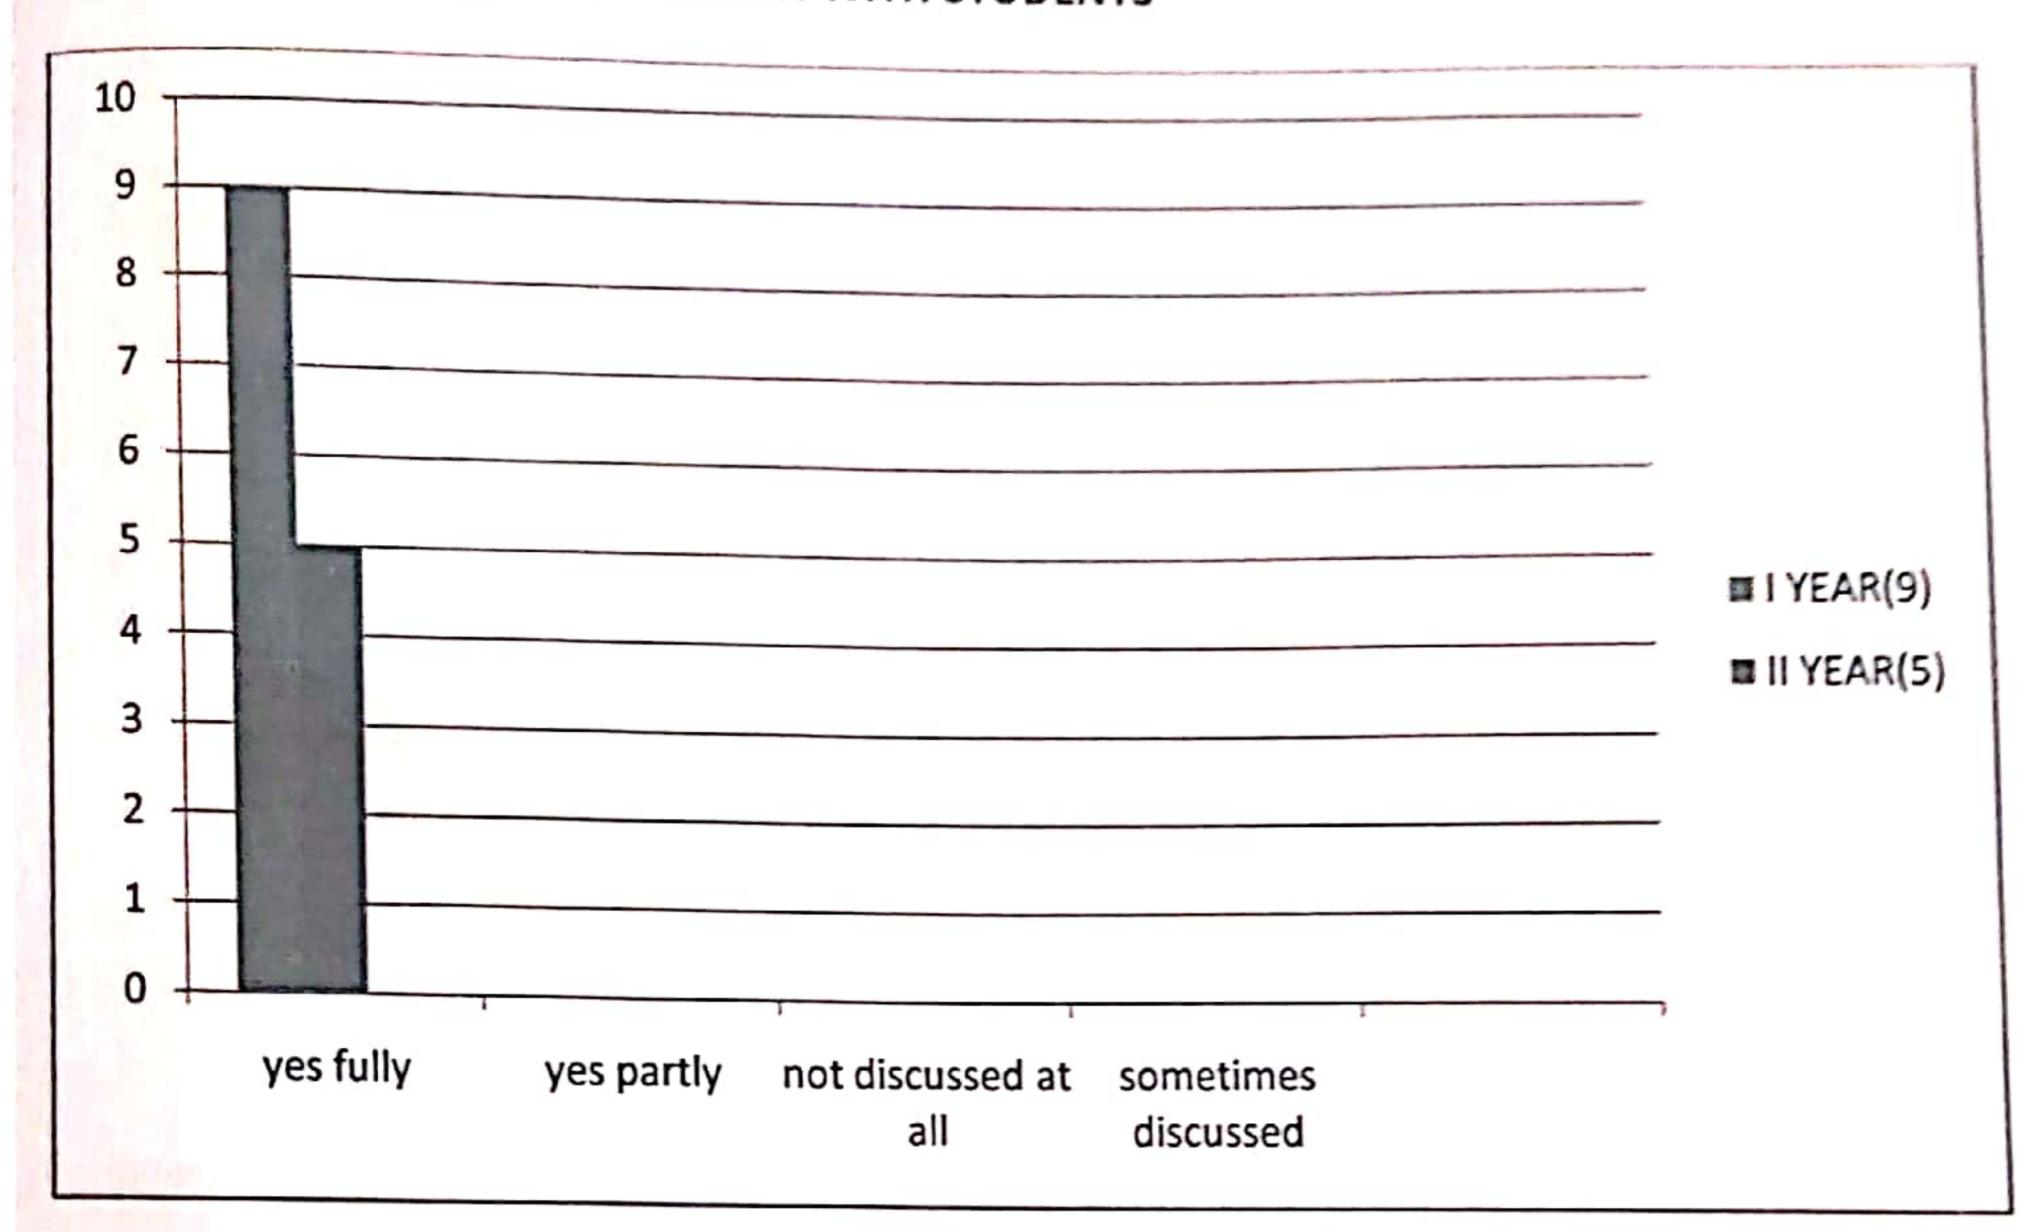

Q. NO 19. WAS YOUR PERFORMANCE IN ASSIGNMENTS DISCUSSED WITH YOU?

| options                | 1       | 11      |
|------------------------|---------|---------|
|                        | YEAR(5) | YEAR(5) |
| Every time             | 5       | 5       |
| Usually                | 0       | 0       |
| Occasionally/Sometimes | 0       | 0       |
| Rarely                 | 0       | 0       |
| Never                  | 0       | 0       |