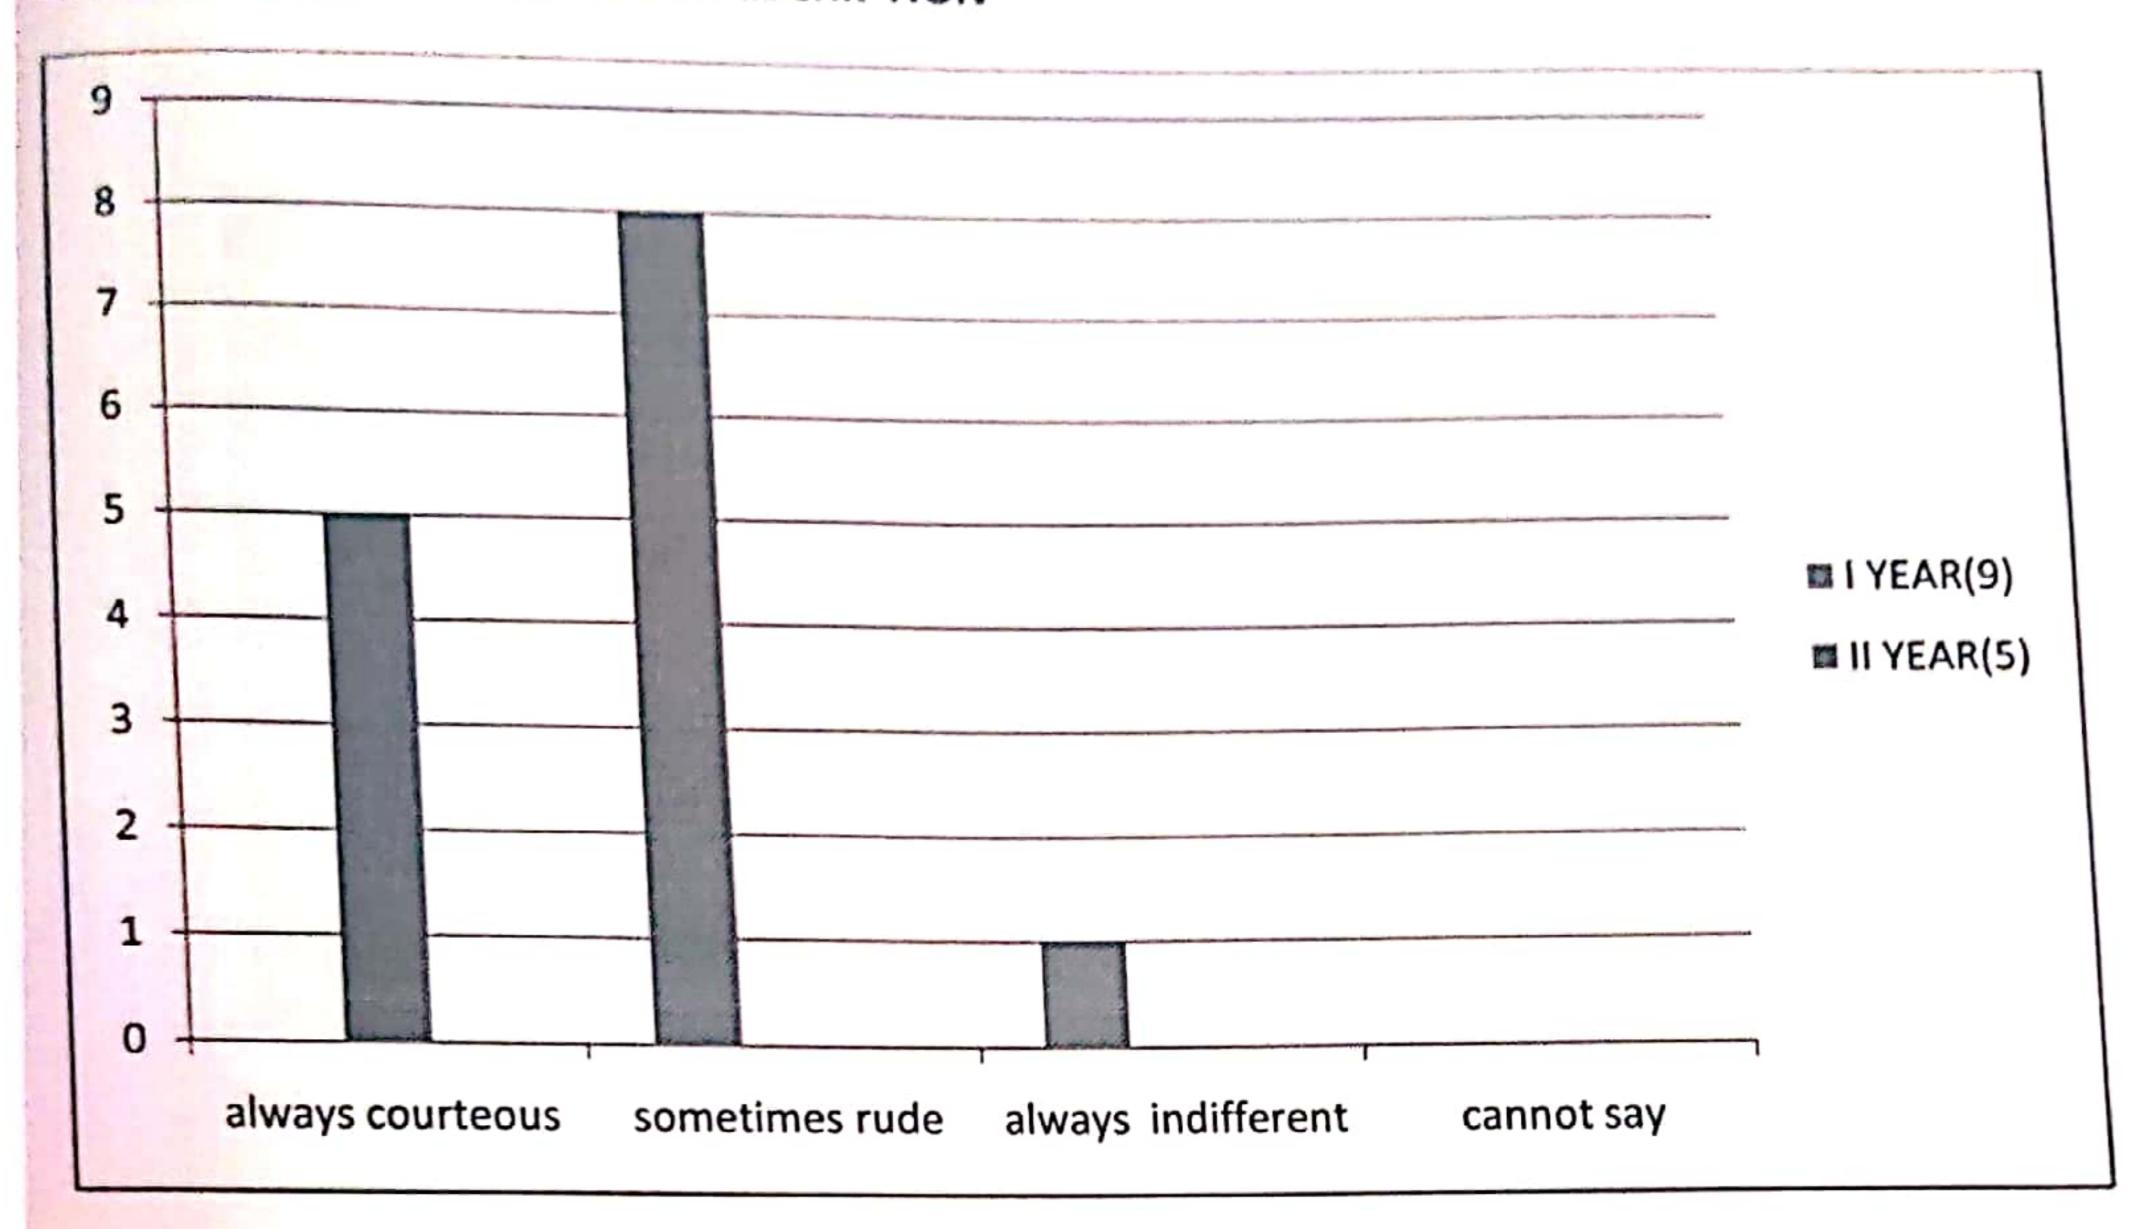

## Q. NO 12 TEACHER APPROACH DESCRIPTION

|                    | YEAR(5) | II<br>YEAR(5) |
|--------------------|---------|---------------|
| always courteous   | 3       | 0             |
| sometimes rude     | 0       | 5             |
| always indifferent | 2       | 0             |
| cannot say         | 0       | 0             |