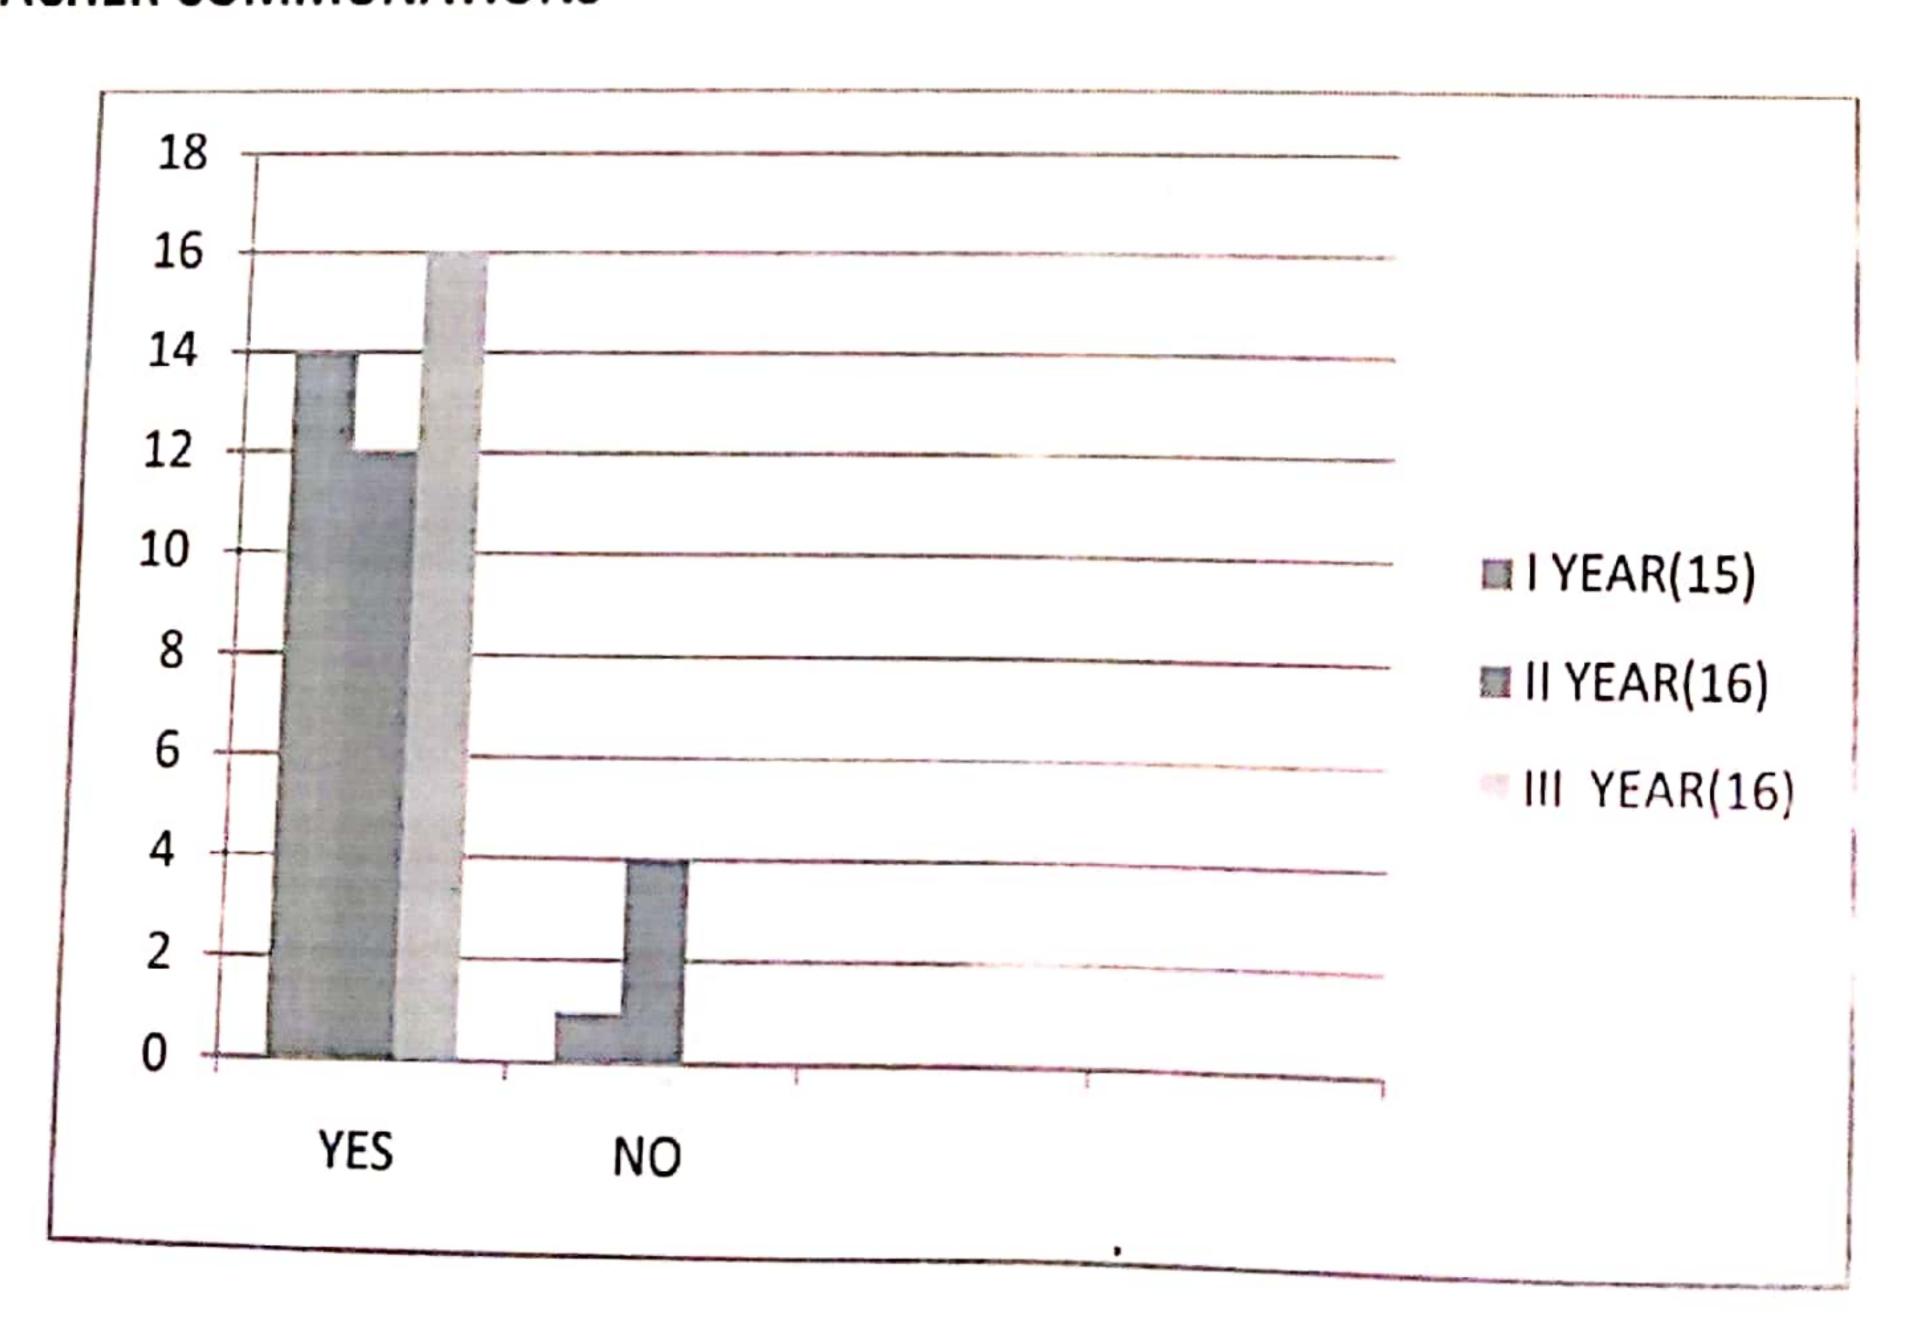

## Q. NO 8 TEACHER COMMUNATIONS

|                        | YEAR(5) | II<br>YEAR(5) |
|------------------------|---------|---------------|
| always<br>effective    | 1       | 2             |
| sometimes<br>effective | 0       | 0             |
| just<br>satisfactorily | 2       | 3             |
| generally ineffective  | 2       | 0             |