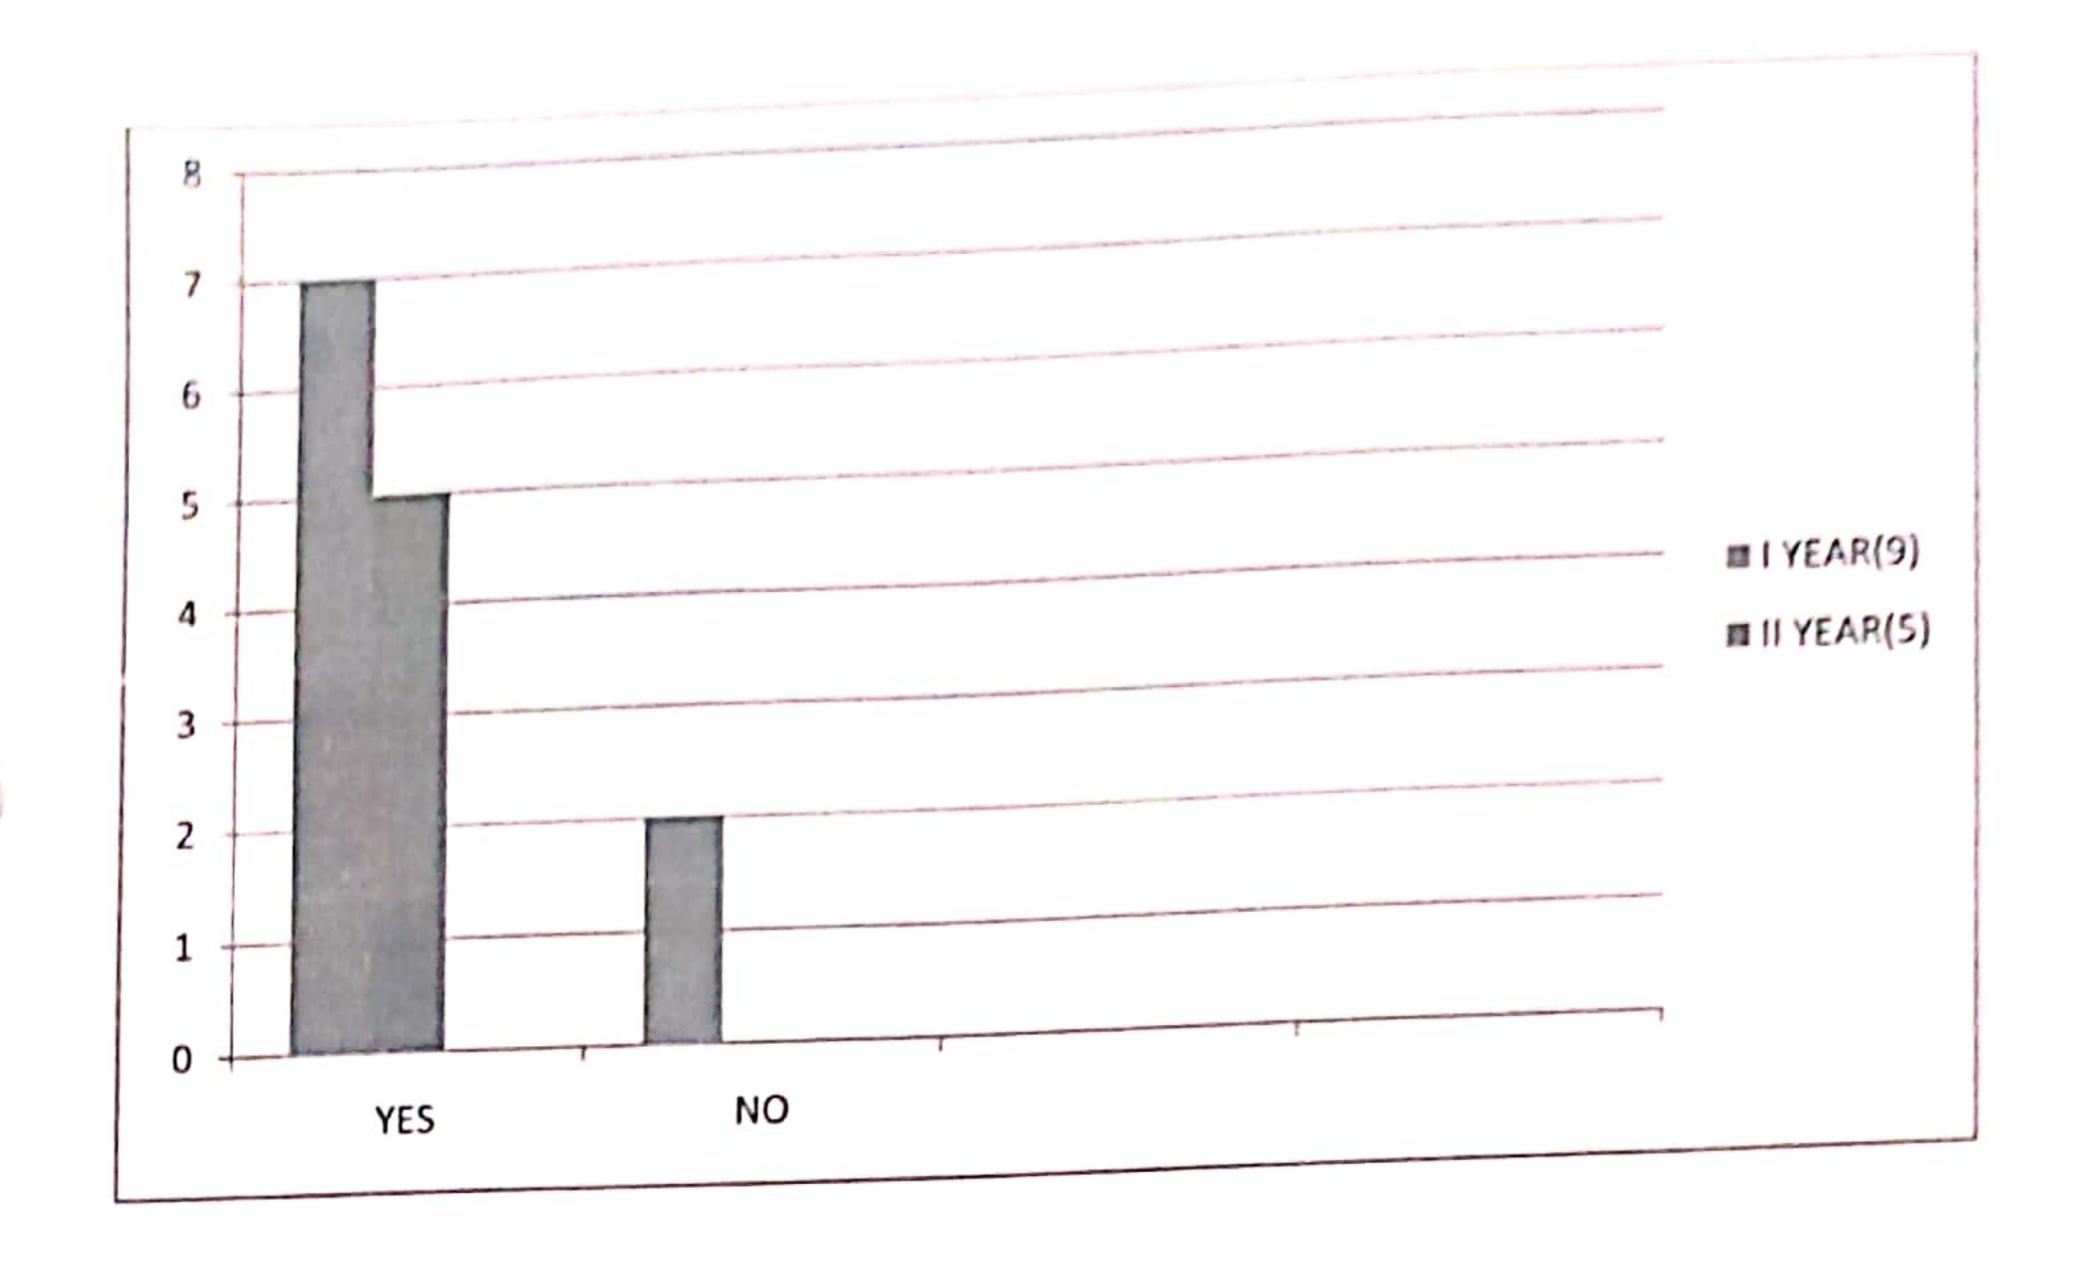

#### Q. NO 17 A COURSE CONTRIBUTORY LECTURE TOO AT BEGINNING

| options |         |         |
|---------|---------|---------|
|         | YEAR(5) | YEAR(5) |
| yes     | 4       | 2       |
| no      | 1       | 3       |