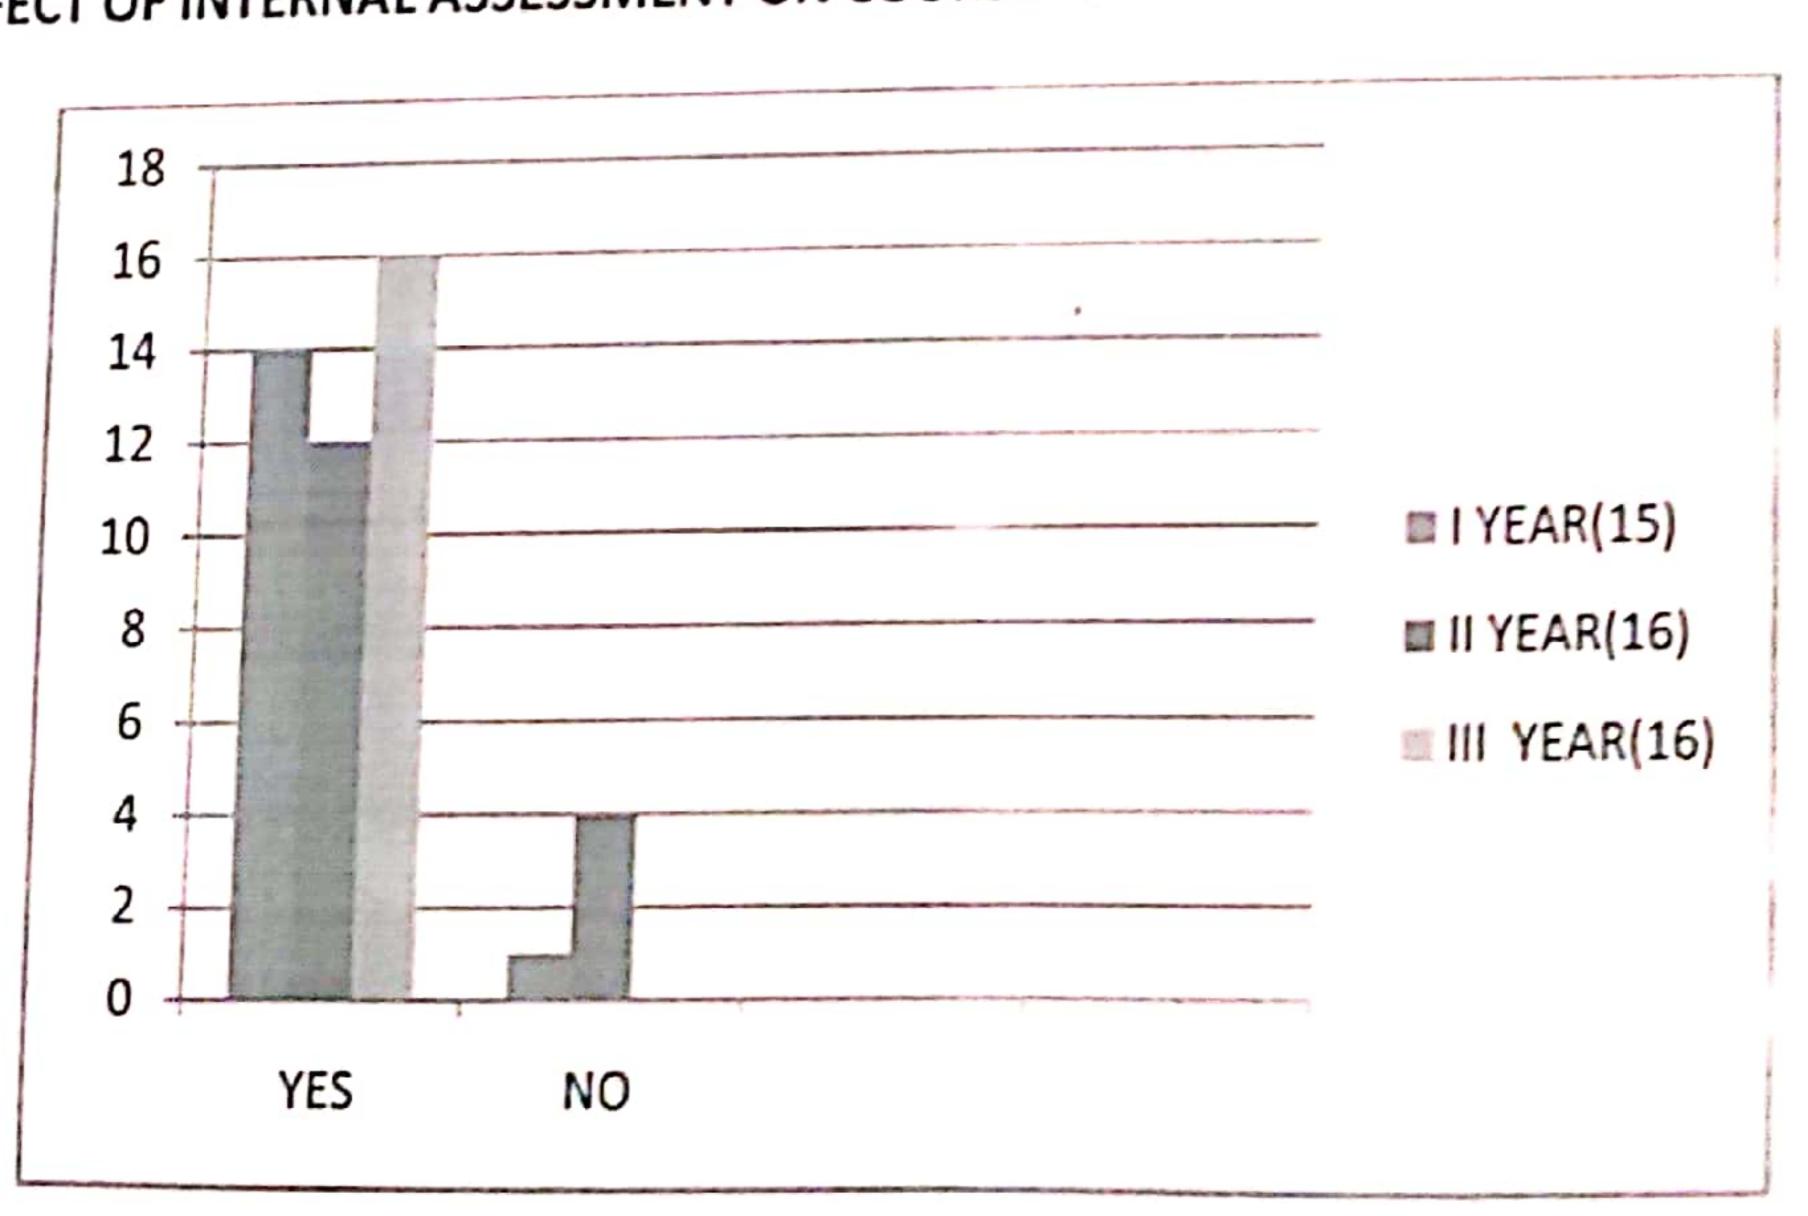

#### Q. NO 14 EFFECT OF INTERNAL ASSESSMENT ON COURSE GRADE

| options             | 1       | 11      |
|---------------------|---------|---------|
|                     | YEAR(5) | YEAR(5) |
| helps to inprove    | 2       | 5       |
| discouraging        | 0       | 0       |
| no special effect   | 0       | 0       |
| soemtimes effective | 3       | 0       |

#### Q. NO 14 EFFECT OF INTERNAL ASSESSMENT ON COURSE GRADE