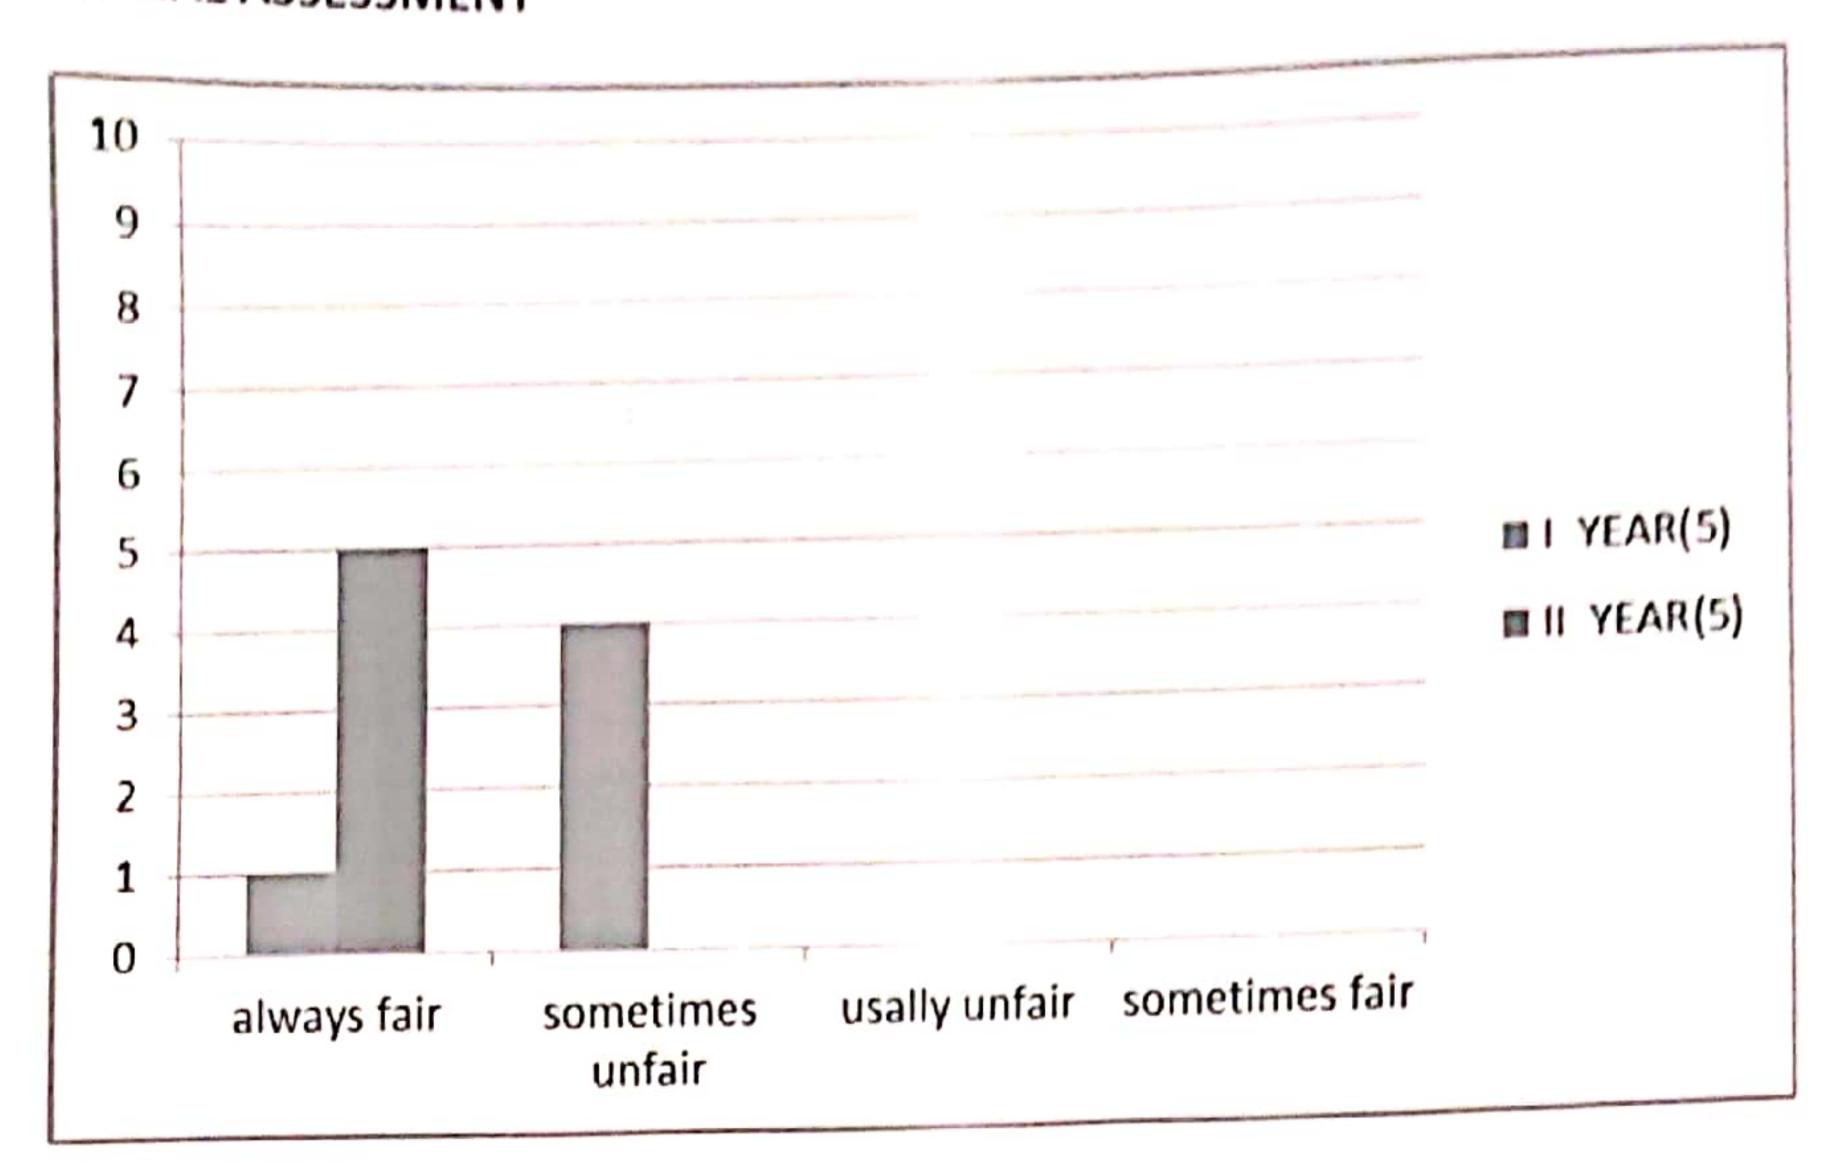

## Q. NO 13 INTERNALASSESSMENT

| options          | 1       | II      |
|------------------|---------|---------|
|                  | YEAR(5) | YEAR(5) |
| always fair      | 1       | 5       |
|                  |         |         |
| sometimes unfair | 4       | 0       |
|                  |         |         |
| usally unfair    | 0       | 0       |
|                  |         |         |
| sometimes fair   | 0       | 0       |

## Q. NO 13 INTERNALASSESSMENT