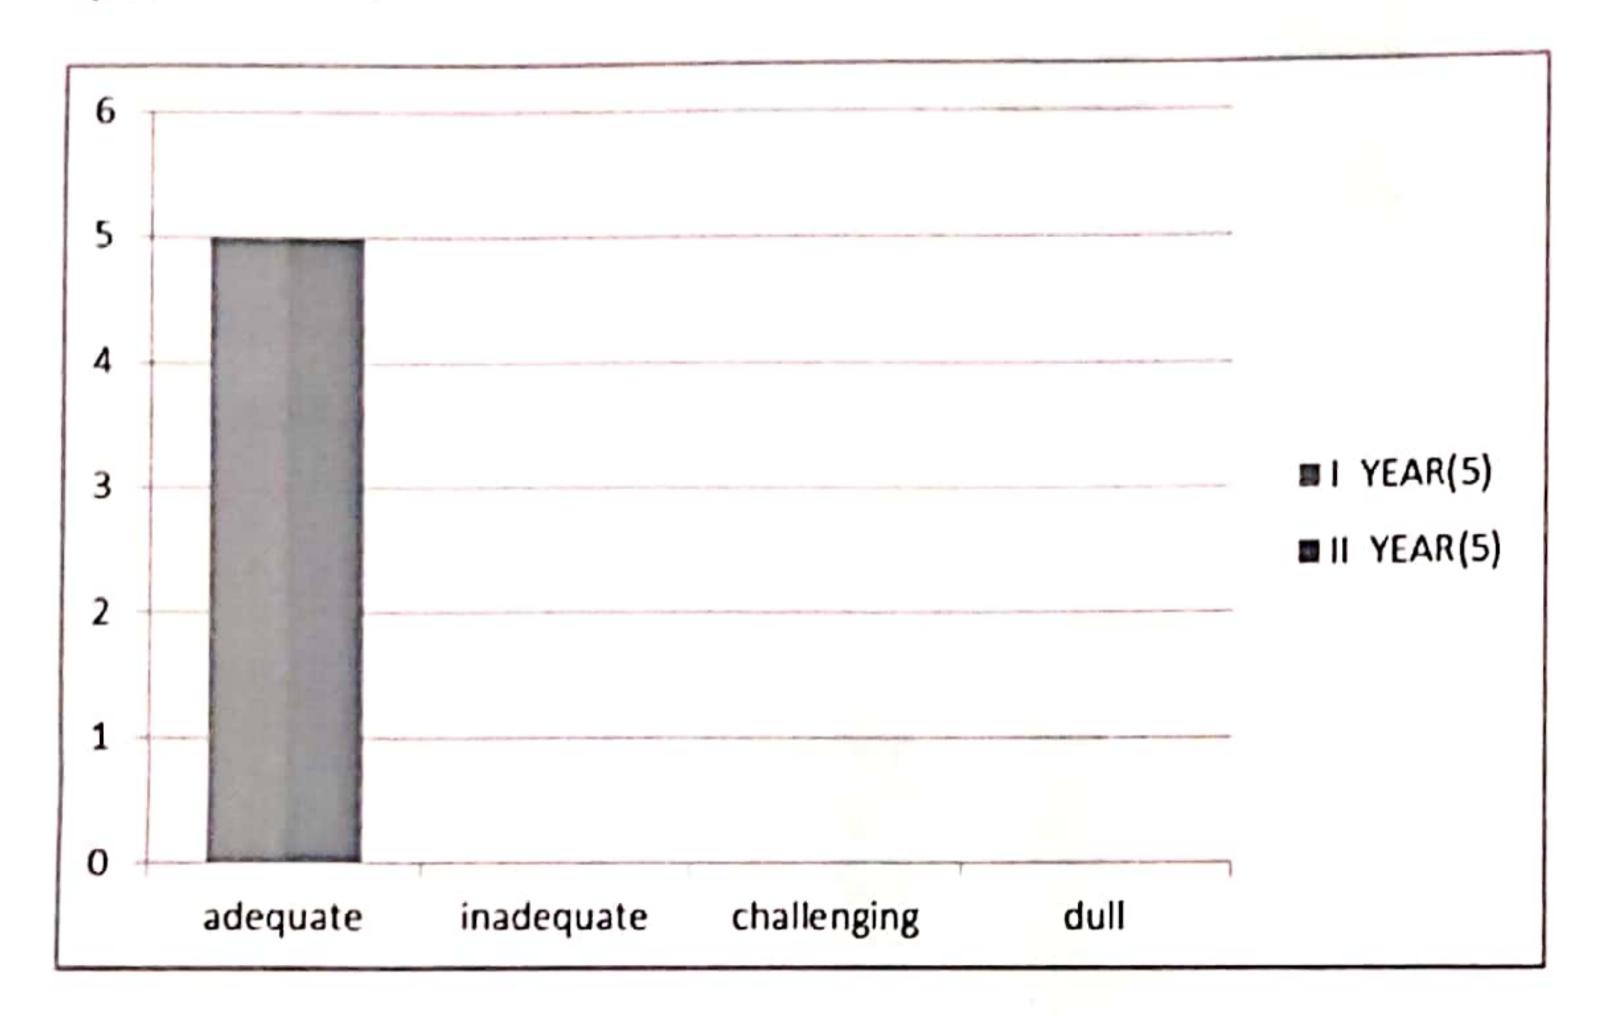

#### MSC IT

Q. NO 1 .SYLLABUS

|             | 1       | 11      |
|-------------|---------|---------|
|             | YEAR(5) | YEAR(5) |
| adequate    | 5       | 5       |
|             |         |         |
| inadequate  | 0       | 0       |
|             |         |         |
| challenging | 0       | 0       |
| dull        | 0       | 0       |