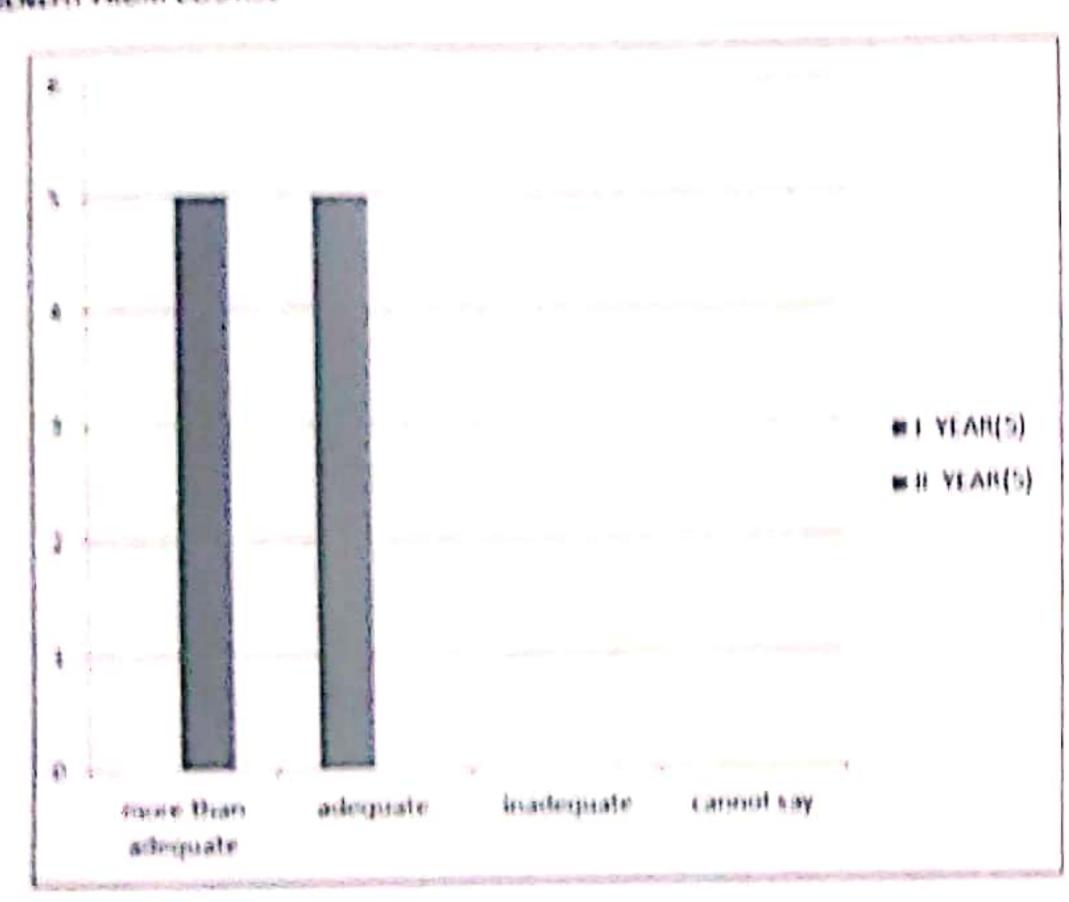

## Q. NO 2 BENEFIT FROM COURSE

|            | 1       | 11      |
|------------|---------|---------|
|            | YEAR(5) | YEAR(5) |
| more than  | 0       | 5       |
| adequate   |         |         |
| adequate   | 5       | 0       |
| inadequate | 0       | 0       |
| cannot say | 0       | 0       |