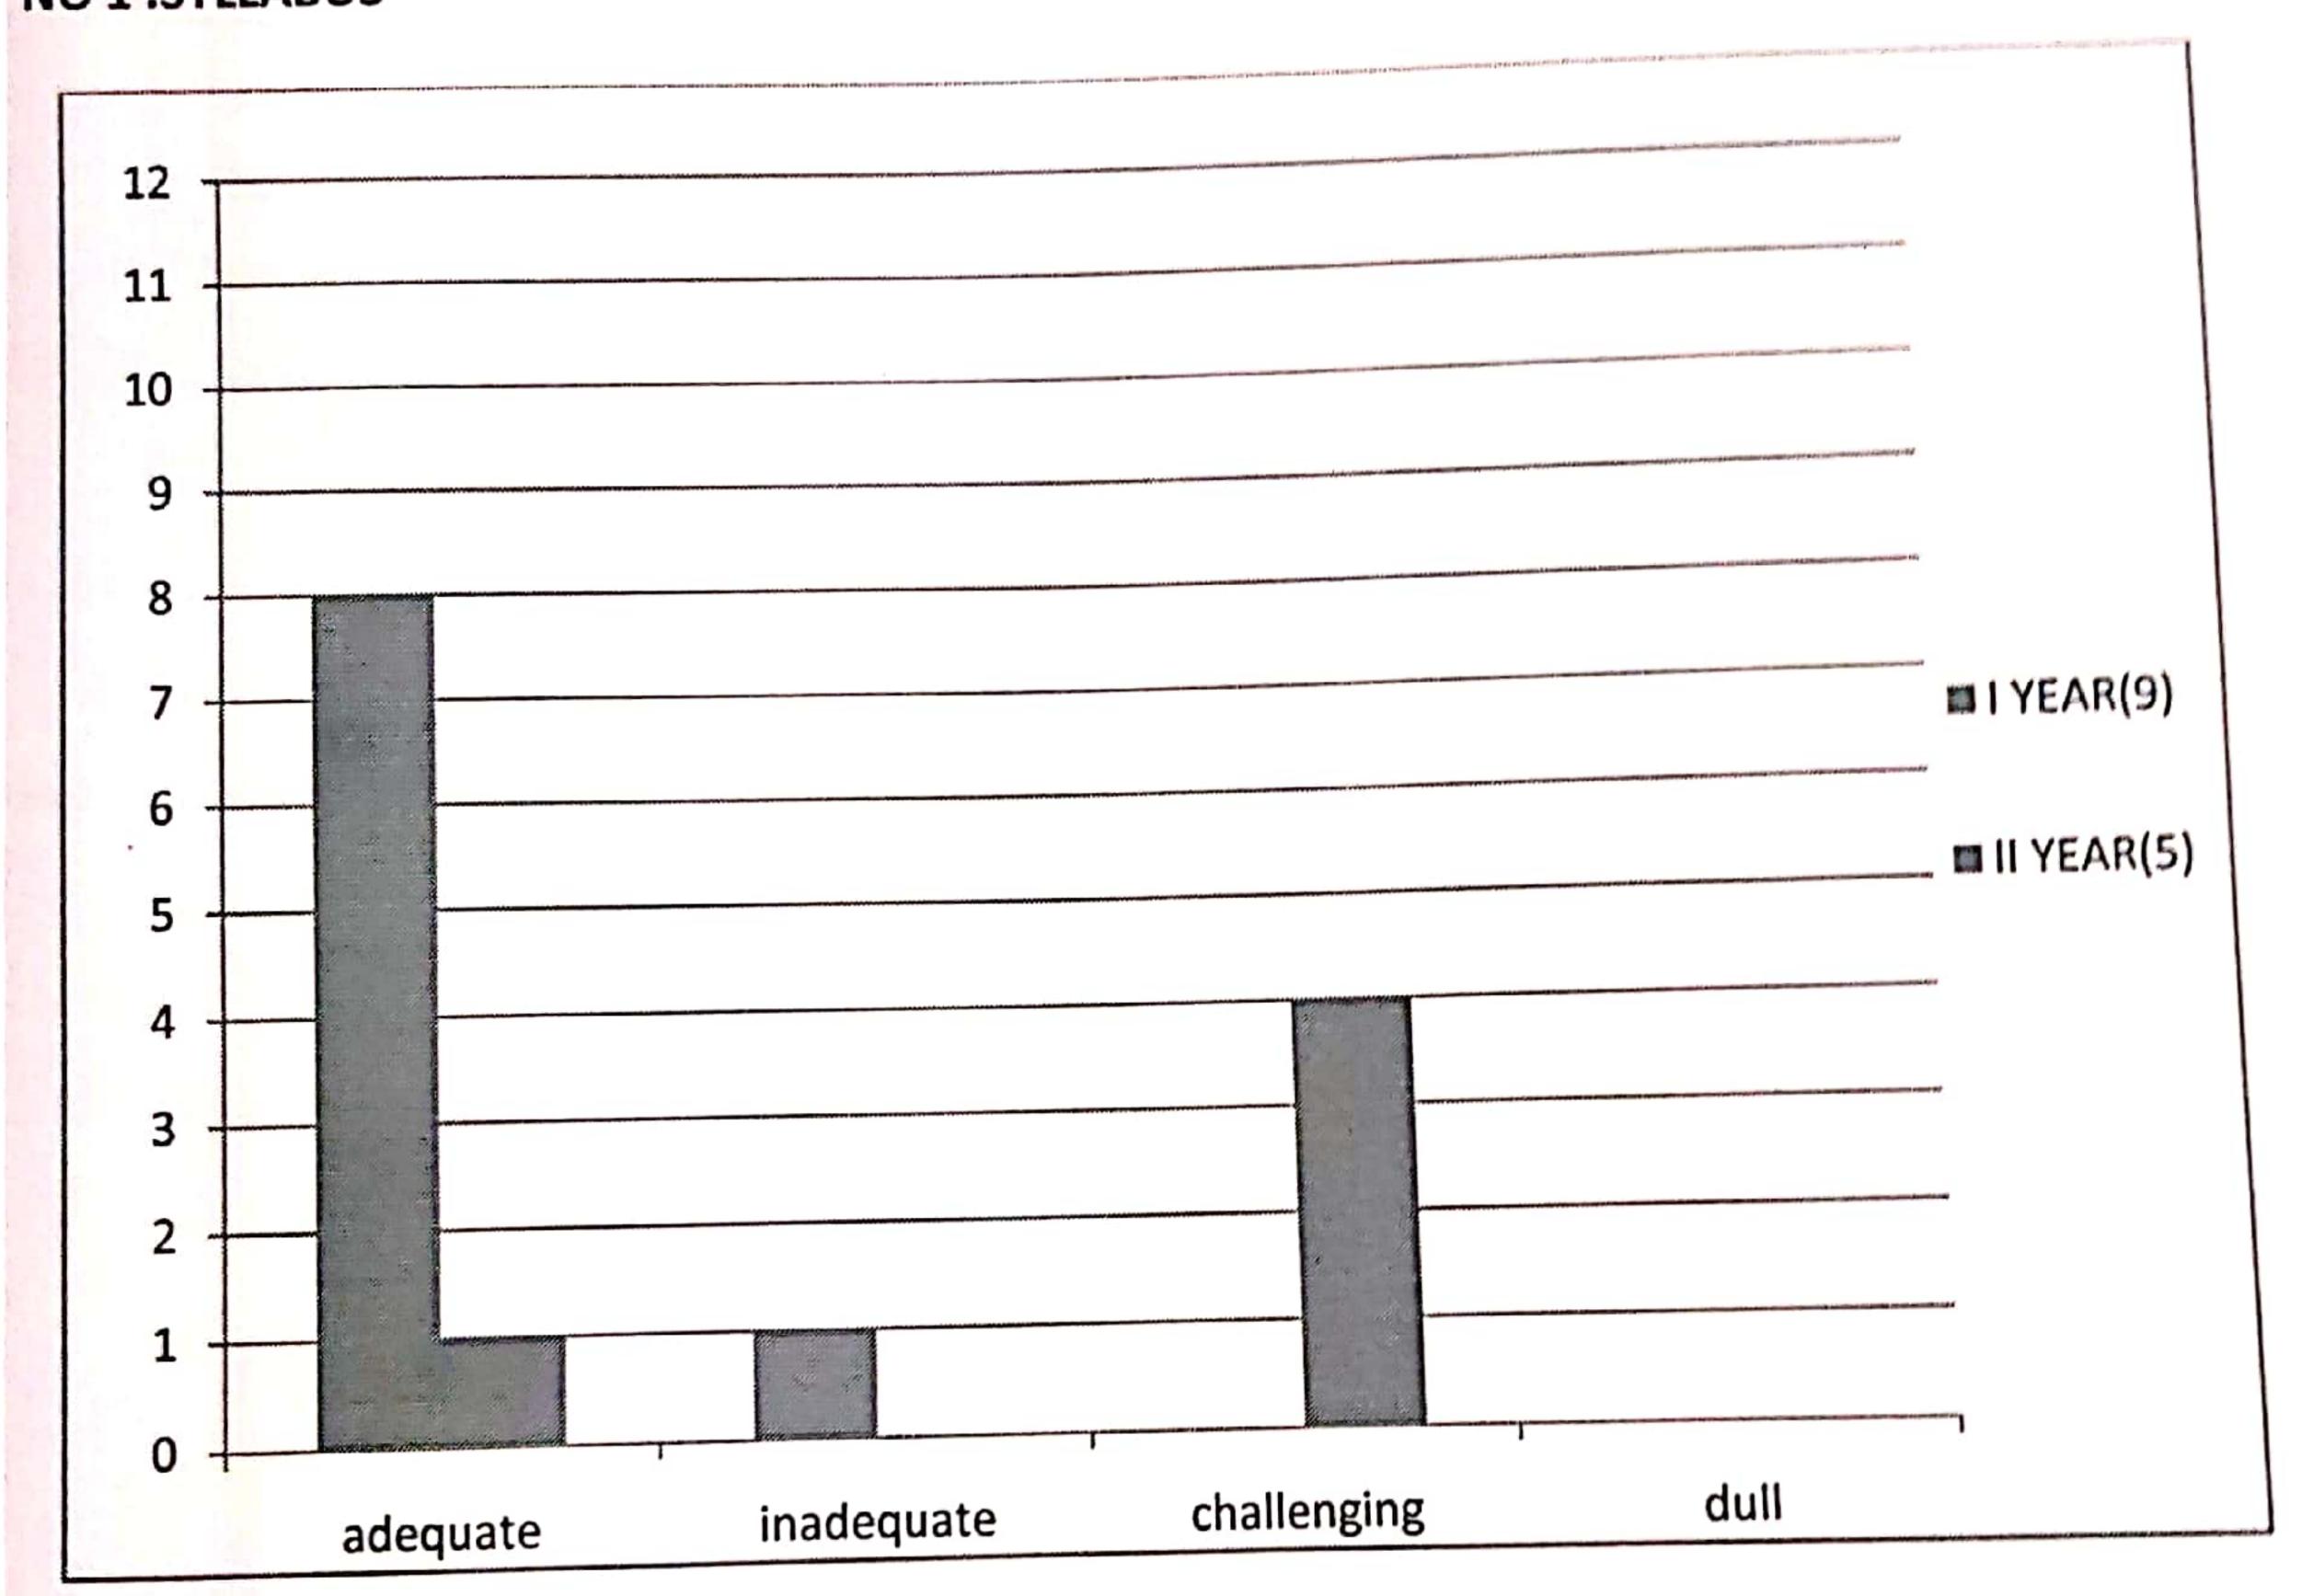

#### MSC IT

Q. NO 1 .SYLLABUS

|             | 1       | 11      |
|-------------|---------|---------|
|             | YEAR(5) | YEAR(5) |
| adequate    | 5       | 5       |
|             |         |         |
| inadequate  | 0       | 0       |
|             |         |         |
| challenging | 0       | 0       |
| dull        | 0       | 0       |