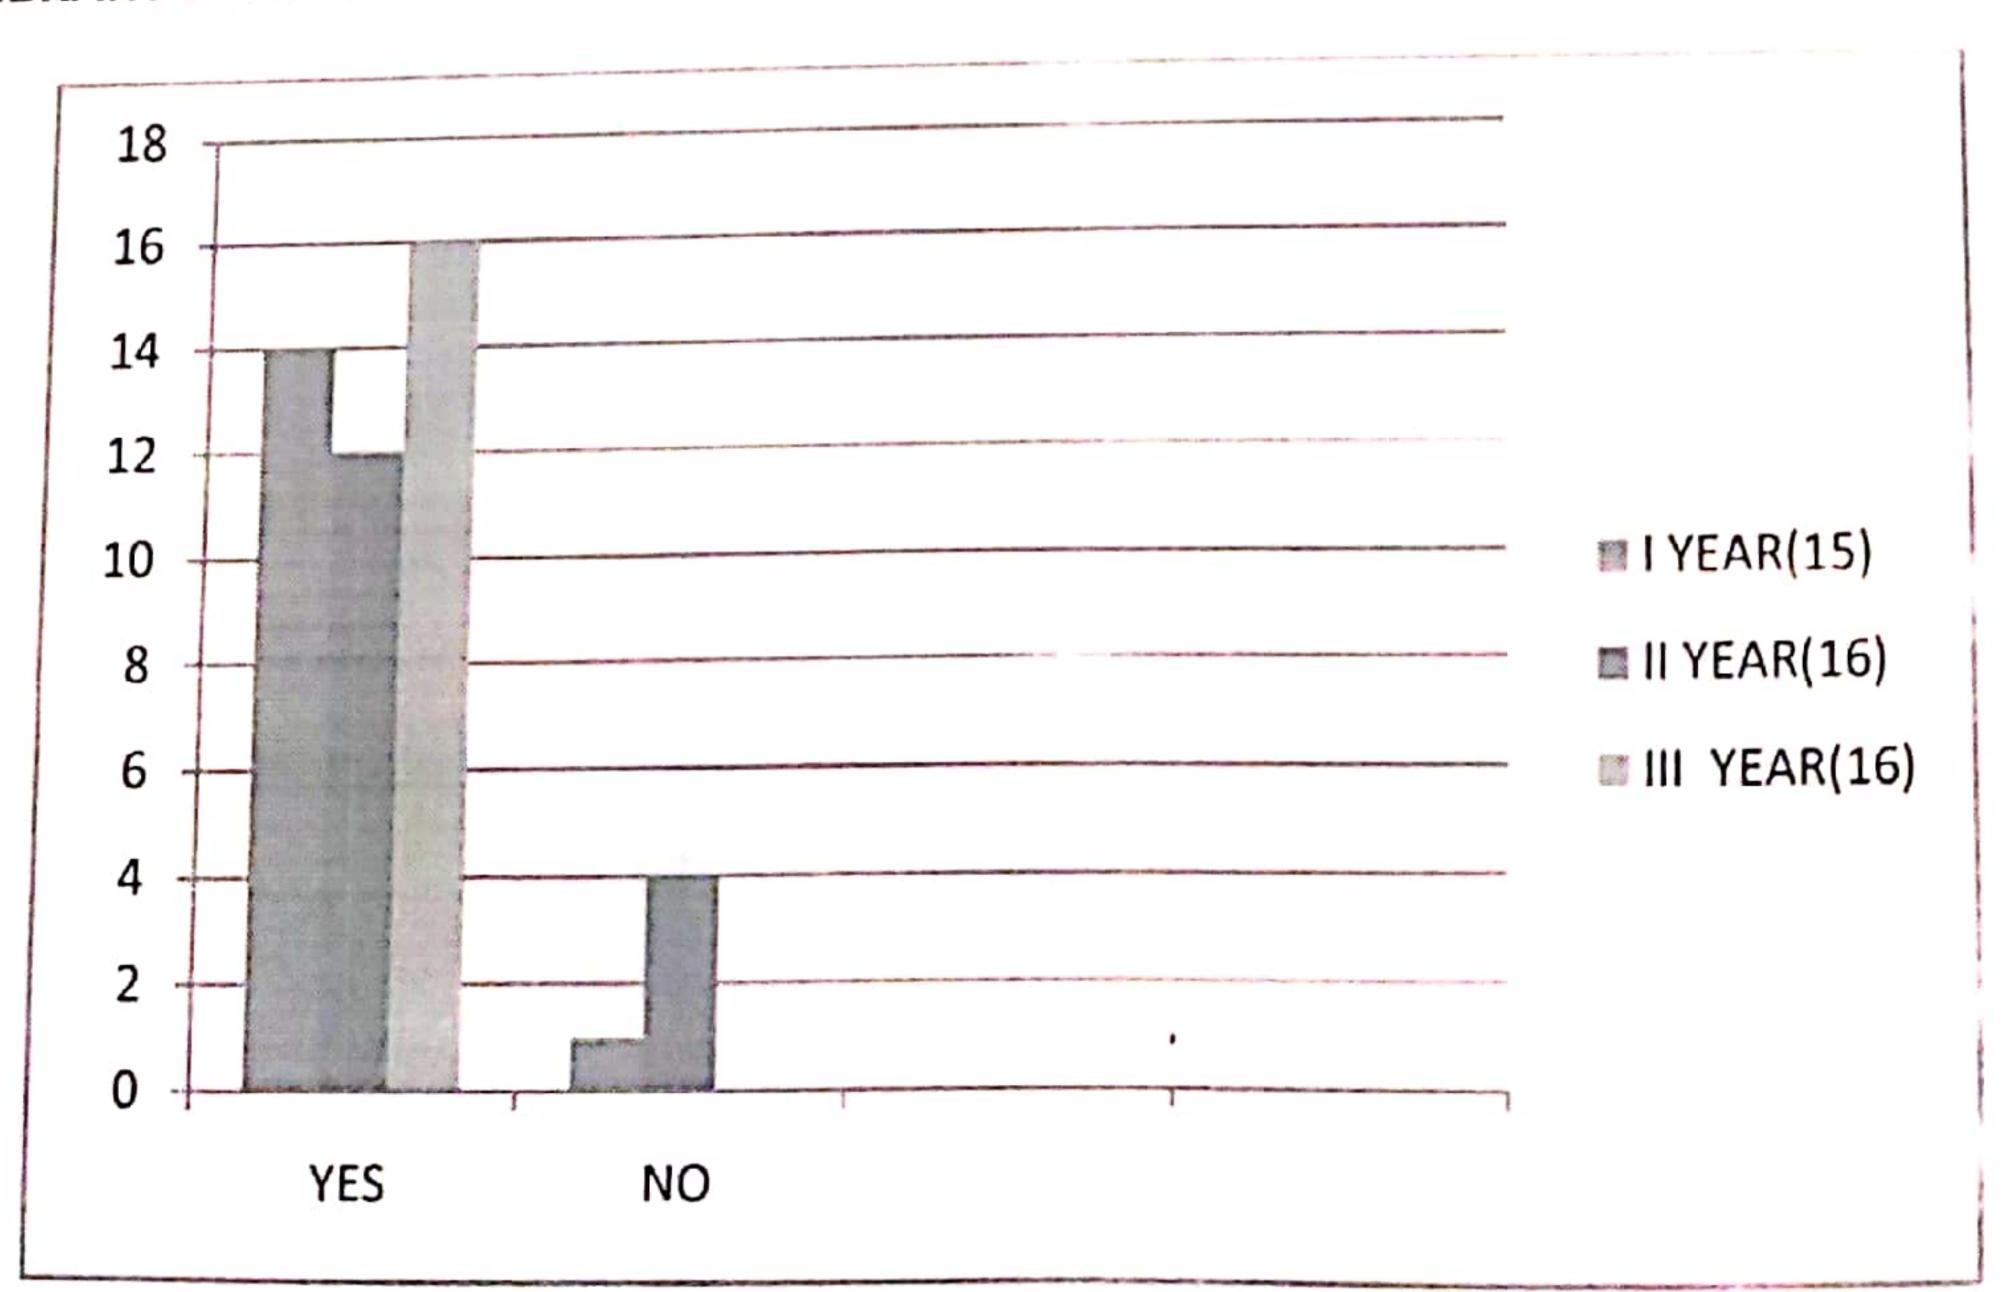

#### Q. NO 17 A COURSE CONTRIBUTORY LECTURE TOO AT BEGINNING

| options |         |         |
|---------|---------|---------|
|         | YEAR(5) | YEAR(5) |
| yes     | 4       | 2       |
| no      | 1       | 3       |

#### Q. NO 17 B WAS LECTURE HELPFUL?

| options | 1       | 11      |
|---------|---------|---------|
|         | YEAR(5) | YEAR(5) |
| YES     | 5       | 5       |
| NO      | 0       | 0       |

Q. NO 17 A COURSE CONTRIBUTORY LECTURE TOO AT BEGINNING

Q. NO 17 8 WAS LECTURE HELPFUL?

Q. NO 18. FAIRNESS OF THE INTERNAL EVALUATION PROCESS BY THE TEACHERS.

Q. NO 19. WAS YOUR PERFORMANCE IN ASSIGNMENTS DISCUSSED WITH YOU?