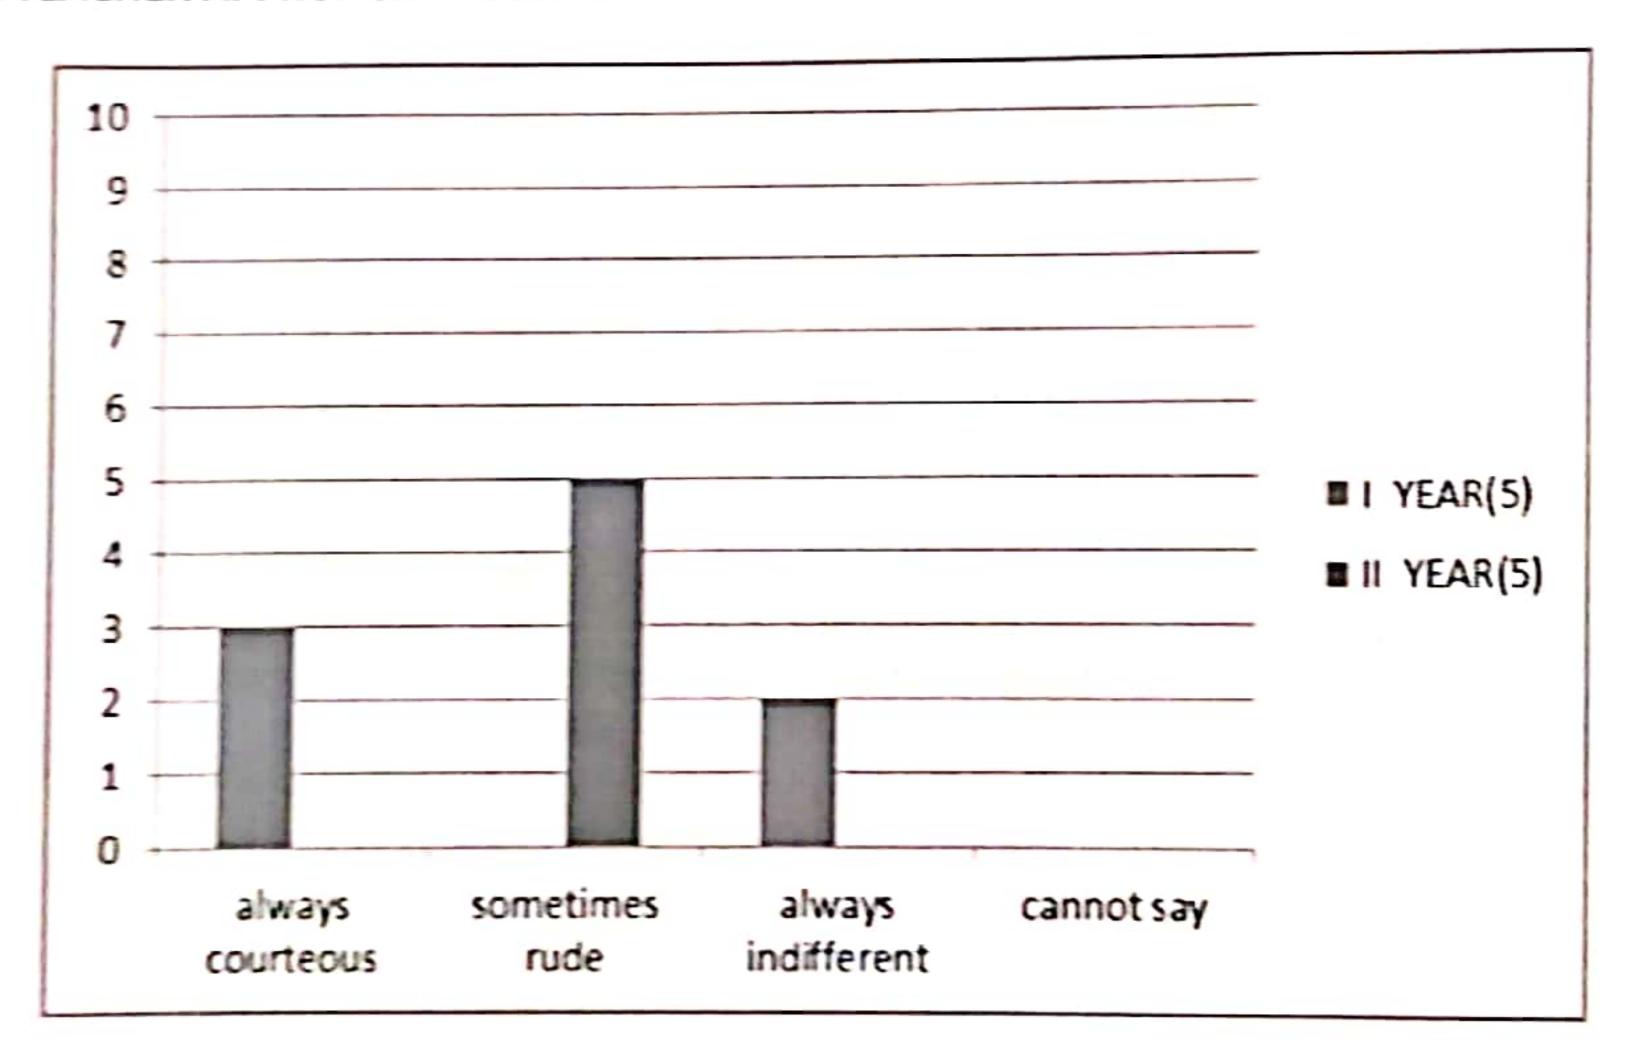

## Q. NO 12 TEACHER APPROACH DESCRIPTION

|                    | YEAR(5) | II<br>YEAR(5) |
|--------------------|---------|---------------|
| always courteous   | 3       | 0             |
| sometimes rude     | 0       | 5             |
| always indifferent | 2       | 0             |
| cannot say         | 0       | 0             |