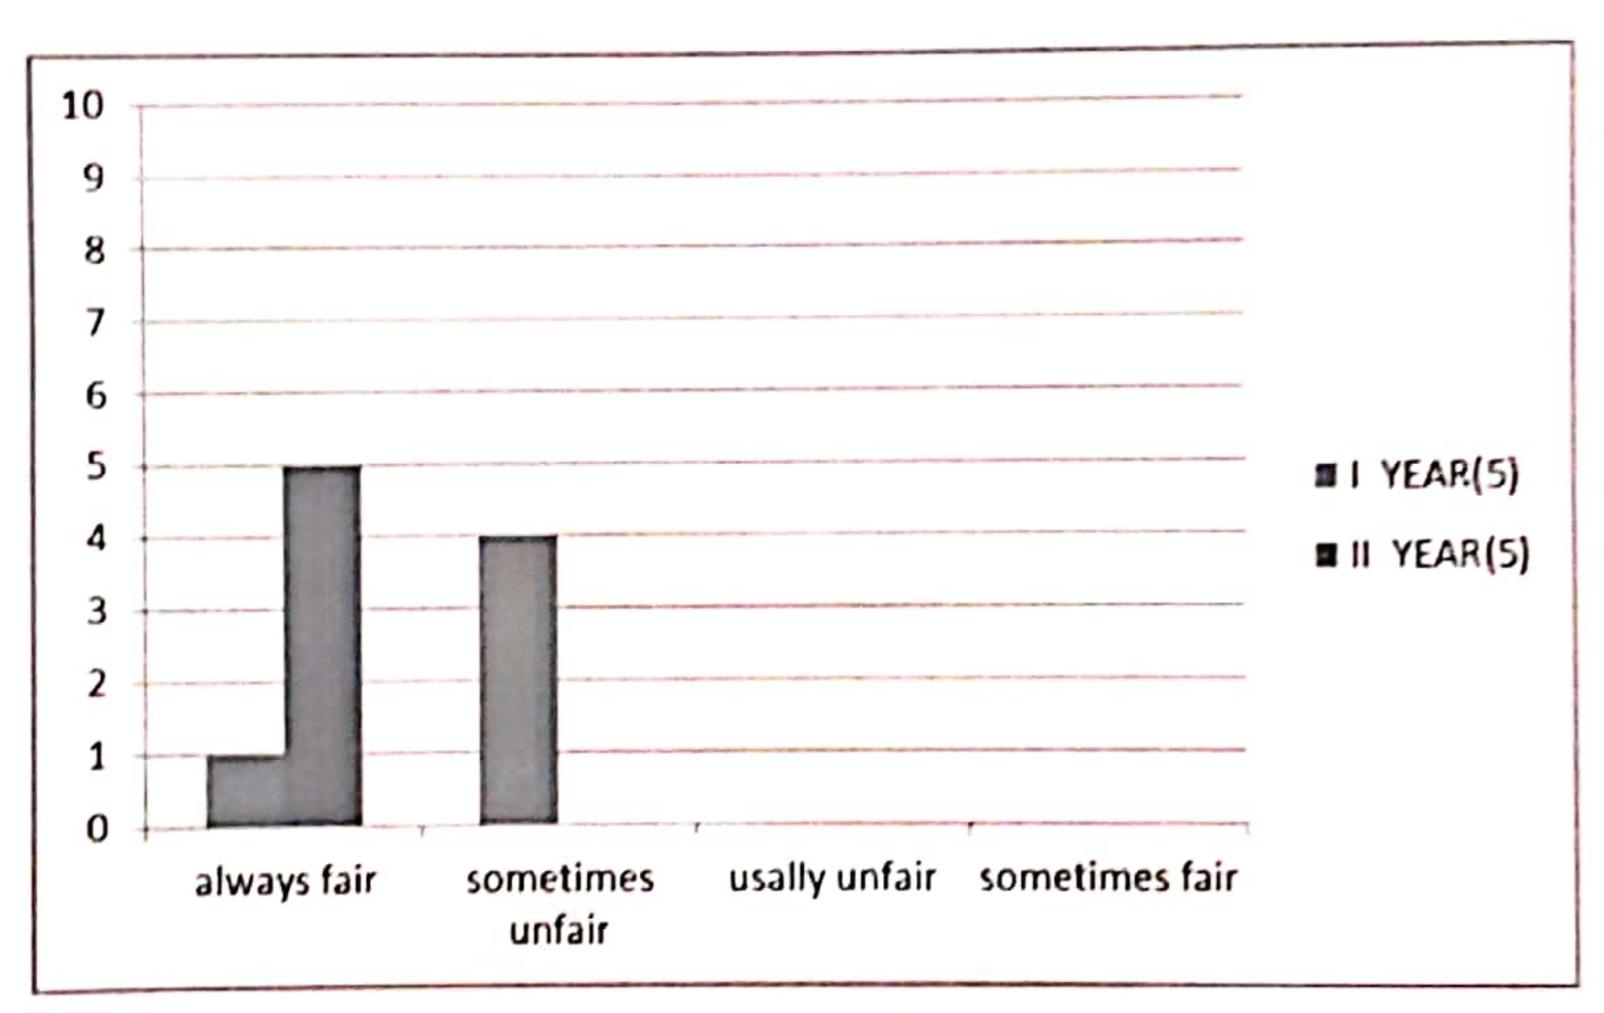

## Q. NO 13 INTERNALASSESSMENT

| options          | 1       | II      |
|------------------|---------|---------|
|                  | YEAR(5) | YEAR(5) |
| always fair      | 1       | 5       |
|                  |         |         |
| sometimes unfair | 4       | 0       |
|                  |         |         |
| usally unfair    | 0       | 0       |
|                  |         |         |
| sometimes fair   | 0       | 0       |

## Q. NO 13 INTERNALASSESSMENT