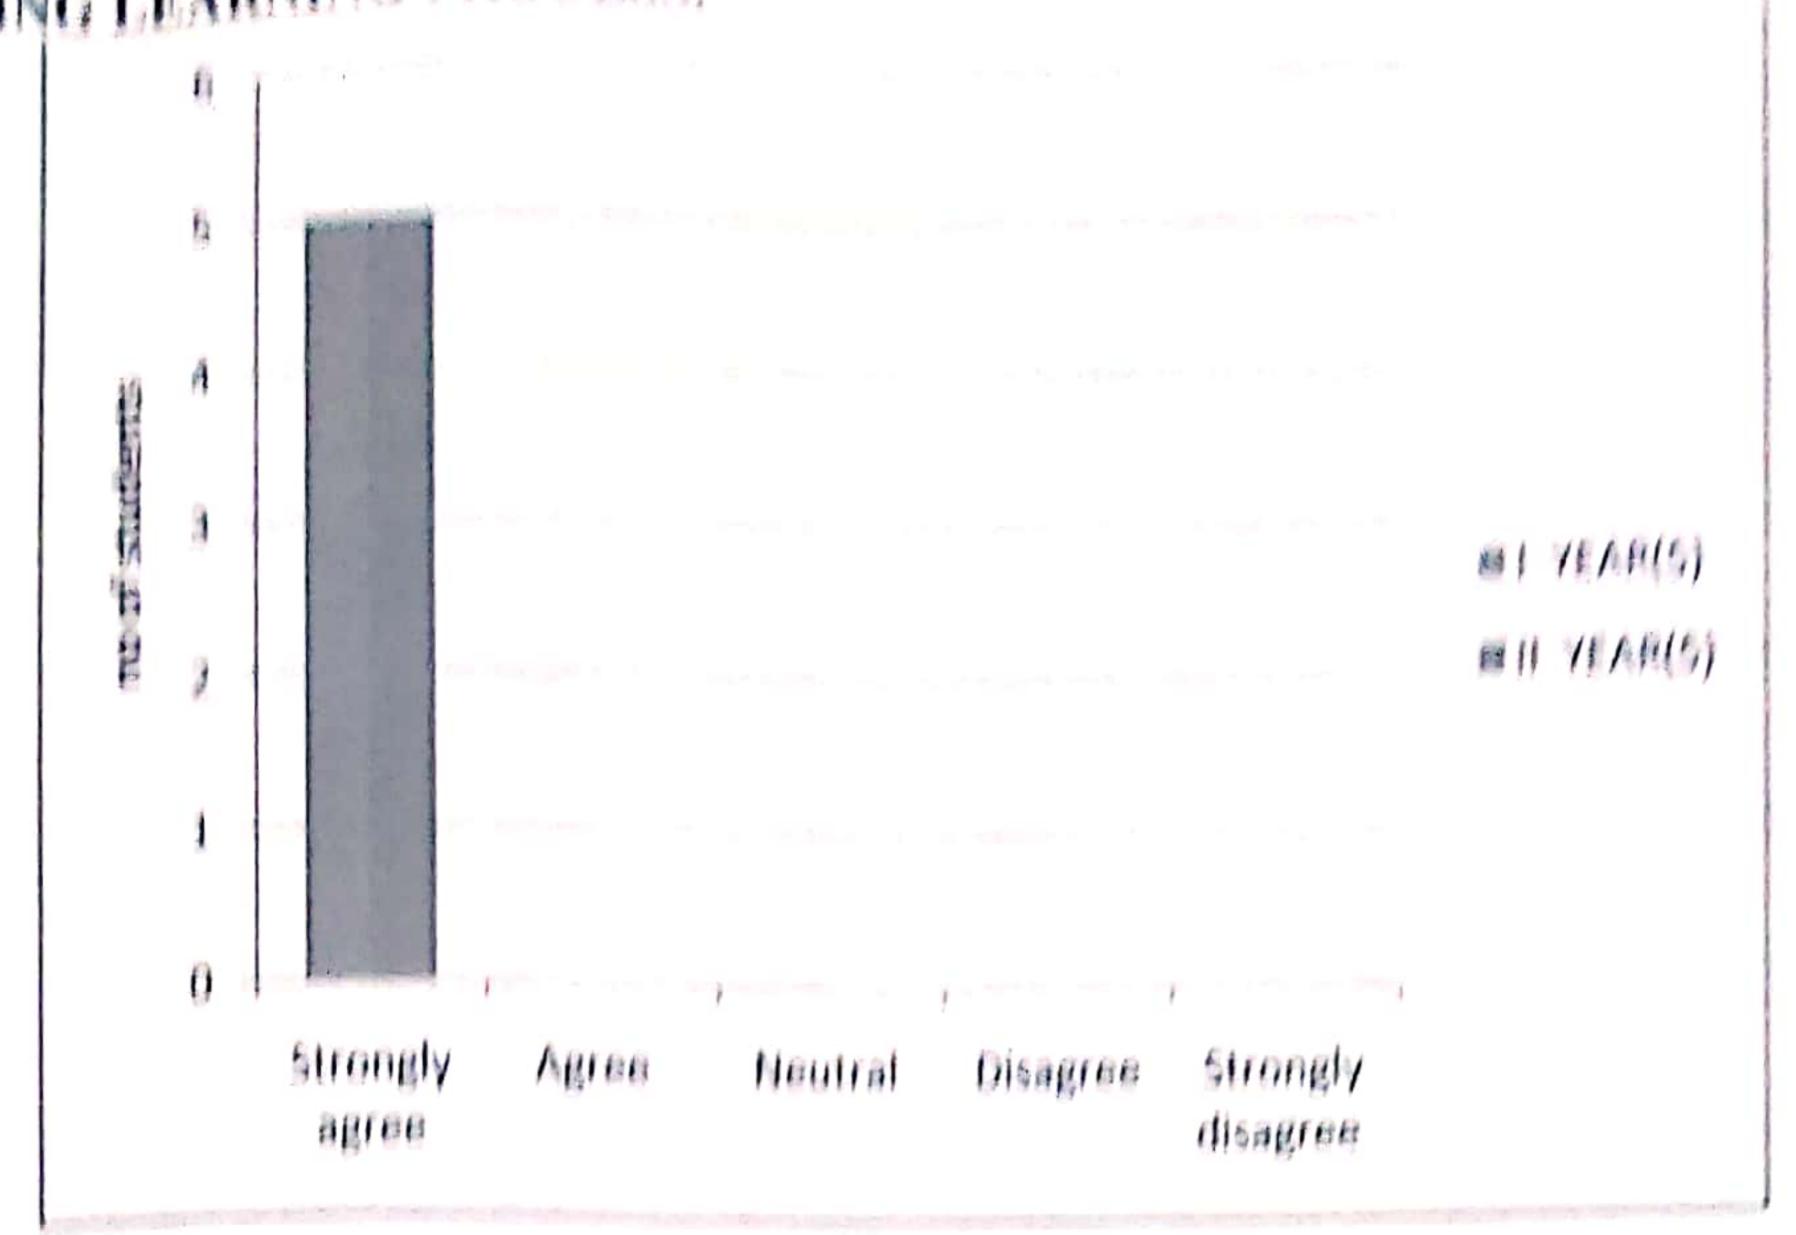

# Q. NO 22. THE INSTITUTION PROVIDES MULTIPLE OPPORTUNITIES TO LEARN AND GROW.

|                   |         | Υ       |
|-------------------|---------|---------|
| options           | 1       | 11      |
|                   | YEAR(5) | YEAR(5) |
| Strongly agree    | 5       | 5       |
| Agree             | 0       | 0       |
| Neutral           | 0       | 0       |
| Disagree          | 0       | 0       |
| Strongly disagree | 0       | 0       |