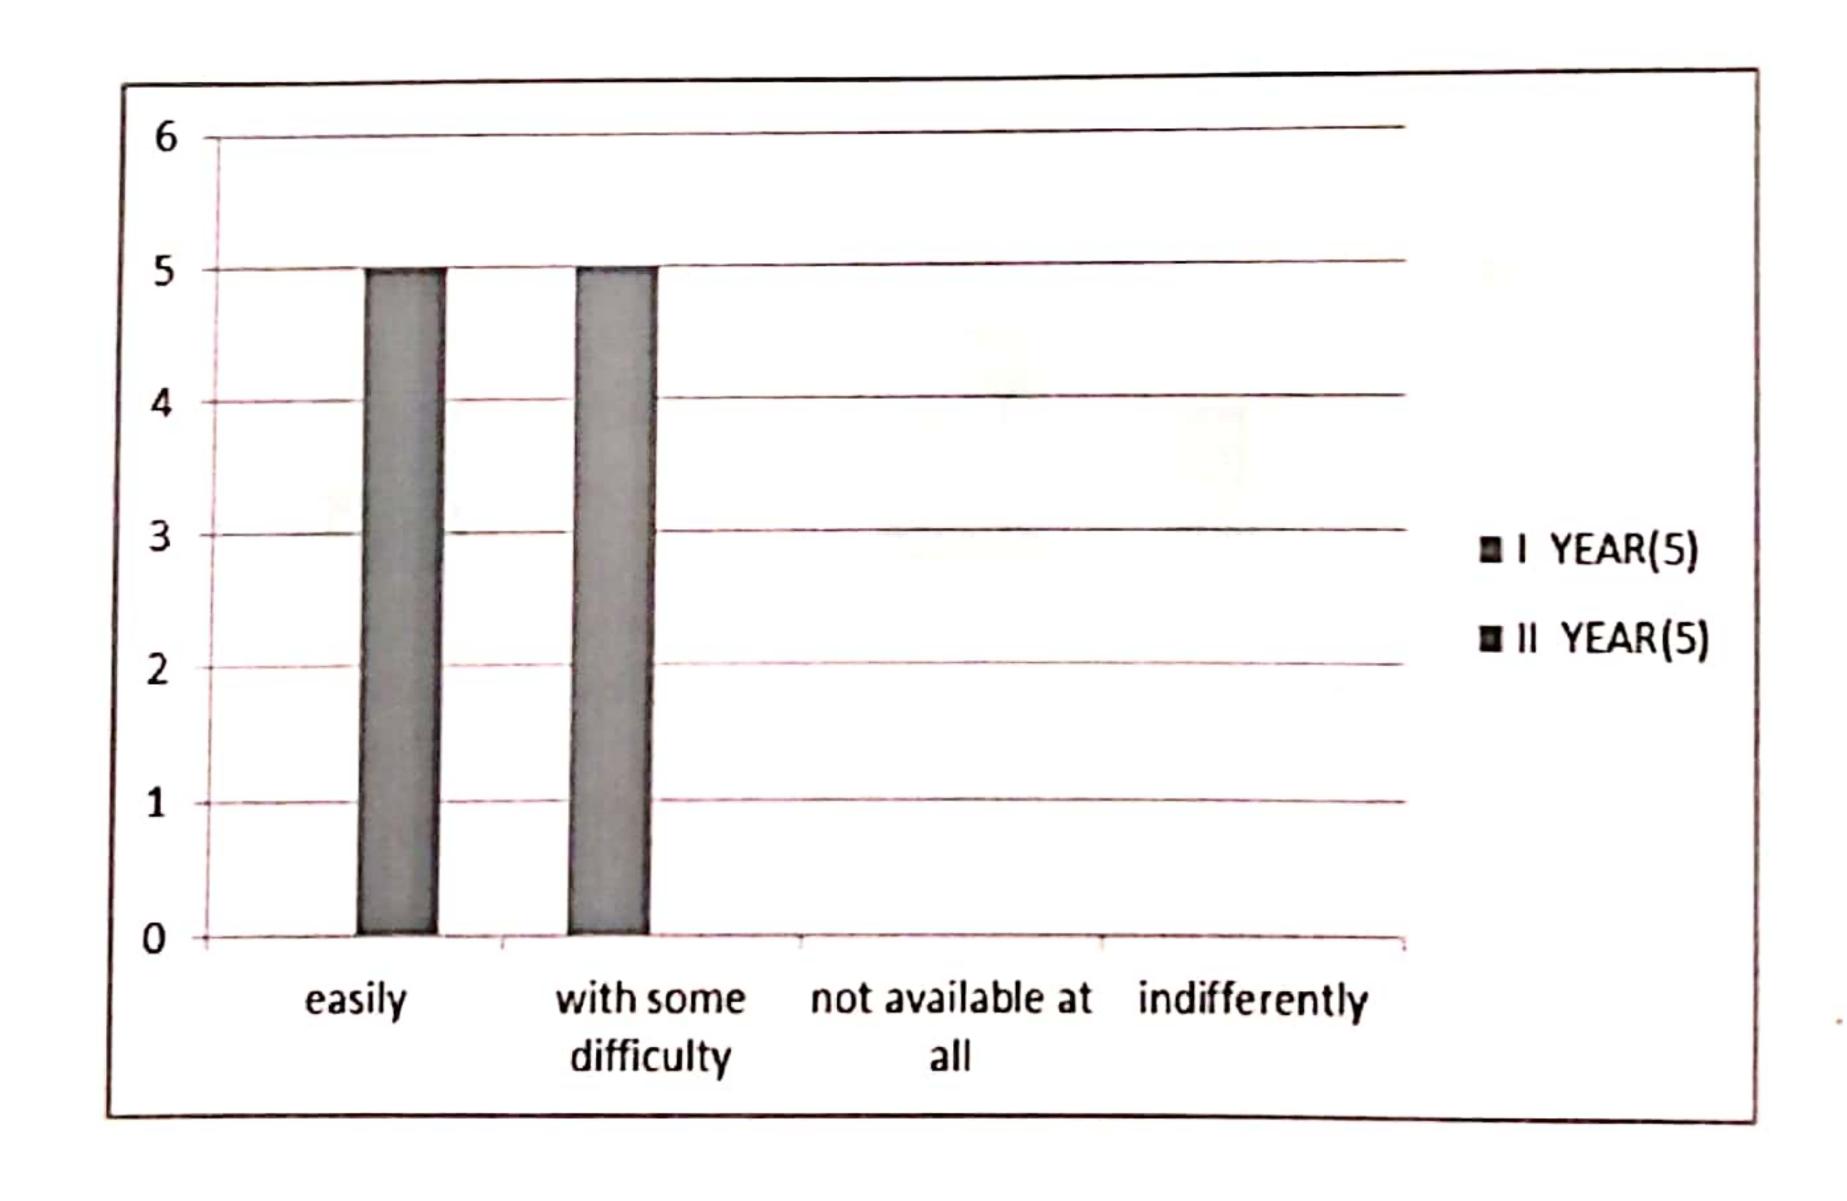

#### Q. NO 6 EXTEND OF MATERIAL FOR PRESCRIBED READING

|                      | 1       |         |
|----------------------|---------|---------|
|                      | YEAR(5) | YEAR(5) |
| easily               | 0       | 5       |
|                      | 5       | 0       |
| with some difficulty |         |         |
| not available at all | 0       | 0       |
|                      | 0       | 0       |
| indifferently        |         |         |