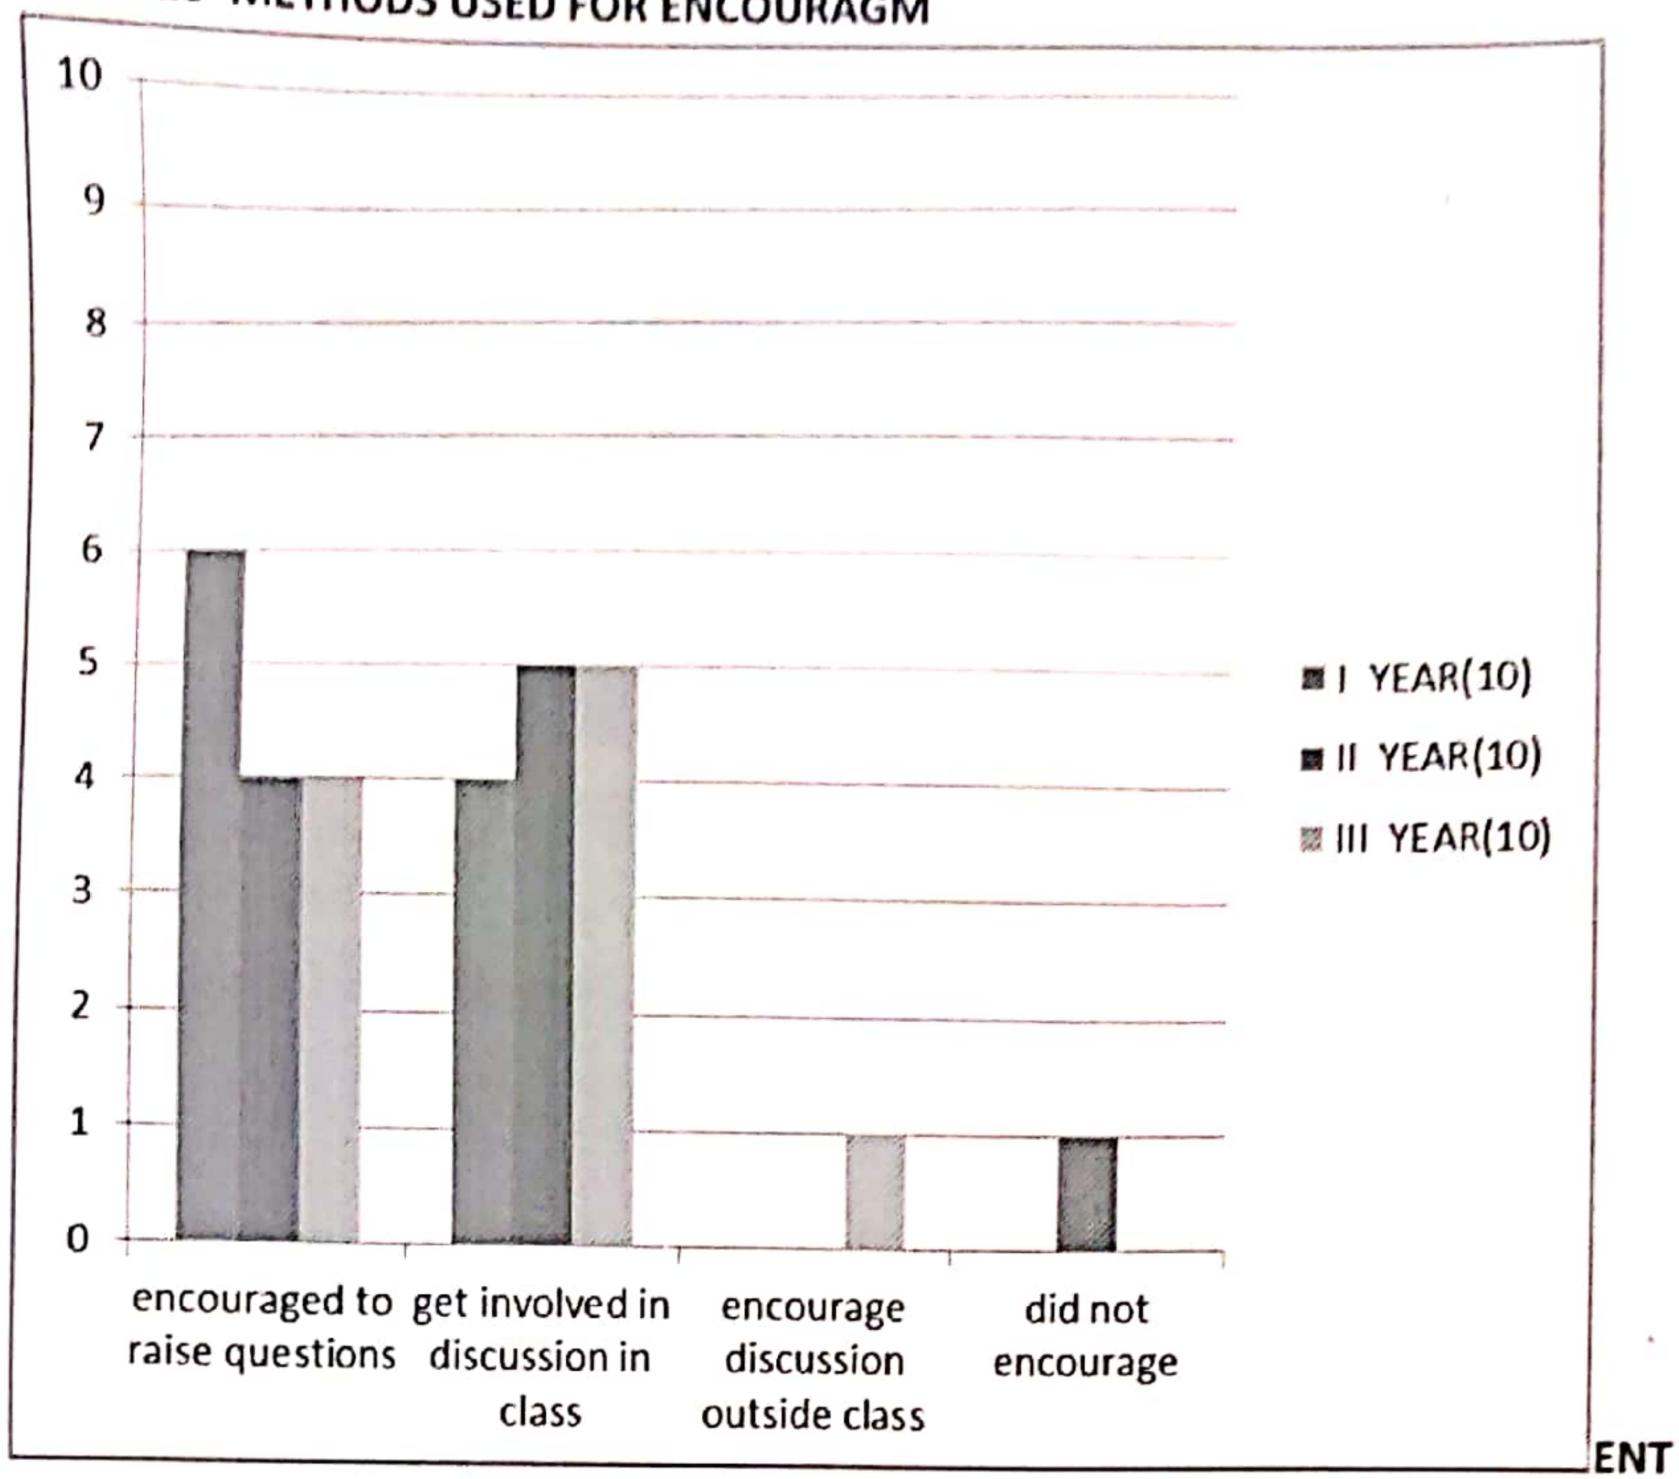

#### Q. NO 10 METHODS USED FOR ENCOURAGMENT

|                                     | I       | 11      |
|-------------------------------------|---------|---------|
|                                     | YEAR(5) | YEAR(5) |
| encouraged to raise questions       | 4       | 5       |
| get involved in discussion in class | 0       | 0       |
| encourage discussion outside class  | 0       | 0       |
| did not encourage                   | 1       | 0       |