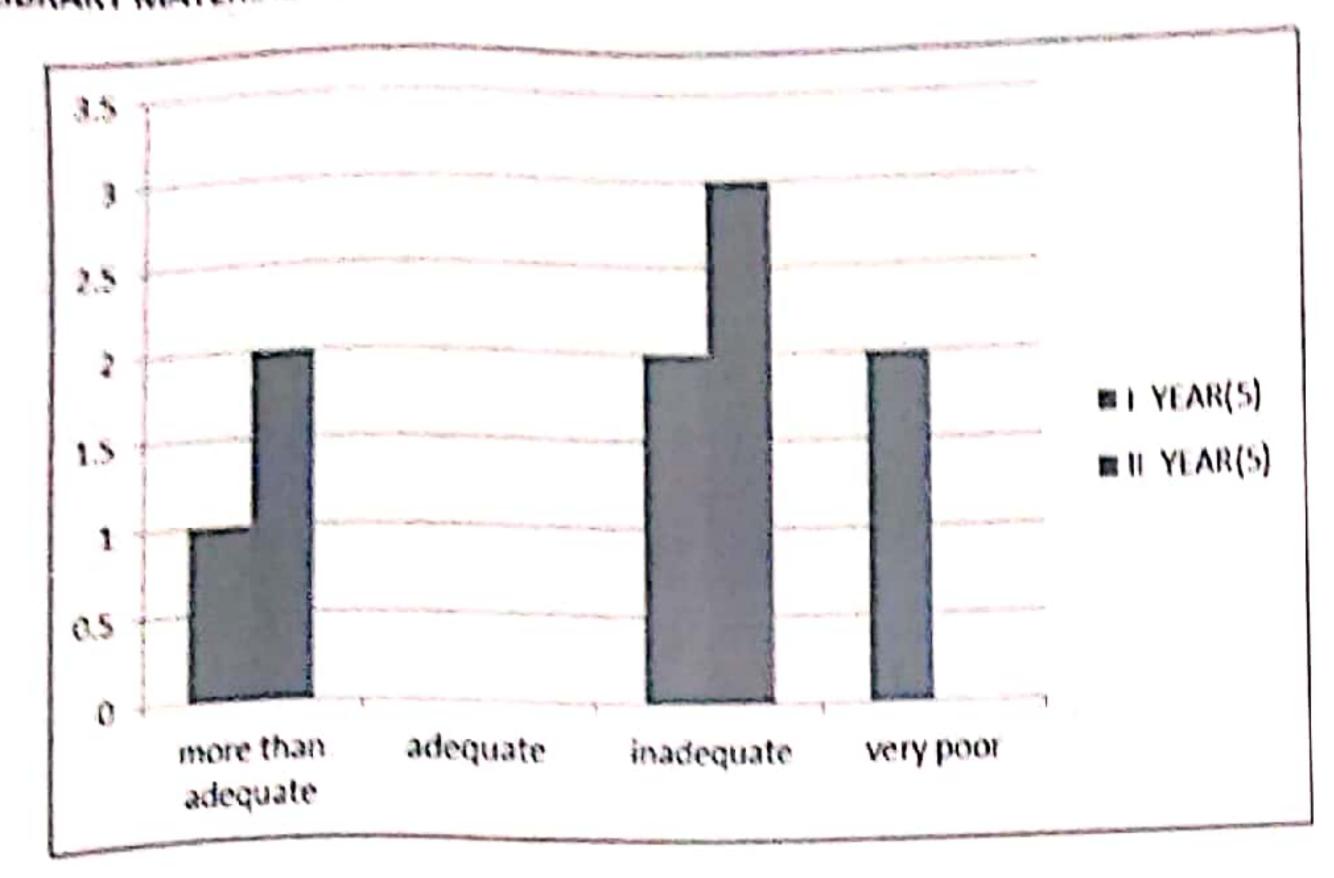

## Q. NO 5 LIBRARY MATERIAL FOR COURSE

|            | 1       | 11      |
|------------|---------|---------|
|            | YEAR(5) | YEAR(5) |
| more than  |         |         |
| adequate   | 1       | 2       |
| adequate   | 0       | 0       |
| inadequate |         |         |
|            | 2       | 3       |
| very poor  | 2       | 0       |