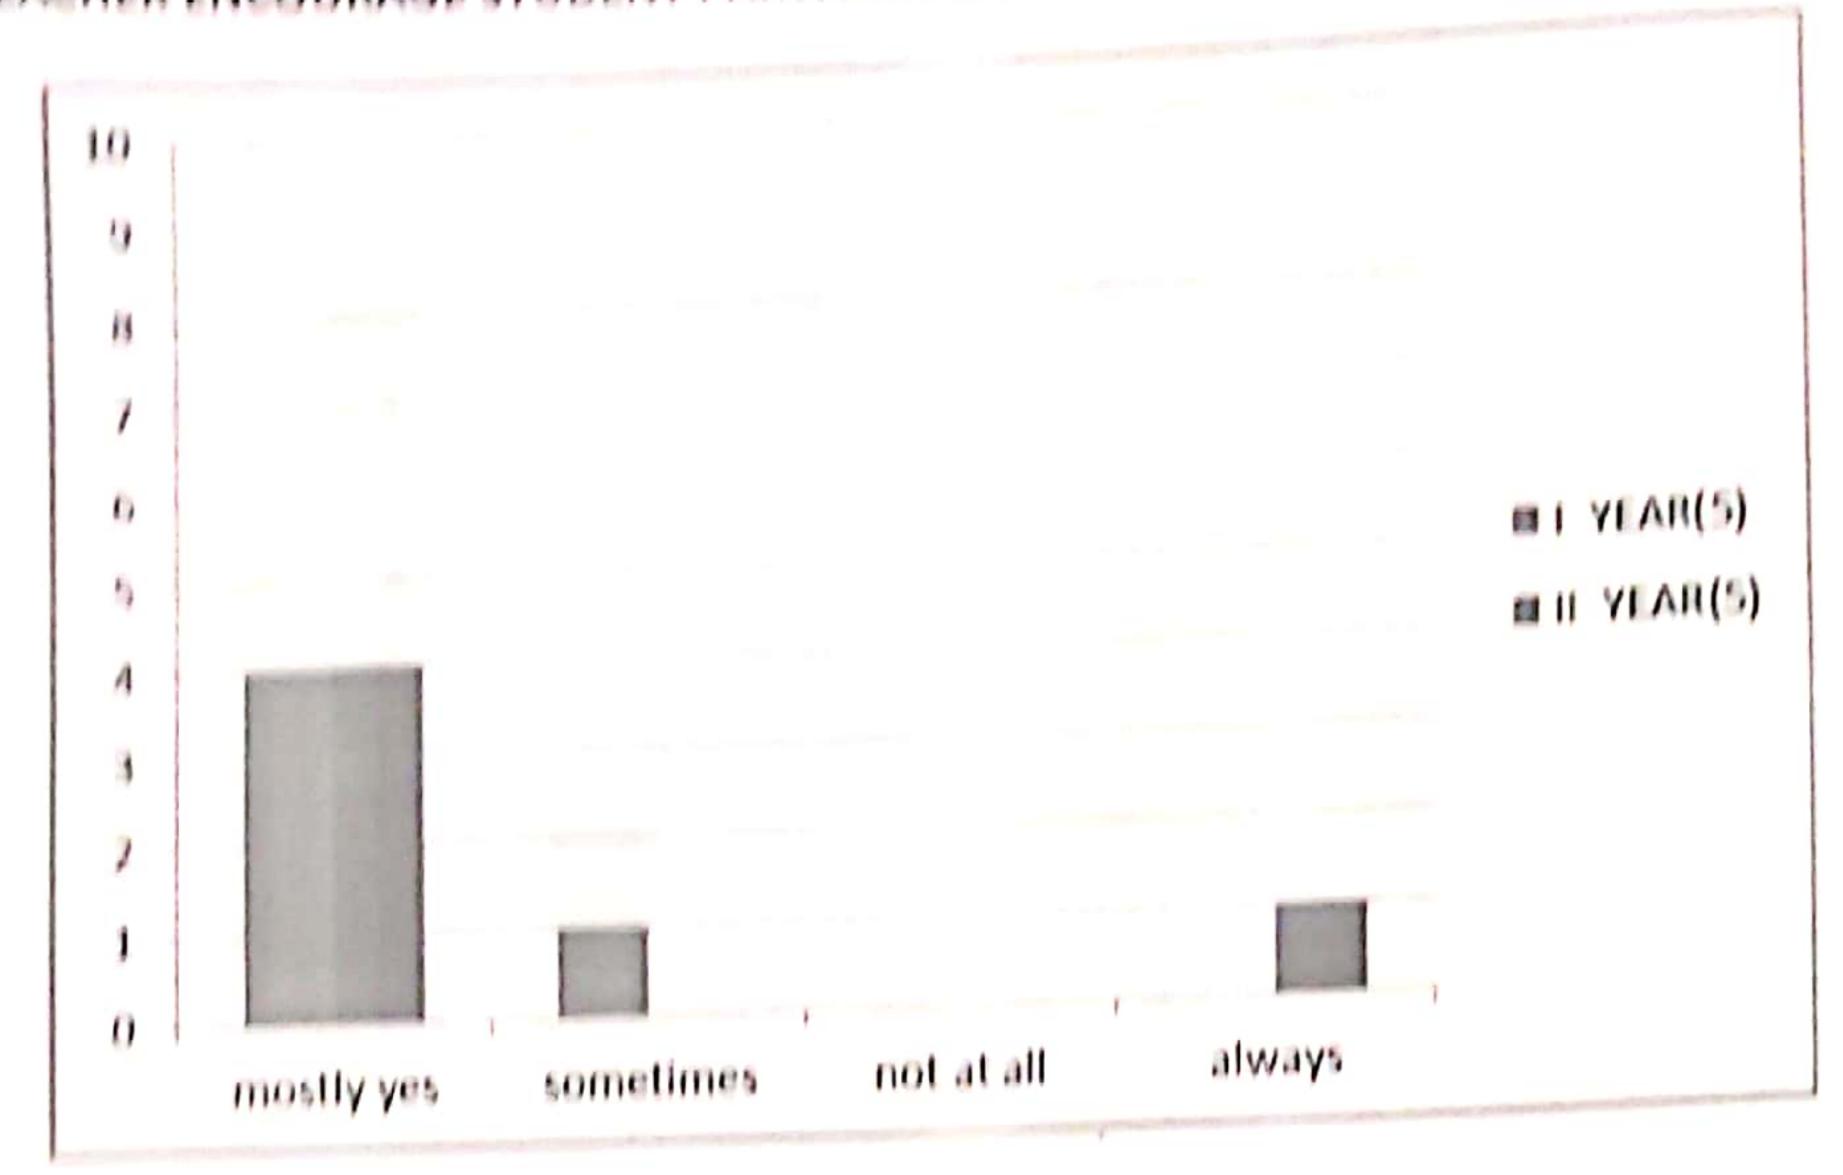

#### Q. NO 9 TEACHER ENCOURAGE STUDENT PARTICIPATION

|            |         | l II    |
|------------|---------|---------|
|            | YEAR(5) | YEAR(5) |
| mostly yes | 4       | 4       |
| sometimes  | 1       | 0       |
| not at all | 0       | 0       |
| always     | 0       | 1       |