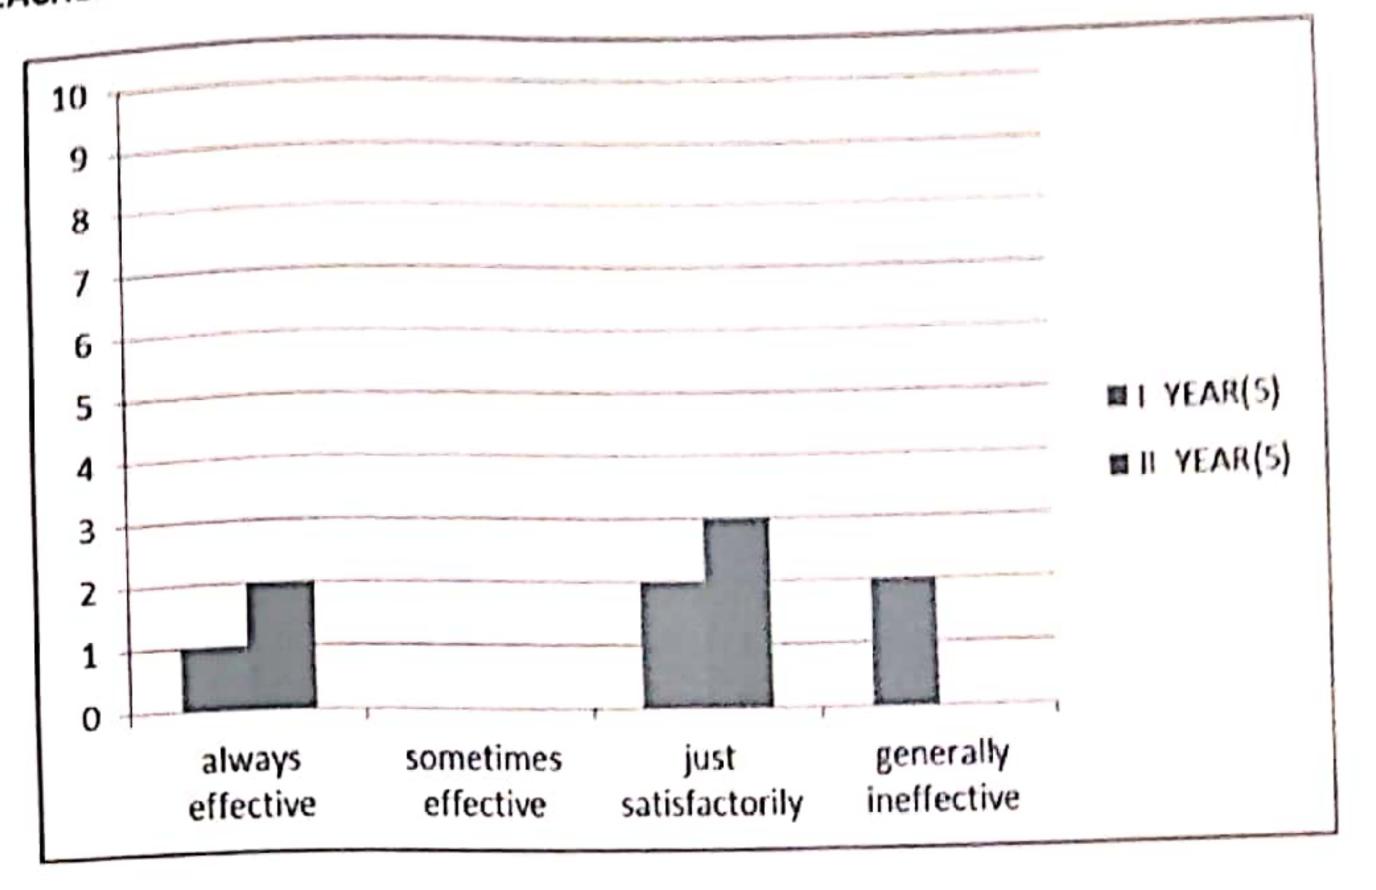

## Q. NO 8 TEACHER COMMUNATIONS

|                        | YEAR(5) | II<br>YEAR(5) |
|------------------------|---------|---------------|
| always<br>effective    | 1       | 2             |
| sometimes<br>effective | 0       | 0             |
| just<br>satisfactorily | 2       | 3             |
| generally ineffective  | 2       | 0             |