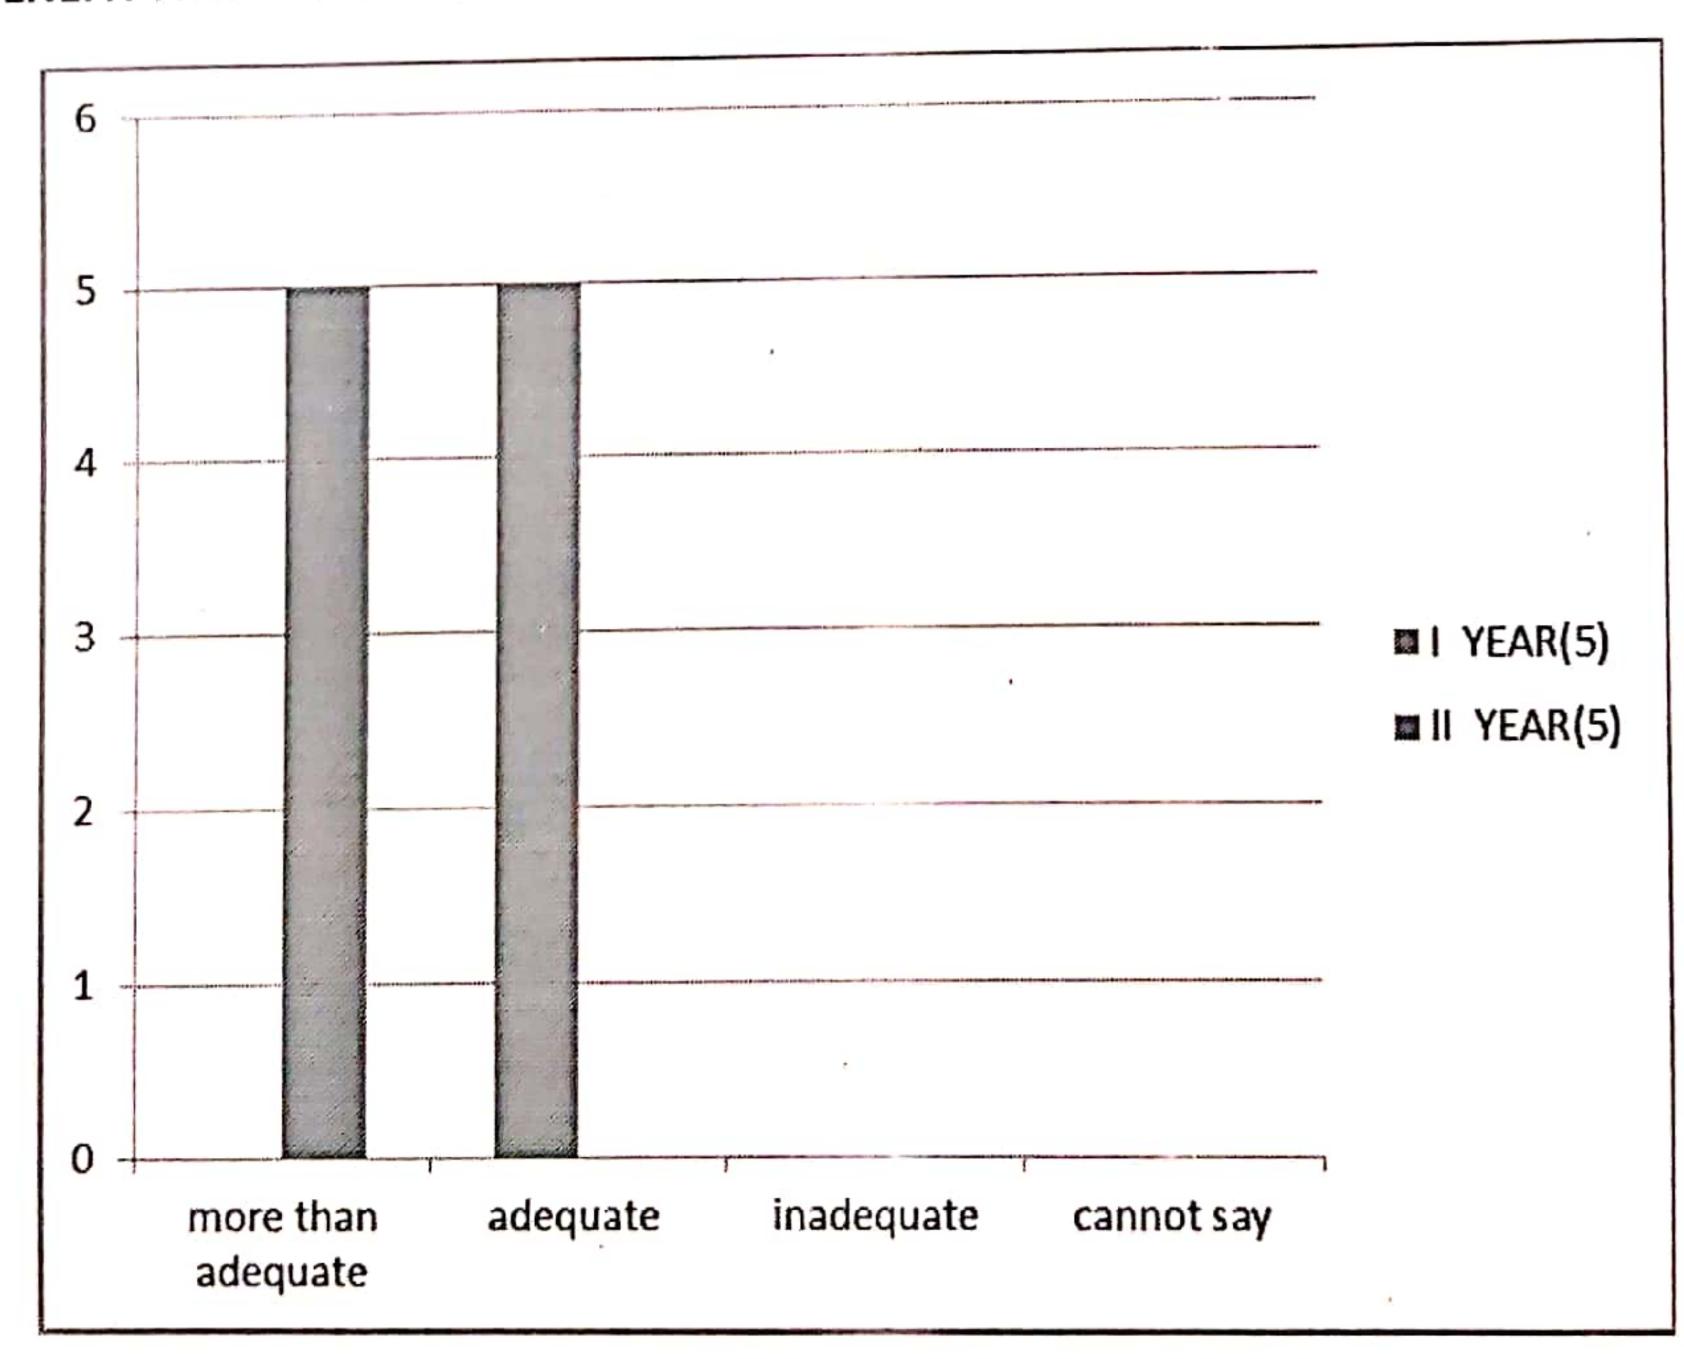

## Q. NO 2 BENEFIT FROM COURSE

|            | 1       | 11      |
|------------|---------|---------|
|            | YEAR(5) | YEAR(5) |
| more than  | 0       | 5       |
| adequate   |         |         |
| adequate   | 5       | 0       |
| inadequate | 0       | 0       |
| cannot say | 0       | 0       |