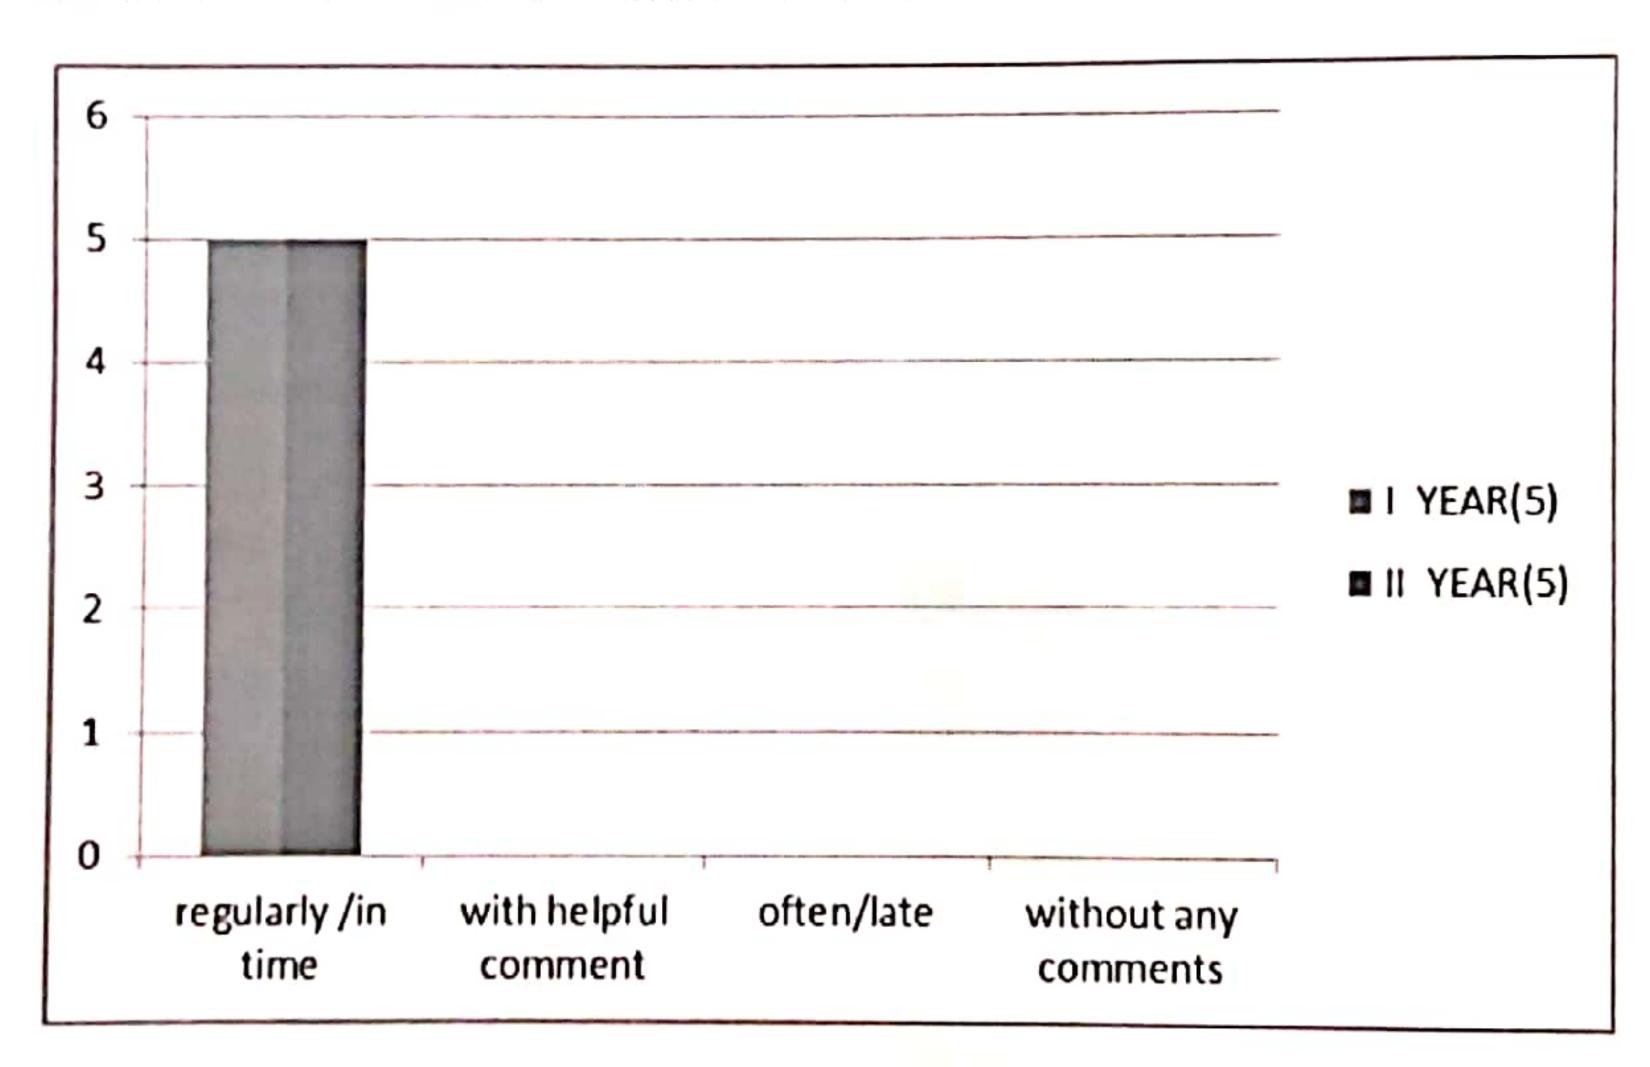

#### Q. NO 16 ASSIGNMENTS DISCUSSIONS WITH STUDENTS

| options              | 1       | 11      |
|----------------------|---------|---------|
|                      | YEAR(5) | YEAR(5) |
| regularly /in time   | 5       | 5       |
| with helpful comment | 0       | 0       |
| often/late           | 0       | 0       |
| without any comments | 0       | 0       |
|                      |         |         |

## Q. NO 16 ASSIGNMENTS DISCUSSIONS WITH STUDENTS

Q. NO 17 A COURSE CONTRIBUTORY LECTURE TOO AT BEGINNING

Q. NO 17 B WAS LECTURE HELPFUL?

Q. NO 18. FAIRNESS OF THE INTERNAL EVALUATION PROCESS BY THE TEACHERS.