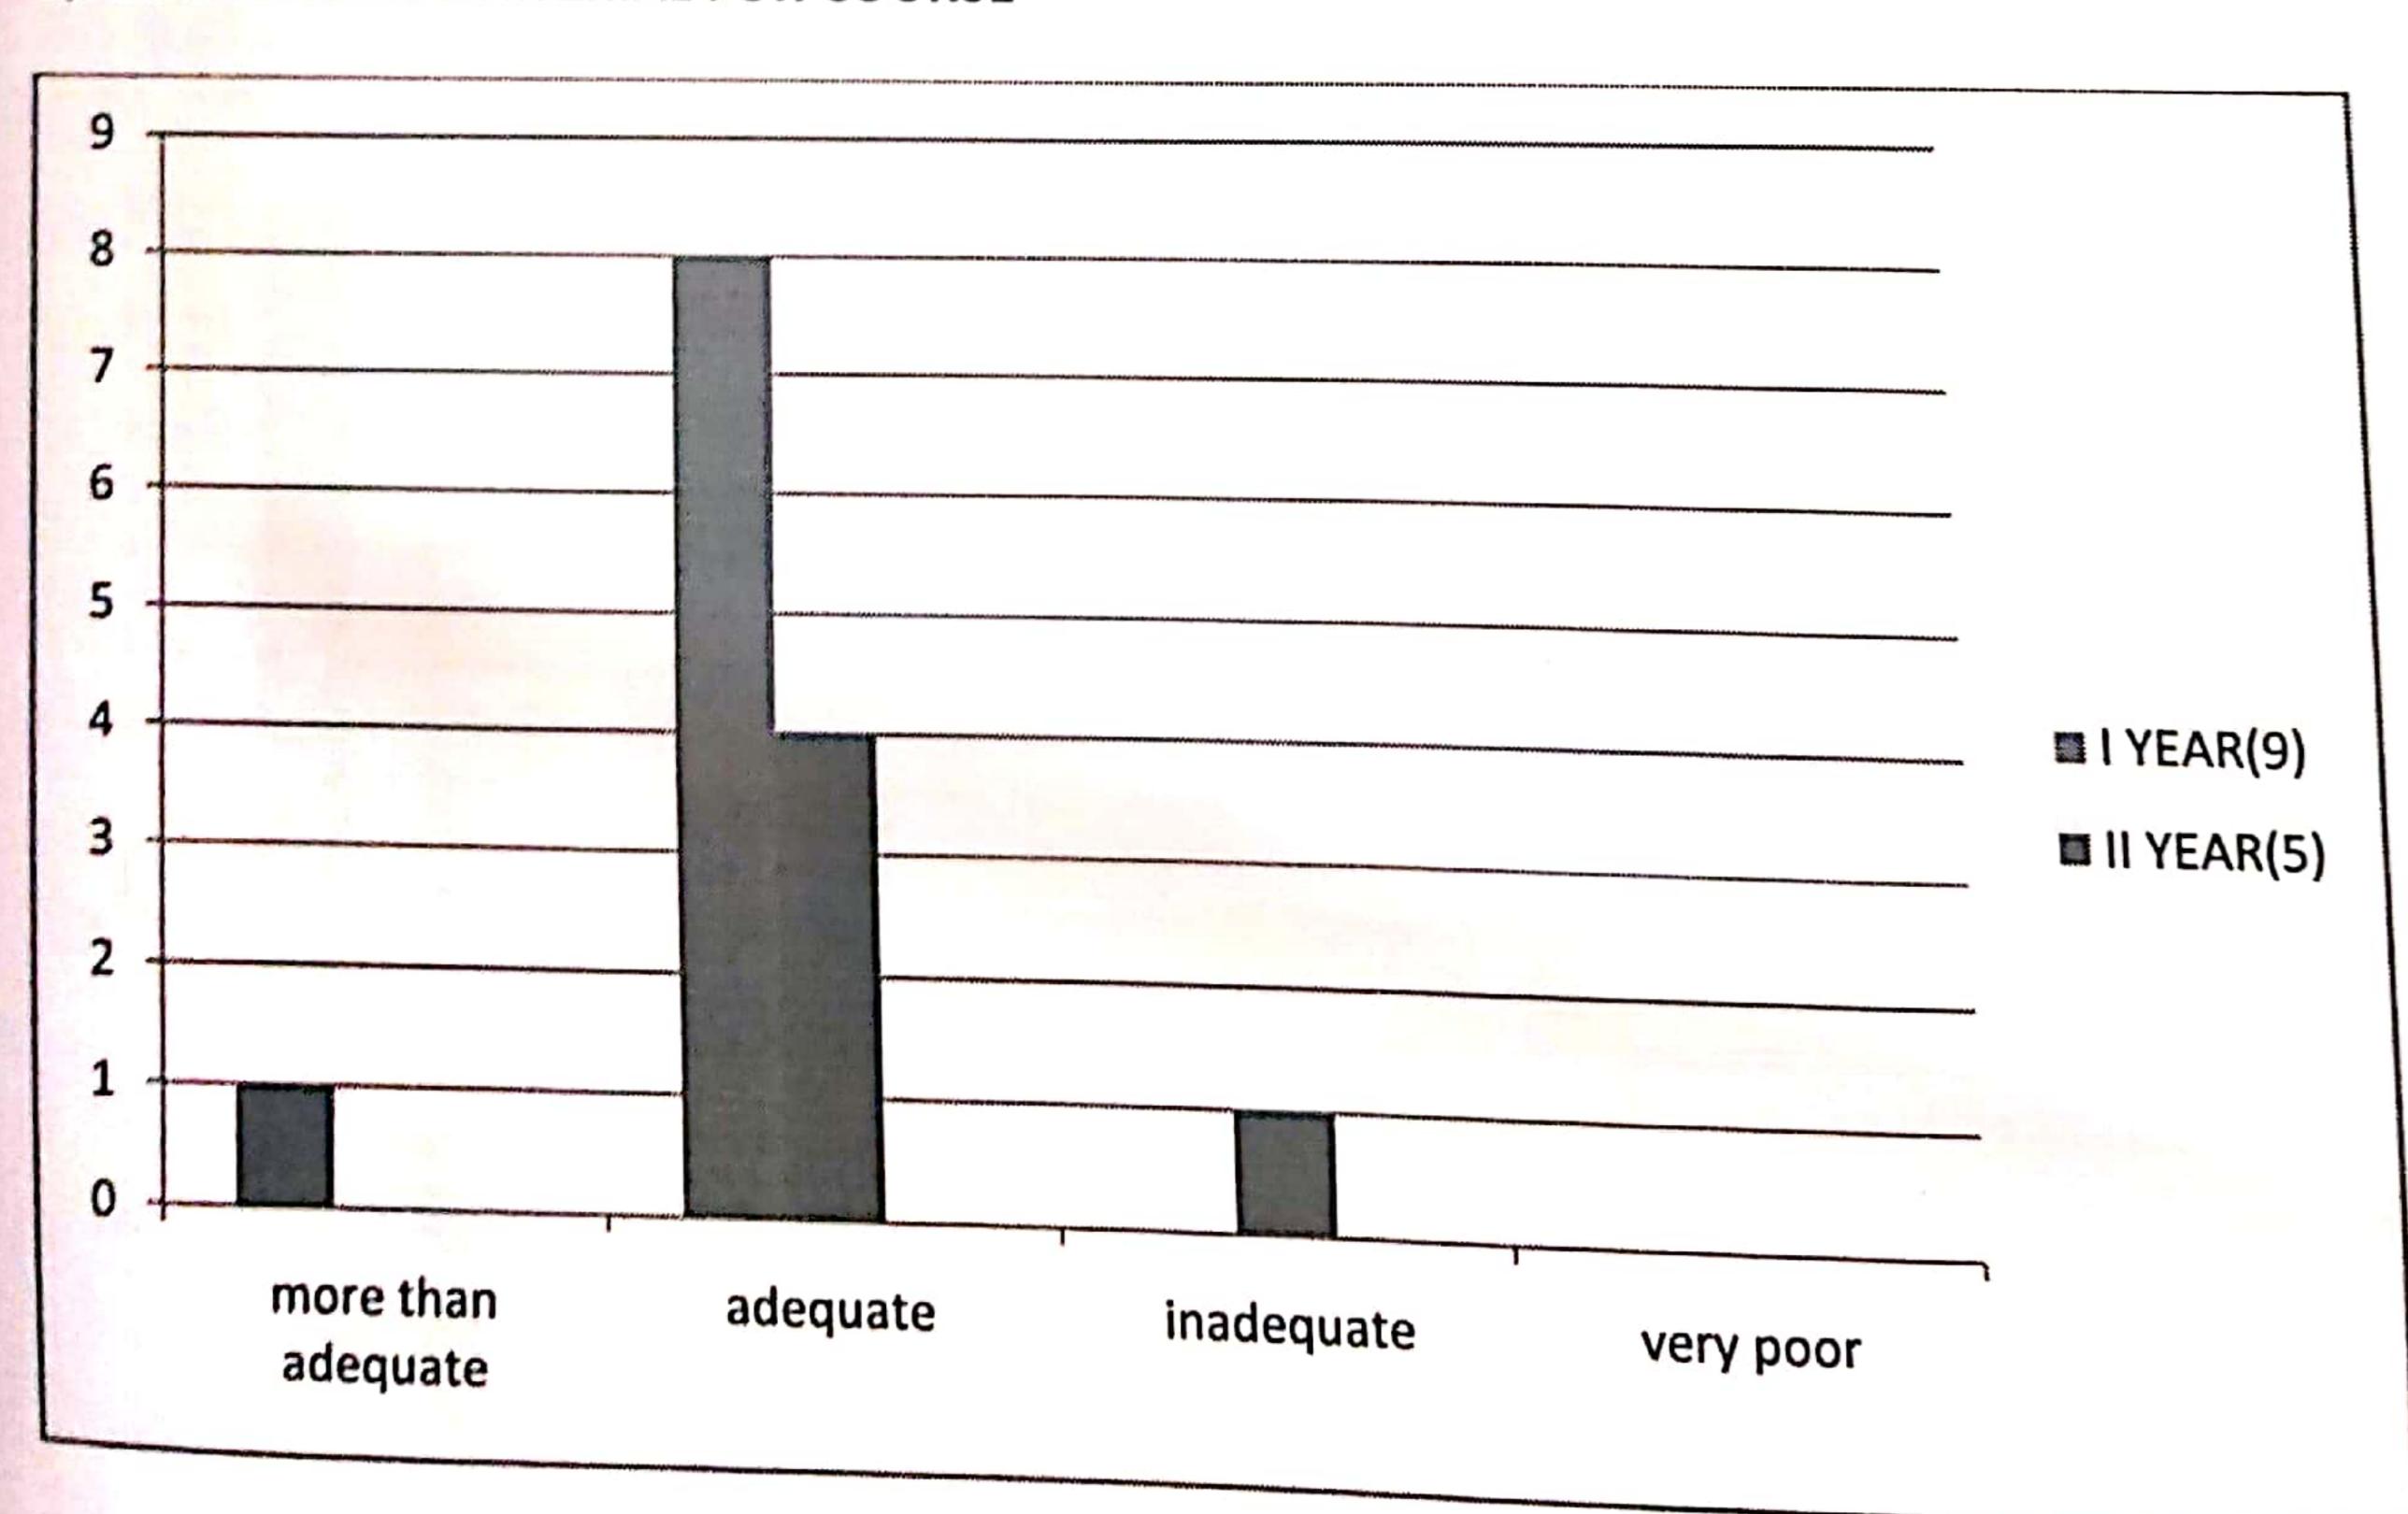

## Q. NO 5 LIBRARY MATERIAL FOR COURSE

|            | 1       | 11      |
|------------|---------|---------|
|            | YEAR(5) | YEAR(5) |
| more than  |         |         |
| adequate   | 1       | 2       |
| adequate   | 0       | 0       |
| inadequate |         |         |
|            | 2       | 3       |
| very poor  | 2       | 0       |