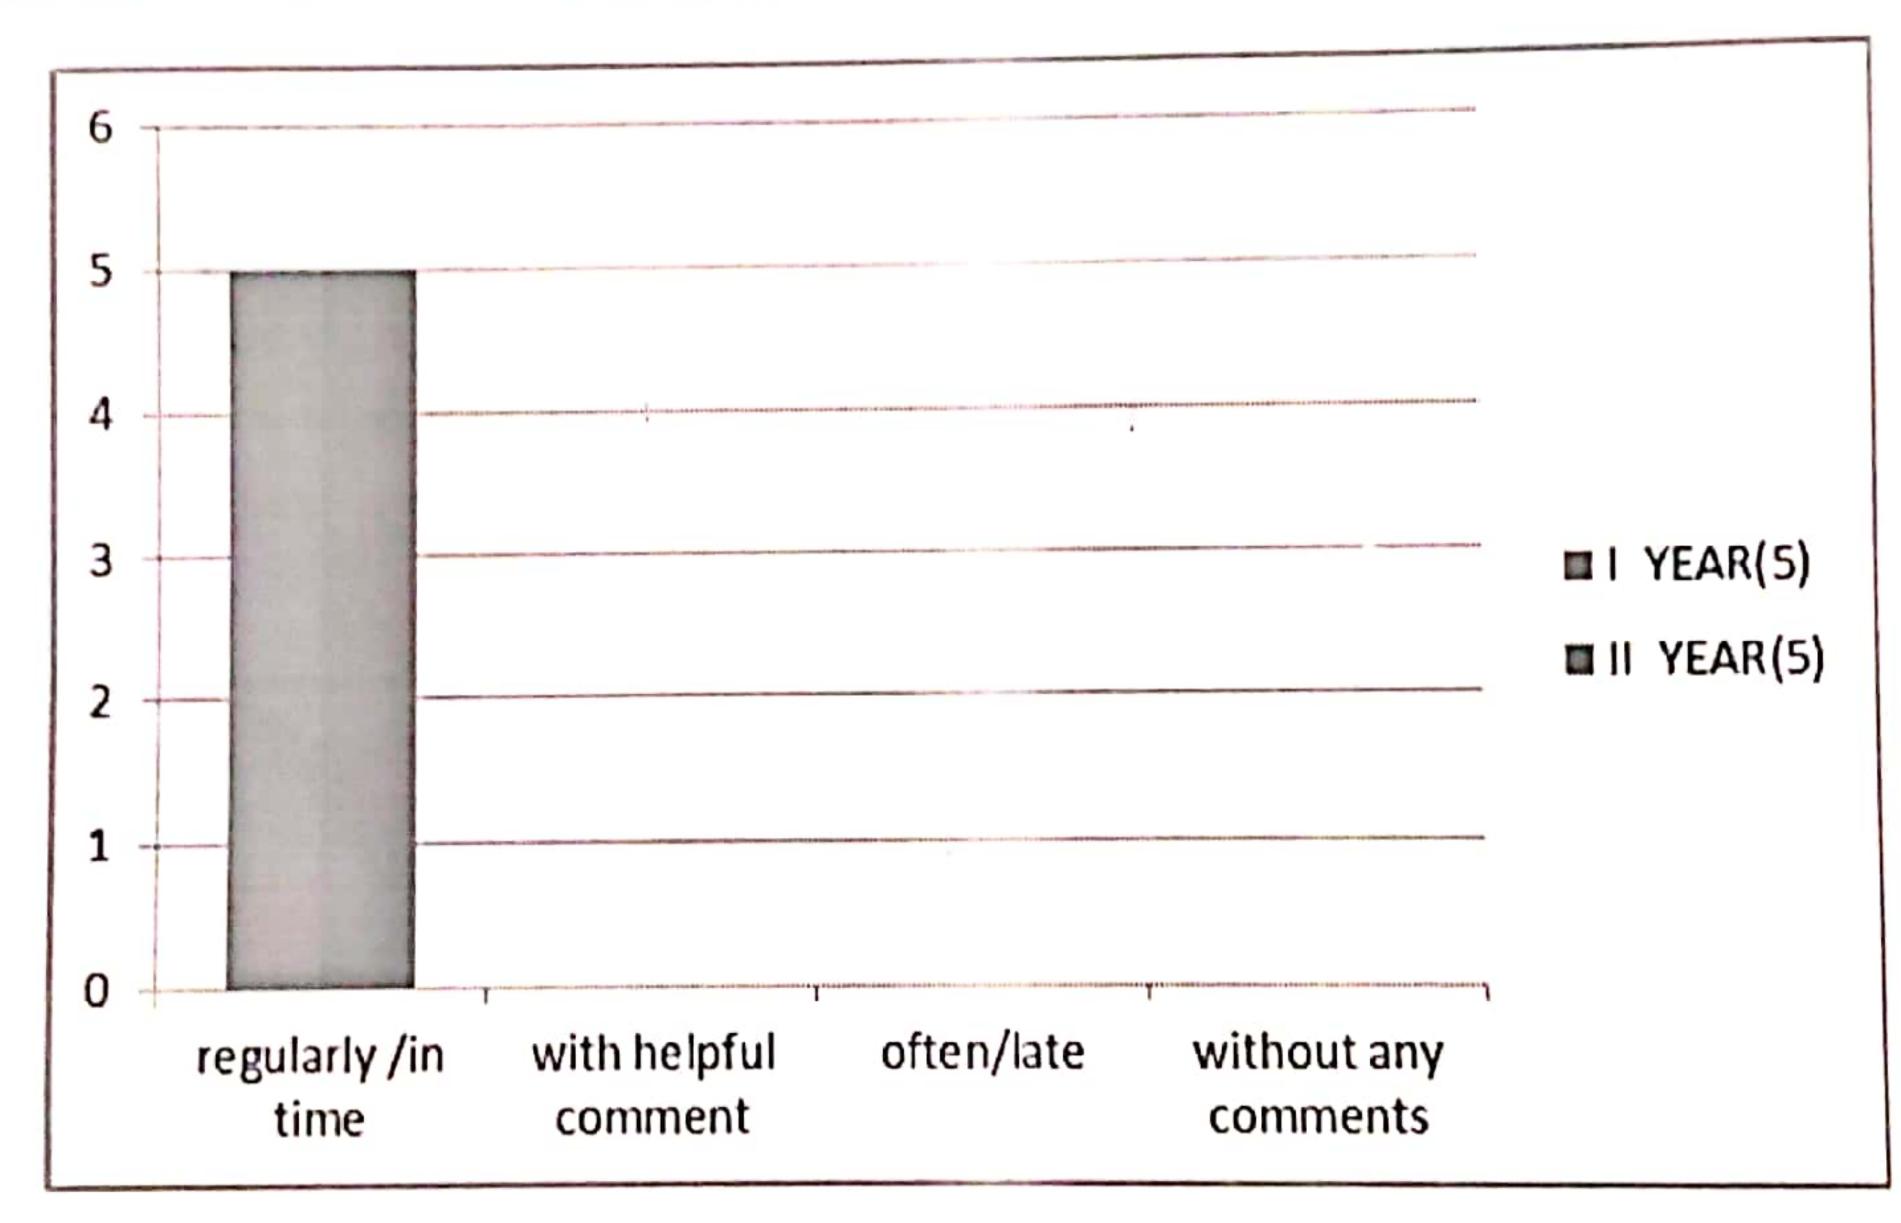

#### Q. NO 16 ASSIGNMENTS DISCUSSIONS WITH STUDENTS

| options              | 1       | 11      |
|----------------------|---------|---------|
|                      | YEAR(5) | YEAR(5) |
| regularly /in time   | 5       | 5       |
| with helpful comment | 0       | 0       |
| often/late           | 0       | 0       |
| without any comments | 0       | 0       |
|                      |         |         |