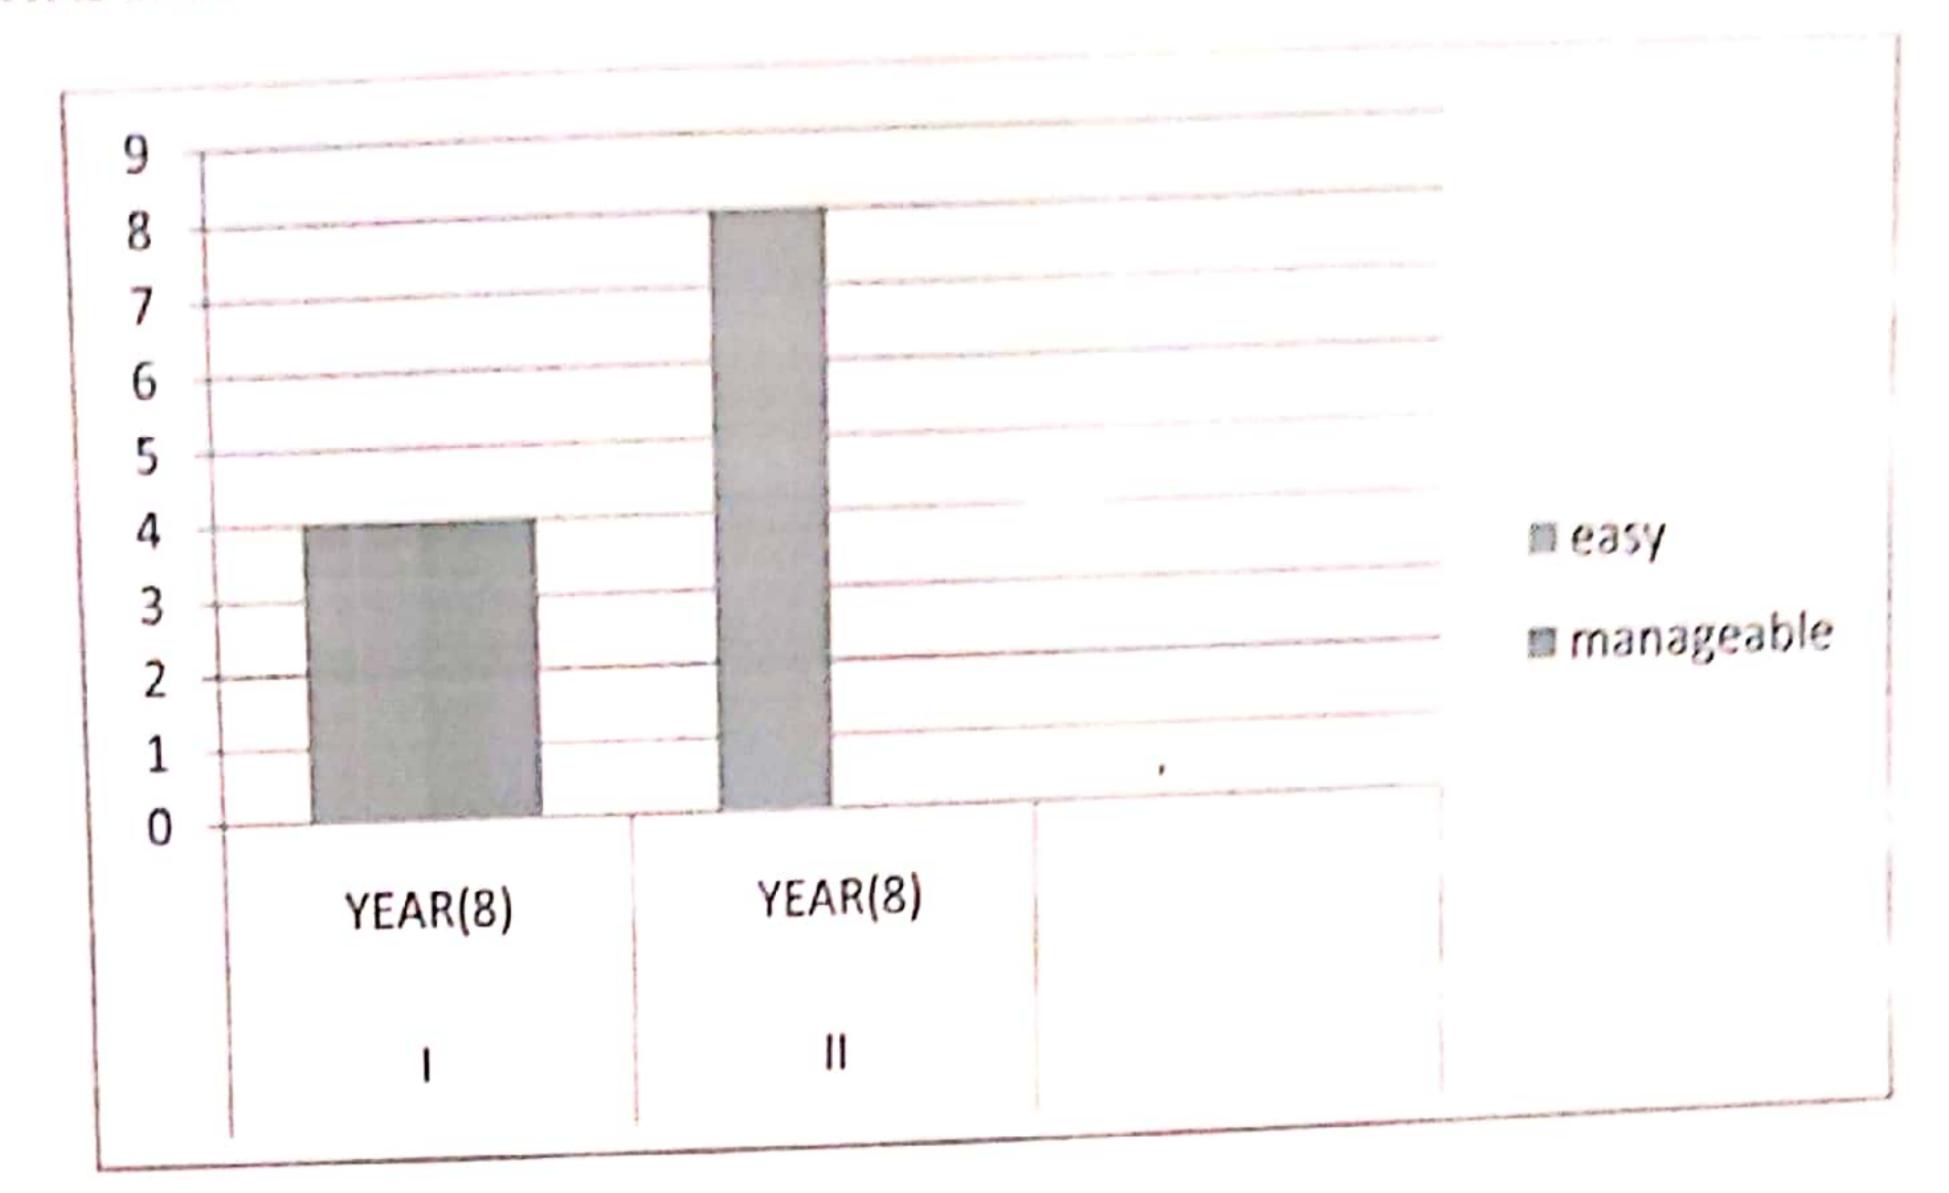

## Q. NO 3 COURSE EASY OR DIFFICULT TO UNDERSTAND

|                | 1       | 11      |
|----------------|---------|---------|
|                | YEAR(5) | YEAR(5) |
| easy           | 3       | 2       |
| manageable     | 2       | 3       |
| difficult      | 0       | 0       |
| very difficult | 0       | 0       |