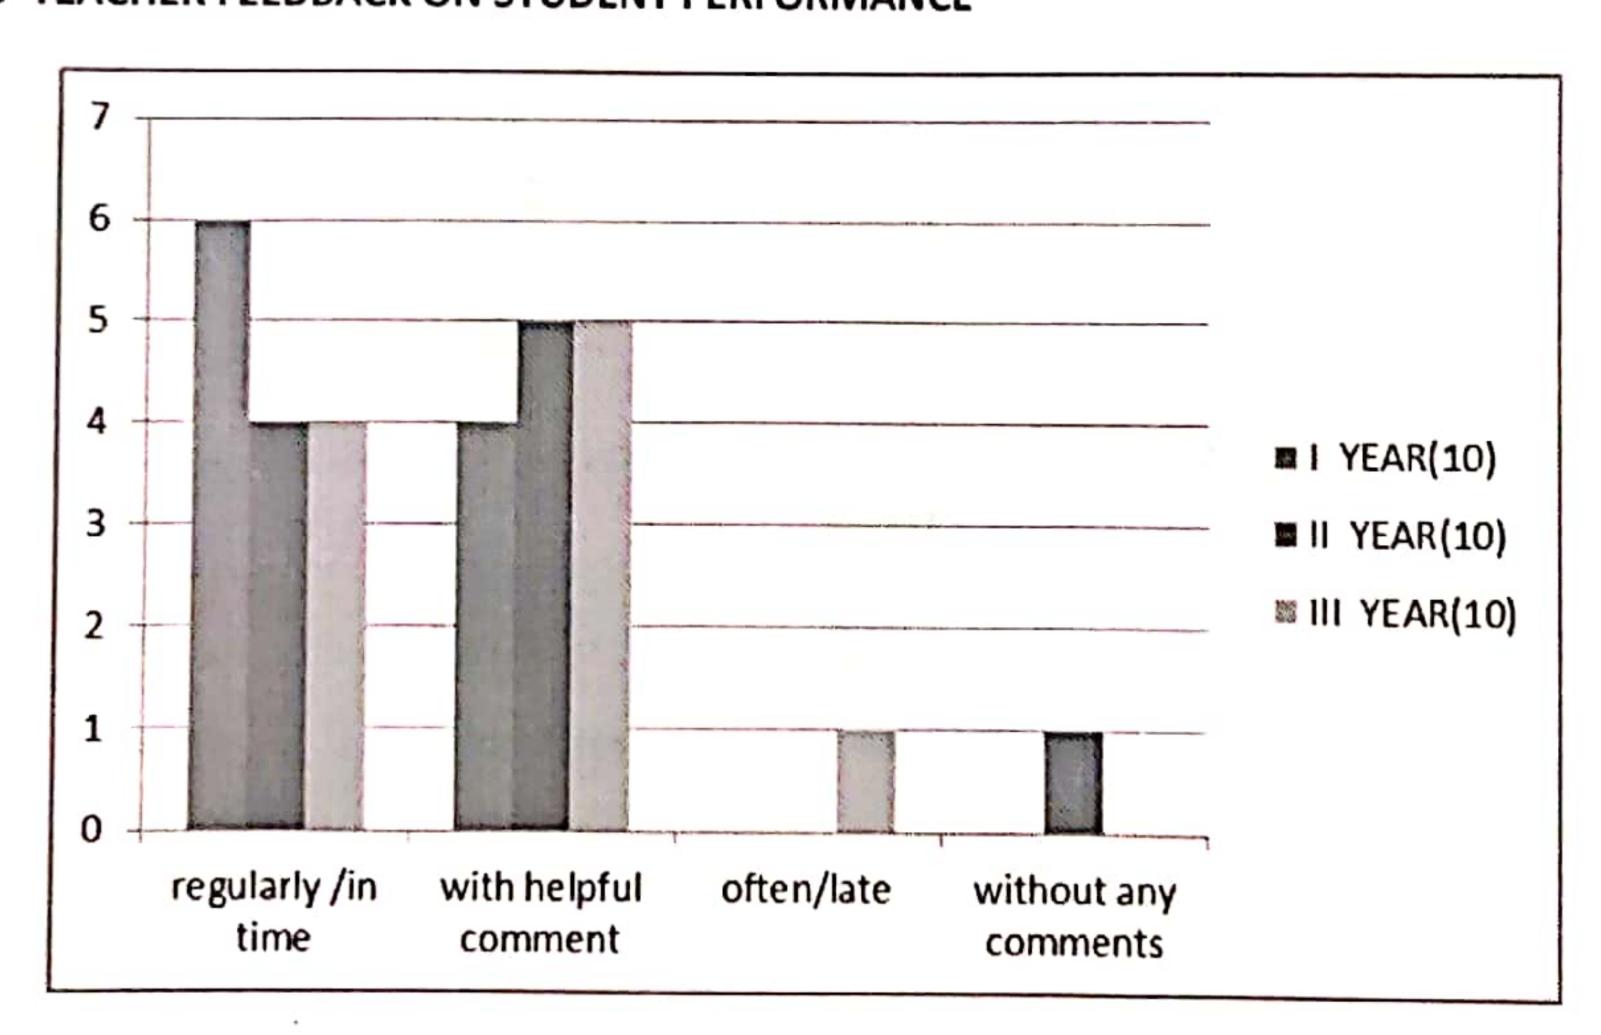

#### Q. NO 15 TEACHER FEEDBACKS ON STUDENT PERFORMANCE

| options              | 1       | 11      |
|----------------------|---------|---------|
|                      | YEAR(5) | YEAR(5) |
| regularly /in time   | 5       | 5       |
| with helpful comment | 0       | 0       |
| often/late           | 0       | 0       |
| without any comments | 0       | 0       |