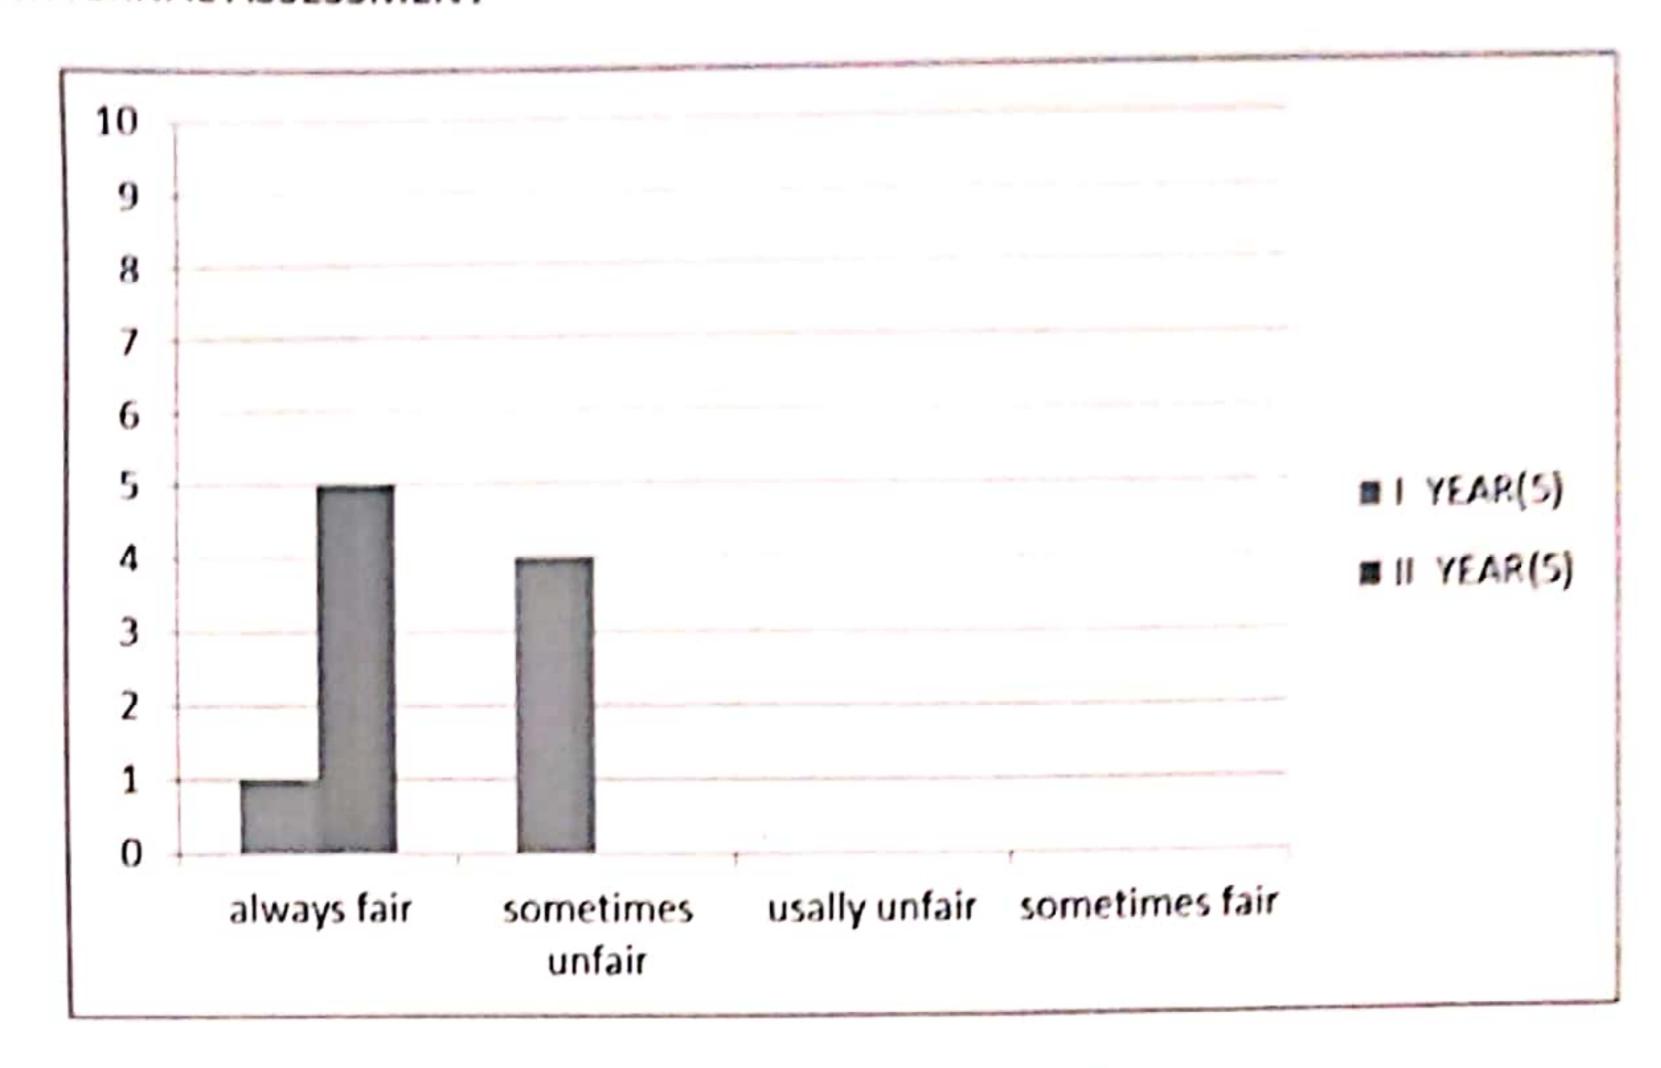

## Q. NO 13 INTERNALASSESSMENT

| options          | 1       | II      |
|------------------|---------|---------|
|                  | YEAR(5) | YEAR(5) |
| always fair      | 1       | 5       |
|                  |         |         |
| sometimes unfair | 4       | 0       |
|                  |         |         |
| usally unfair    | 0       | 0       |
|                  |         |         |
| sometimes fair   | 0       | 0       |

## Q. NO 13 INTERNALASSESSMENT