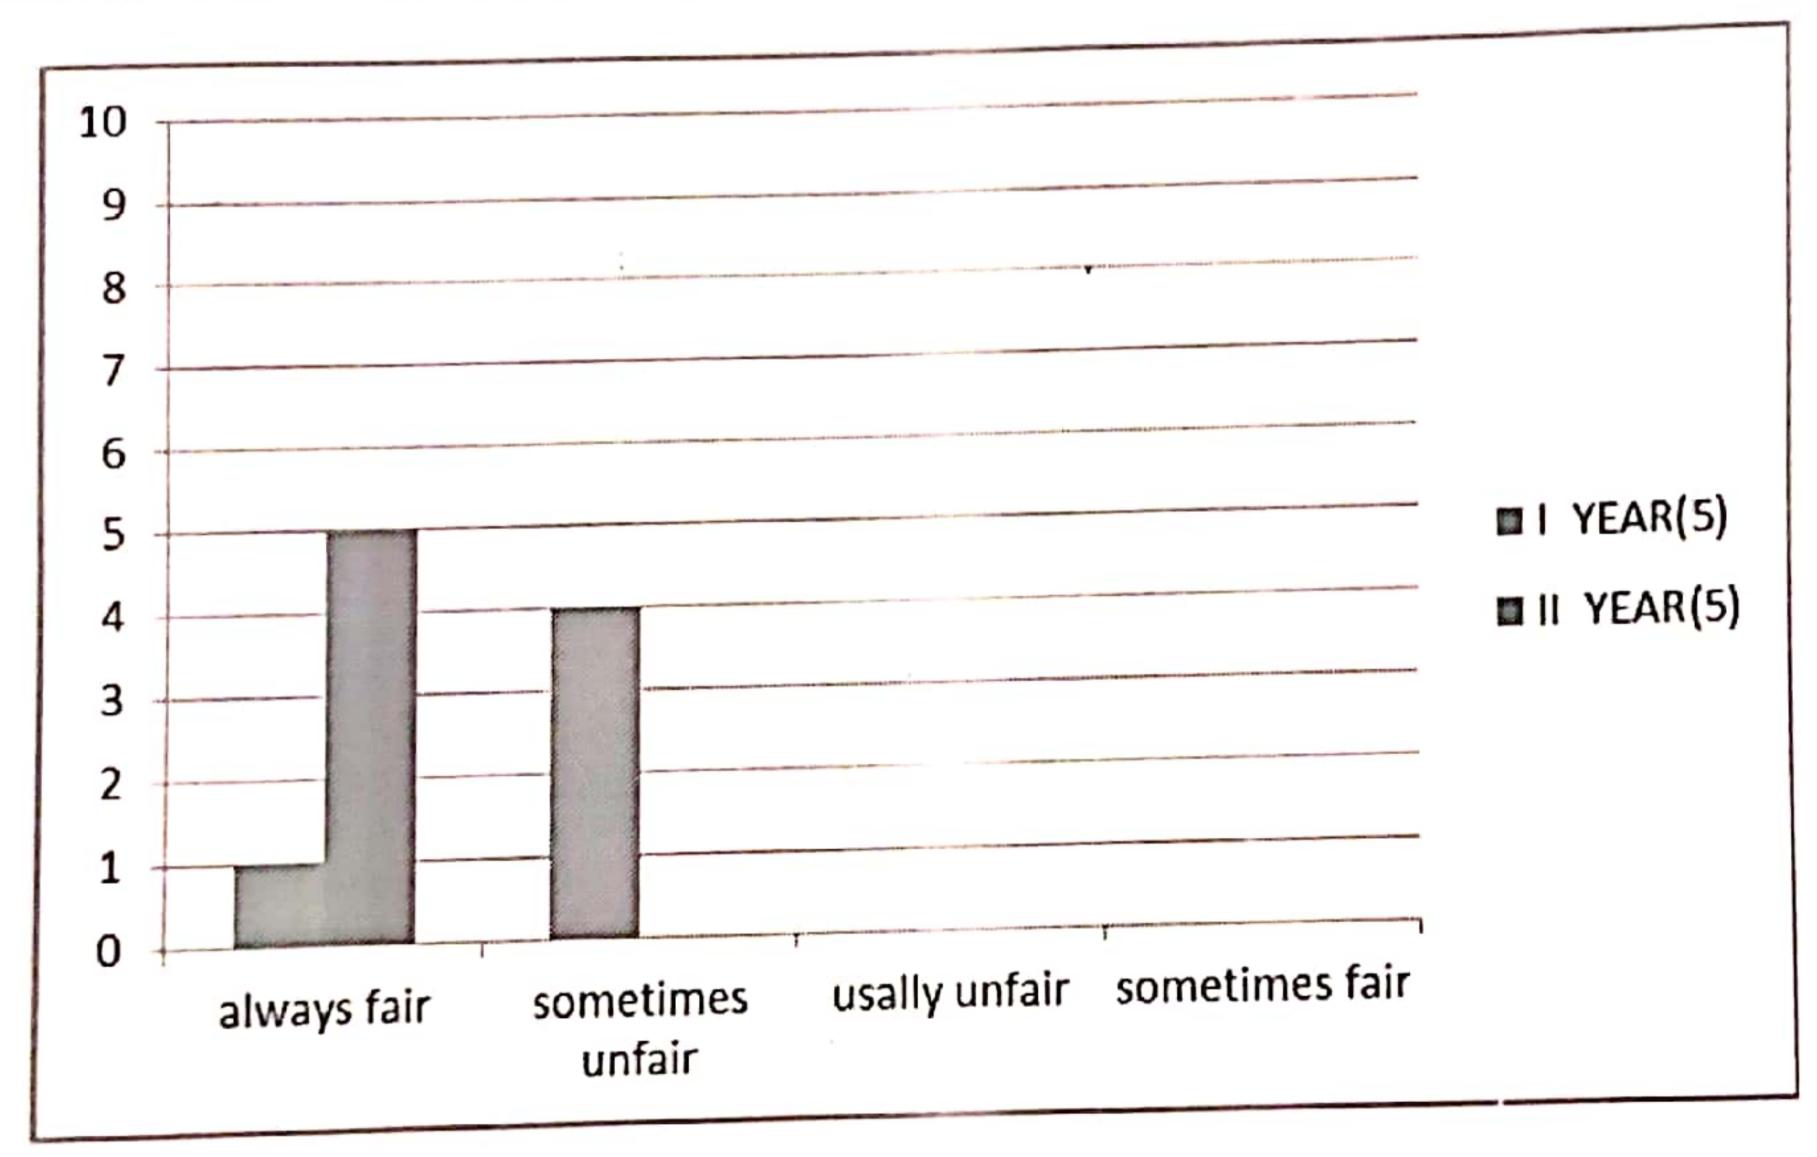

## Q. NO 13 INTERNALASSESSMENT

| options          | 1       | II      |
|------------------|---------|---------|
|                  | YEAR(5) | YEAR(5) |
| always fair      | 1       | 5       |
|                  |         |         |
| sometimes unfair | 4       | 0       |
|                  |         |         |
| usally unfair    | 0       | 0       |
|                  |         |         |
| sometimes fair   | 0       | 0       |