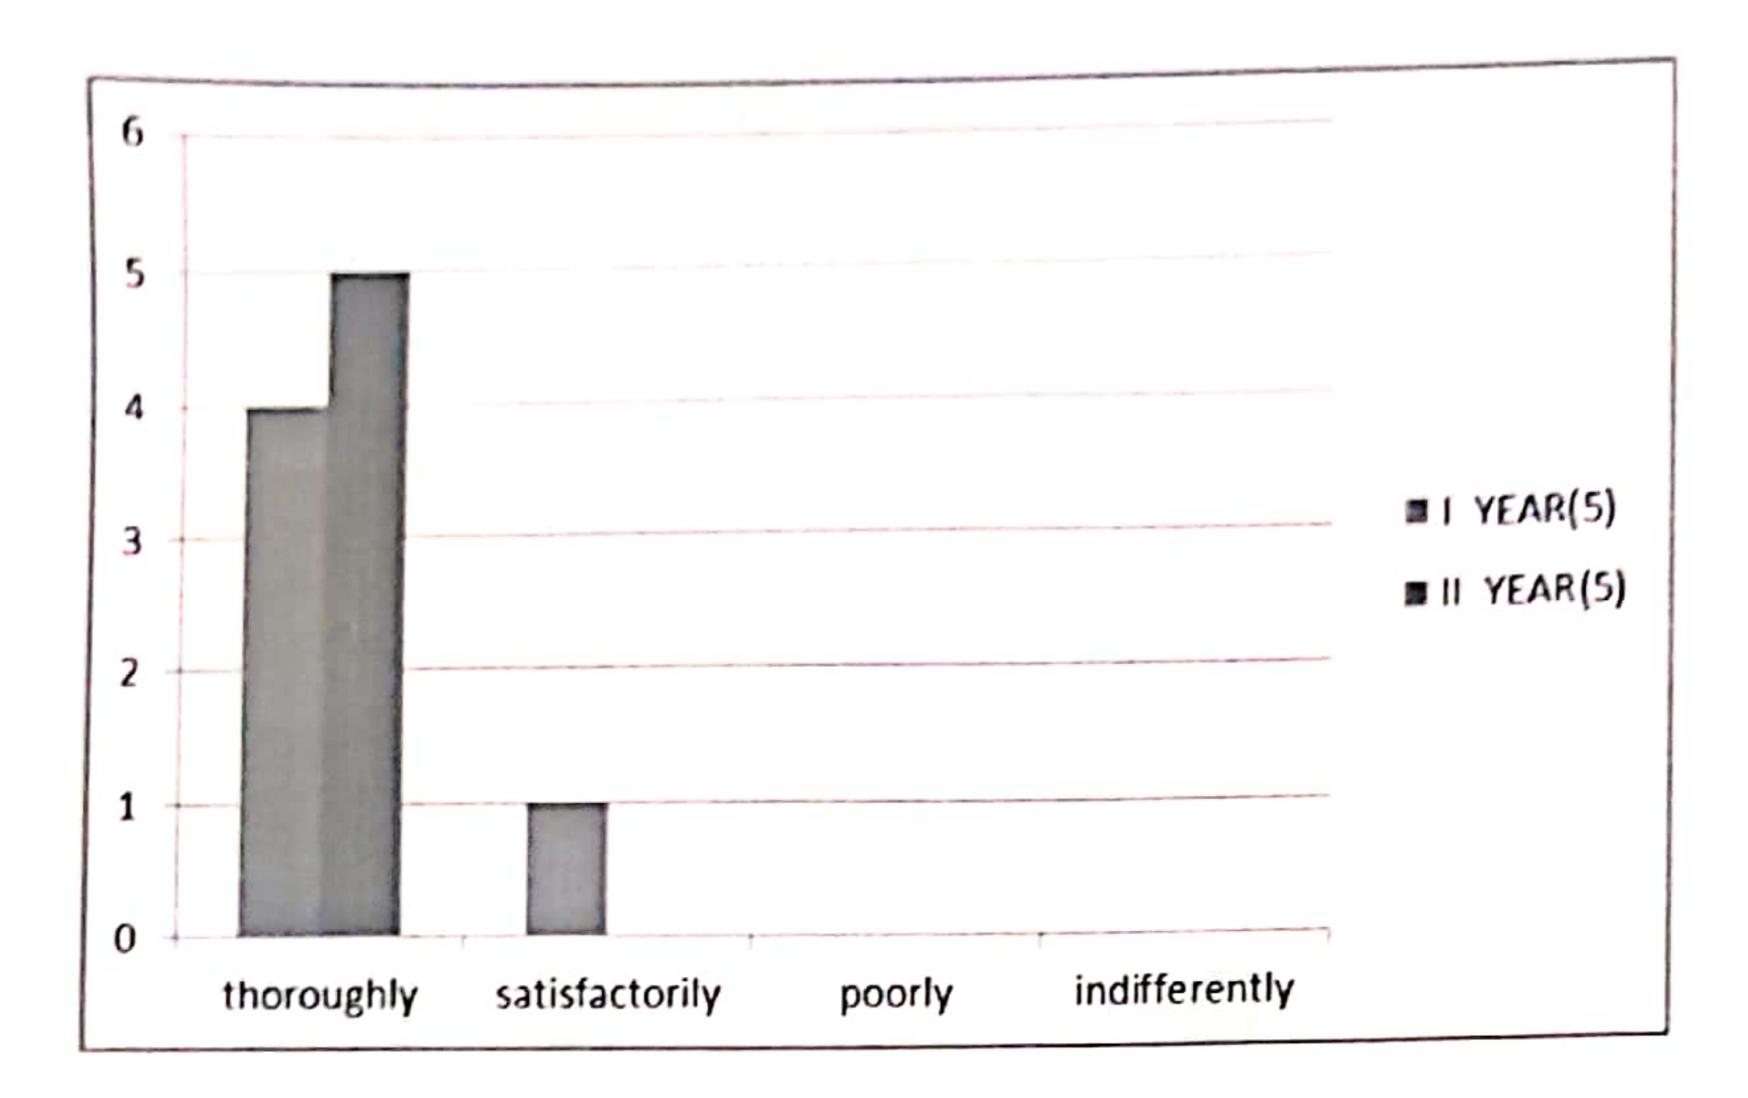

#### Q. NO 7 TEACHER PREPARATIONS FOR CLASS

|                |         | 11      |
|----------------|---------|---------|
|                | YEAR(5) | YEAR(5) |
| thoroughly     | 4       | 5       |
| satisfactorily | 1       | 0       |
| poorly         | 0       | 0       |
|                |         |         |
| indifferently  | 0       | 0       |