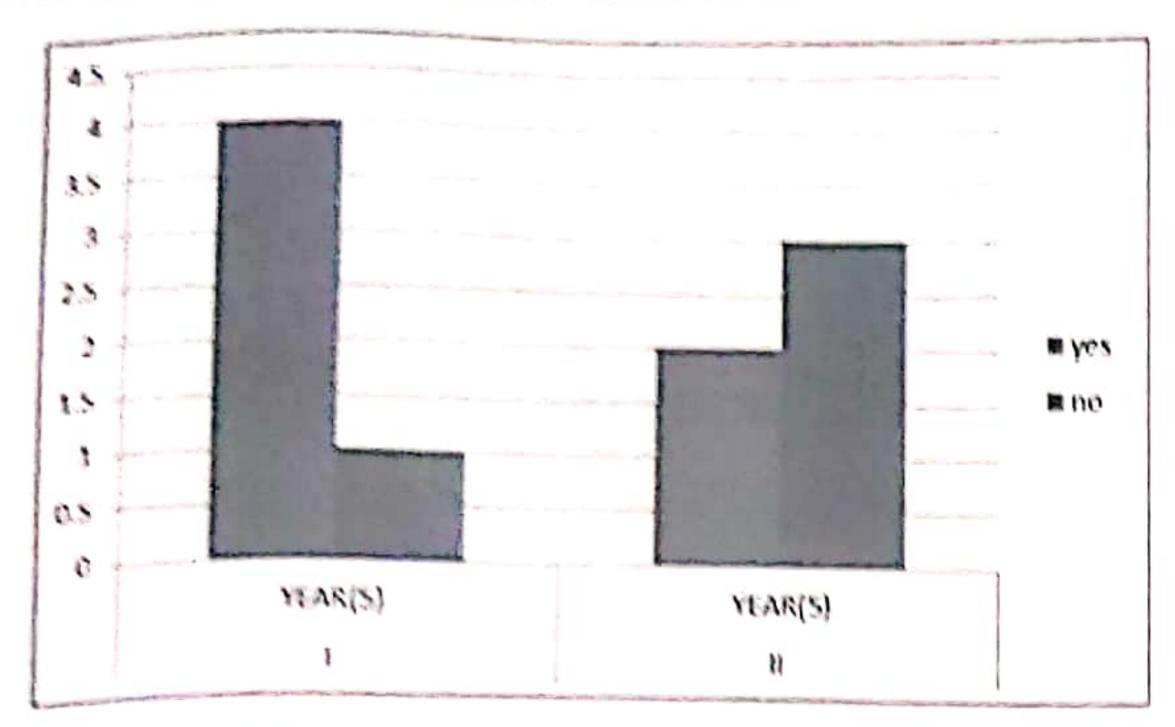

#### MSC IT

Q. NO 1 .SYLLABUS

|             | 1       | 11      |
|-------------|---------|---------|
|             | YEAR(5) | YEAR(5) |
| adequate    | 5       | 5       |
|             |         |         |
| inadequate  | 0       | 0       |
|             |         |         |
| challenging | 0       | 0       |
| dull        | 0       | 0       |

## Q. NO 2 BENEFIT FROM COURSE

|            | 1       | 11      |
|------------|---------|---------|
|            | YEAR(5) | YEAR(5) |
| more than  | 0       | 5       |
| adequate   |         |         |
| adequate   | 5       | 0       |
| inadequate | 0       | 0       |
| cannot say | 0       | 0       |