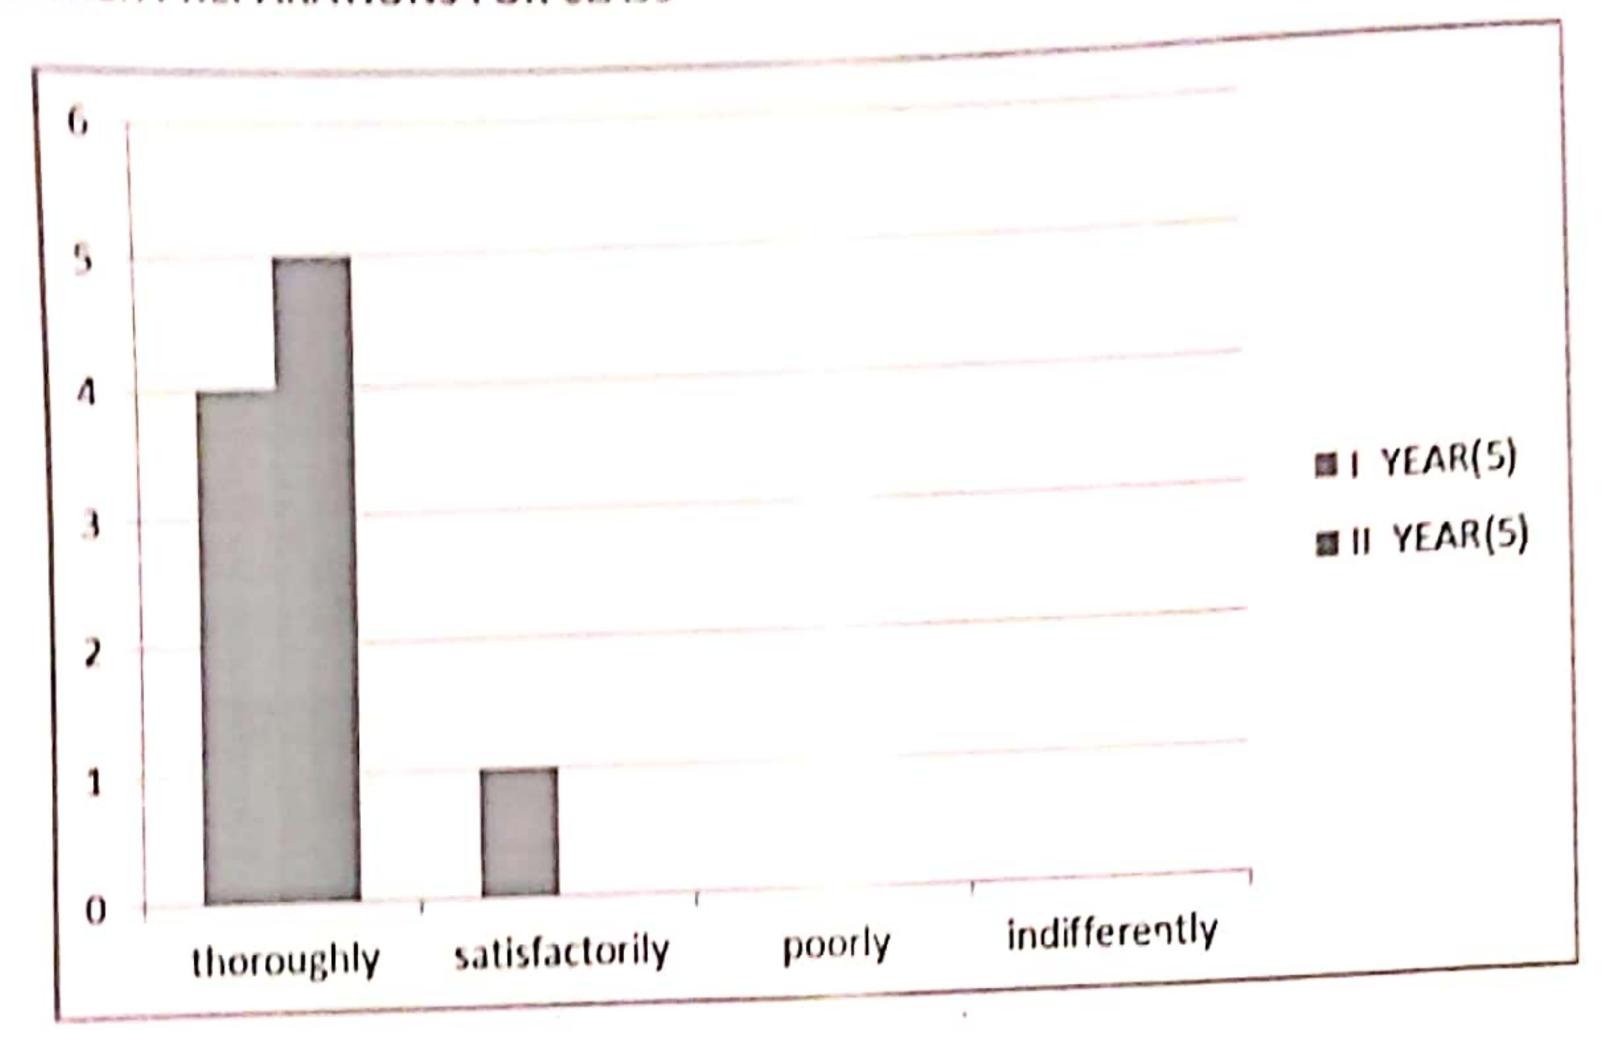

#### Q. NO 7 TEACHER PREPARATIONS FOR CLASS

|                |         | 11      |
|----------------|---------|---------|
|                | YEAR(5) | YEAR(5) |
| thoroughly     | 4       | 5       |
| satisfactorily | 1       | 0       |
| poorly         | 0       | 0       |
|                |         |         |
| indifferently  | 0       | 0       |