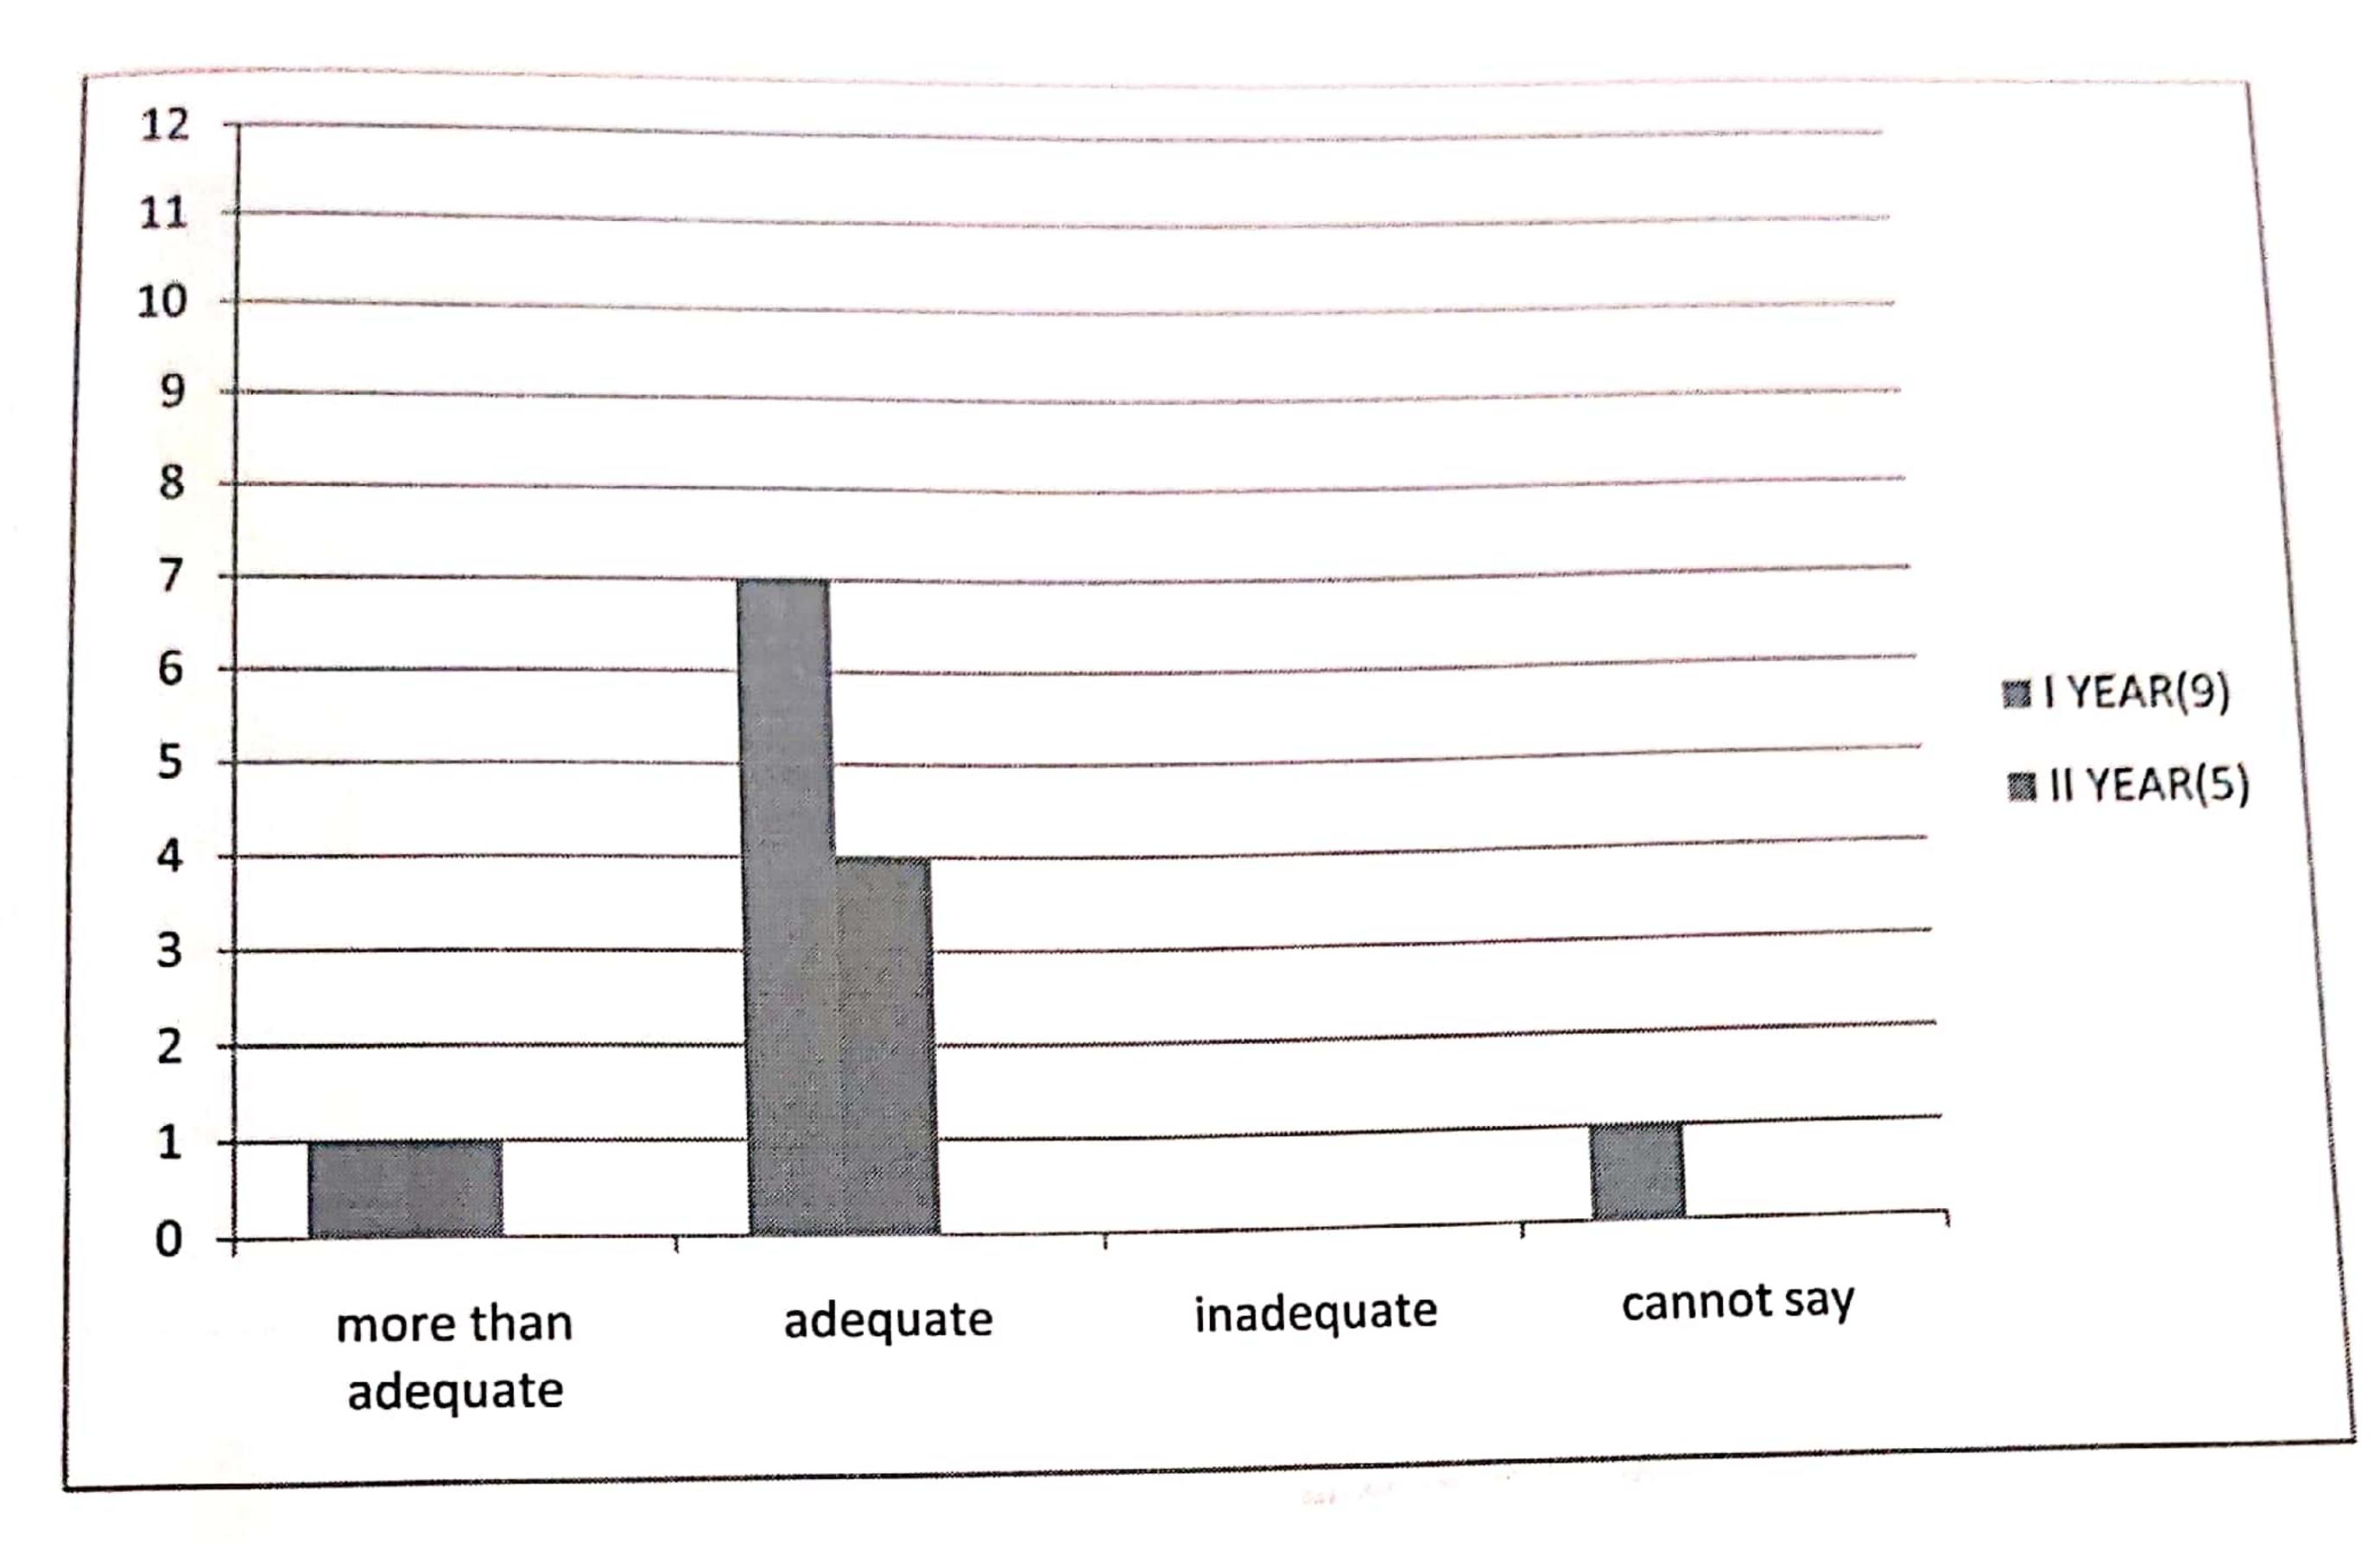

## Q. NO 2 BENEFIT FROM COURSE

|            | 1       | 11      |
|------------|---------|---------|
|            | YEAR(5) | YEAR(5) |
| more than  | 0       | 5       |
| adequate   |         |         |
| adequate   | 5       | 0       |
| inadequate | 0       | 0       |
| cannot say | 0       | 0       |