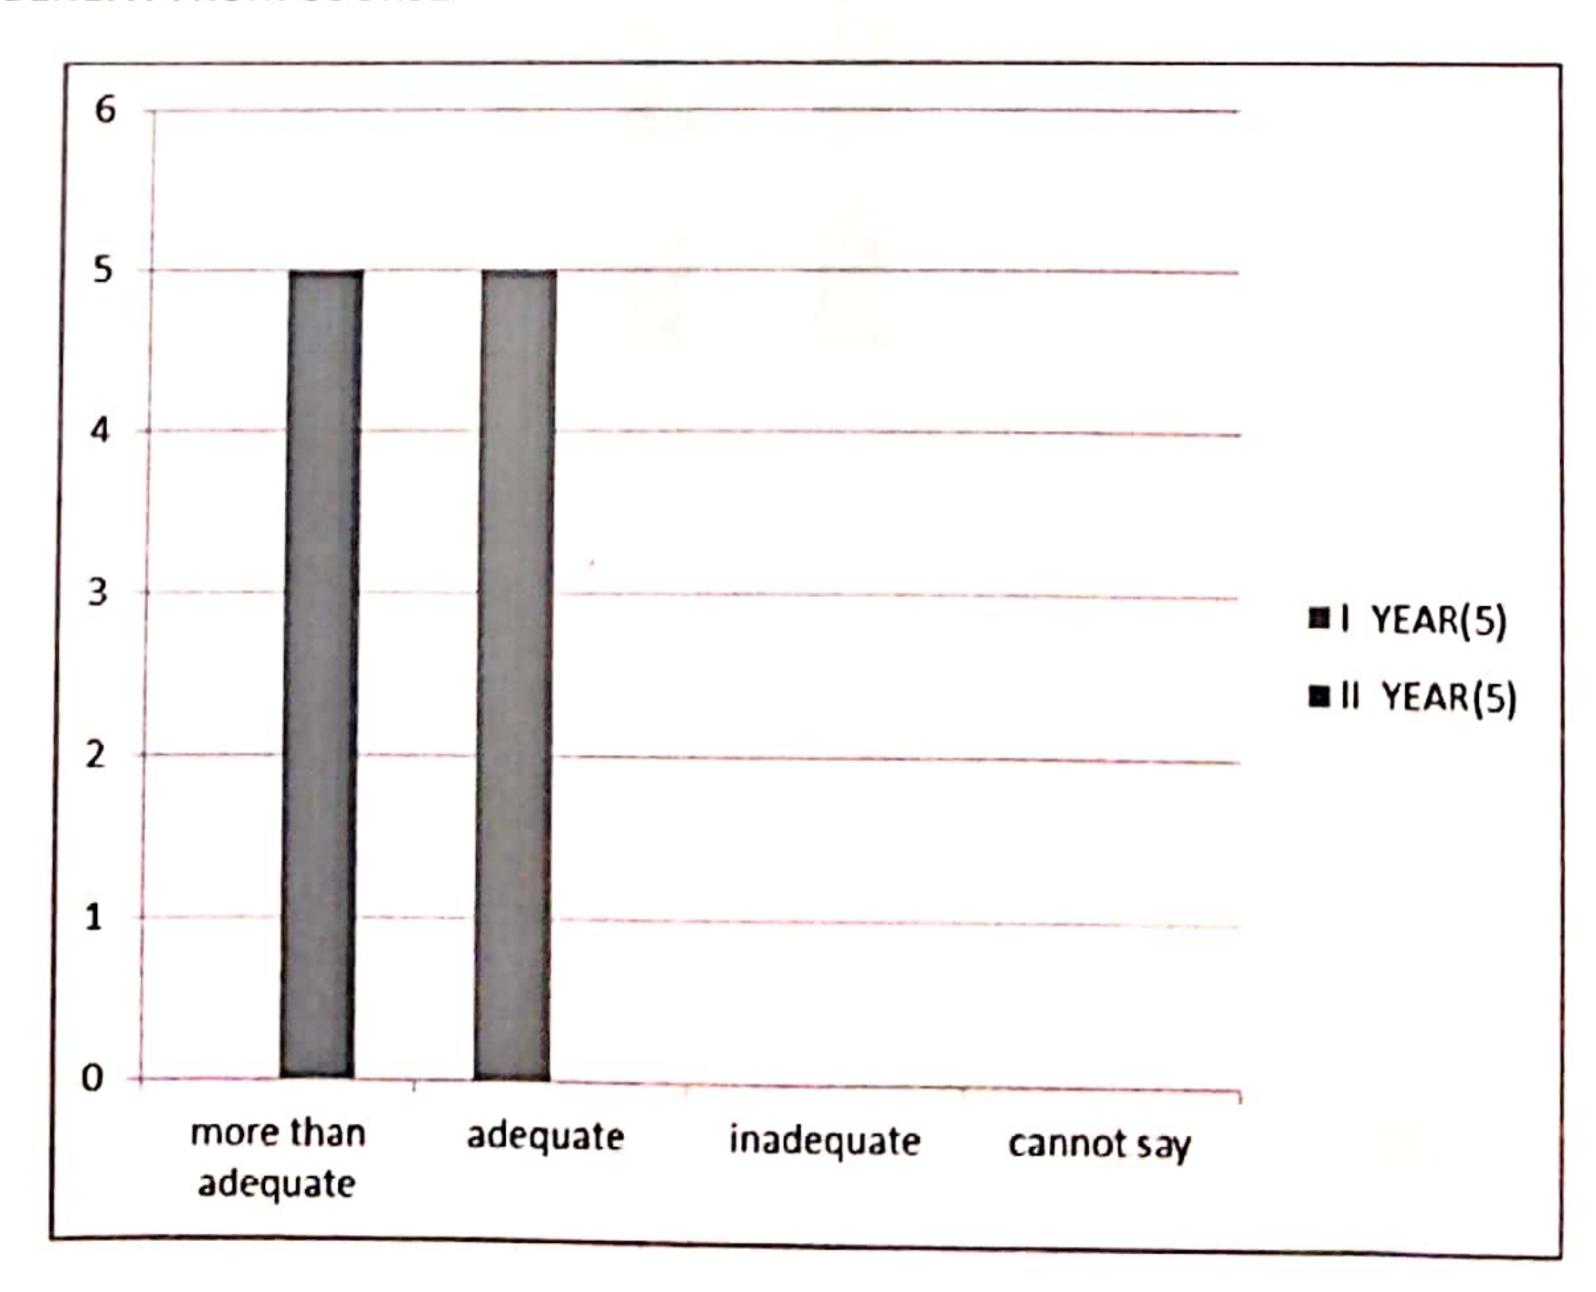

## Q. NO 2 BENEFIT FROM COURSE

|            | 1       | 11      |
|------------|---------|---------|
|            | YEAR(5) | YEAR(5) |
| more than  | 0       | 5       |
| adequate   |         |         |
| adequate   | 5       | 0       |
| inadequate | 0       | 0       |
| cannot say | 0       | 0       |