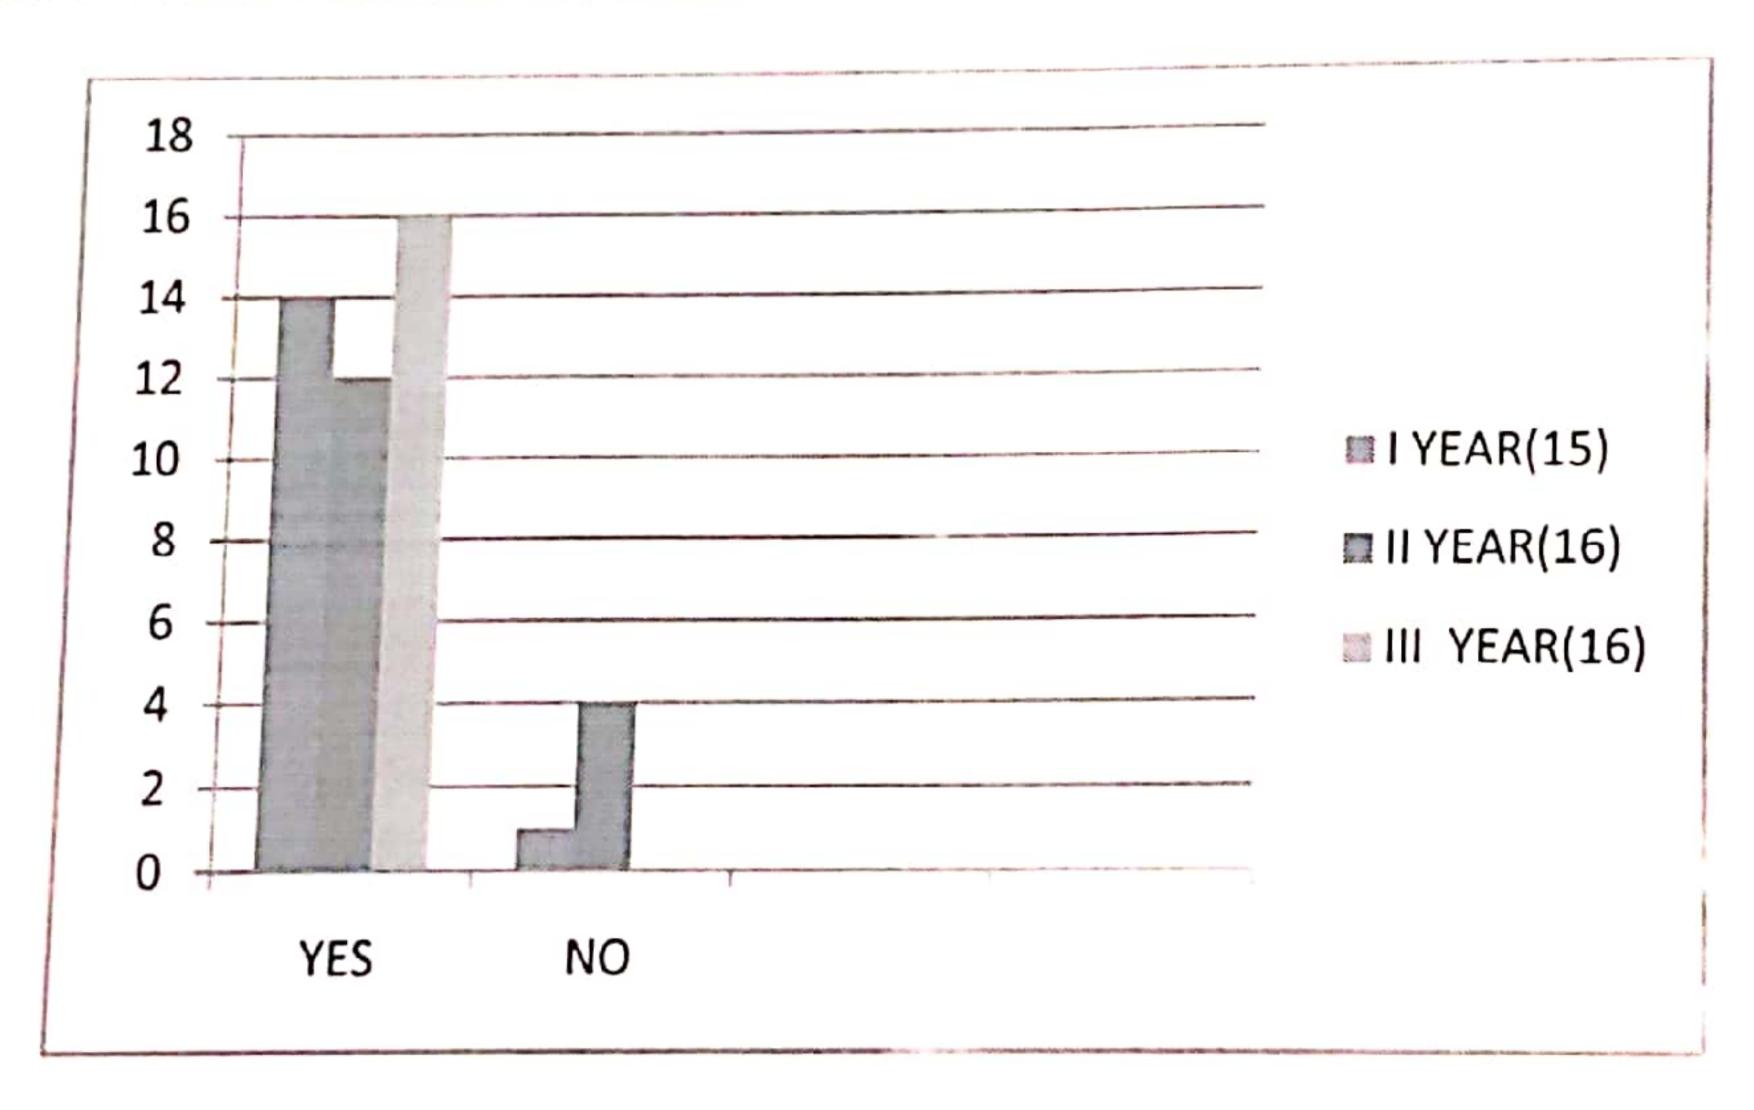

#### Q. NO 17 A COURSE CONTRIBUTORY LECTURE TOO AT BEGINNING

| options |         |         |
|---------|---------|---------|
|         | YEAR(5) | YEAR(5) |
| yes     | 4       | 2       |
| no      | 1       | 3       |

#### Q. NO 17 B WAS LECTURE HELPFUL?

| options | 1       | 11      |
|---------|---------|---------|
|         | YEAR(5) | YEAR(5) |
| YES     | 5       | 5       |
| NO      | 0       | 0       |

Q. NO 17 A COURSE CONTRIBUTORY LECTURE TOO AT BEGINNING

Q. NO 17 8 WAS LECTURE HELPFUL?

Q. NO 18. FAIRNESS OF THE INTERNAL EVALUATION PROCESS BY THE TEACHERS.

Q. NO 19. WAS YOUR PERFORMANCE IN ASSIGNMENTS DISCUSSED WITH YOU?