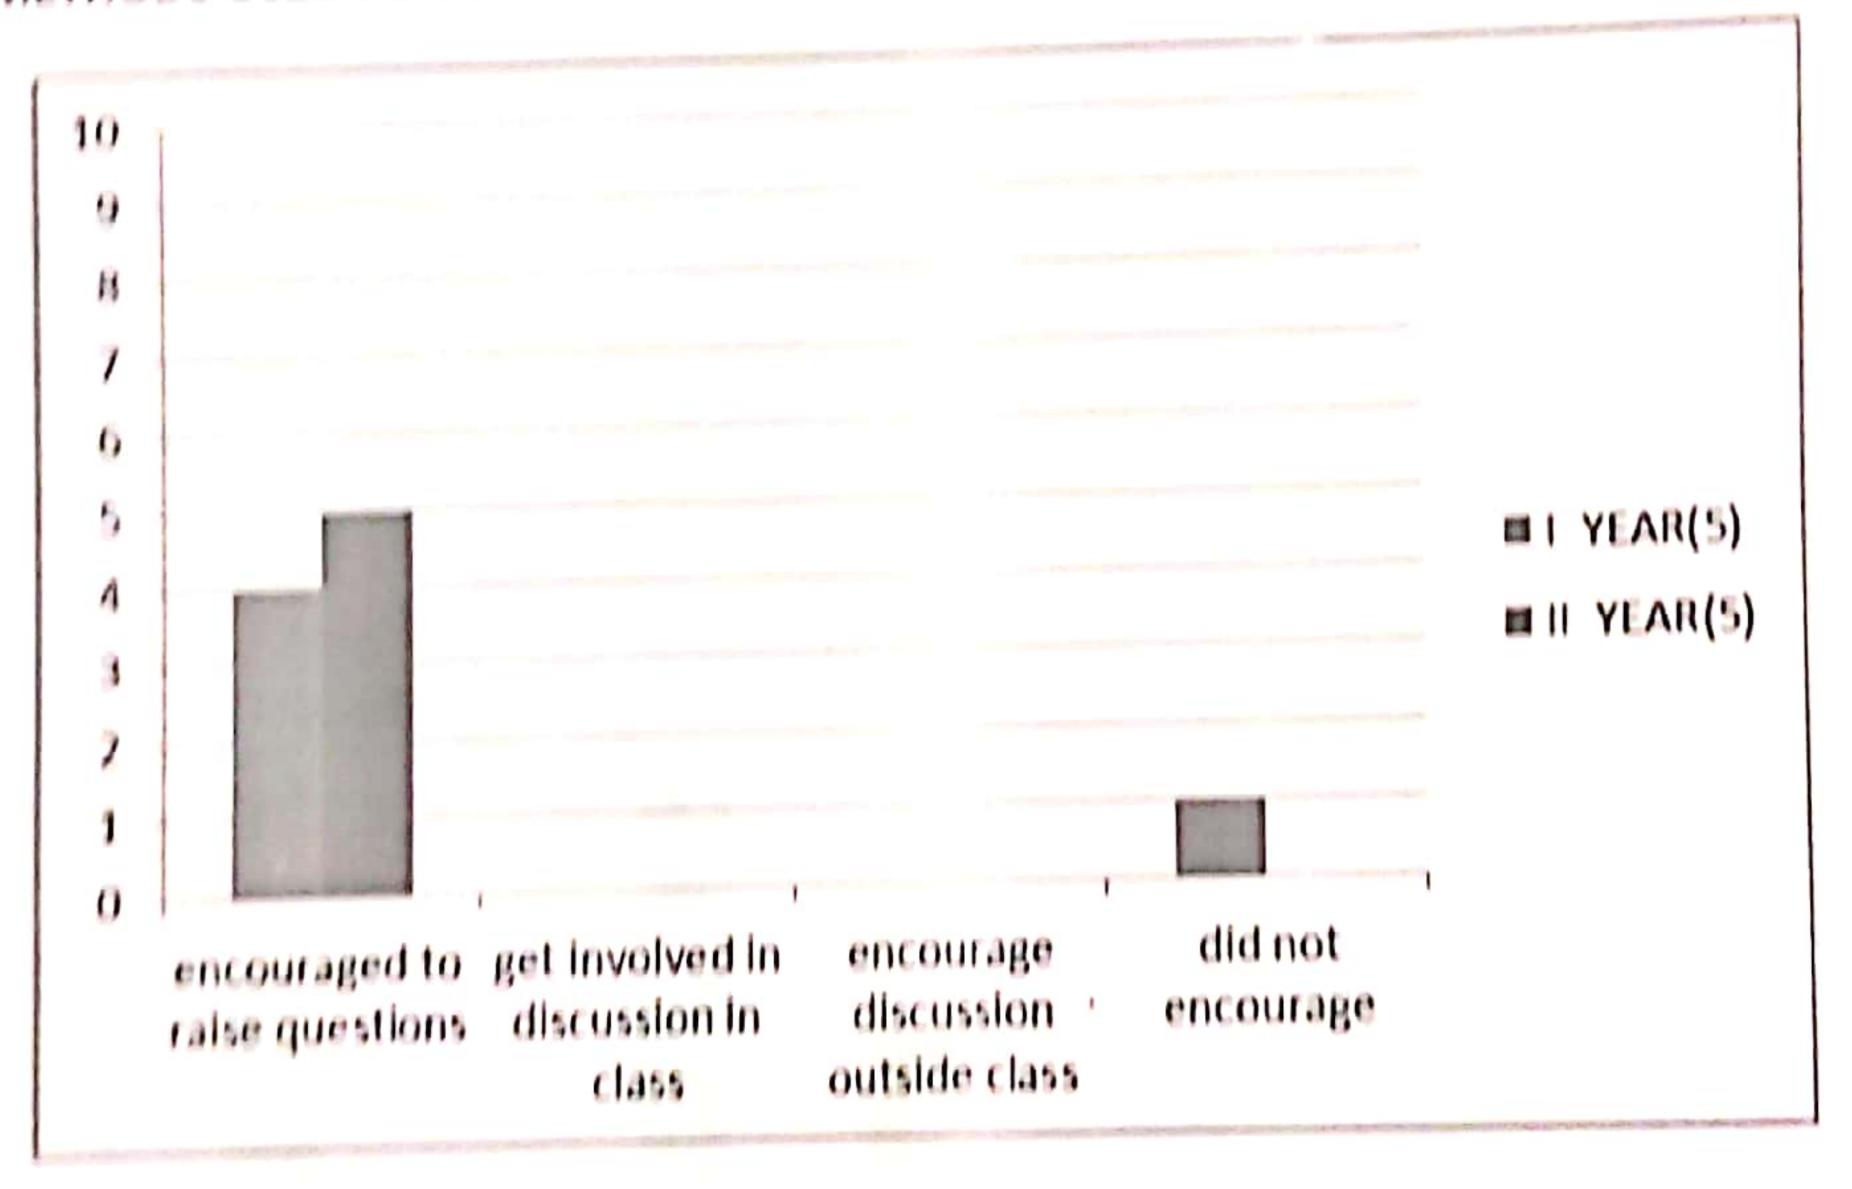

#### Q. NO 10 METHODS USED FOR ENCOURAGMENT

|                                     | I       | 11      |
|-------------------------------------|---------|---------|
|                                     | YEAR(5) | YEAR(5) |
| encouraged to raise questions       | 4       | 5       |
| get involved in discussion in class | 0       | 0       |
| encourage discussion outside class  | 0       | 0       |
| did not encourage                   | 1       | 0       |

## Q. NO 10 METHODS USED FOR ENCOURAGMENT