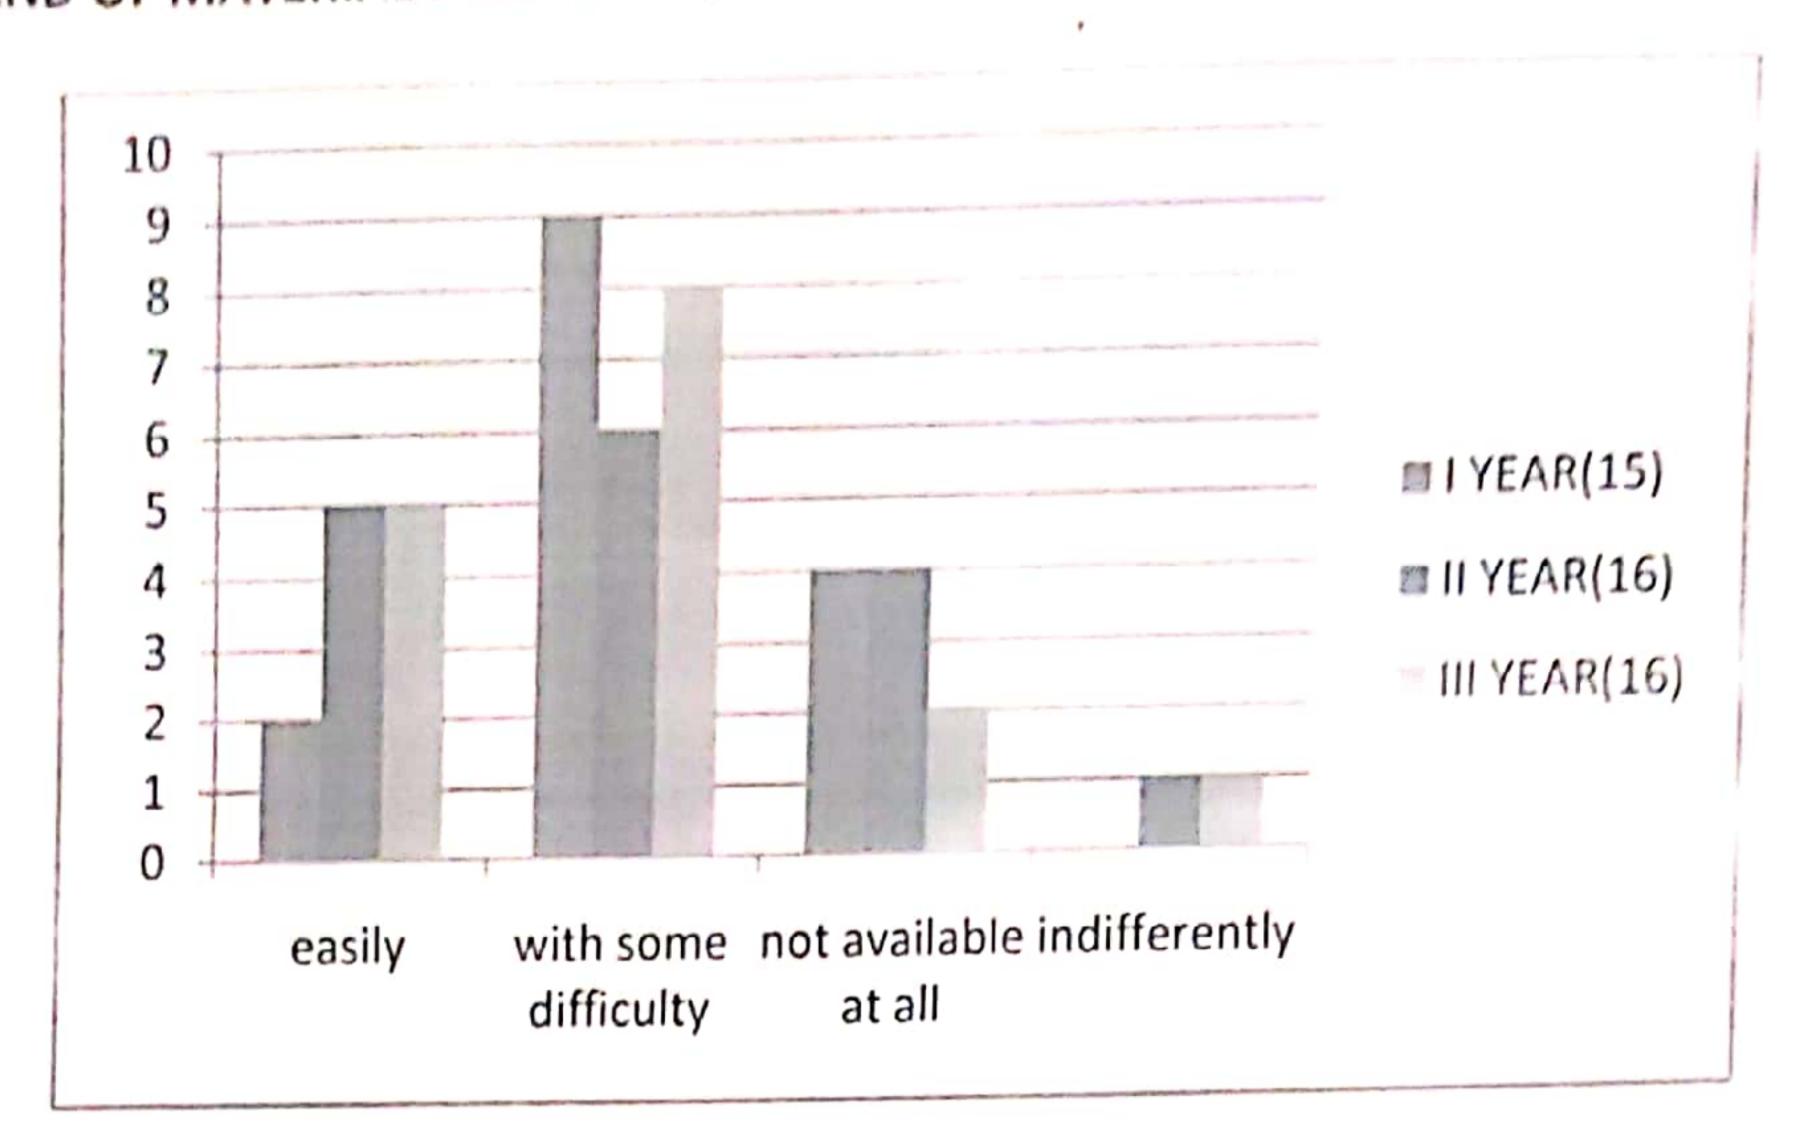

#### Q. NO 6 EXTEND OF MATERIAL FOR PRESCRIBED READING

|                      | 1       |         |
|----------------------|---------|---------|
|                      | YEAR(5) | YEAR(5) |
| easily               | 0       | 5       |
|                      | 5       | 0       |
| with some difficulty |         |         |
| not available at all | 0       | 0       |
|                      | 0       | 0       |
| indifferently        |         |         |

## Q. NO 6 EXTEND OF MATERIAL FOR PRESCRIBED READING