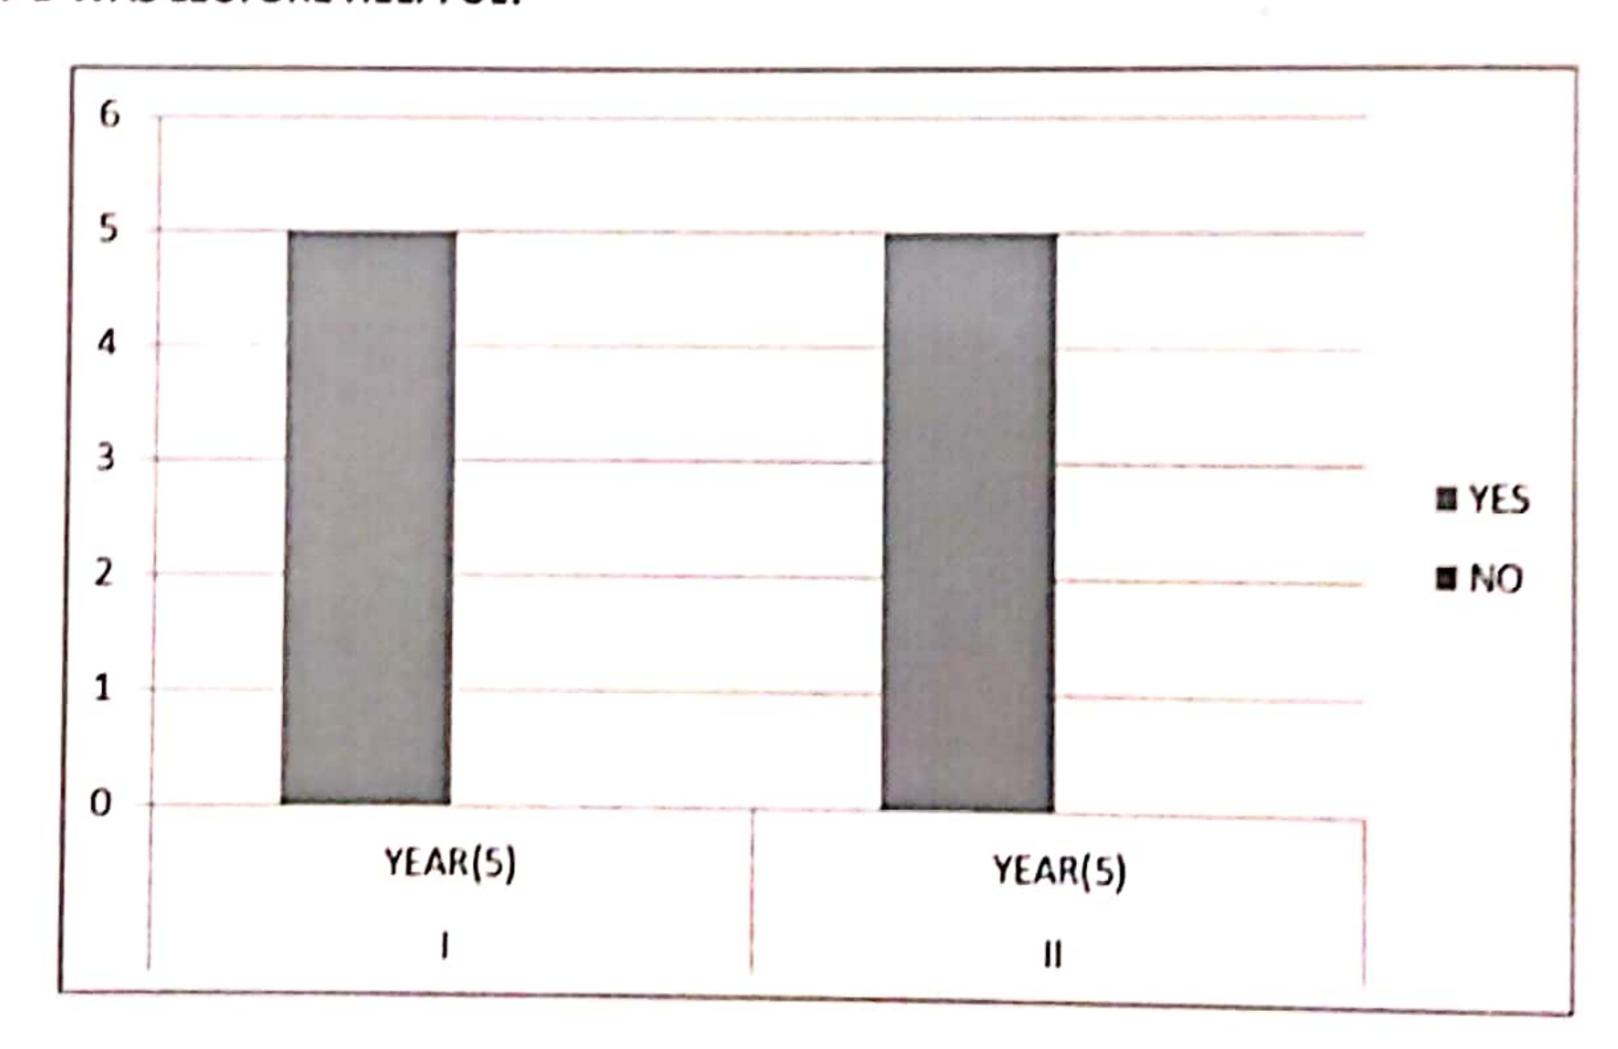

#### Q. NO 17 B WAS LECTURE HELPFUL?

| options | 1       | 11      |
|---------|---------|---------|
|         | YEAR(5) | YEAR(5) |
| YES     | 5       | 5       |
| NO      | 0       | 0       |