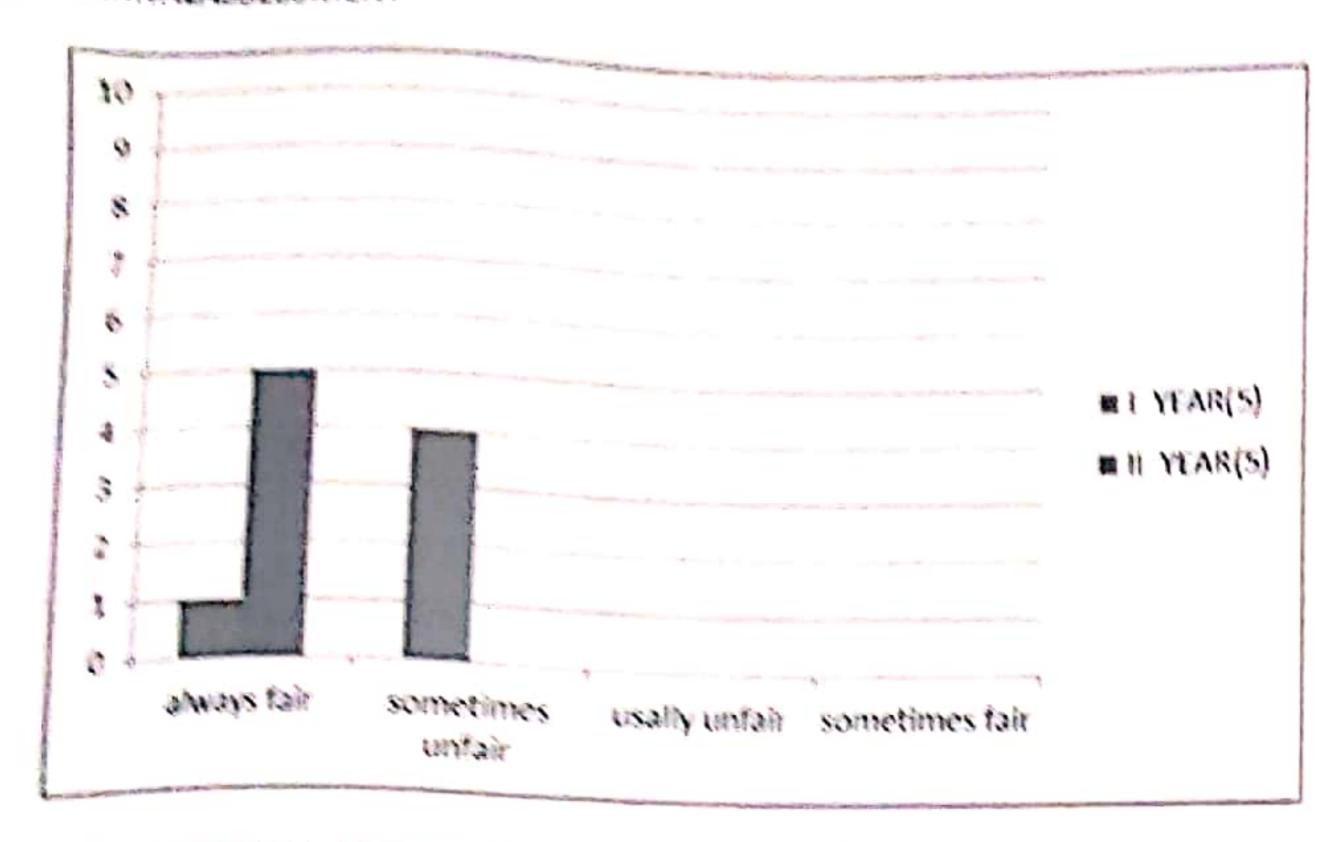

## Q. NO 13 INTERNALASSESSMENT

| options          | 1       | II      |
|------------------|---------|---------|
|                  | YEAR(5) | YEAR(5) |
| always fair      | 1       | 5       |
|                  |         |         |
| sometimes unfair | 4       | 0       |
|                  |         |         |
| usally unfair    | 0       | 0       |
|                  |         |         |
| sometimes fair   | 0       | 0       |

## Q. NO 13 INTERNALASSESSMENT