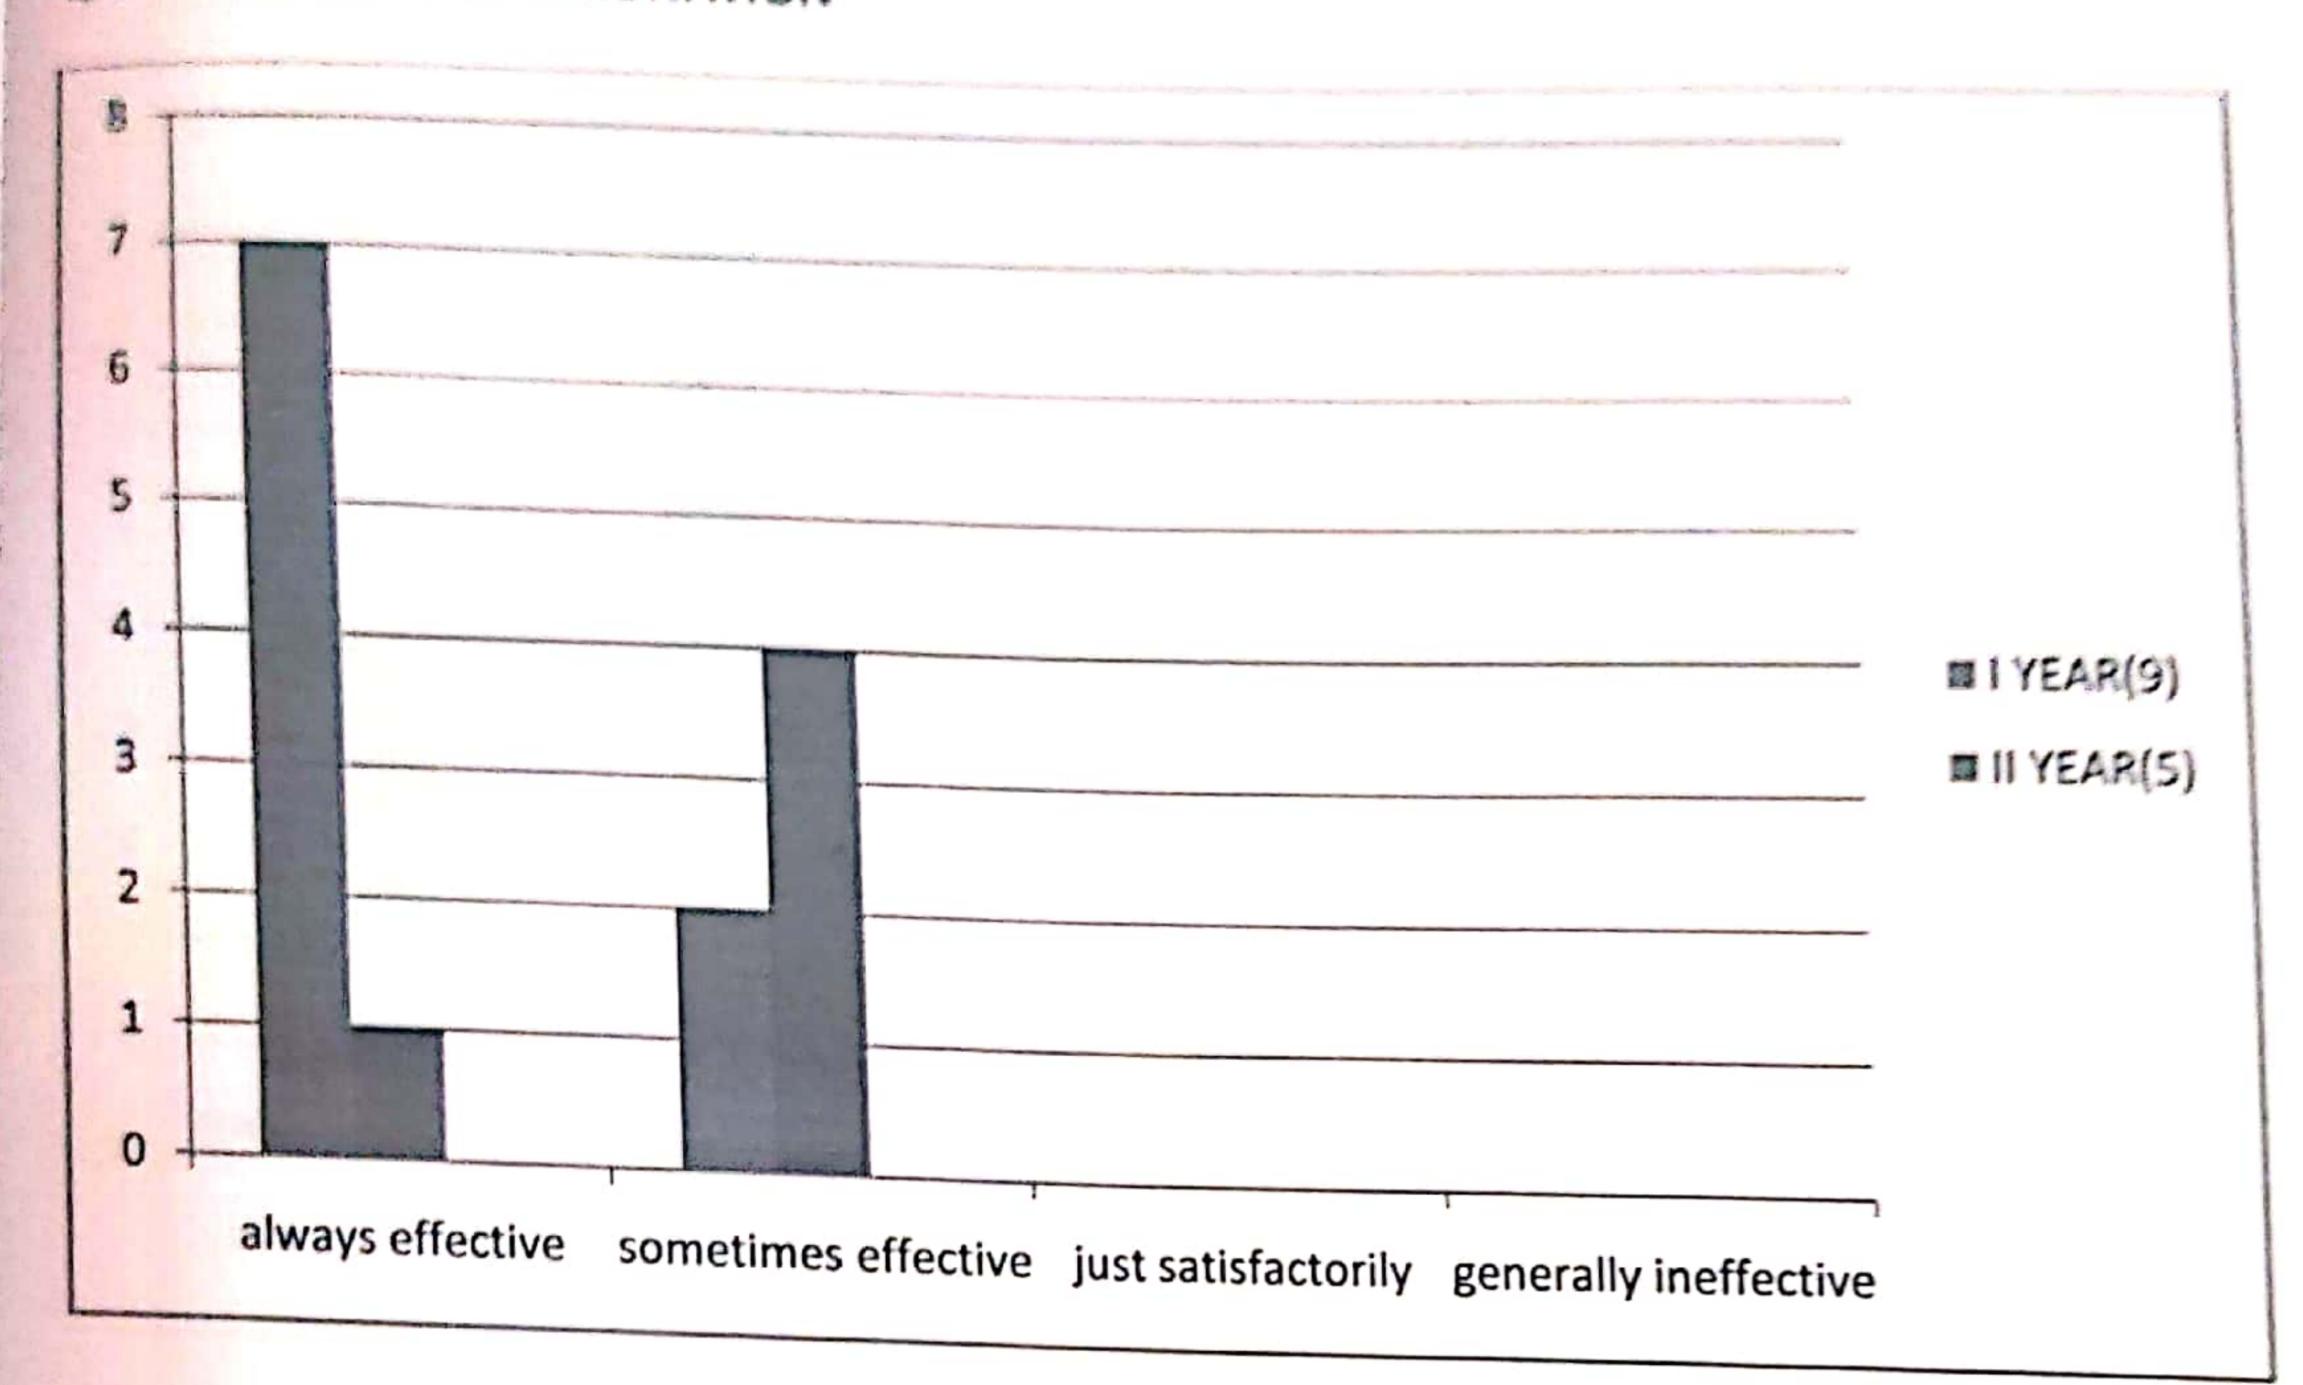

## Q. NO 8 TEACHER COMMUNATIONS

|                        | YEAR(5) | II<br>YEAR(5) |
|------------------------|---------|---------------|
| always<br>effective    | 1       | 2             |
| sometimes<br>effective | 0       | 0             |
| just<br>satisfactorily | 2       | 3             |
| generally ineffective  | 2       | 0             |