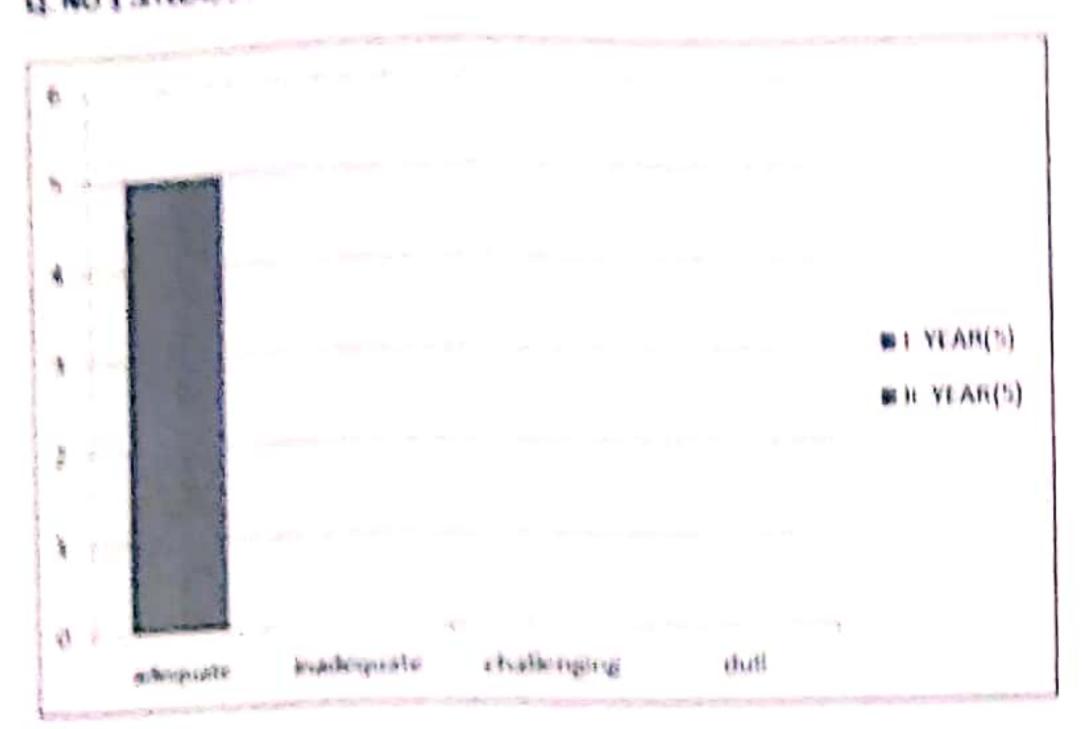

#### MSC IT

Q. NO 1 .SYLLABUS

|             | 1       | 11      |
|-------------|---------|---------|
|             | YEAR(5) | YEAR(5) |
| adequate    | 5       | 5       |
|             |         |         |
| inadequate  | 0       | 0       |
|             |         |         |
| challenging | 0       | 0       |
| dull        | 0       | 0       |