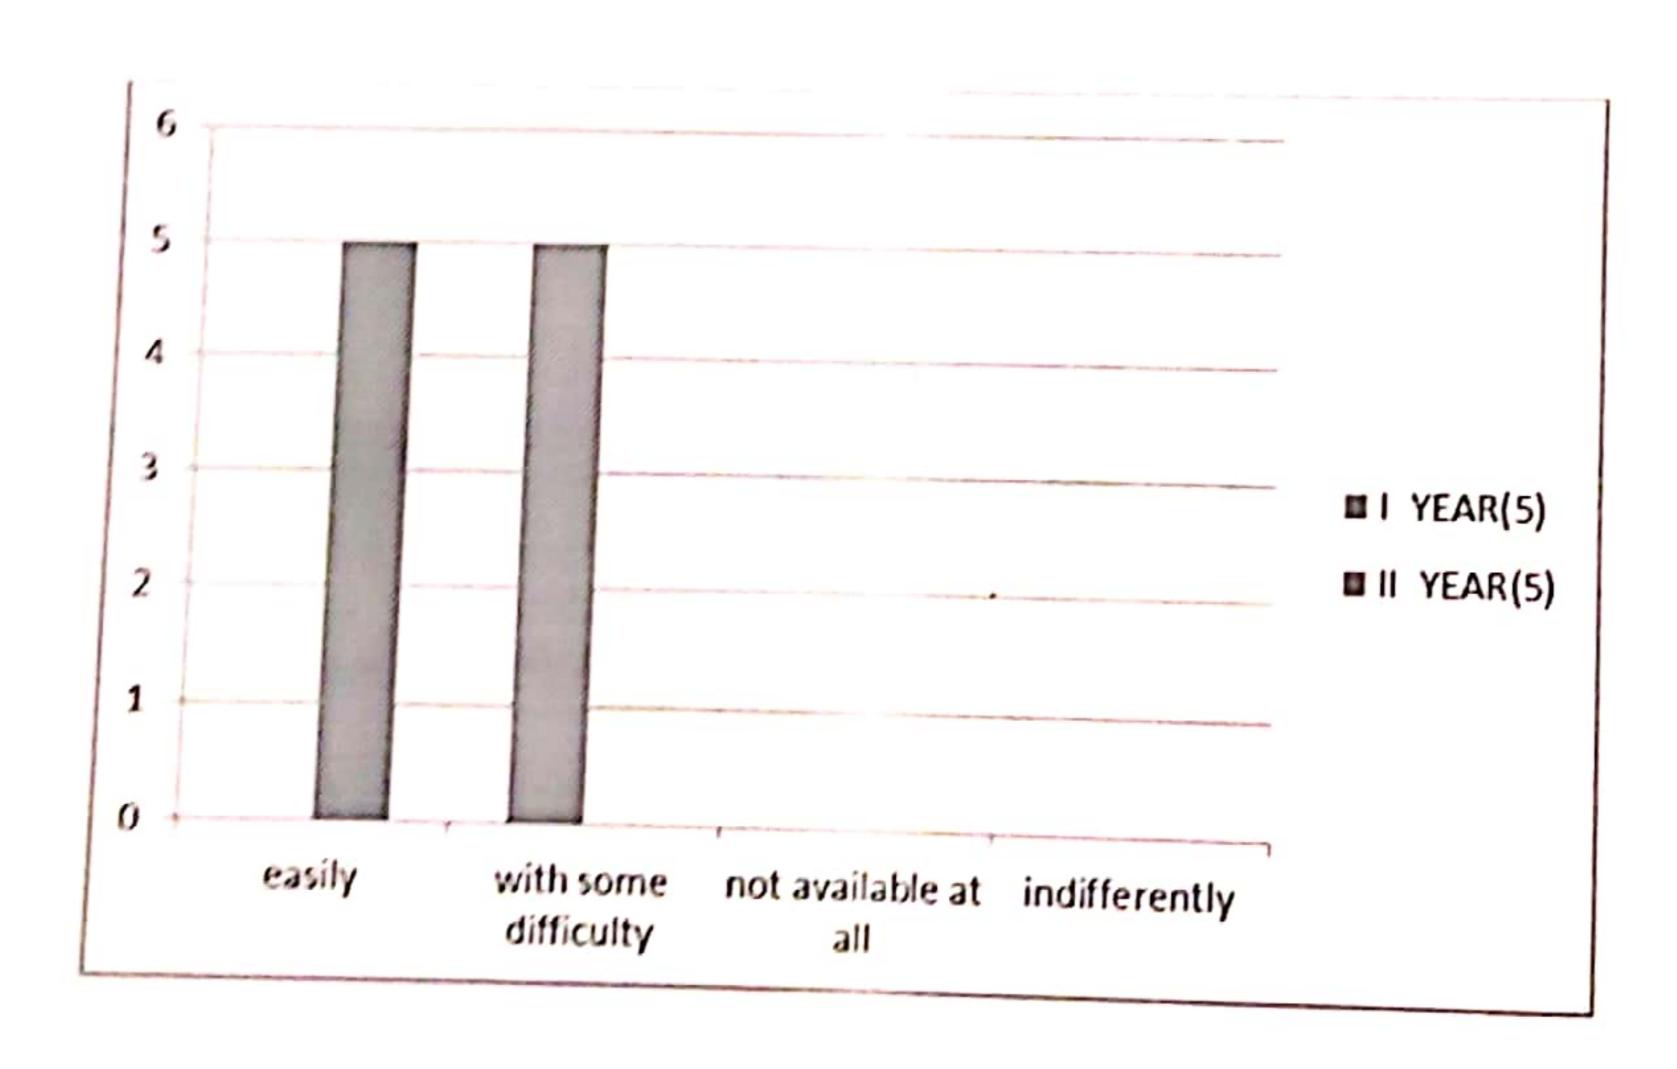

#### Q. NO 6 EXTEND OF MATERIAL FOR PRESCRIBED READING

|                      | 1       |         |
|----------------------|---------|---------|
|                      | YEAR(5) | YEAR(5) |
| easily               | 0       | 5       |
|                      | 5       | 0       |
| with some difficulty |         |         |
| not available at all | 0       | 0       |
|                      | 0       | 0       |
| indifferently        |         |         |