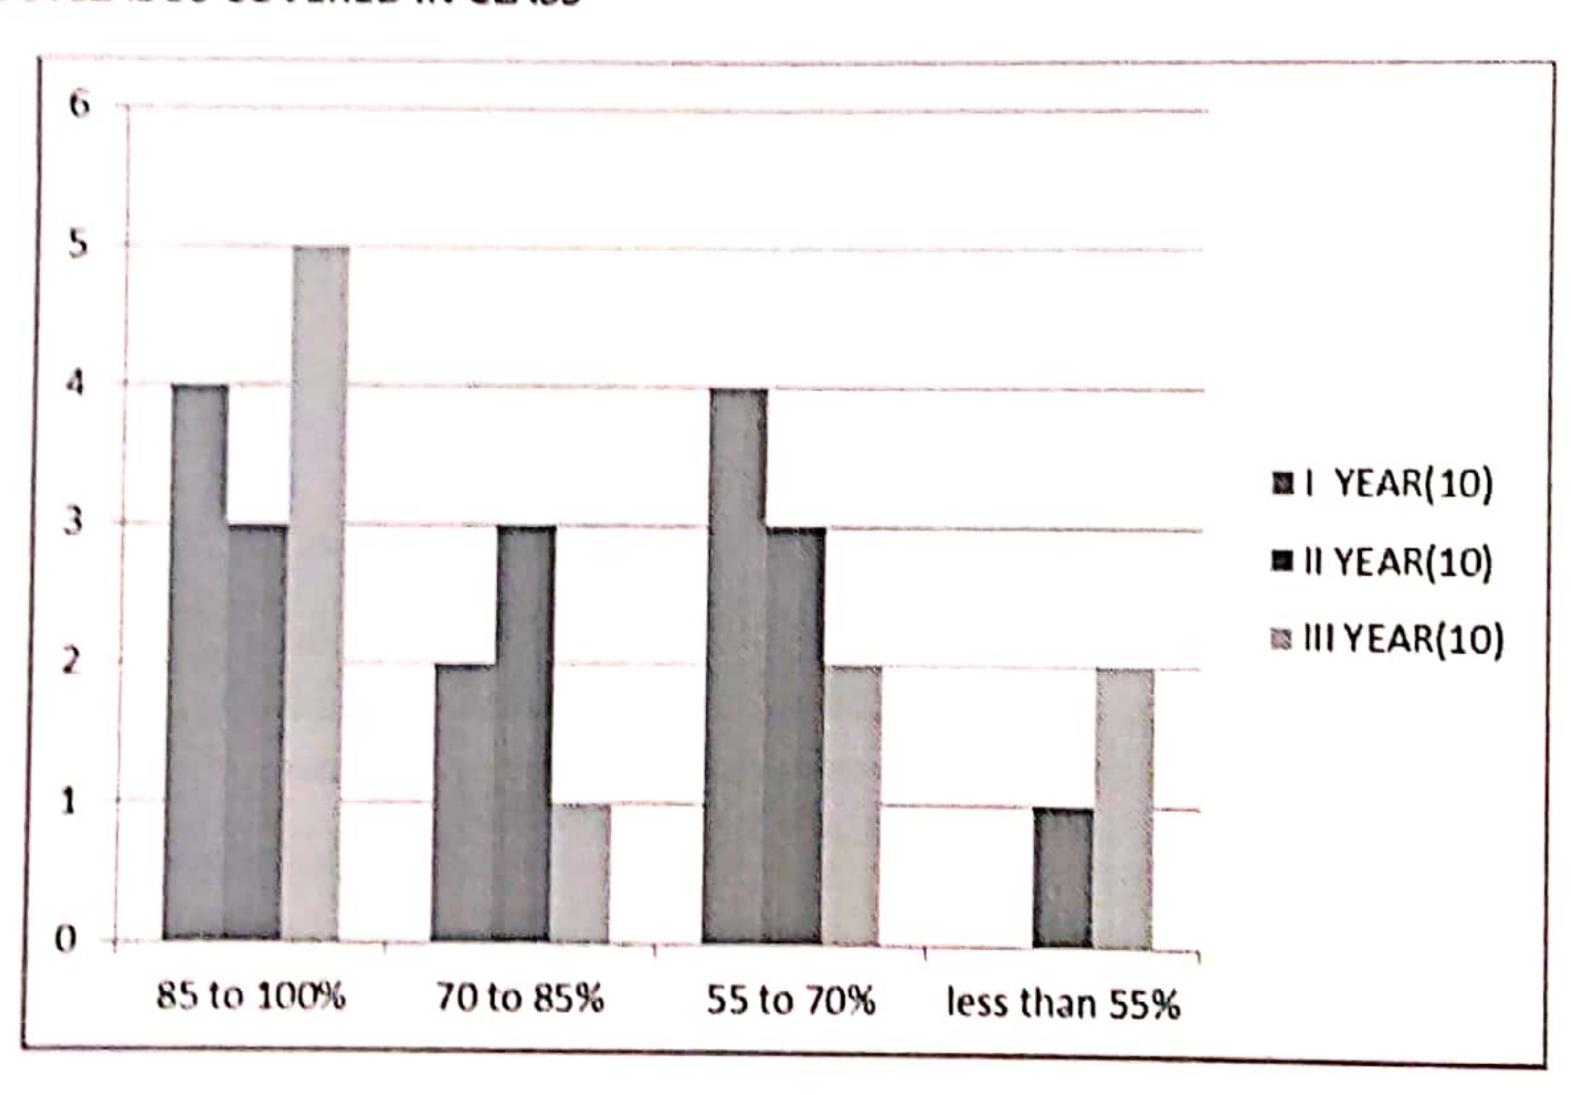

## Q. NO 4 % SYLLABUS COVERED IN CLASS

|                  | YEAR(5) | II<br>YEAR(5) |
|------------------|---------|---------------|
| 85 to 100%       | 0       | 5             |
| 70 to 85%        | 5       | 0             |
| 55 to 70%        | 0       | 0             |
| less than<br>55% | 0       | 0             |