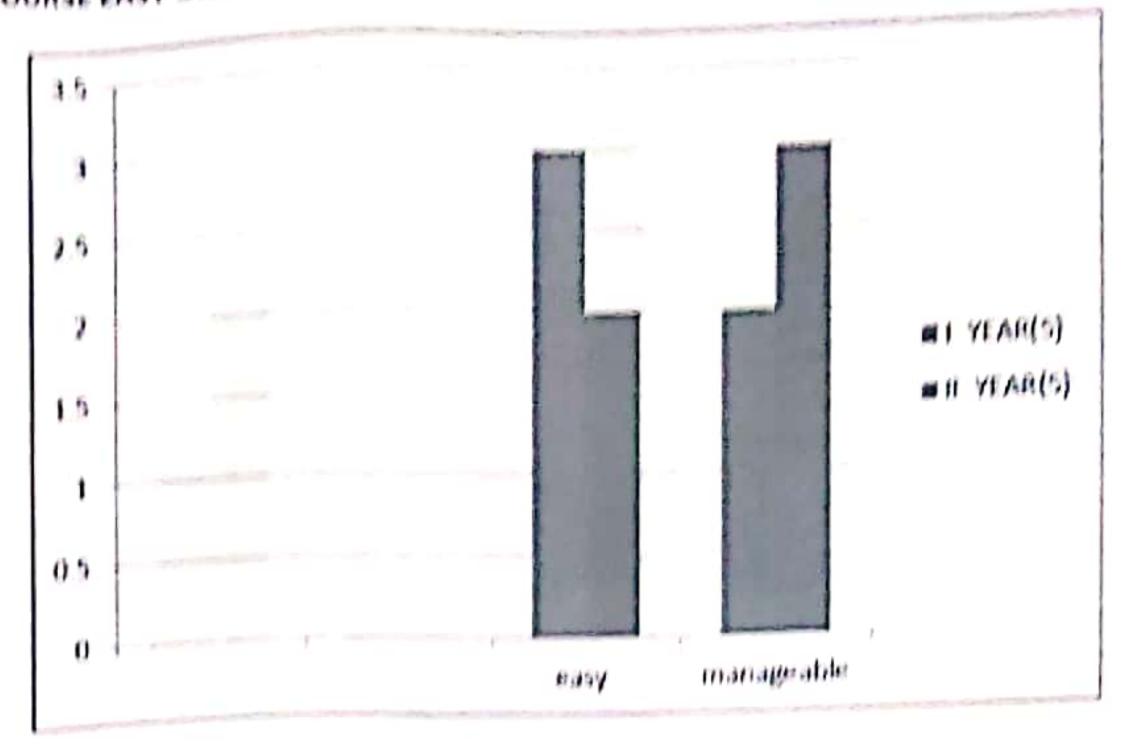

## Q. NO 3 COURSE EASY OR DIFFICULT TO UNDERSTAND

|                | 1       | 11      |
|----------------|---------|---------|
|                | YEAR(5) | YEAR(5) |
| easy           | 3       | 2       |
| manageable     | 2       | 3       |
| difficult      | 0       | 0       |
| very difficult | 0       | 0       |