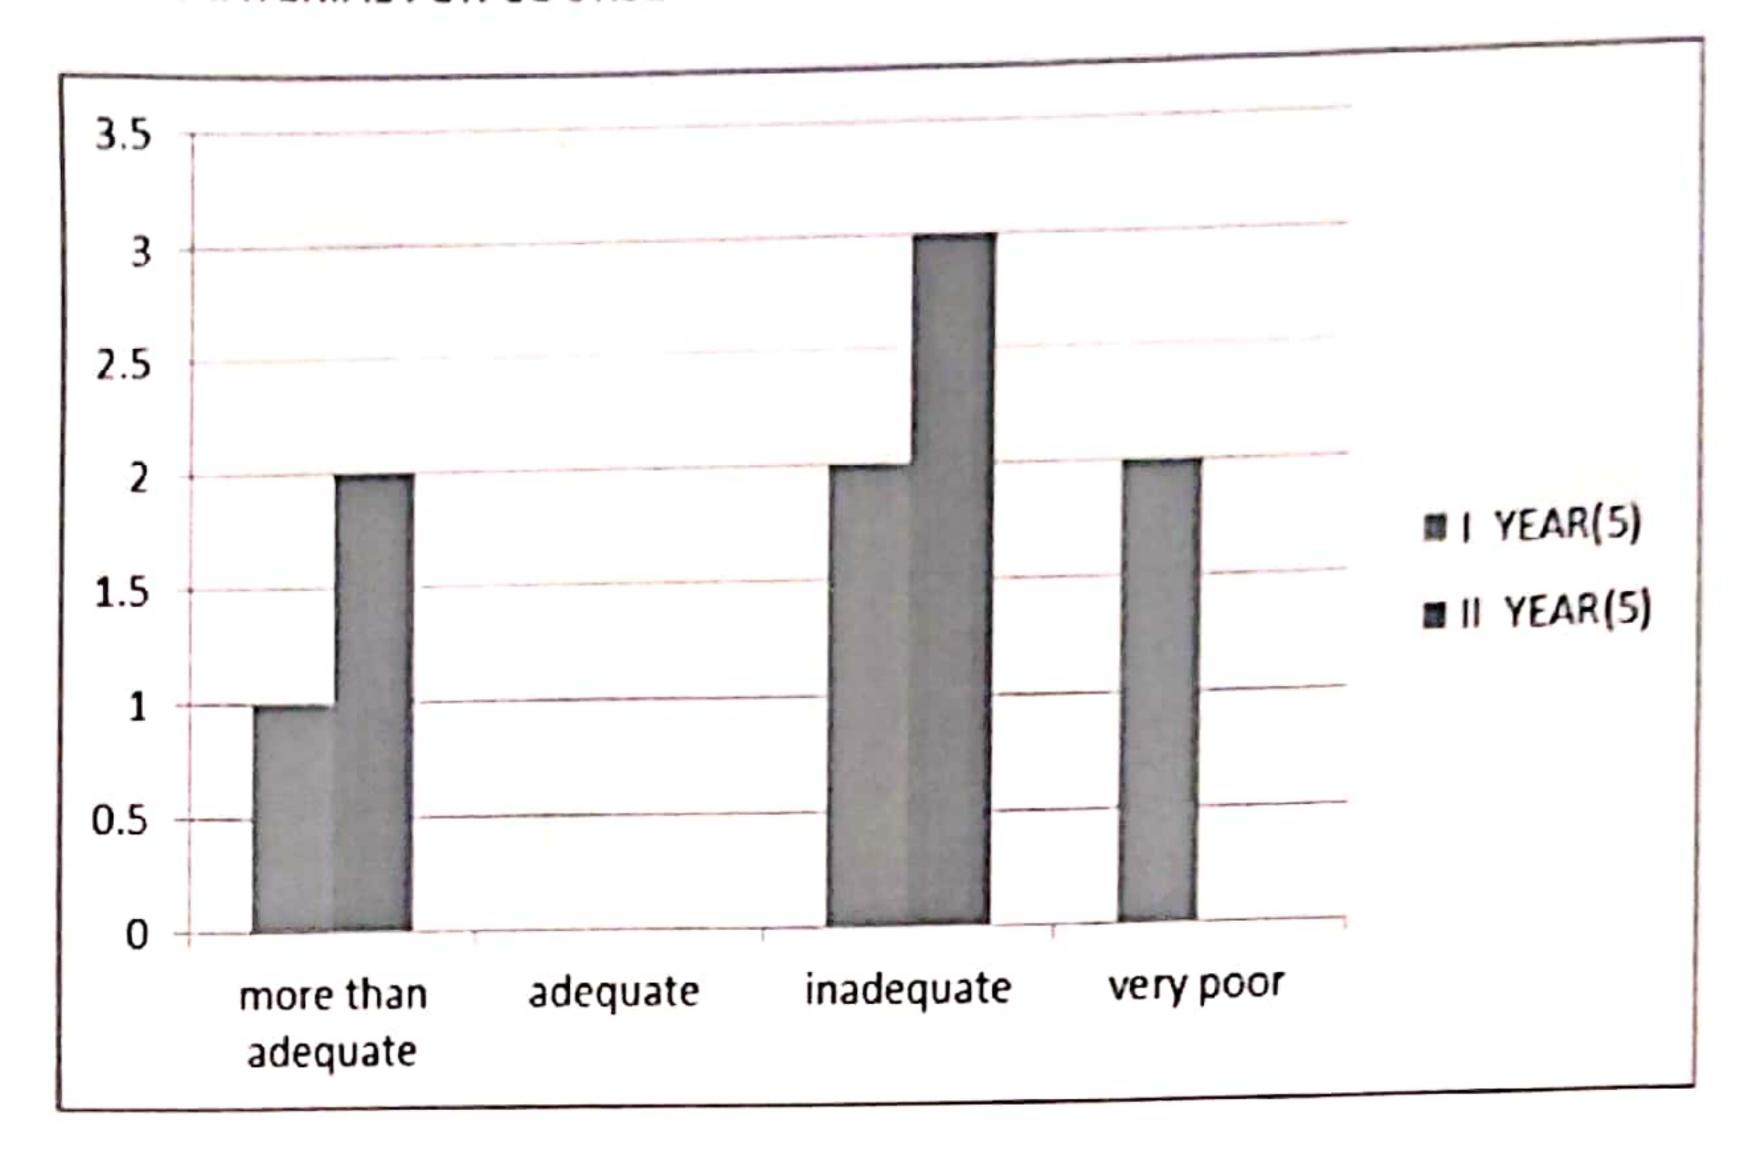

## Q. NO 5 LIBRARY MATERIAL FOR COURSE

|            | 1       | 11      |
|------------|---------|---------|
|            | YEAR(5) | YEAR(5) |
| more than  |         |         |
| adequate   | 1       | 2       |
| adequate   | 0       | 0       |
| inadequate |         |         |
|            | 2       | 3       |
| very poor  | 2       | 0       |