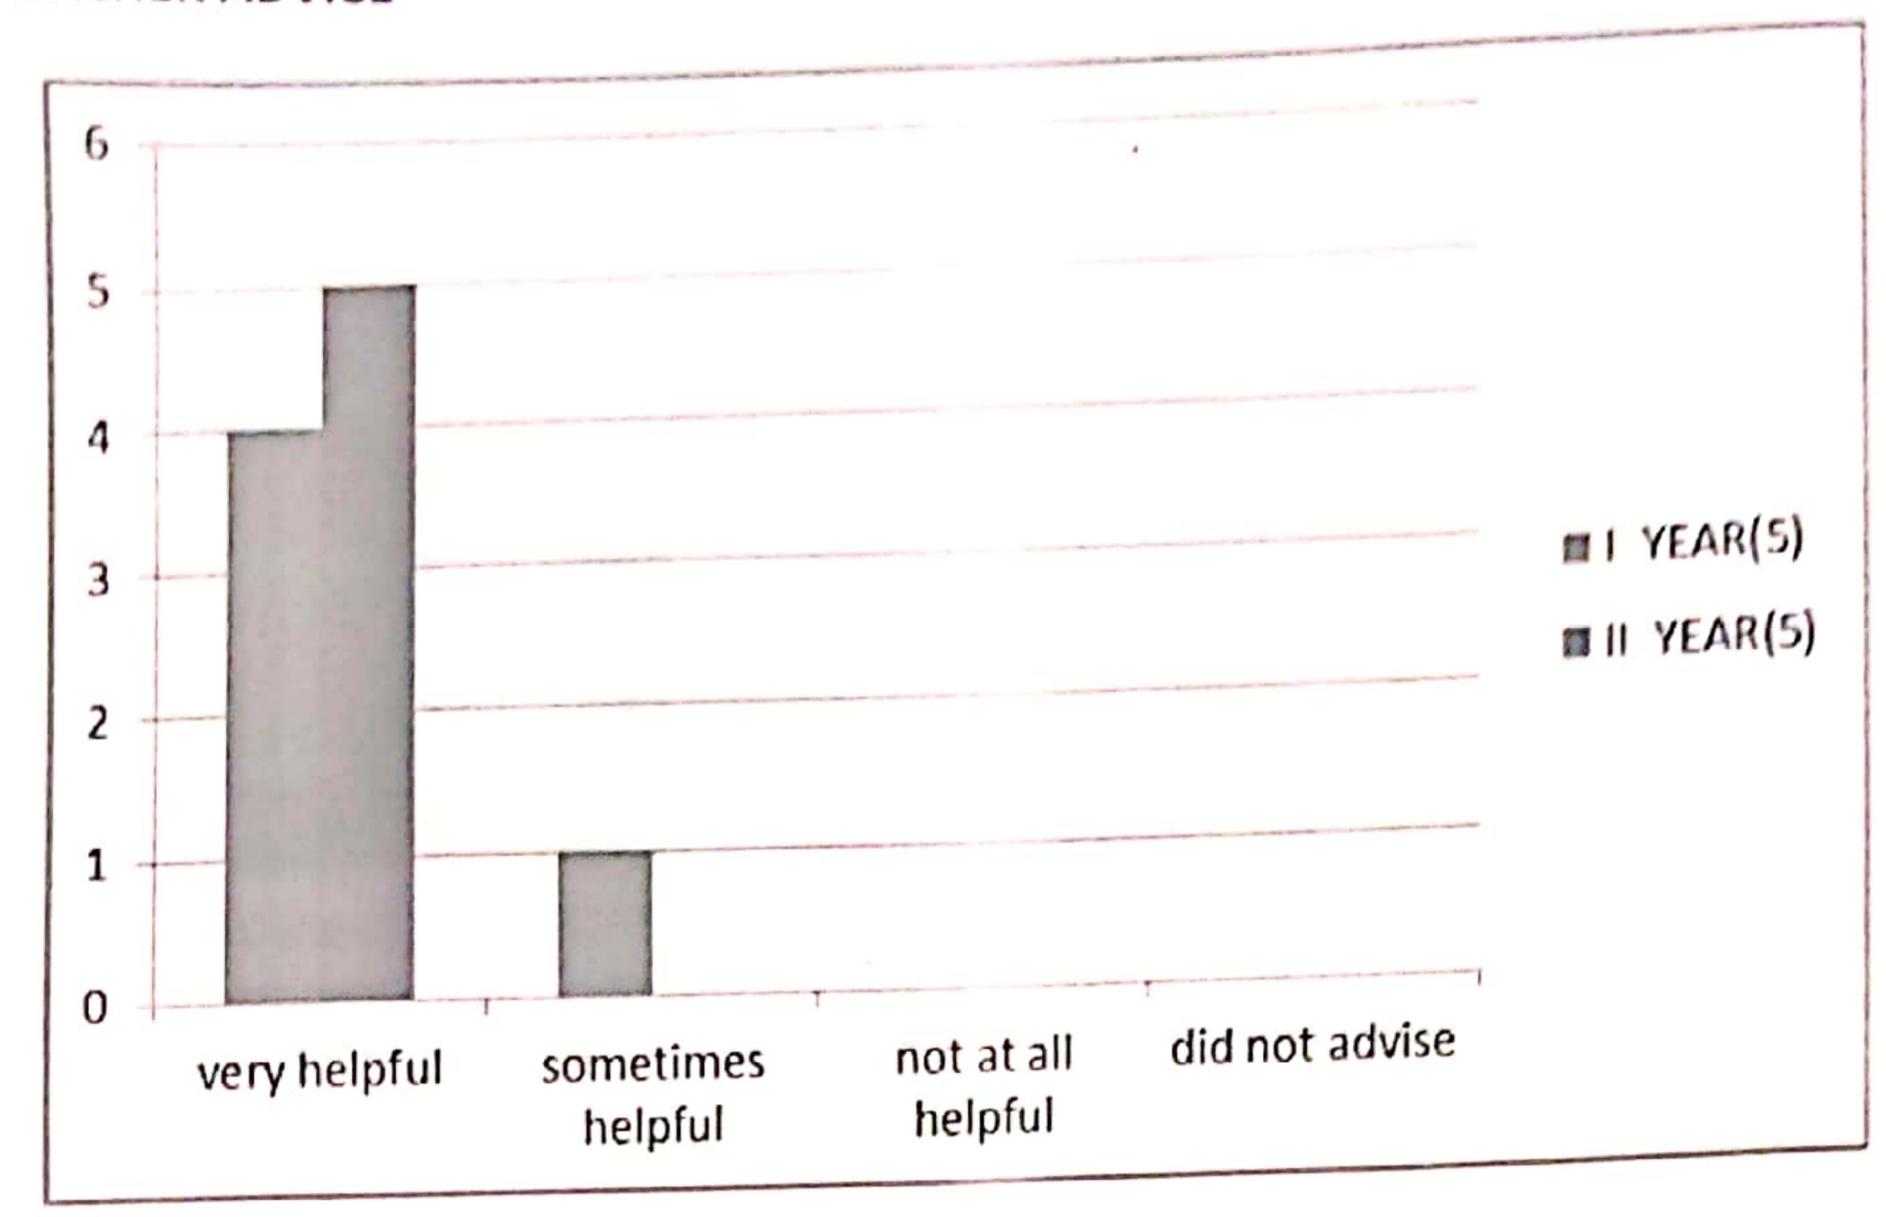

#### Q. NO 11 TEACHERADVICE

|                    | 1       | II      |
|--------------------|---------|---------|
|                    | YEAR(5) | YEAR(5) |
| very helpful       | 4       | 5       |
| sometimes helpful  | 1       | 0       |
| not at all helpful | 0       | 0       |
| did not advise     | 0       | 0       |

#### Q. NO 14 EFFECT OF INTERNAL ASSESSMENT ON COURSE GRADE