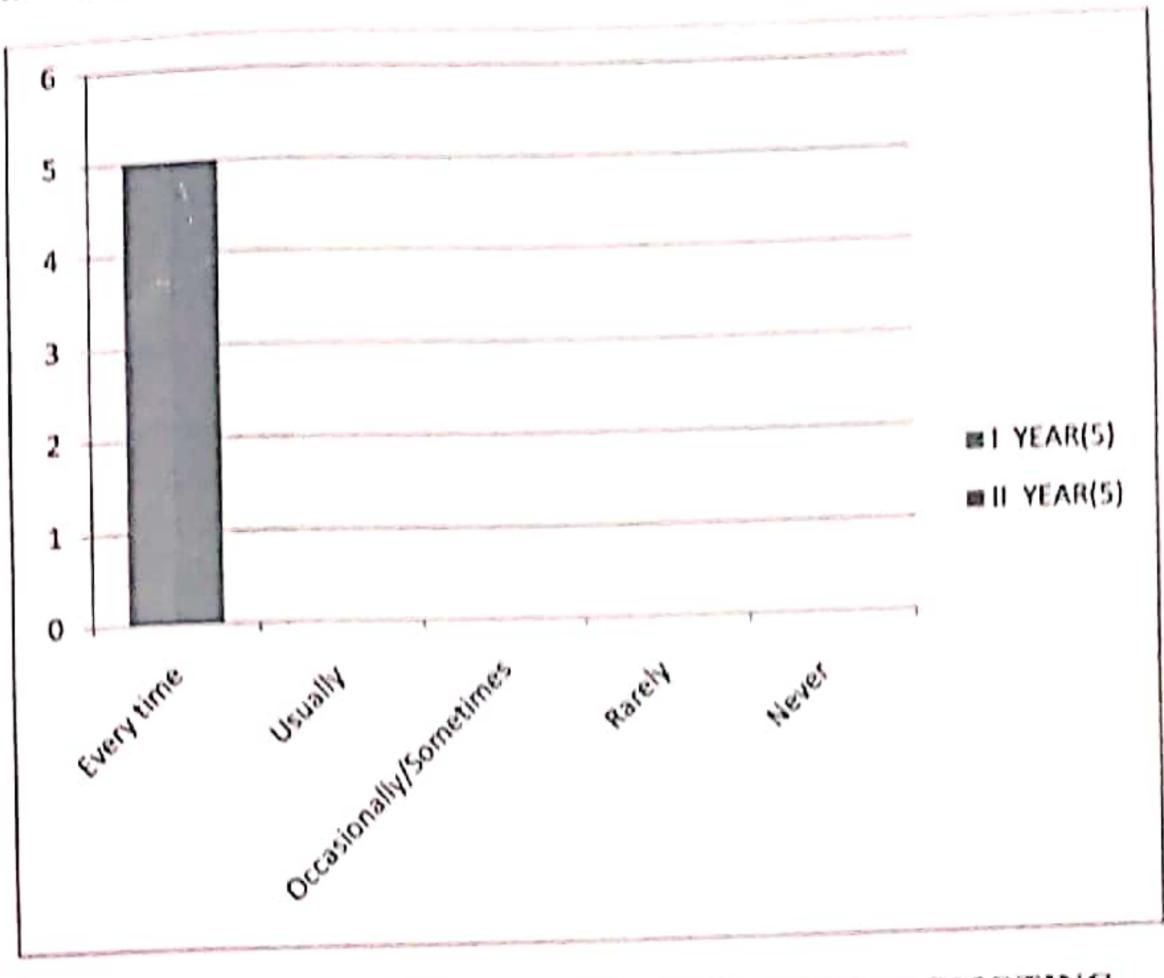

Q. NO 23. YOUR MENTOR DOES A NECESSARY FOLLOW-UP WITH AN ASSIGNED TASK TO YOU.

| options                | 1       | 11      |
|------------------------|---------|---------|
|                        | YEAR(5) | YEAR(5) |
| Every time             | 5       | 5       |
| Usually                | 0       | 0       |
| Occasionally/Sometimes | 0       | 0       |
| Rarely                 | 0       | 0       |
| I don't have a mentor  |         |         |
|                        | 0       | 0       |