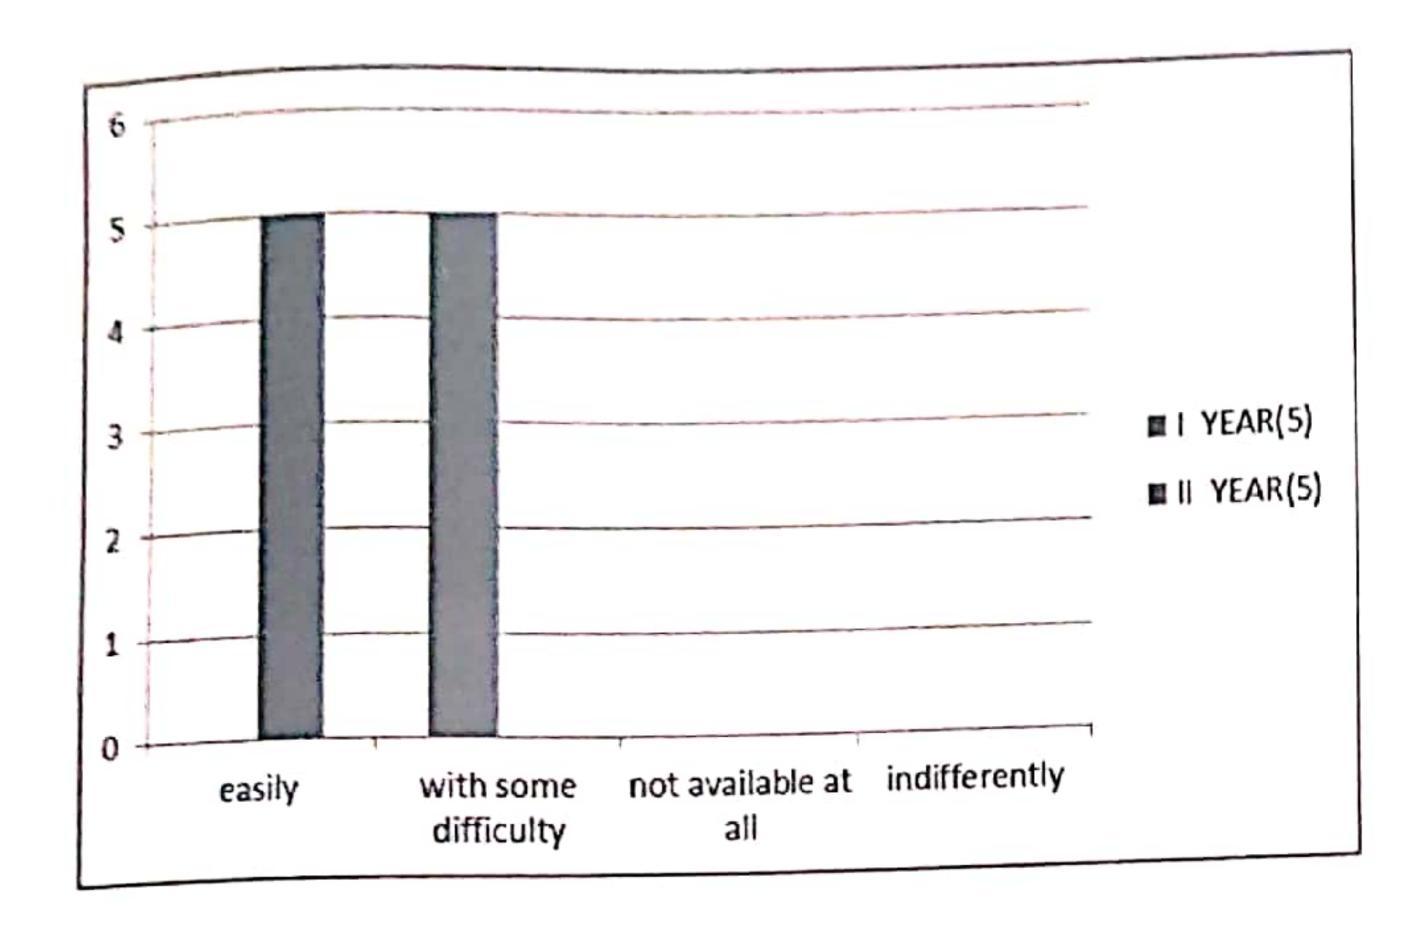

#### Q. NO 6 EXTEND OF MATERIAL FOR PRESCRIBED READING

|                      | 1       |         |
|----------------------|---------|---------|
|                      | YEAR(5) | YEAR(5) |
| easily               | 0       | 5       |
|                      | 5       | 0       |
| with some difficulty |         |         |
| not available at all | 0       | 0       |
|                      | 0       | 0       |
| indifferently        |         |         |