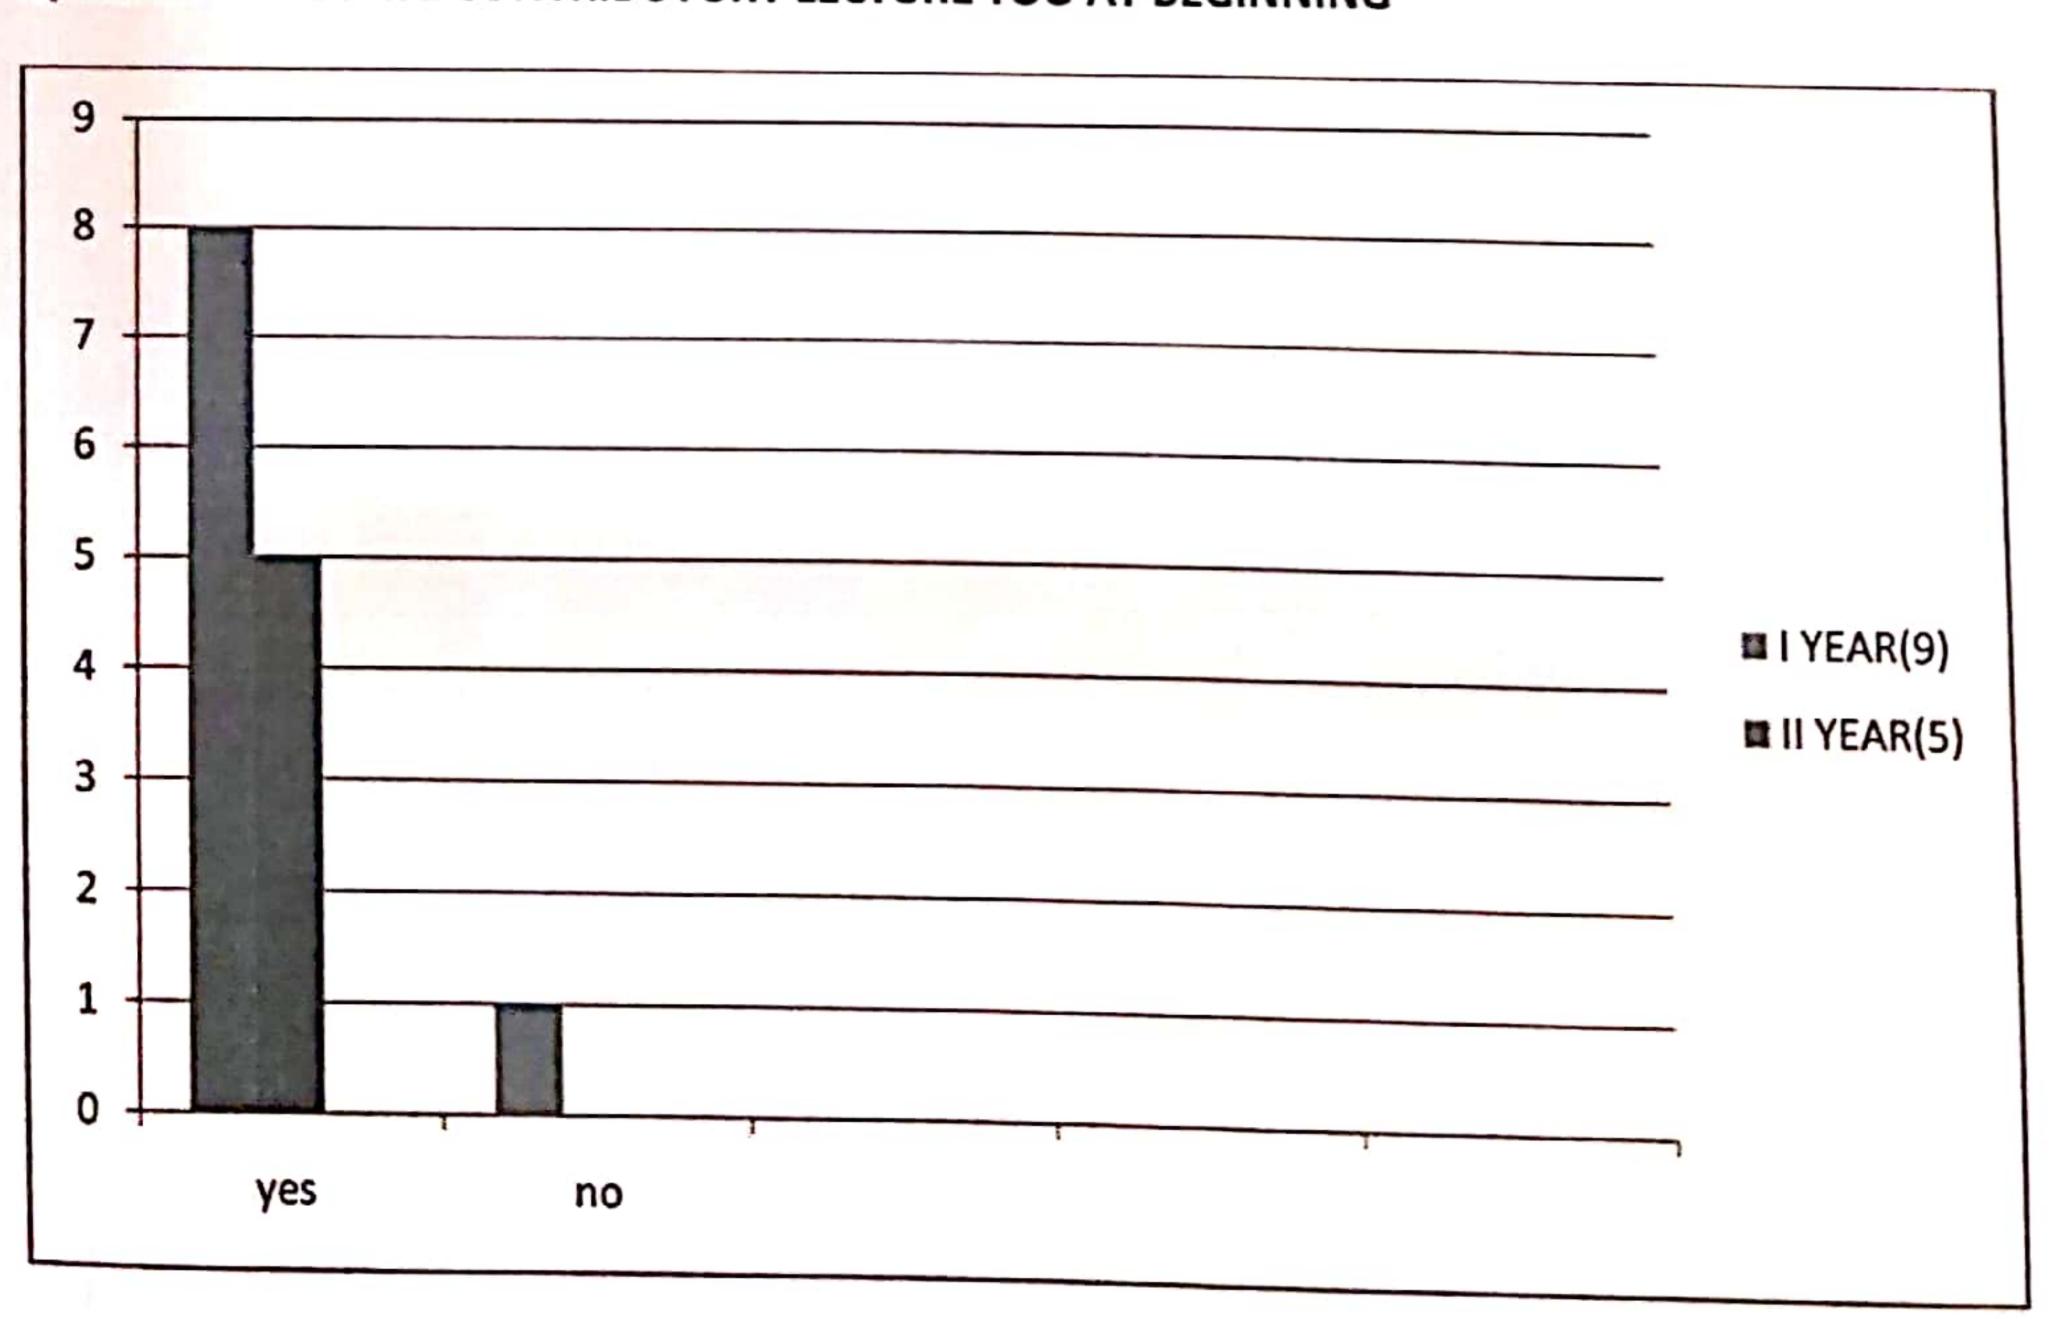

#### Q. NO 17 A COURSE CONTRIBUTORY LECTURE TOO AT BEGINNING

| options |         |         |
|---------|---------|---------|
|         | YEAR(5) | YEAR(5) |
| yes     | 4       | 2       |
| no      | 1       | 3       |