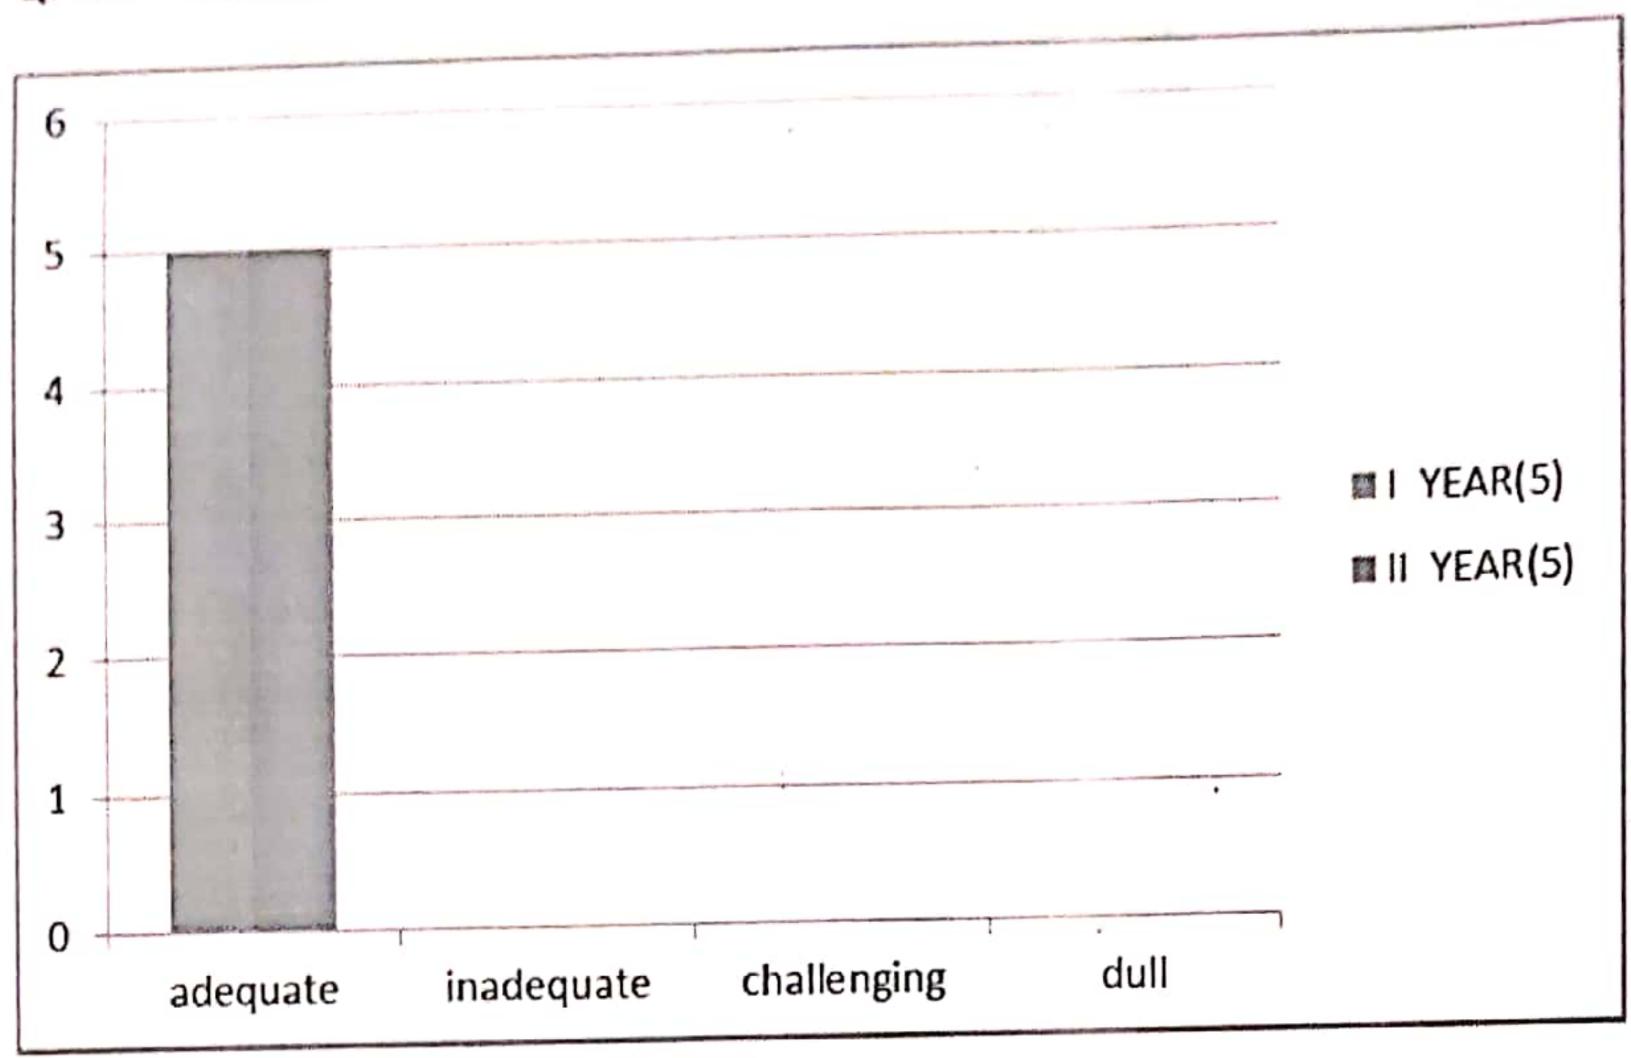

#### MSC IT

Q. NO 1 .SYLLABUS

|             | 1       | 11      |
|-------------|---------|---------|
|             | YEAR(5) | YEAR(5) |
| adequate    | 5       | 5       |
|             |         |         |
| inadequate  | 0       | 0       |
|             |         |         |
| challenging | 0       | 0       |
| dull        | 0       | 0       |