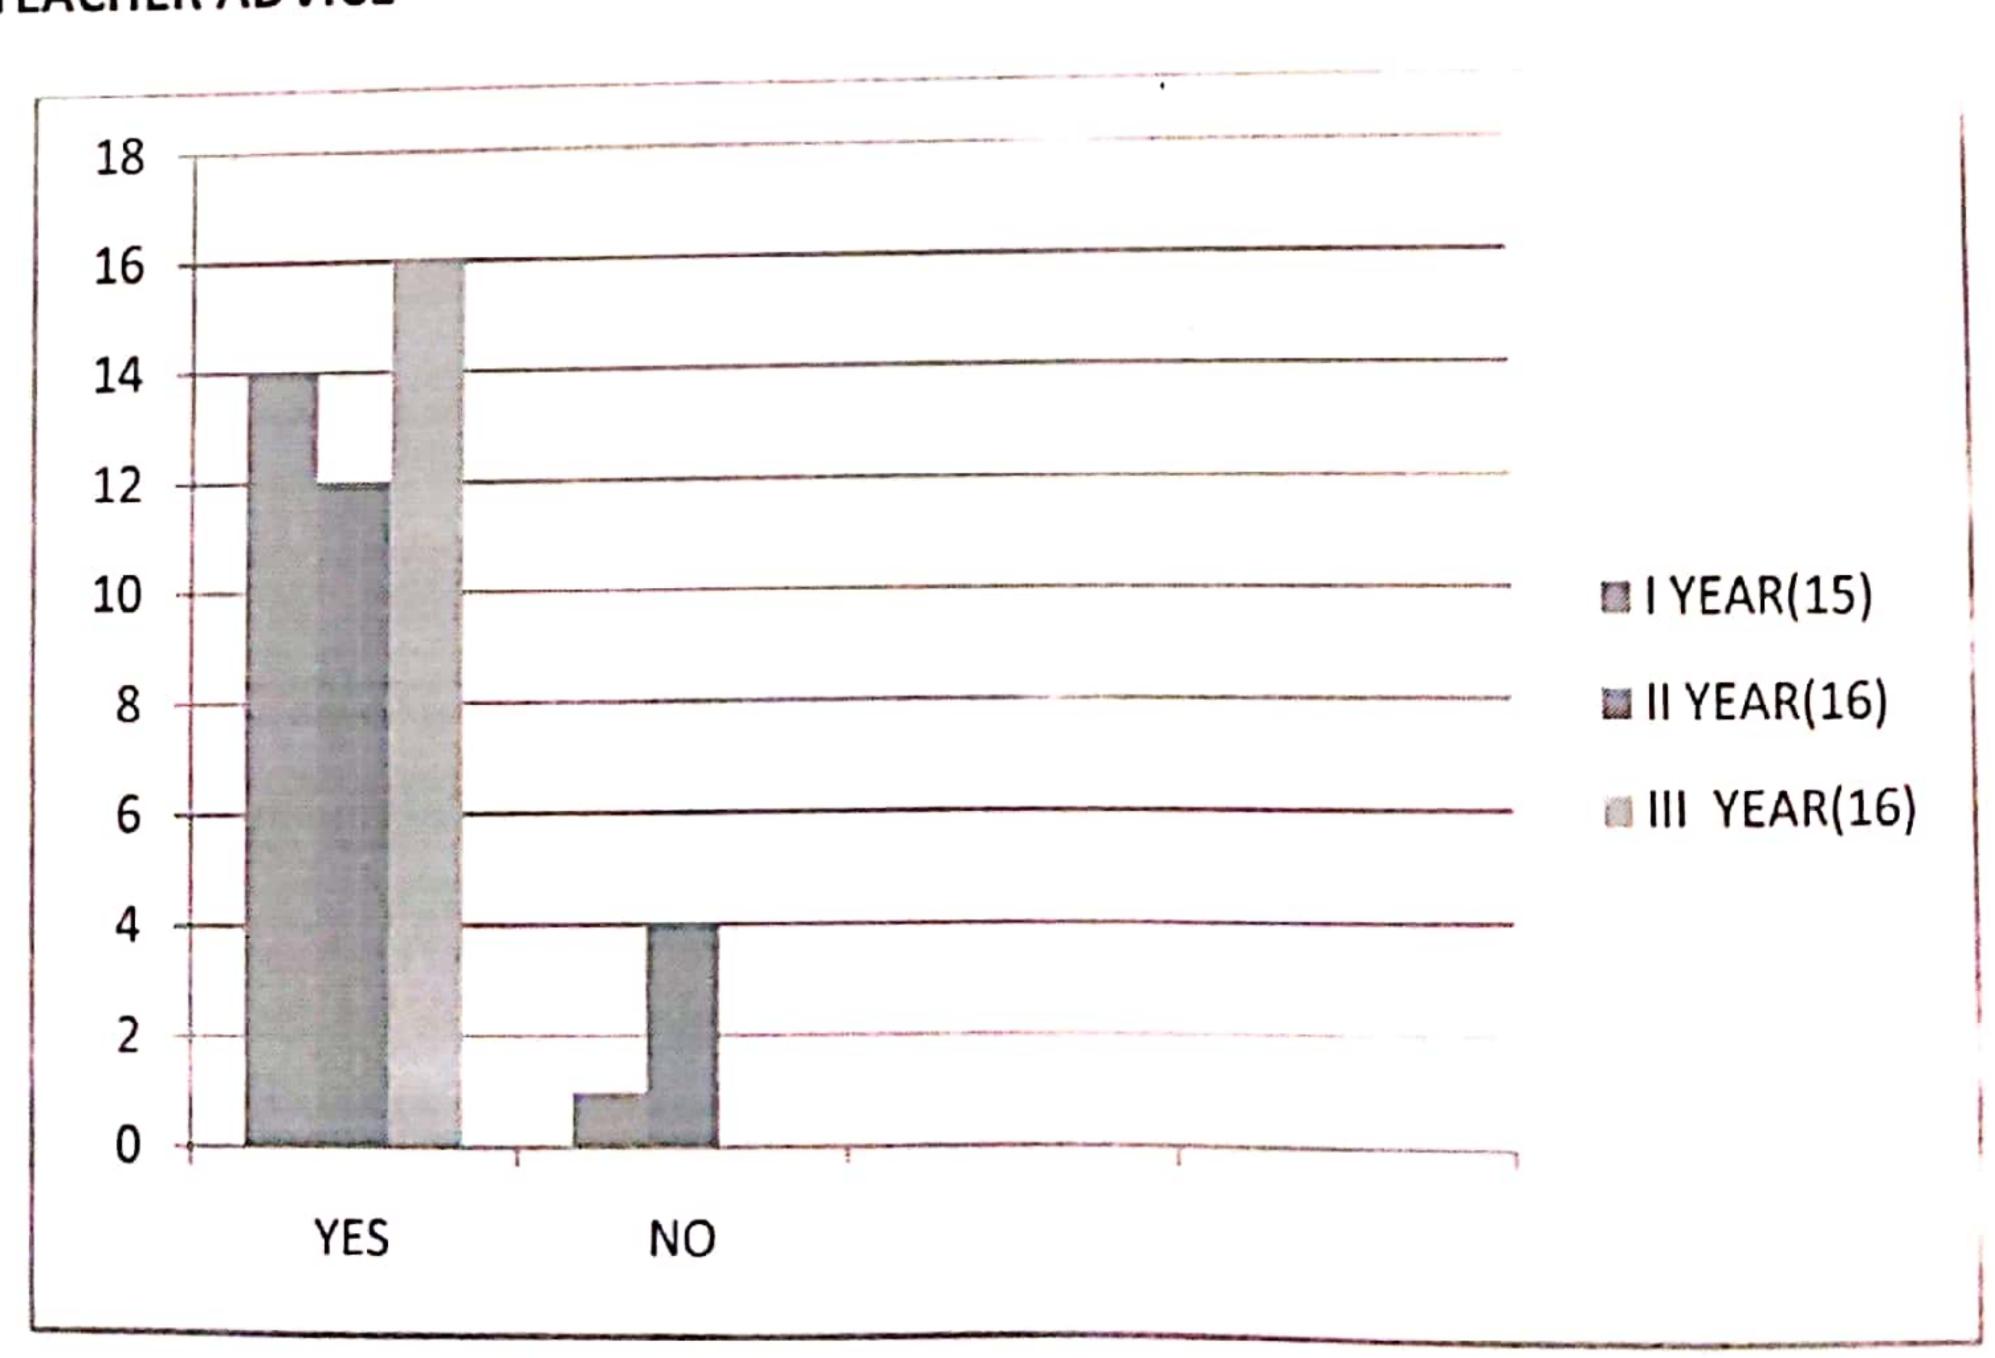

#### Q. NO 11 TEACHERADVICE

|                    | 1       | II      |
|--------------------|---------|---------|
|                    | YEAR(5) | YEAR(5) |
| very helpful       | 4       | 5       |
| sometimes helpful  | 1       | 0       |
| not at all helpful | 0       | 0       |
| did not advise     | 0       | 0       |