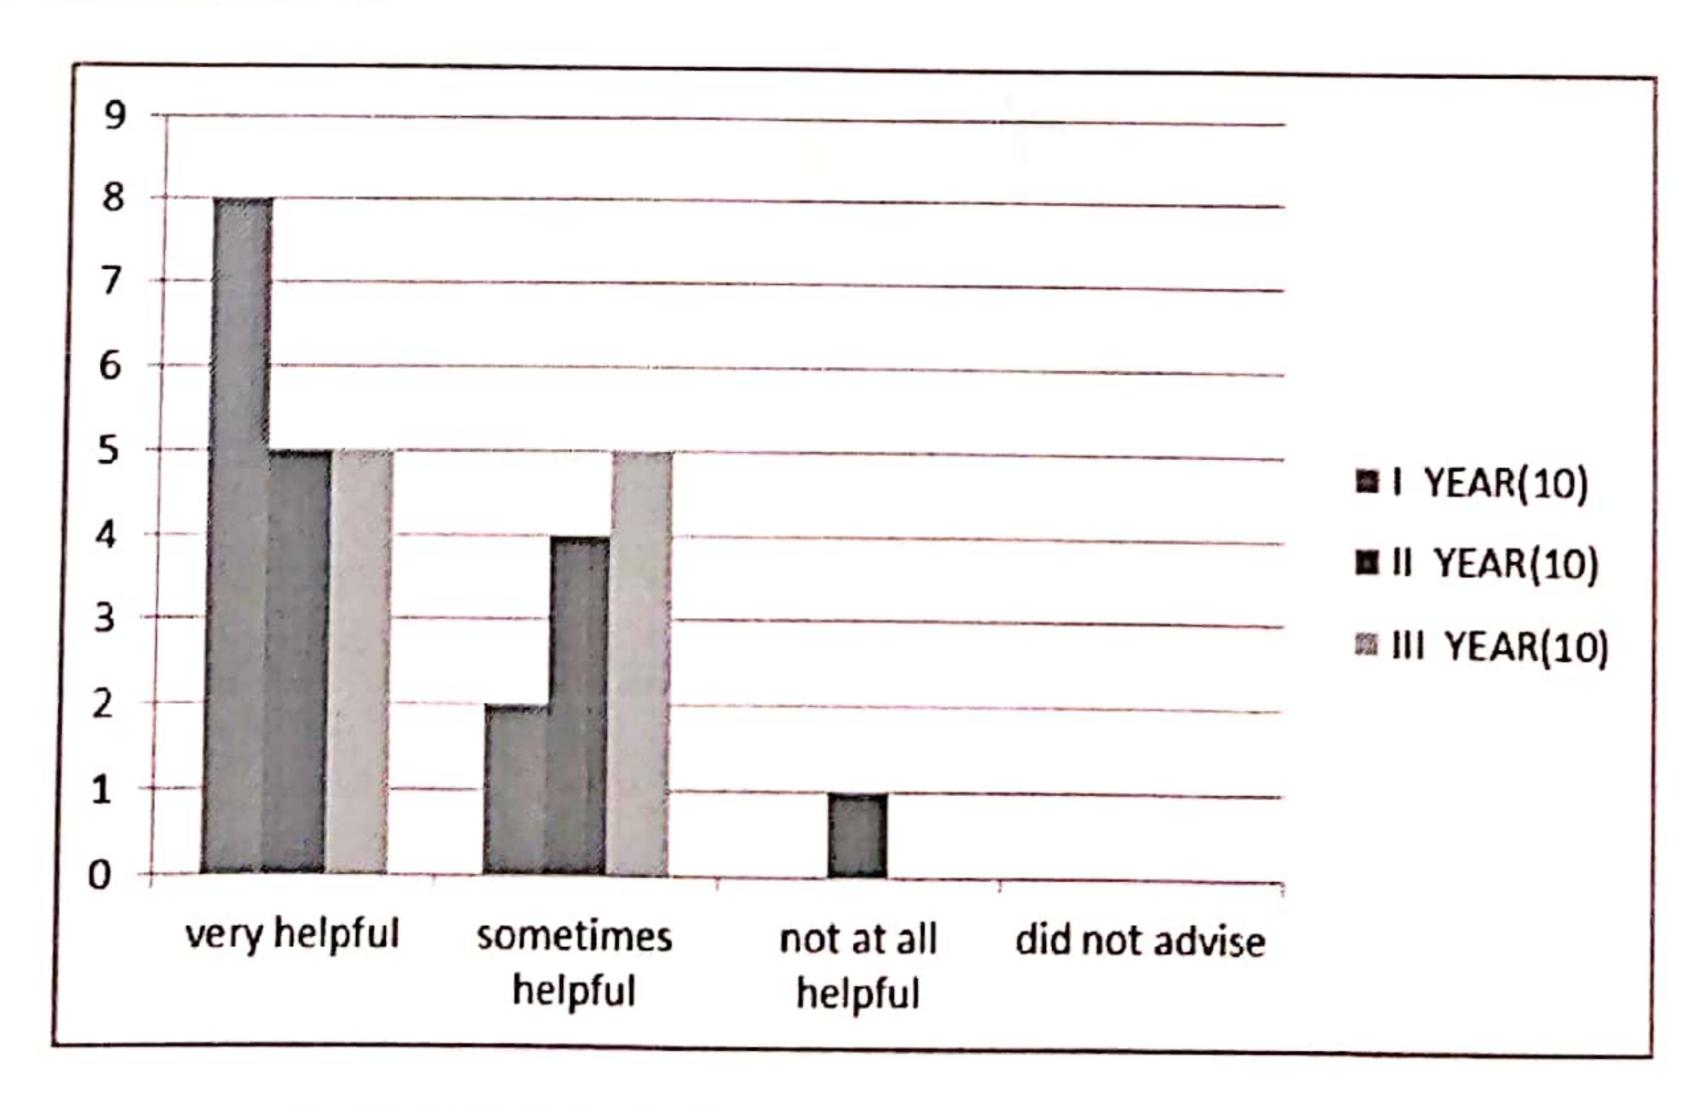

#### Q. NO 11 TEACHERADVICE

|                    | 1       | II      |
|--------------------|---------|---------|
|                    | YEAR(5) | YEAR(5) |
| very helpful       | 4       | 5       |
| sometimes helpful  | 1       | 0       |
| not at all helpful | 0       | 0       |
| did not advise     | 0       | 0       |