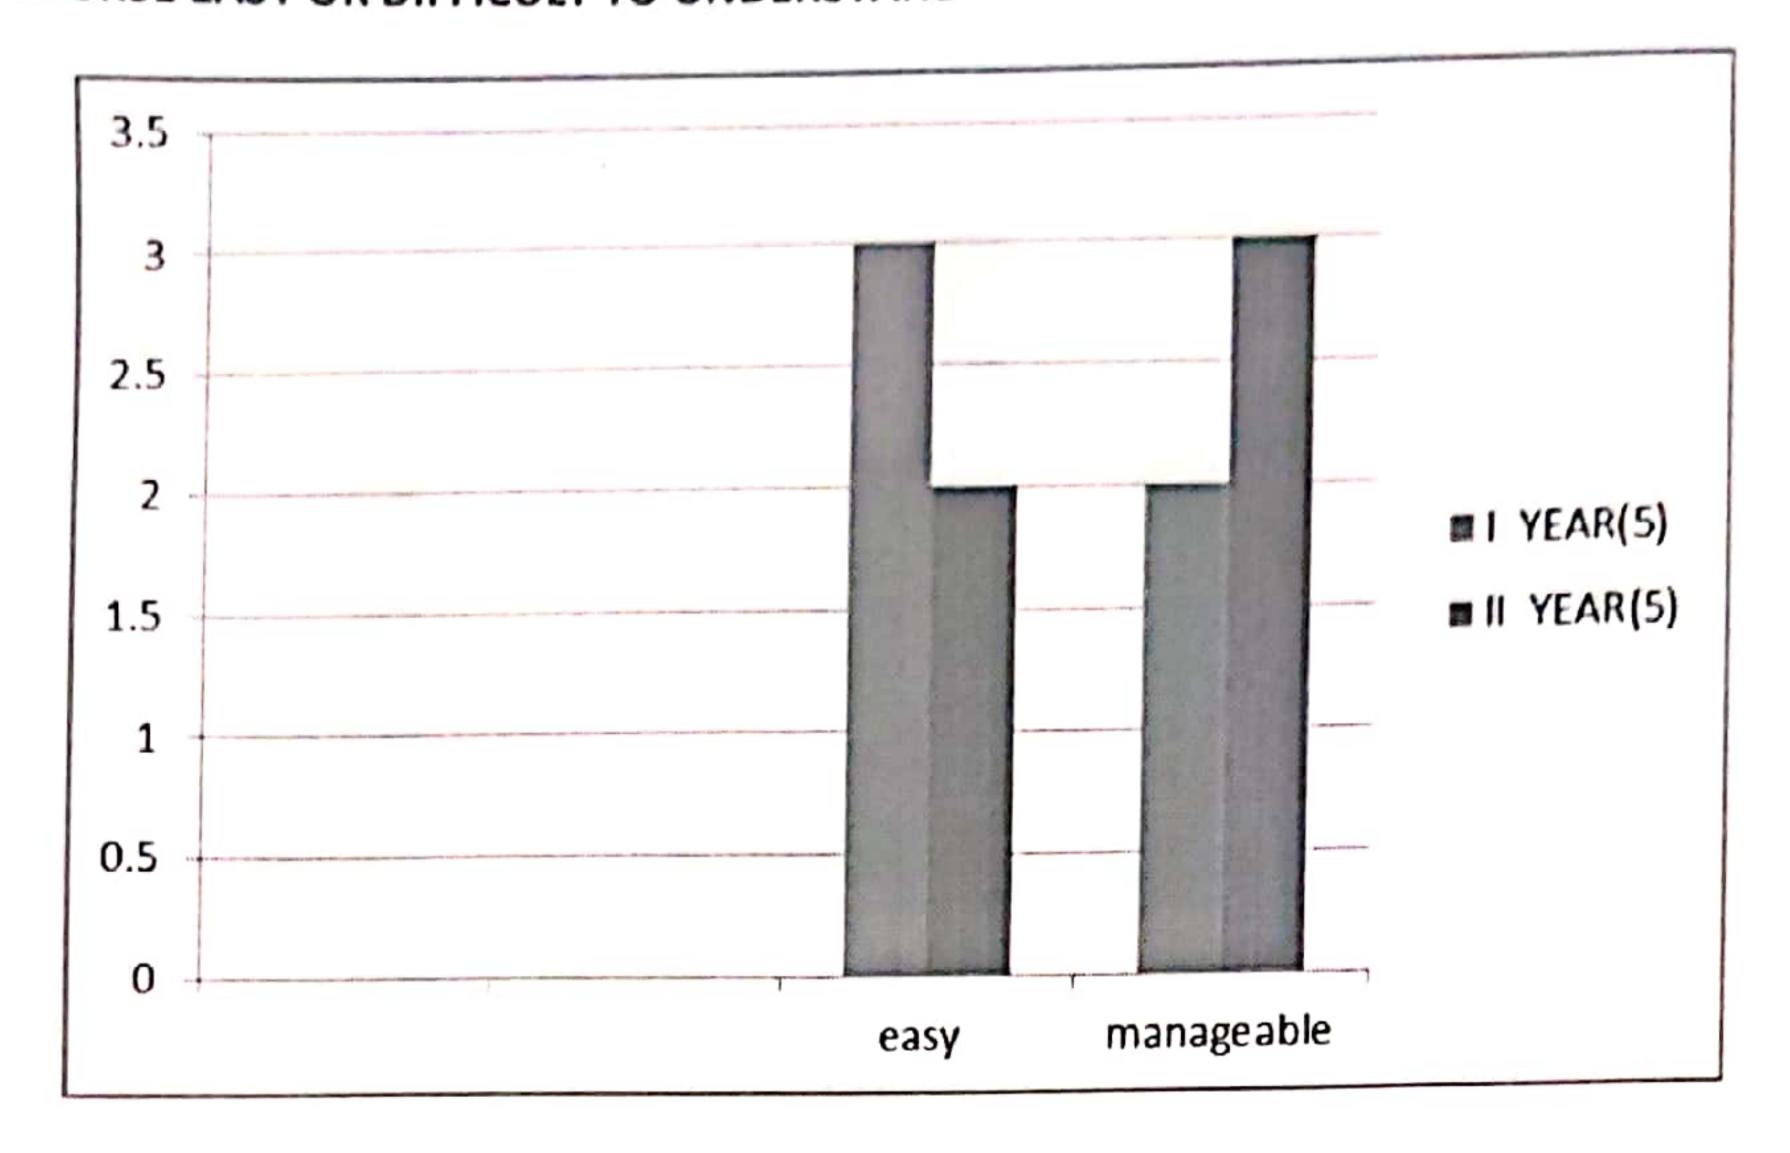

## Q. NO 3 COURSE EASY OR DIFFICULT TO UNDERSTAND

|                | 1       | 11      |
|----------------|---------|---------|
|                | YEAR(5) | YEAR(5) |
| easy           | 3       | 2       |
| manageable     | 2       | 3       |
| difficult      | 0       | 0       |
| very difficult | 0       | 0       |