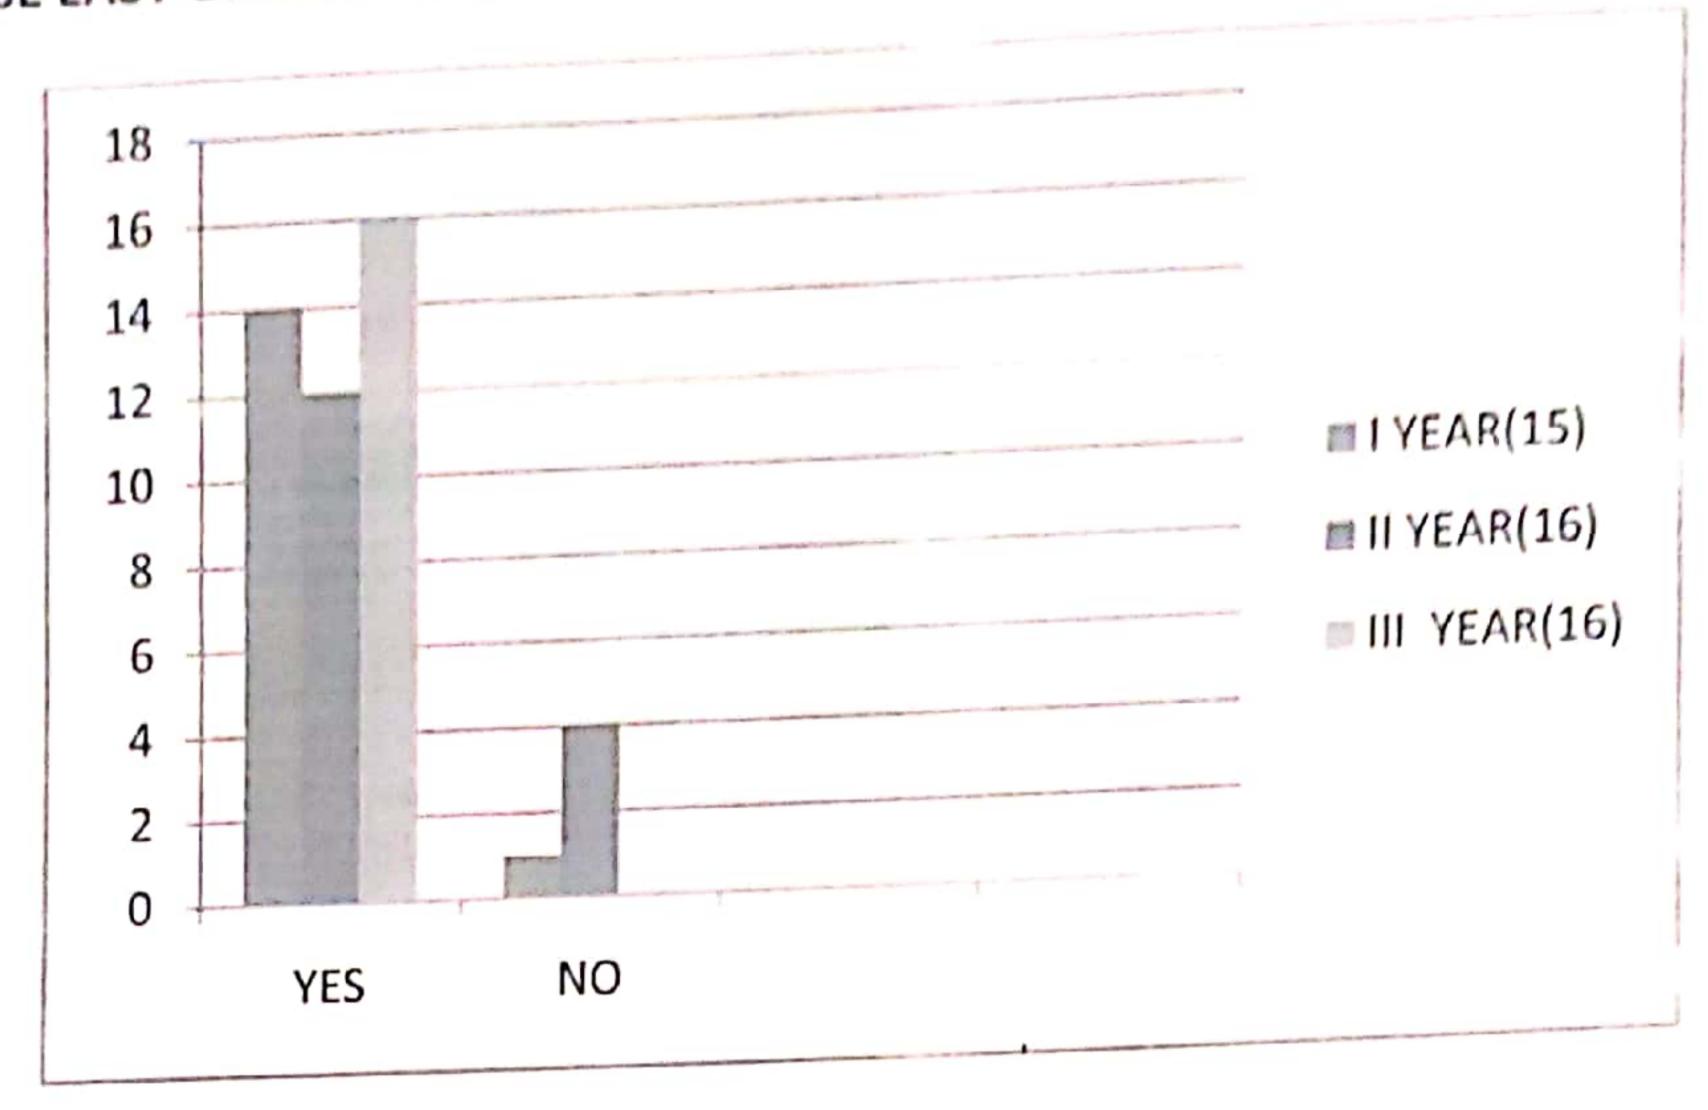

#### MSC IT

Q. NO 1 .SYLLABUS

|             | 1       | 11      |
|-------------|---------|---------|
|             | YEAR(5) | YEAR(5) |
| adequate    | 5       | 5       |
|             |         |         |
| inadequate  | 0       | 0       |
|             |         |         |
| challenging | 0       | 0       |
| dull        | 0       | 0       |