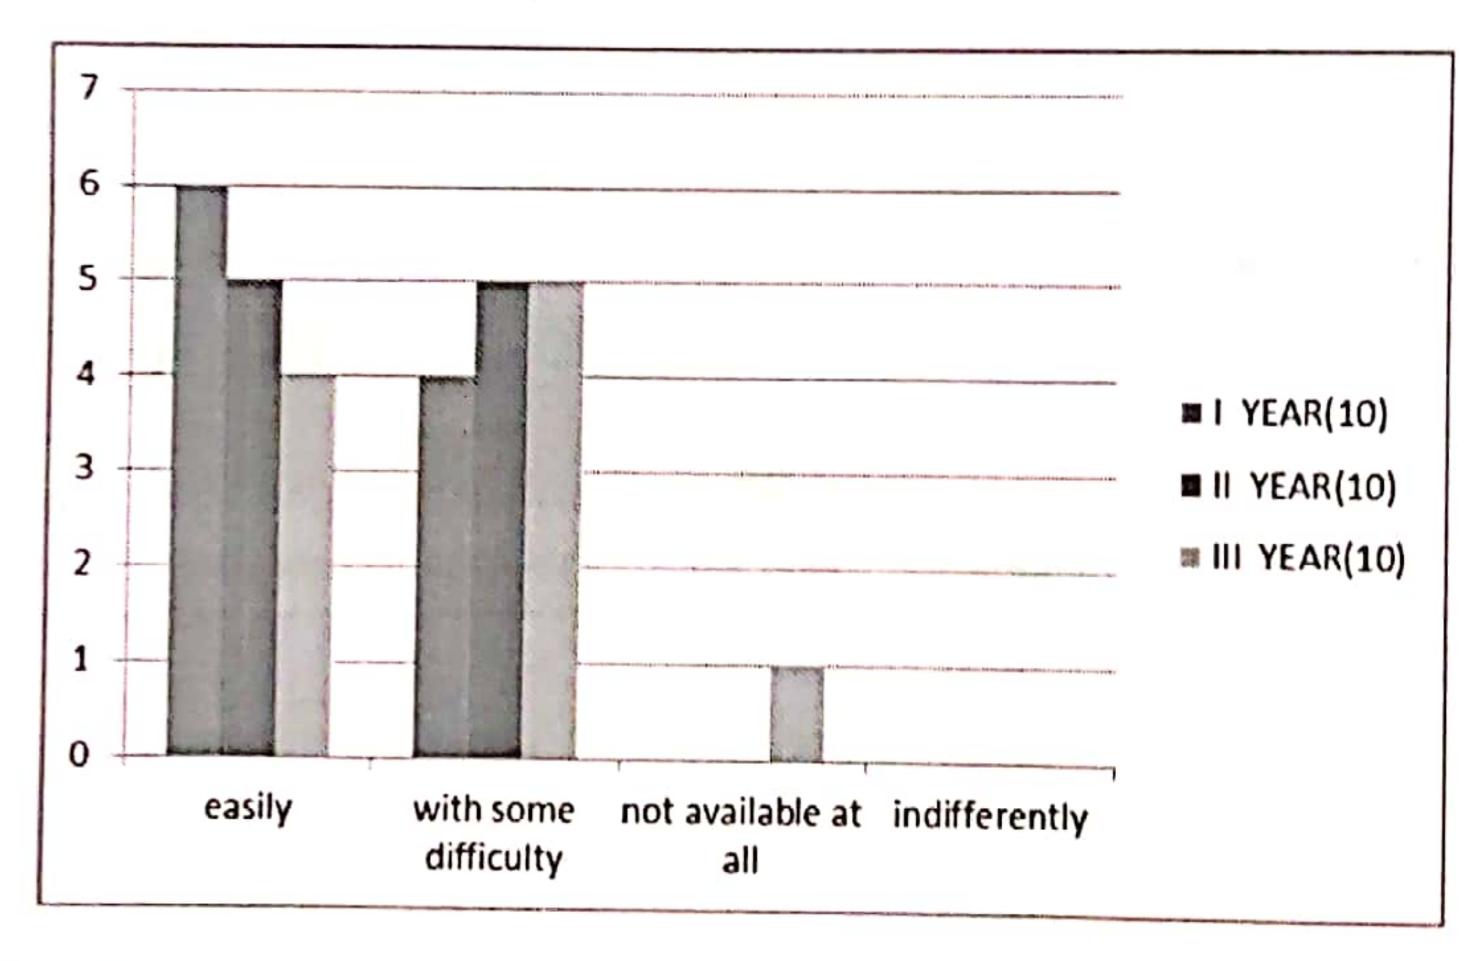

#### Q. NO 6 EXTEND OF MATERIAL FOR PRESCRIBED READING

|                      | 1       |         |
|----------------------|---------|---------|
|                      | YEAR(5) | YEAR(5) |
| easily               | 0       | 5       |
|                      | 5       | 0       |
| with some difficulty |         |         |
| not available at all | 0       | 0       |
|                      | 0       | 0       |
| indifferently        |         |         |