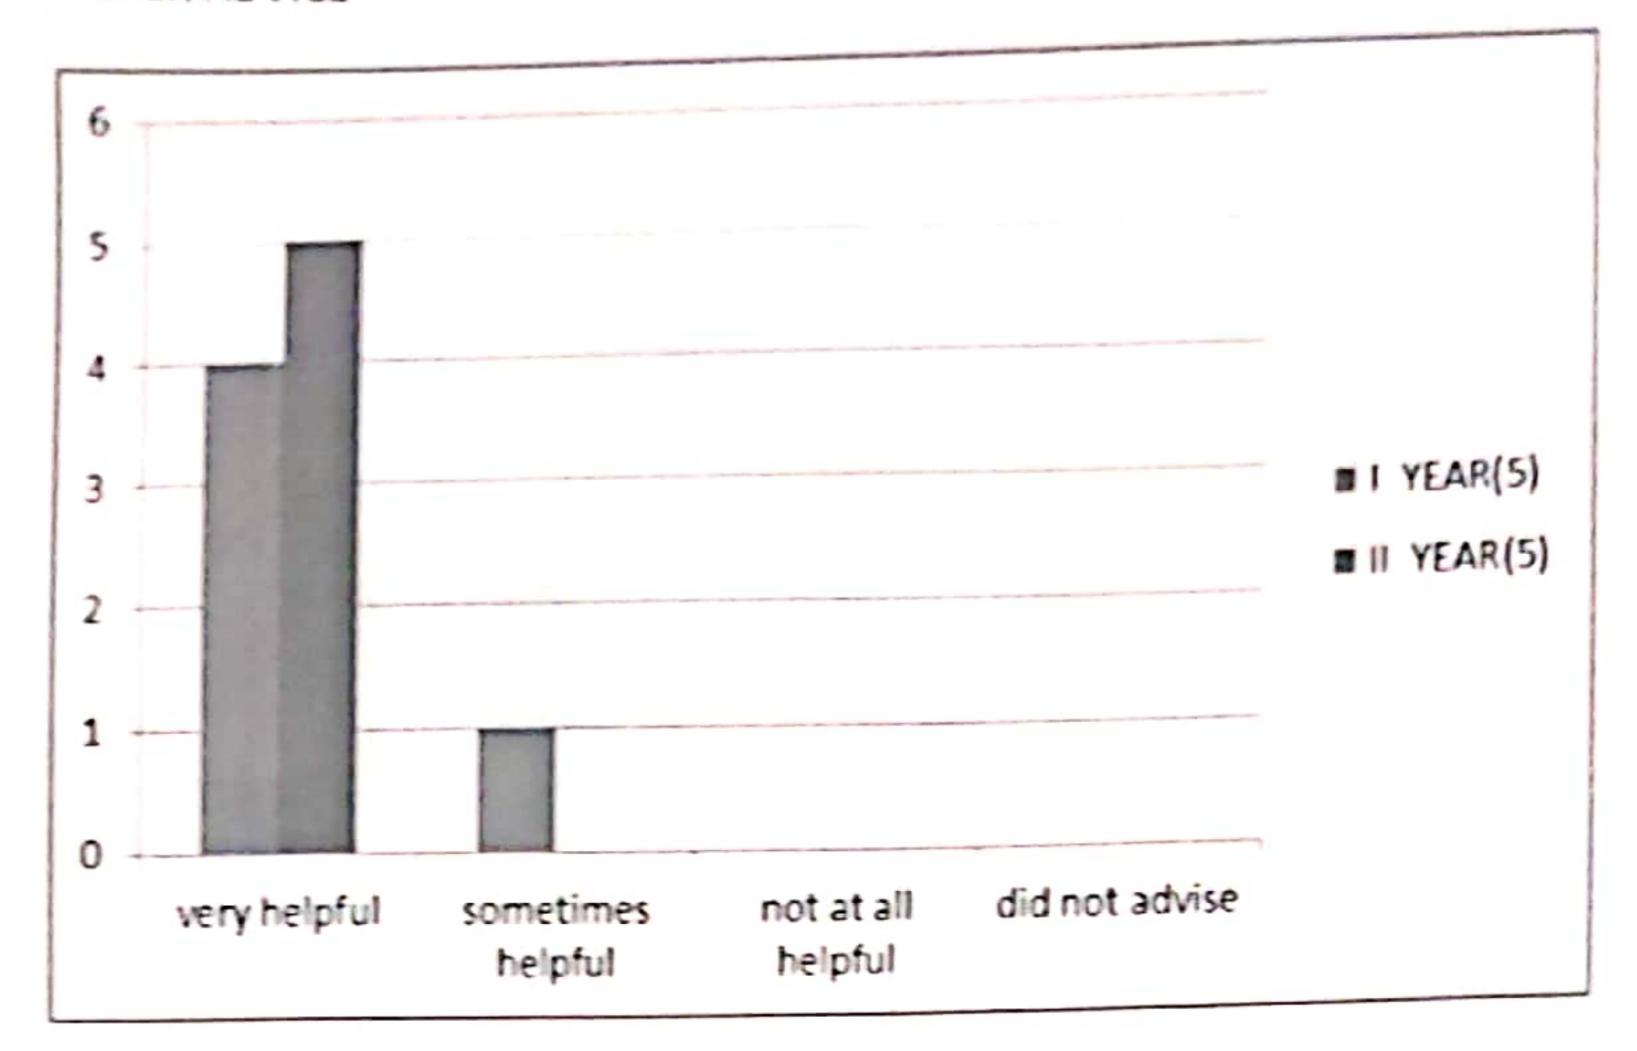

#### Q. NO 11 TEACHERADVICE

|                    | 1       | II      |
|--------------------|---------|---------|
|                    | YEAR(5) | YEAR(5) |
| very helpful       | 4       | 5       |
| sometimes helpful  | 1       | 0       |
| not at all helpful | 0       | 0       |
| did not advise     | 0       | 0       |