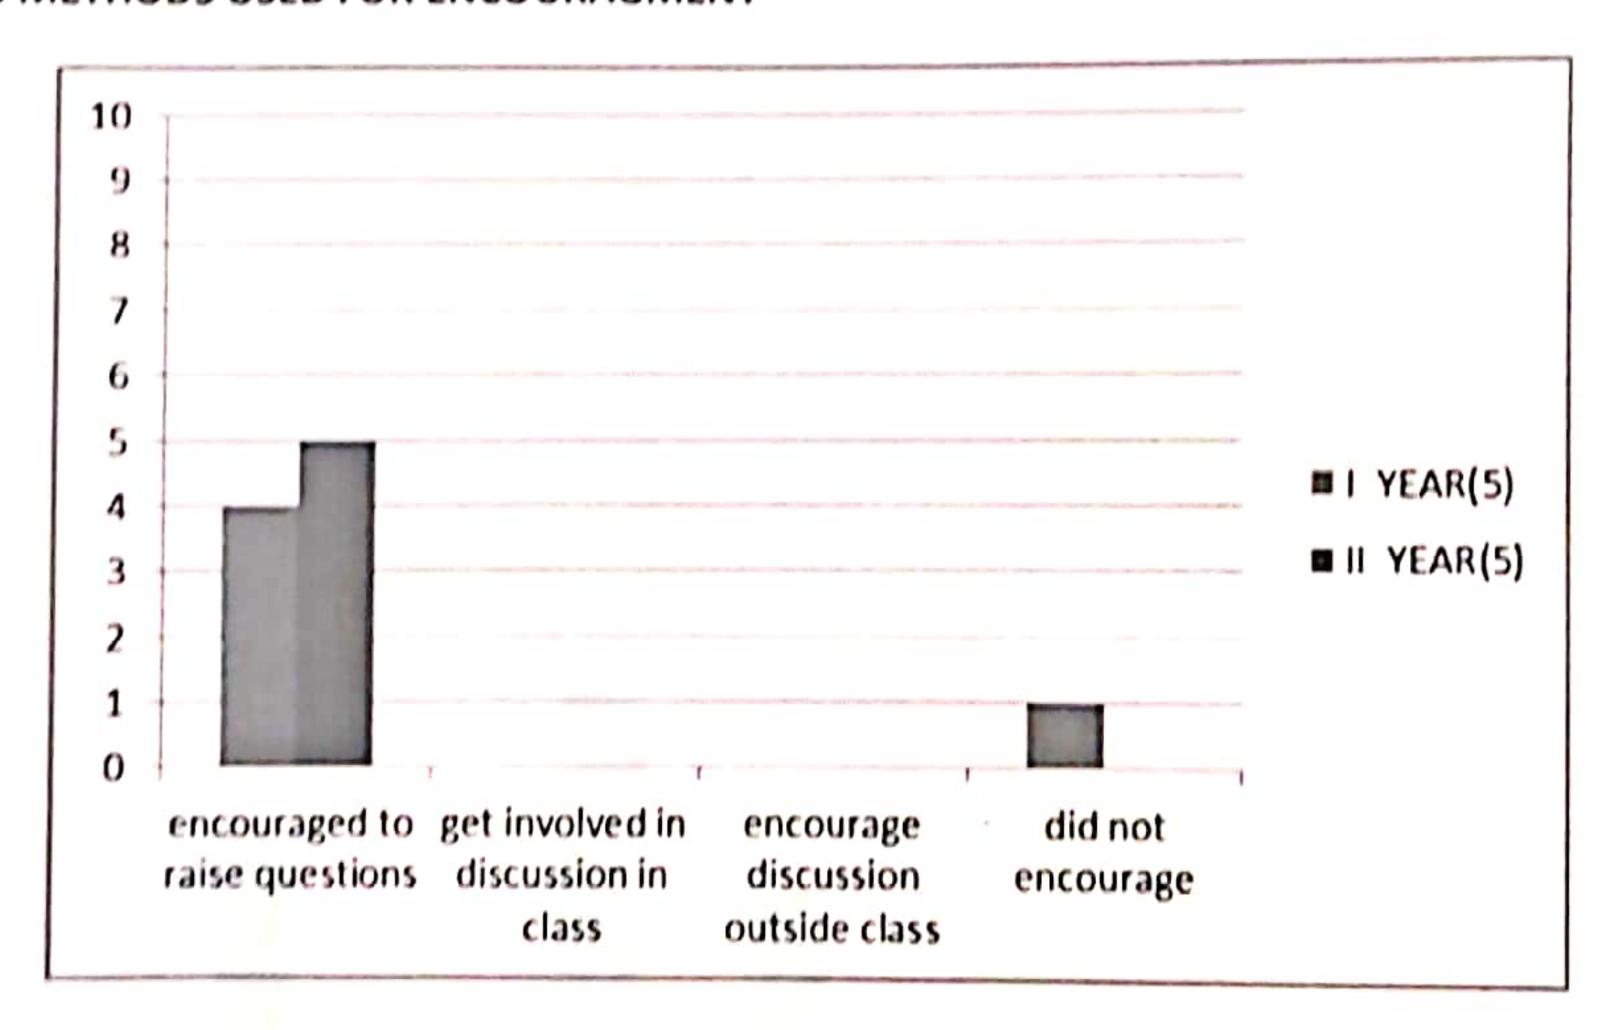

#### Q. NO 10 METHODS USED FOR ENCOURAGMENT

|                                     | I       | 11      |
|-------------------------------------|---------|---------|
|                                     | YEAR(5) | YEAR(5) |
| encouraged to raise questions       | 4       | 5       |
| get involved in discussion in class | 0       | 0       |
| encourage discussion outside class  | 0       | 0       |
| did not encourage                   | 1       | 0       |

## Q. NO 10 METHODS USED FOR ENCOURAGMENT