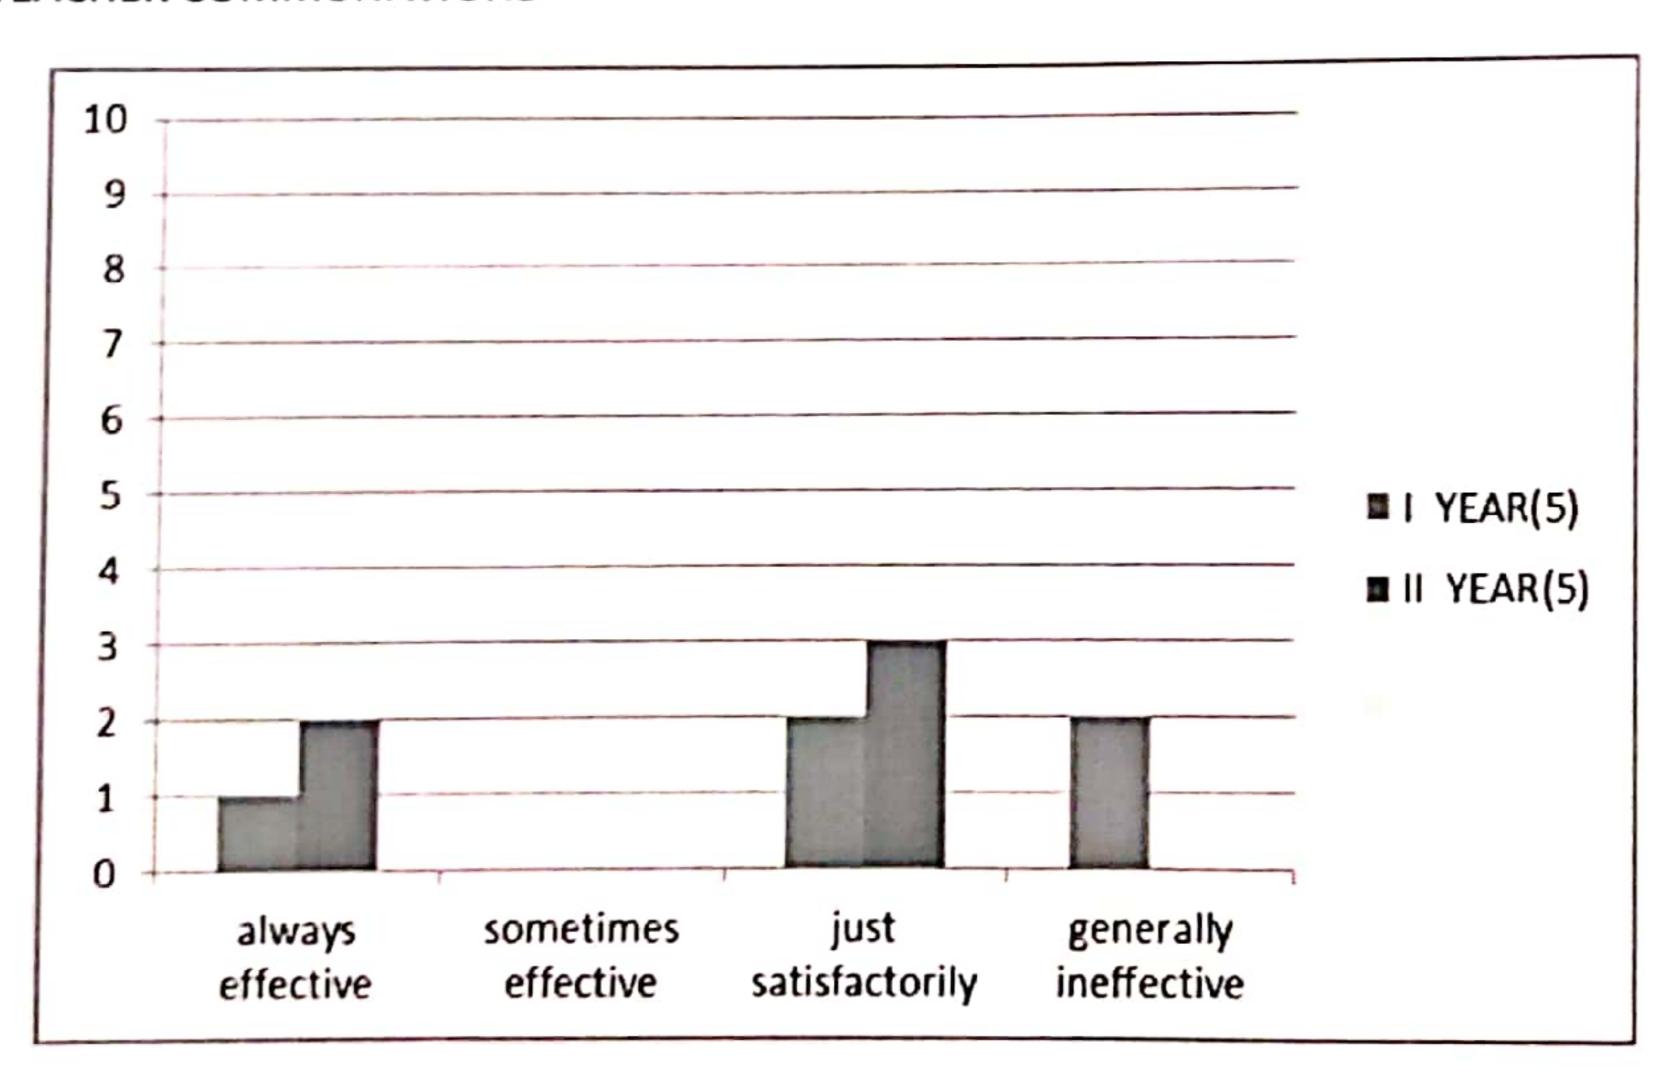

## Q. NO 8 TEACHER COMMUNATIONS

|                        | YEAR(5) | II<br>YEAR(5) |
|------------------------|---------|---------------|
| always<br>effective    | 1       | 2             |
| sometimes<br>effective | 0       | 0             |
| just<br>satisfactorily | 2       | 3             |
| generally ineffective  | 2       | 0             |