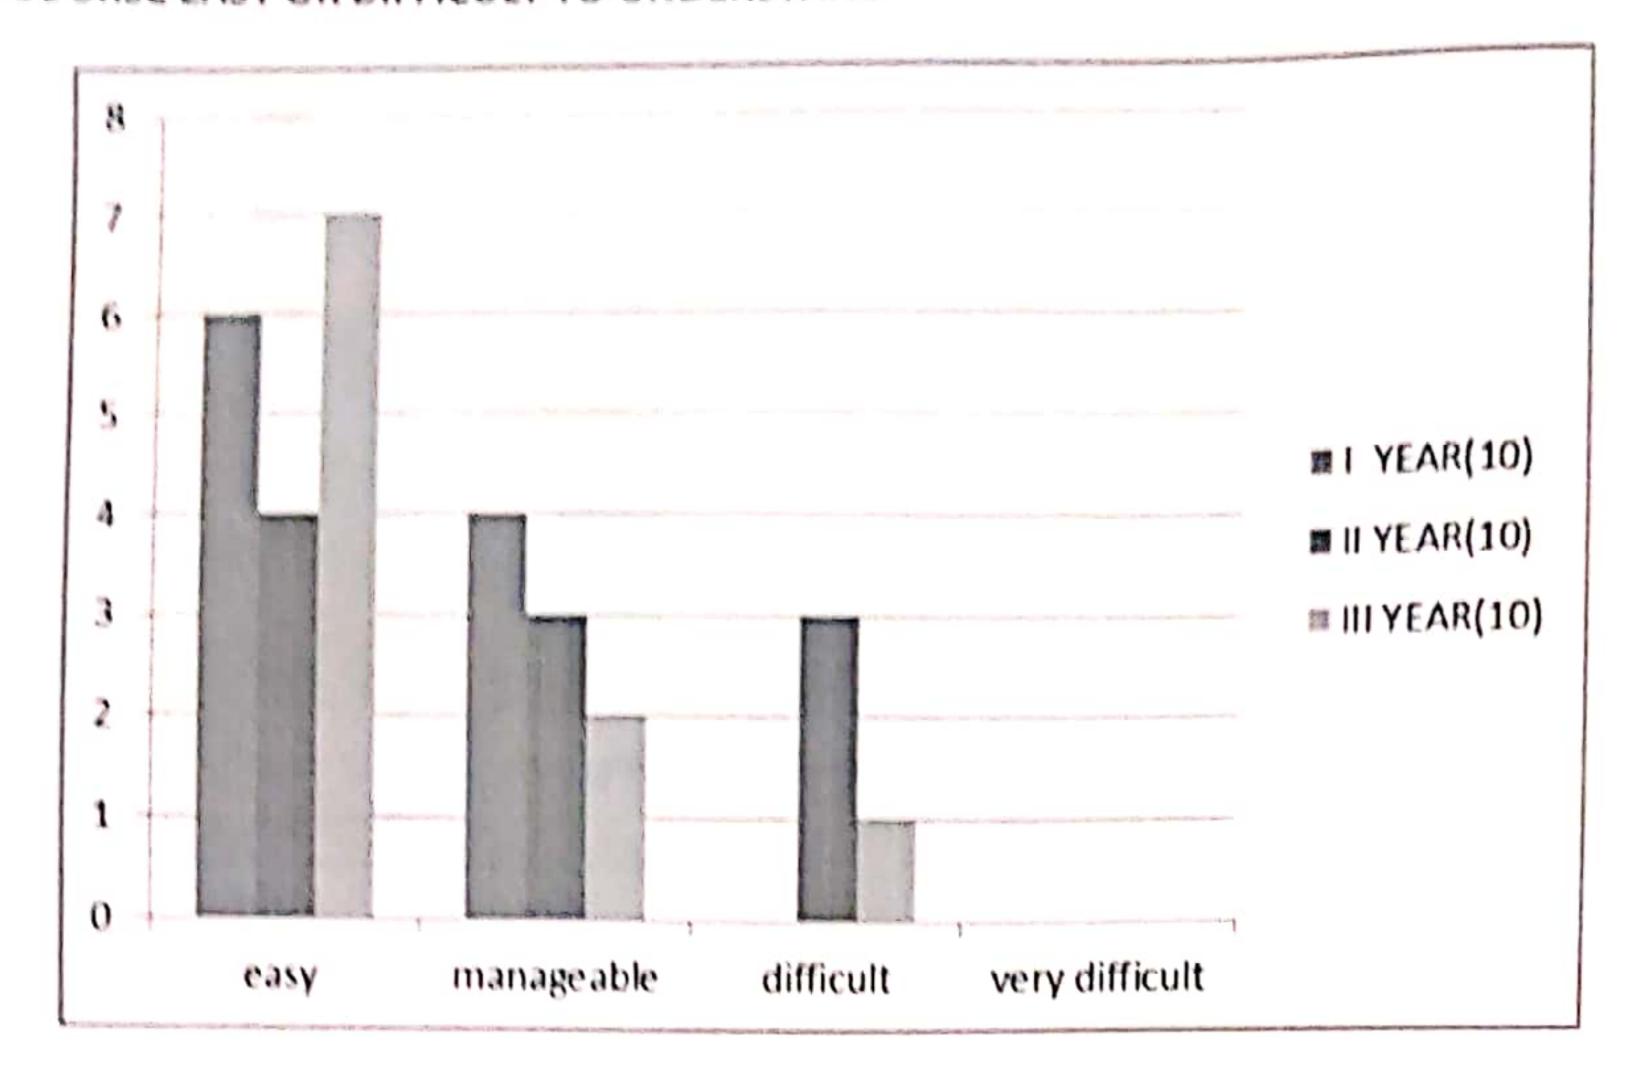

## Q. NO 3 COURSE EASY OR DIFFICULT TO UNDERSTAND

|                | 1       | 11      |
|----------------|---------|---------|
|                | YEAR(5) | YEAR(5) |
| easy           | 3       | 2       |
| manageable     | 2       | 3       |
| difficult      | 0       | 0       |
| very difficult | 0       | 0       |

## Q. NO 3 COURSE EASY OR DIFFICULT TO UNDERSTAND