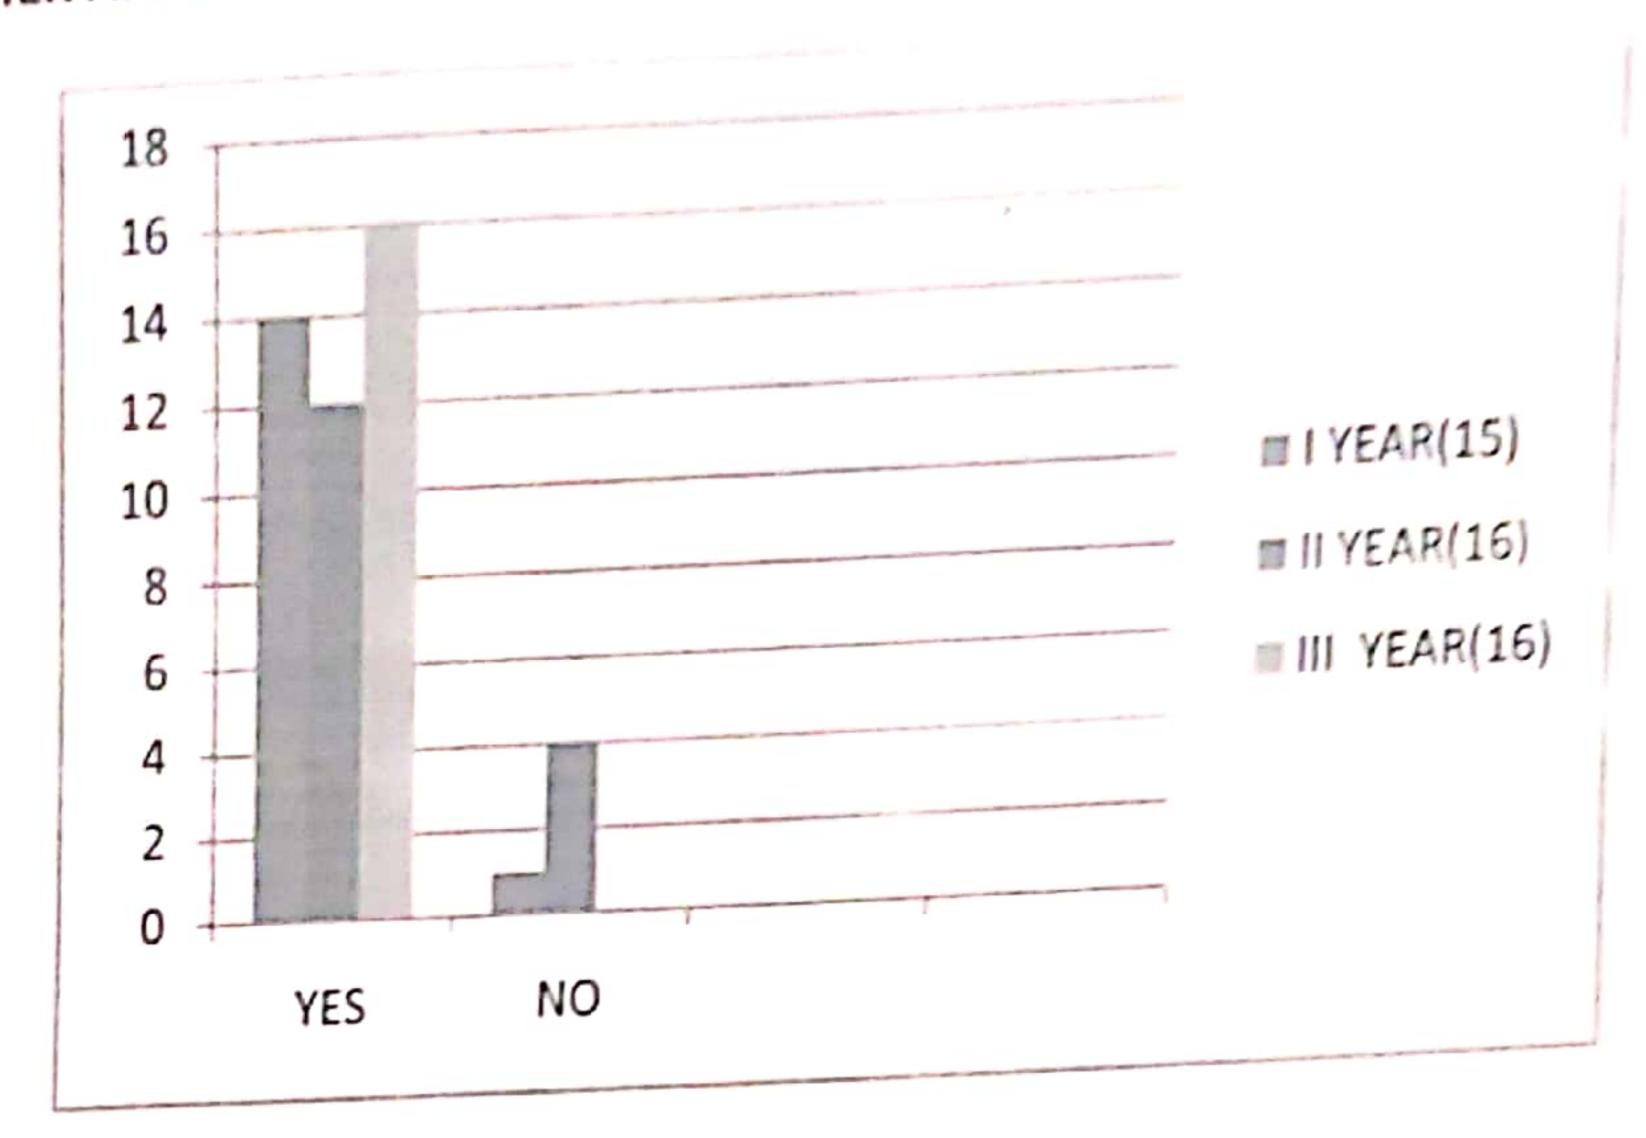

#### Q. NO 14 EFFECT OF INTERNAL ASSESSMENT ON COURSE GRADE

| options             | 1       | 11      |
|---------------------|---------|---------|
|                     | YEAR(5) | YEAR(5) |
| helps to inprove    | 2       | 5       |
| discouraging        | 0       | 0       |
| no special effect   | 0       | 0       |
| soemtimes effective | 3       | 0       |

#### Q. NO 14 EFFECT OF INTERNAL ASSESSMENT ON COURSE GRADE