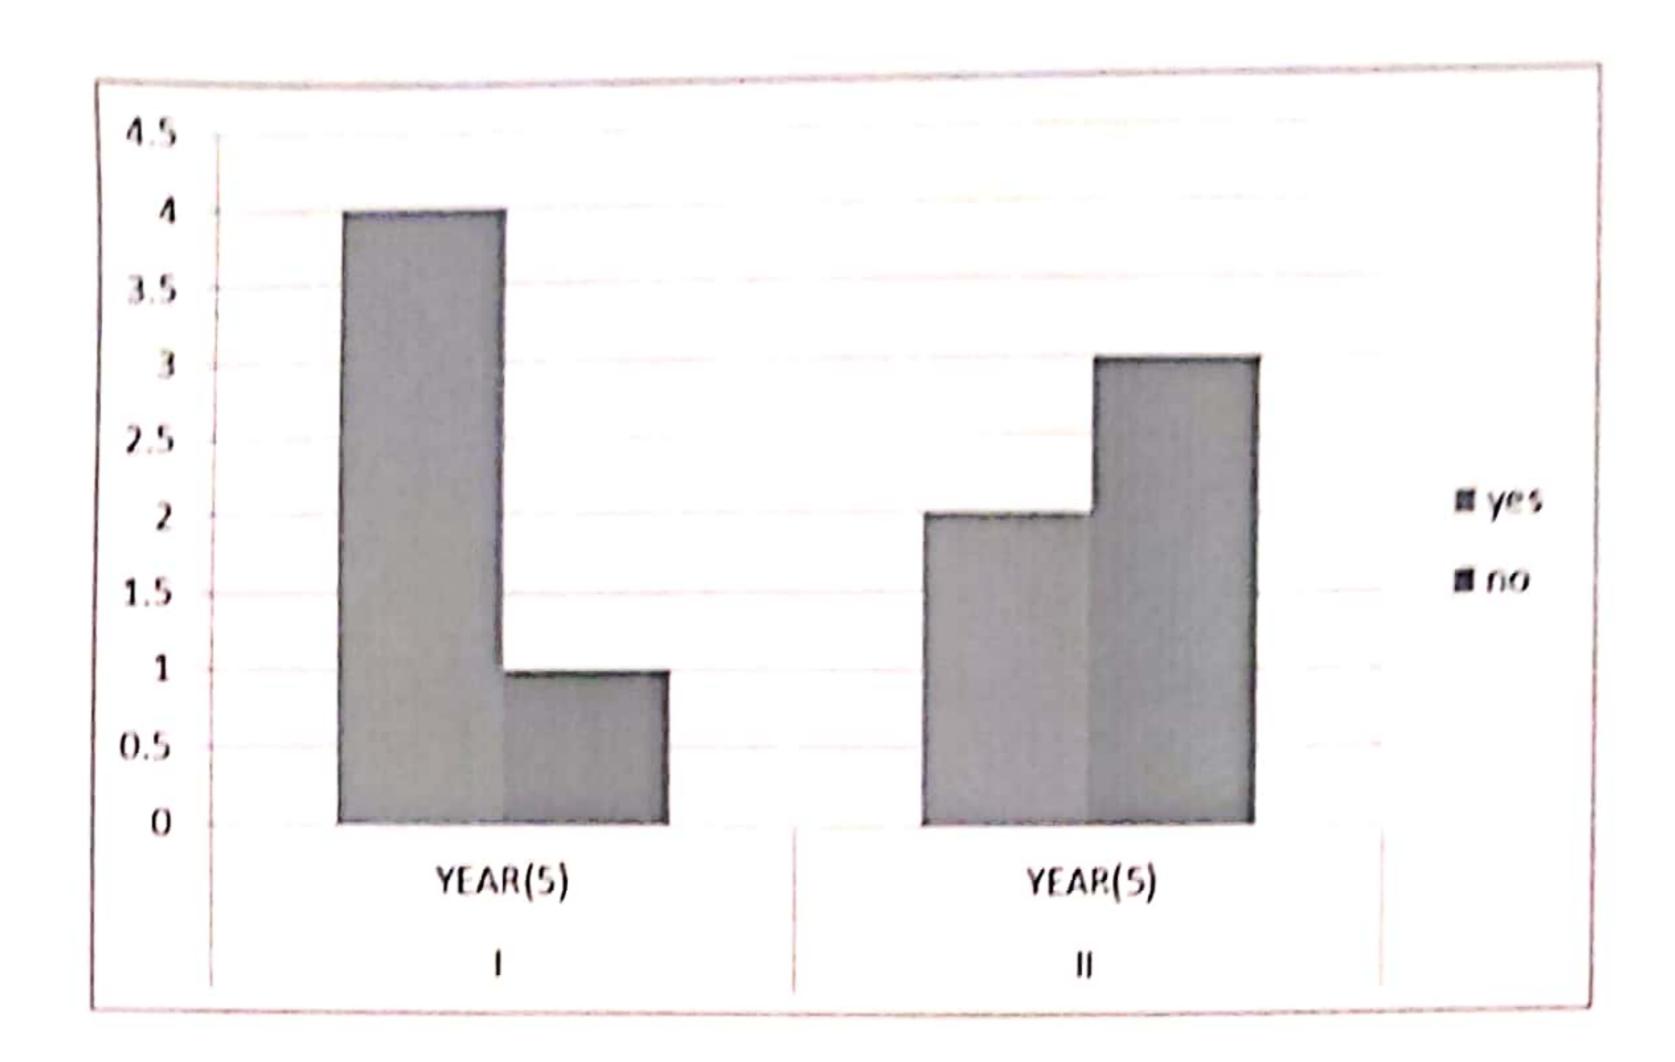

#### Q. NO 17 A COURSE CONTRIBUTORY LECTURE TOO AT BEGINNING

| options |         |         |
|---------|---------|---------|
|         | YEAR(5) | YEAR(5) |
| yes     | 4       | 2       |
| no      | 1       | 3       |

Q. NO 17 A COURSE CONTRIBUTORY LECTURE TOO AT BEGINNING

Q. NO 17 8 WAS LECTURE HELPFUL?

Q. NO 18. FAIRNESS OF THE INTERNAL EVALUATION PROCESS BY THE TEACHERS.

Q. NO 19. WAS YOUR PERFORMANCE IN ASSIGNMENTS DISCUSSED WITH YOU?