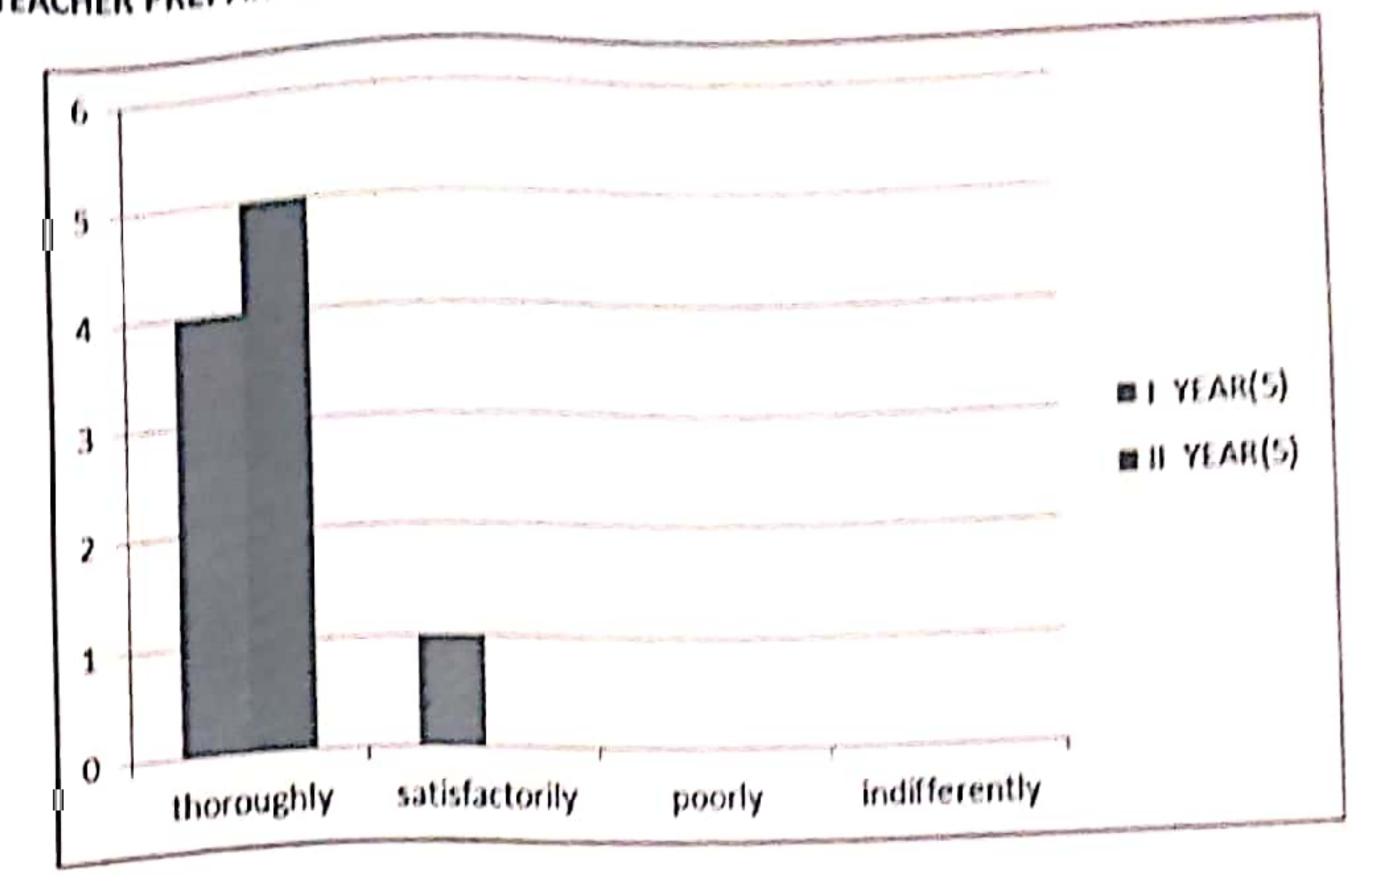

#### Q. NO 7 TEACHER PREPARATIONS FOR CLASS

|                |         | 11      |
|----------------|---------|---------|
|                | YEAR(5) | YEAR(5) |
| thoroughly     | 4       | 5       |
| satisfactorily | 1       | 0       |
| poorly         | 0       | 0       |
|                |         |         |
| indifferently  | 0       | 0       |