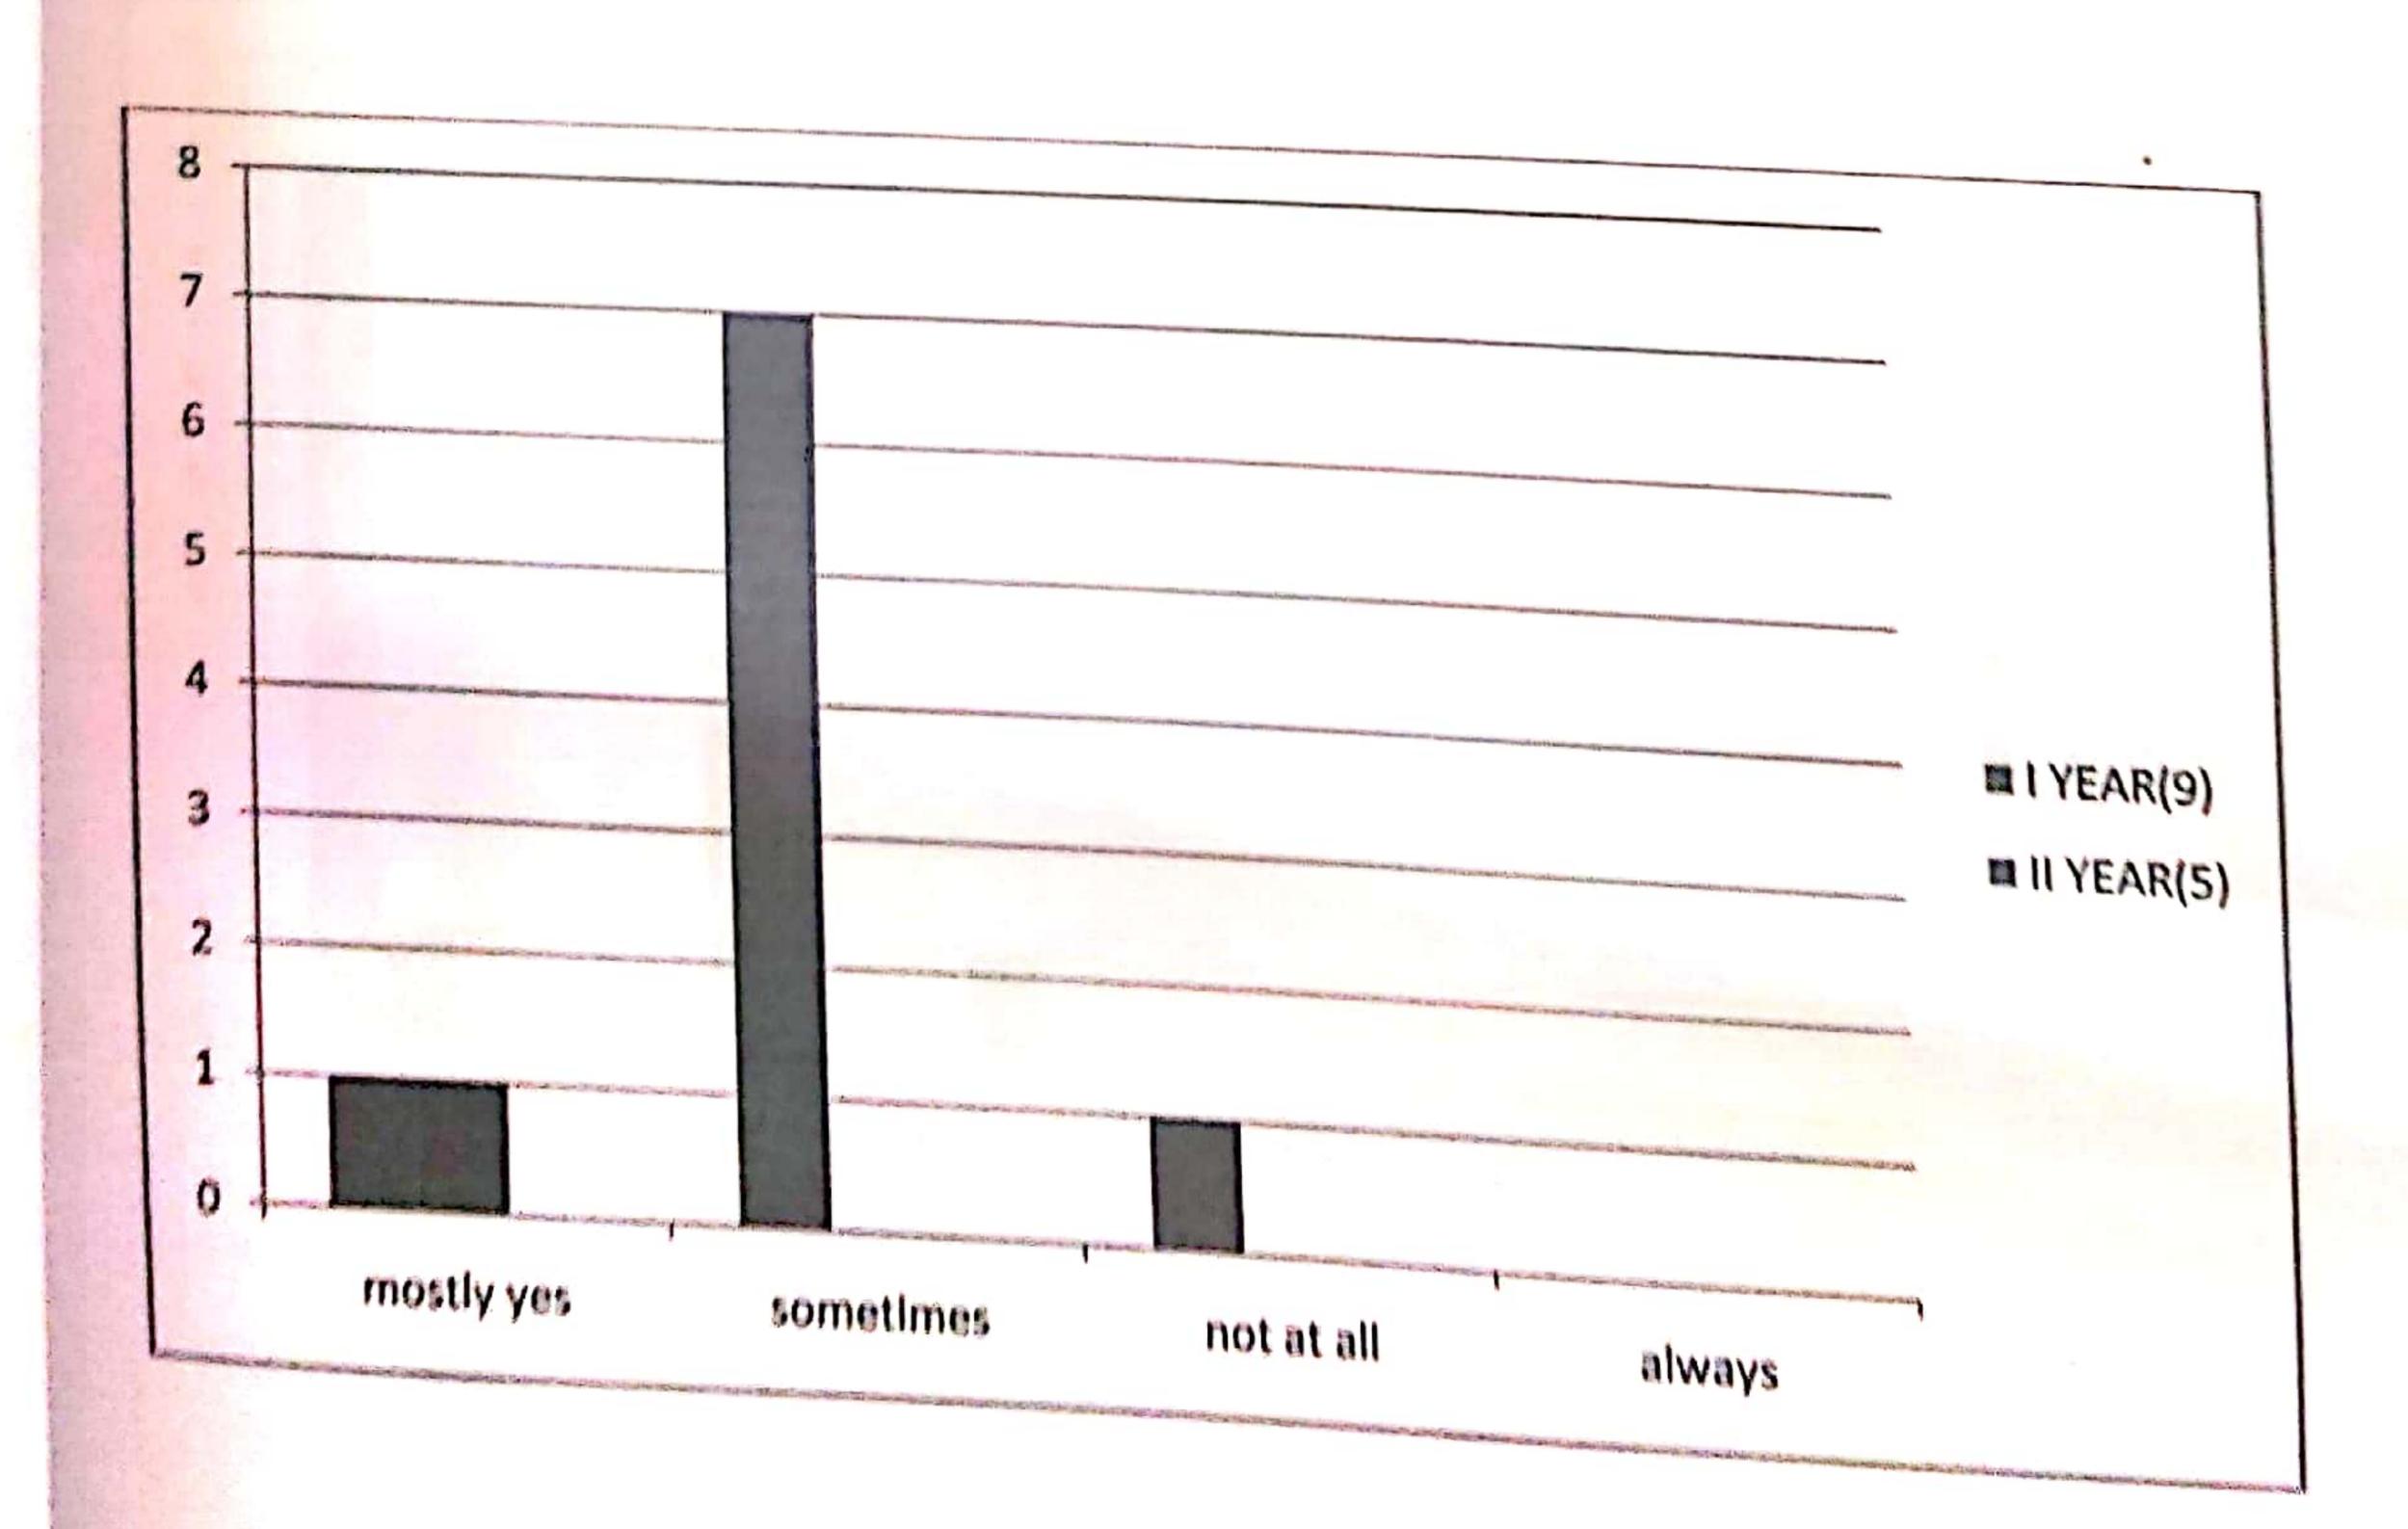

#### Q. NO 9 TEACHER ENCOURAGE STUDENT PARTICIPATION

|            |         | l II    |
|------------|---------|---------|
|            | YEAR(5) | YEAR(5) |
| mostly yes | 4       | 4       |
| sometimes  | 1       | 0       |
| not at all | 0       | 0       |
| always     | 0       | 1       |