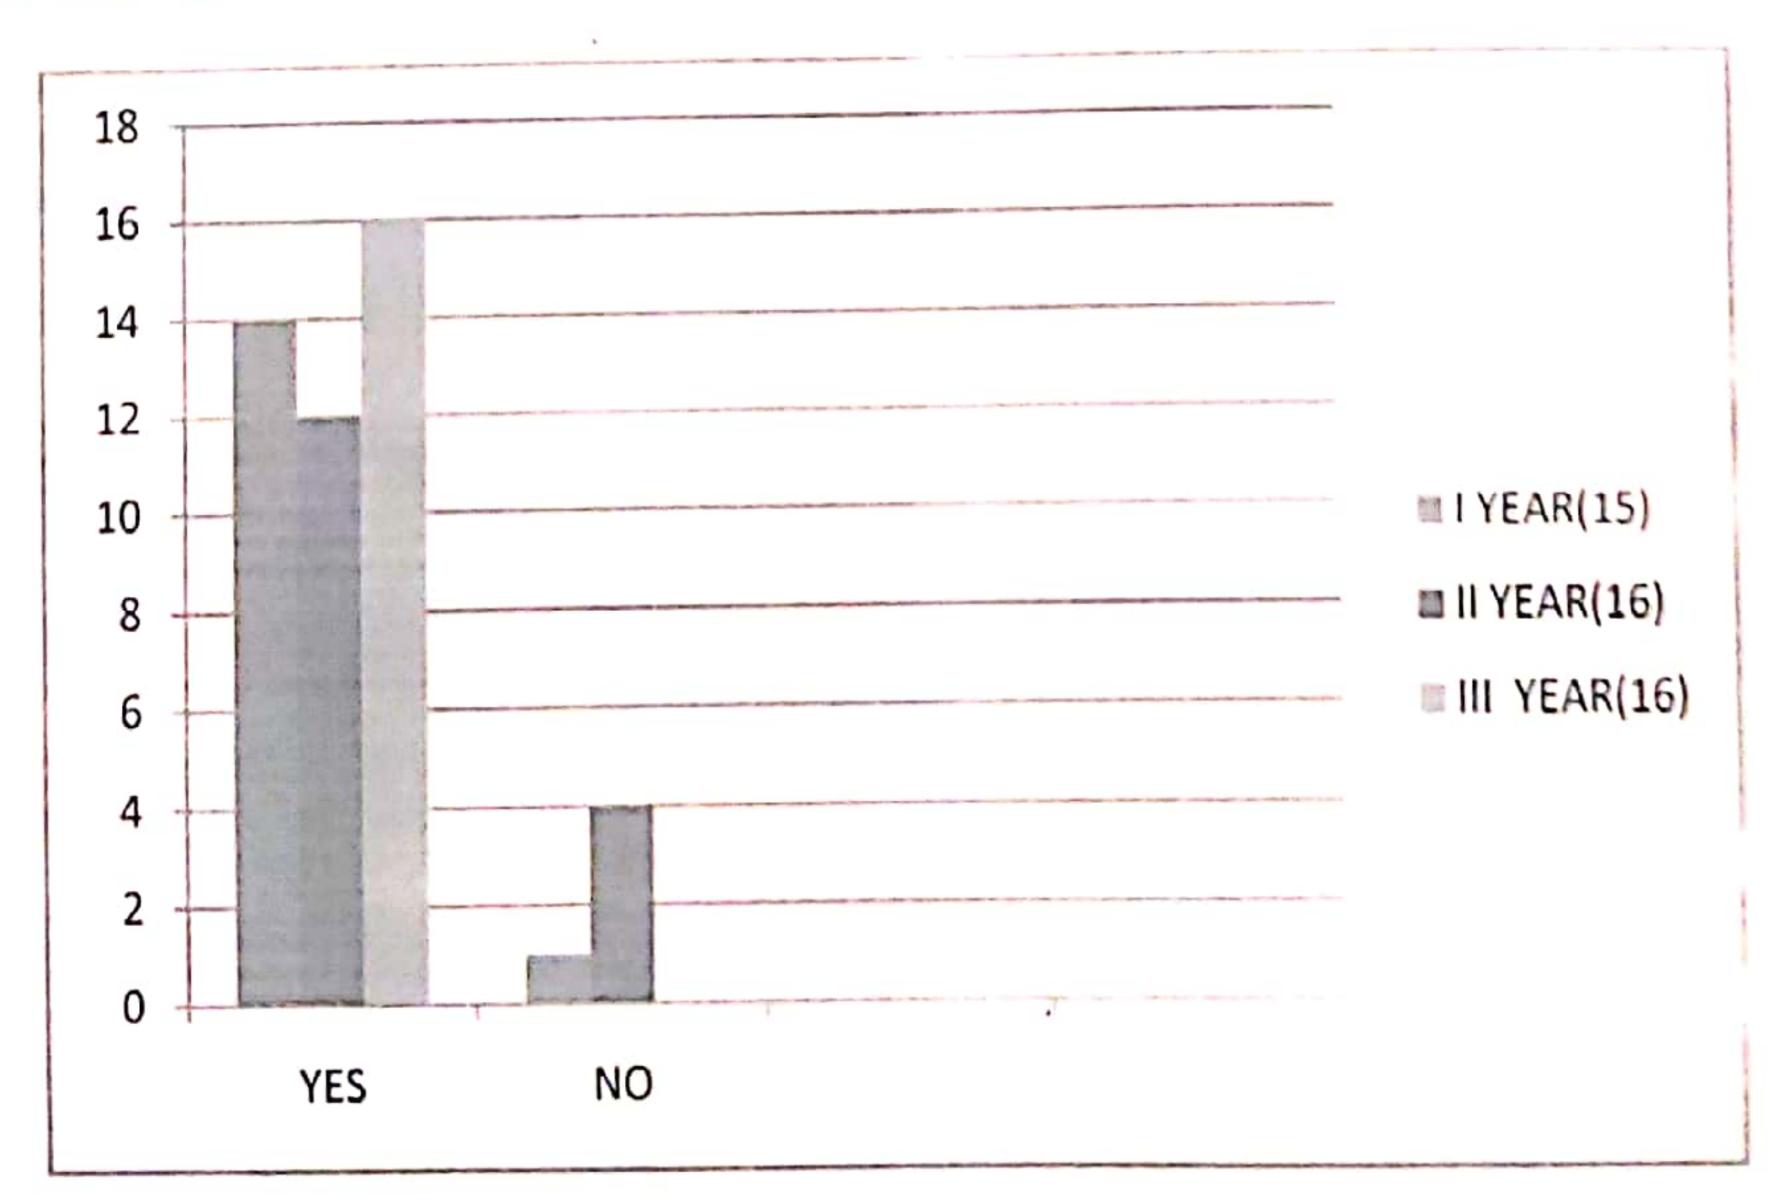

#### MSC IT

Q. NO 1 .SYLLABUS

|             | 1       | 11      |
|-------------|---------|---------|
|             | YEAR(5) | YEAR(5) |
| adequate    | 5       | 5       |
|             |         |         |
| inadequate  | 0       | 0       |
|             |         |         |
| challenging | 0       | 0       |
| dull        | 0       | 0       |