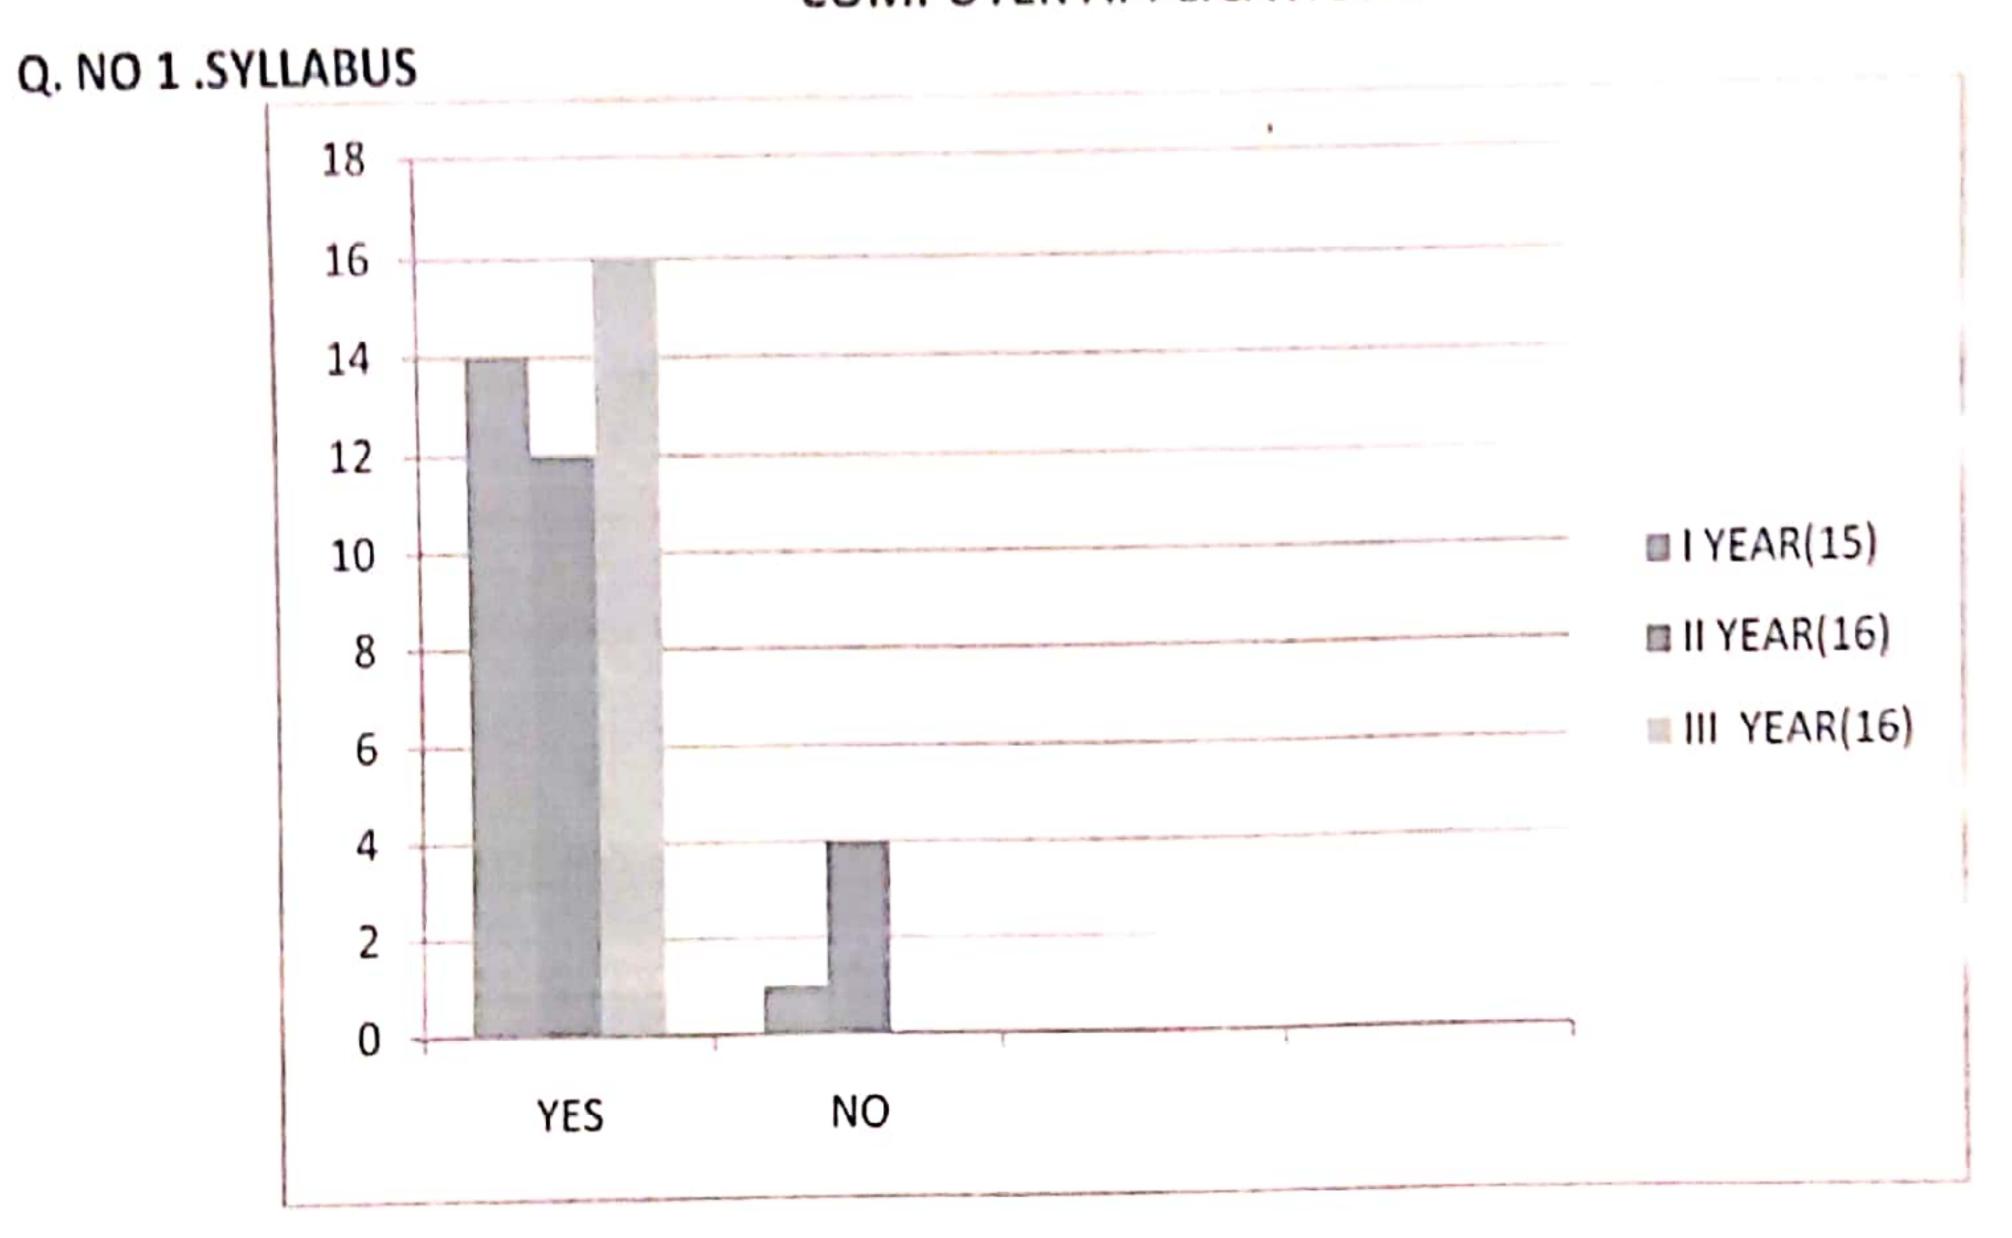

#### MSC IT

Q. NO 1 .SYLLABUS

|             | 1       | 11      |
|-------------|---------|---------|
|             | YEAR(5) | YEAR(5) |
| adequate    | 5       | 5       |
|             |         |         |
| inadequate  | 0       | 0       |
|             |         |         |
| challenging | 0       | 0       |
| dull        | 0       | 0       |