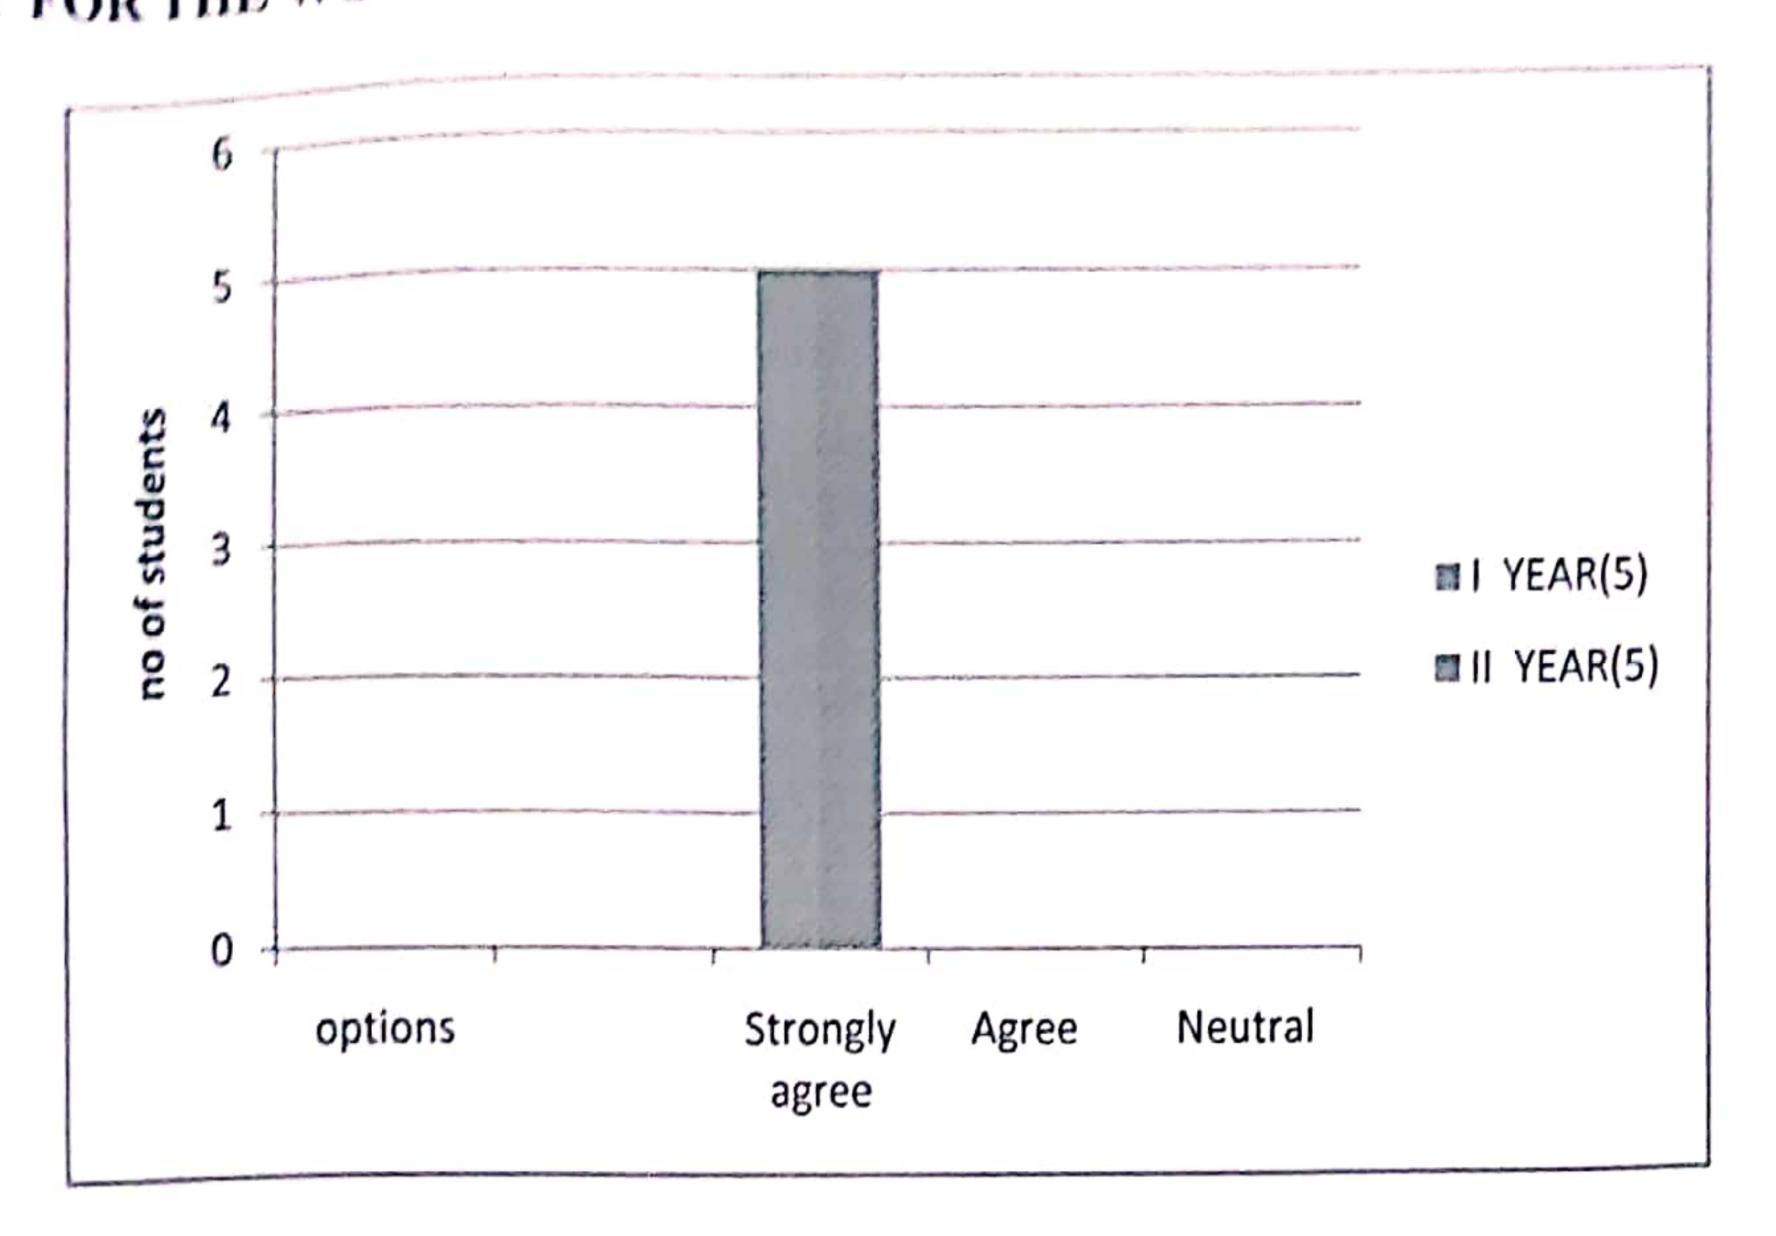

Q. NO 26. EFFORTS ARE MADE BY THE INSTITUTE/ TEACHERS TO INCULCATE SOFT SKILLS, LIFE SKILLS AND EMPLOYABILITY SKILLS TO MAKE YOU READY FOR THE WORLD OF WORK.

| options           | 1       | 11      |
|-------------------|---------|---------|
|                   | YEAR(5) | YEAR(5) |
| To a great extent | 5       | 5       |
| Moderate          | 0       | 0       |
| Some what         | 0       | 0       |
| Very little       | 0       | 0       |
| Not at all        | 0       | 0       |