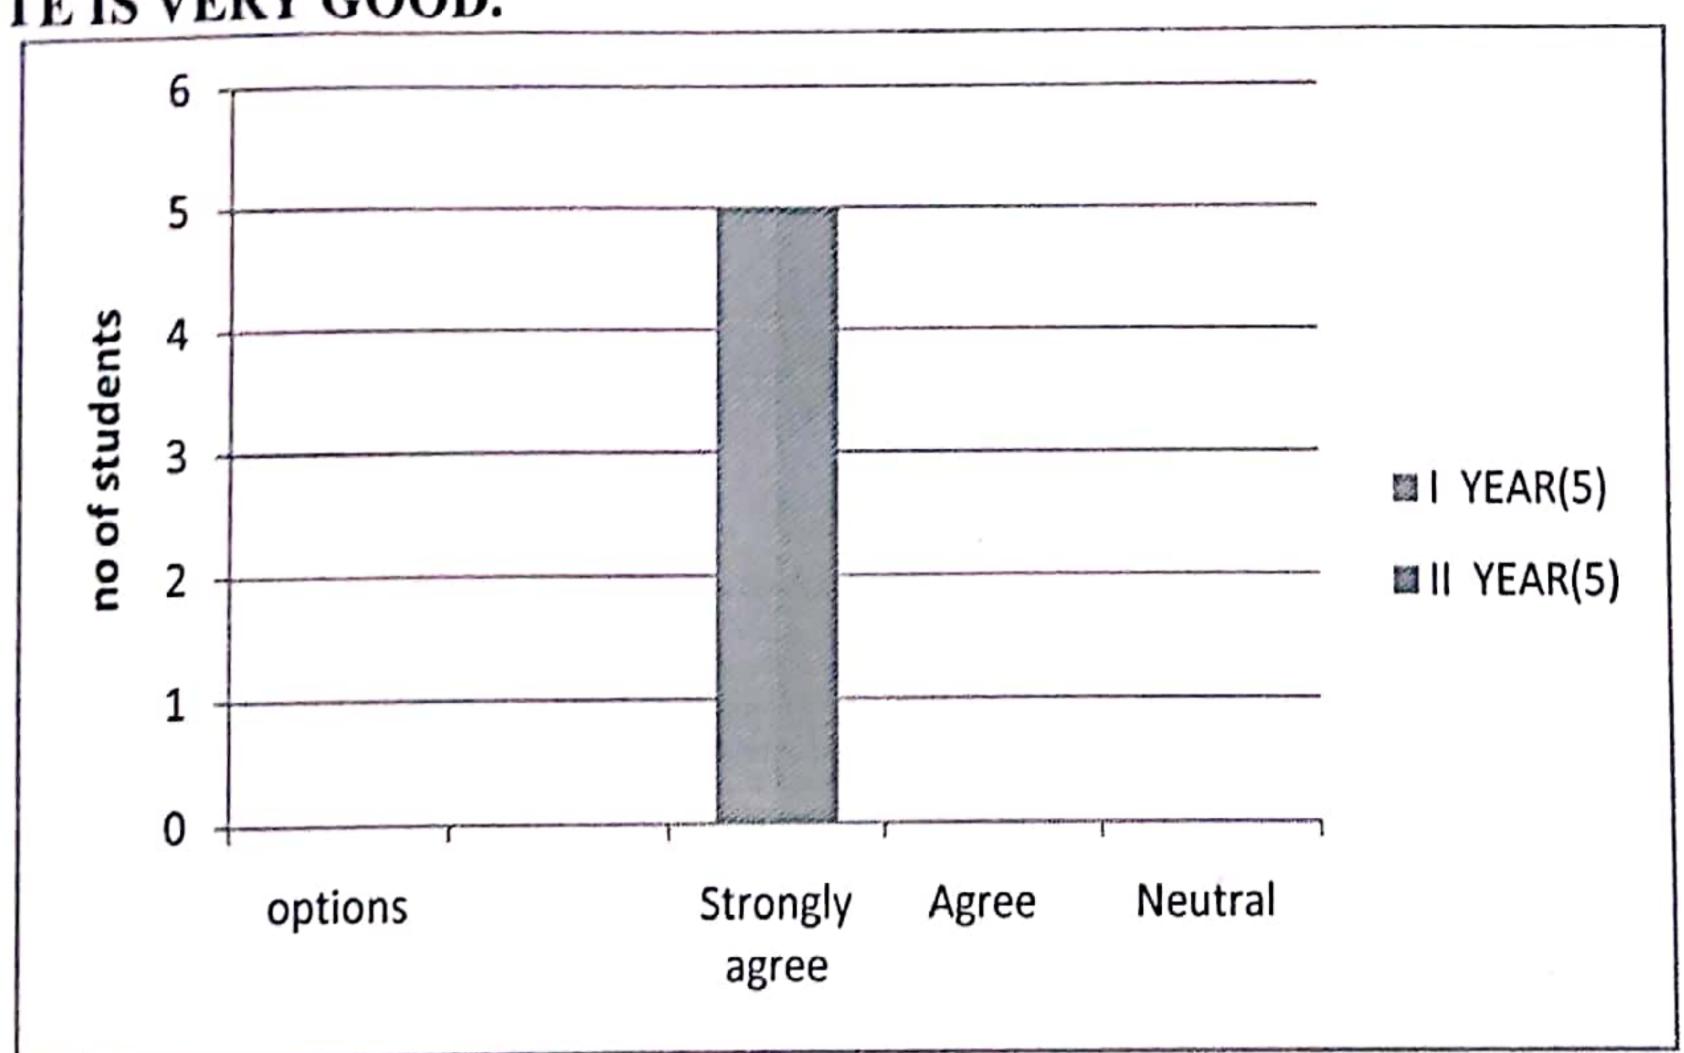

Q. NO 27. THE OVERALL QUALITY OF TEACHING-LEARNING PROCESS IN YOUR INSTITUTE IS VERY GOOD.

| options           | 1       | 11      |
|-------------------|---------|---------|
|                   | YEAR(5) | YEAR(5) |
| Strongly agree    | 5       | 5       |
| Agree             | 0       | 0       |
| Neutral           | 0       | 0       |
| Disagree          | 0       | 0       |
| Strongly disagree | 0       | 0       |