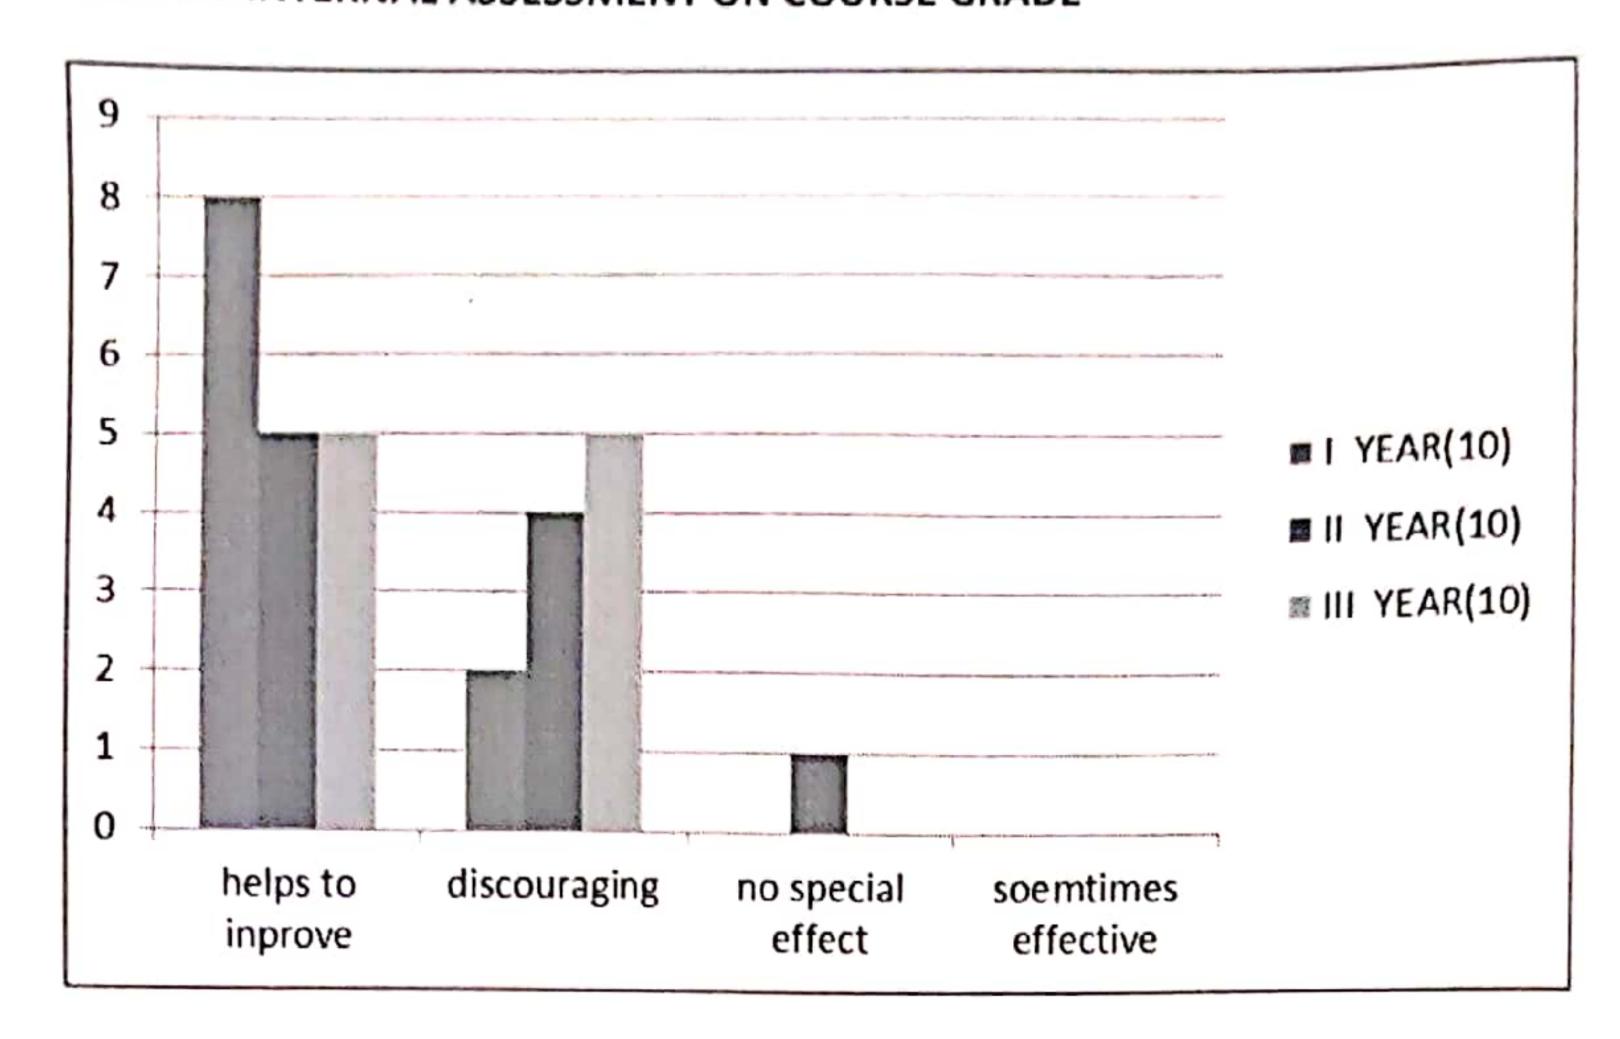

#### Q. NO 14 EFFECT OF INTERNAL ASSESSMENT ON COURSE GRADE

| options             | 1       | 11      |
|---------------------|---------|---------|
|                     | YEAR(5) | YEAR(5) |
| helps to inprove    | 2       | 5       |
| discouraging        | 0       | 0       |
| no special effect   | 0       | 0       |
| soemtimes effective | 3       | 0       |