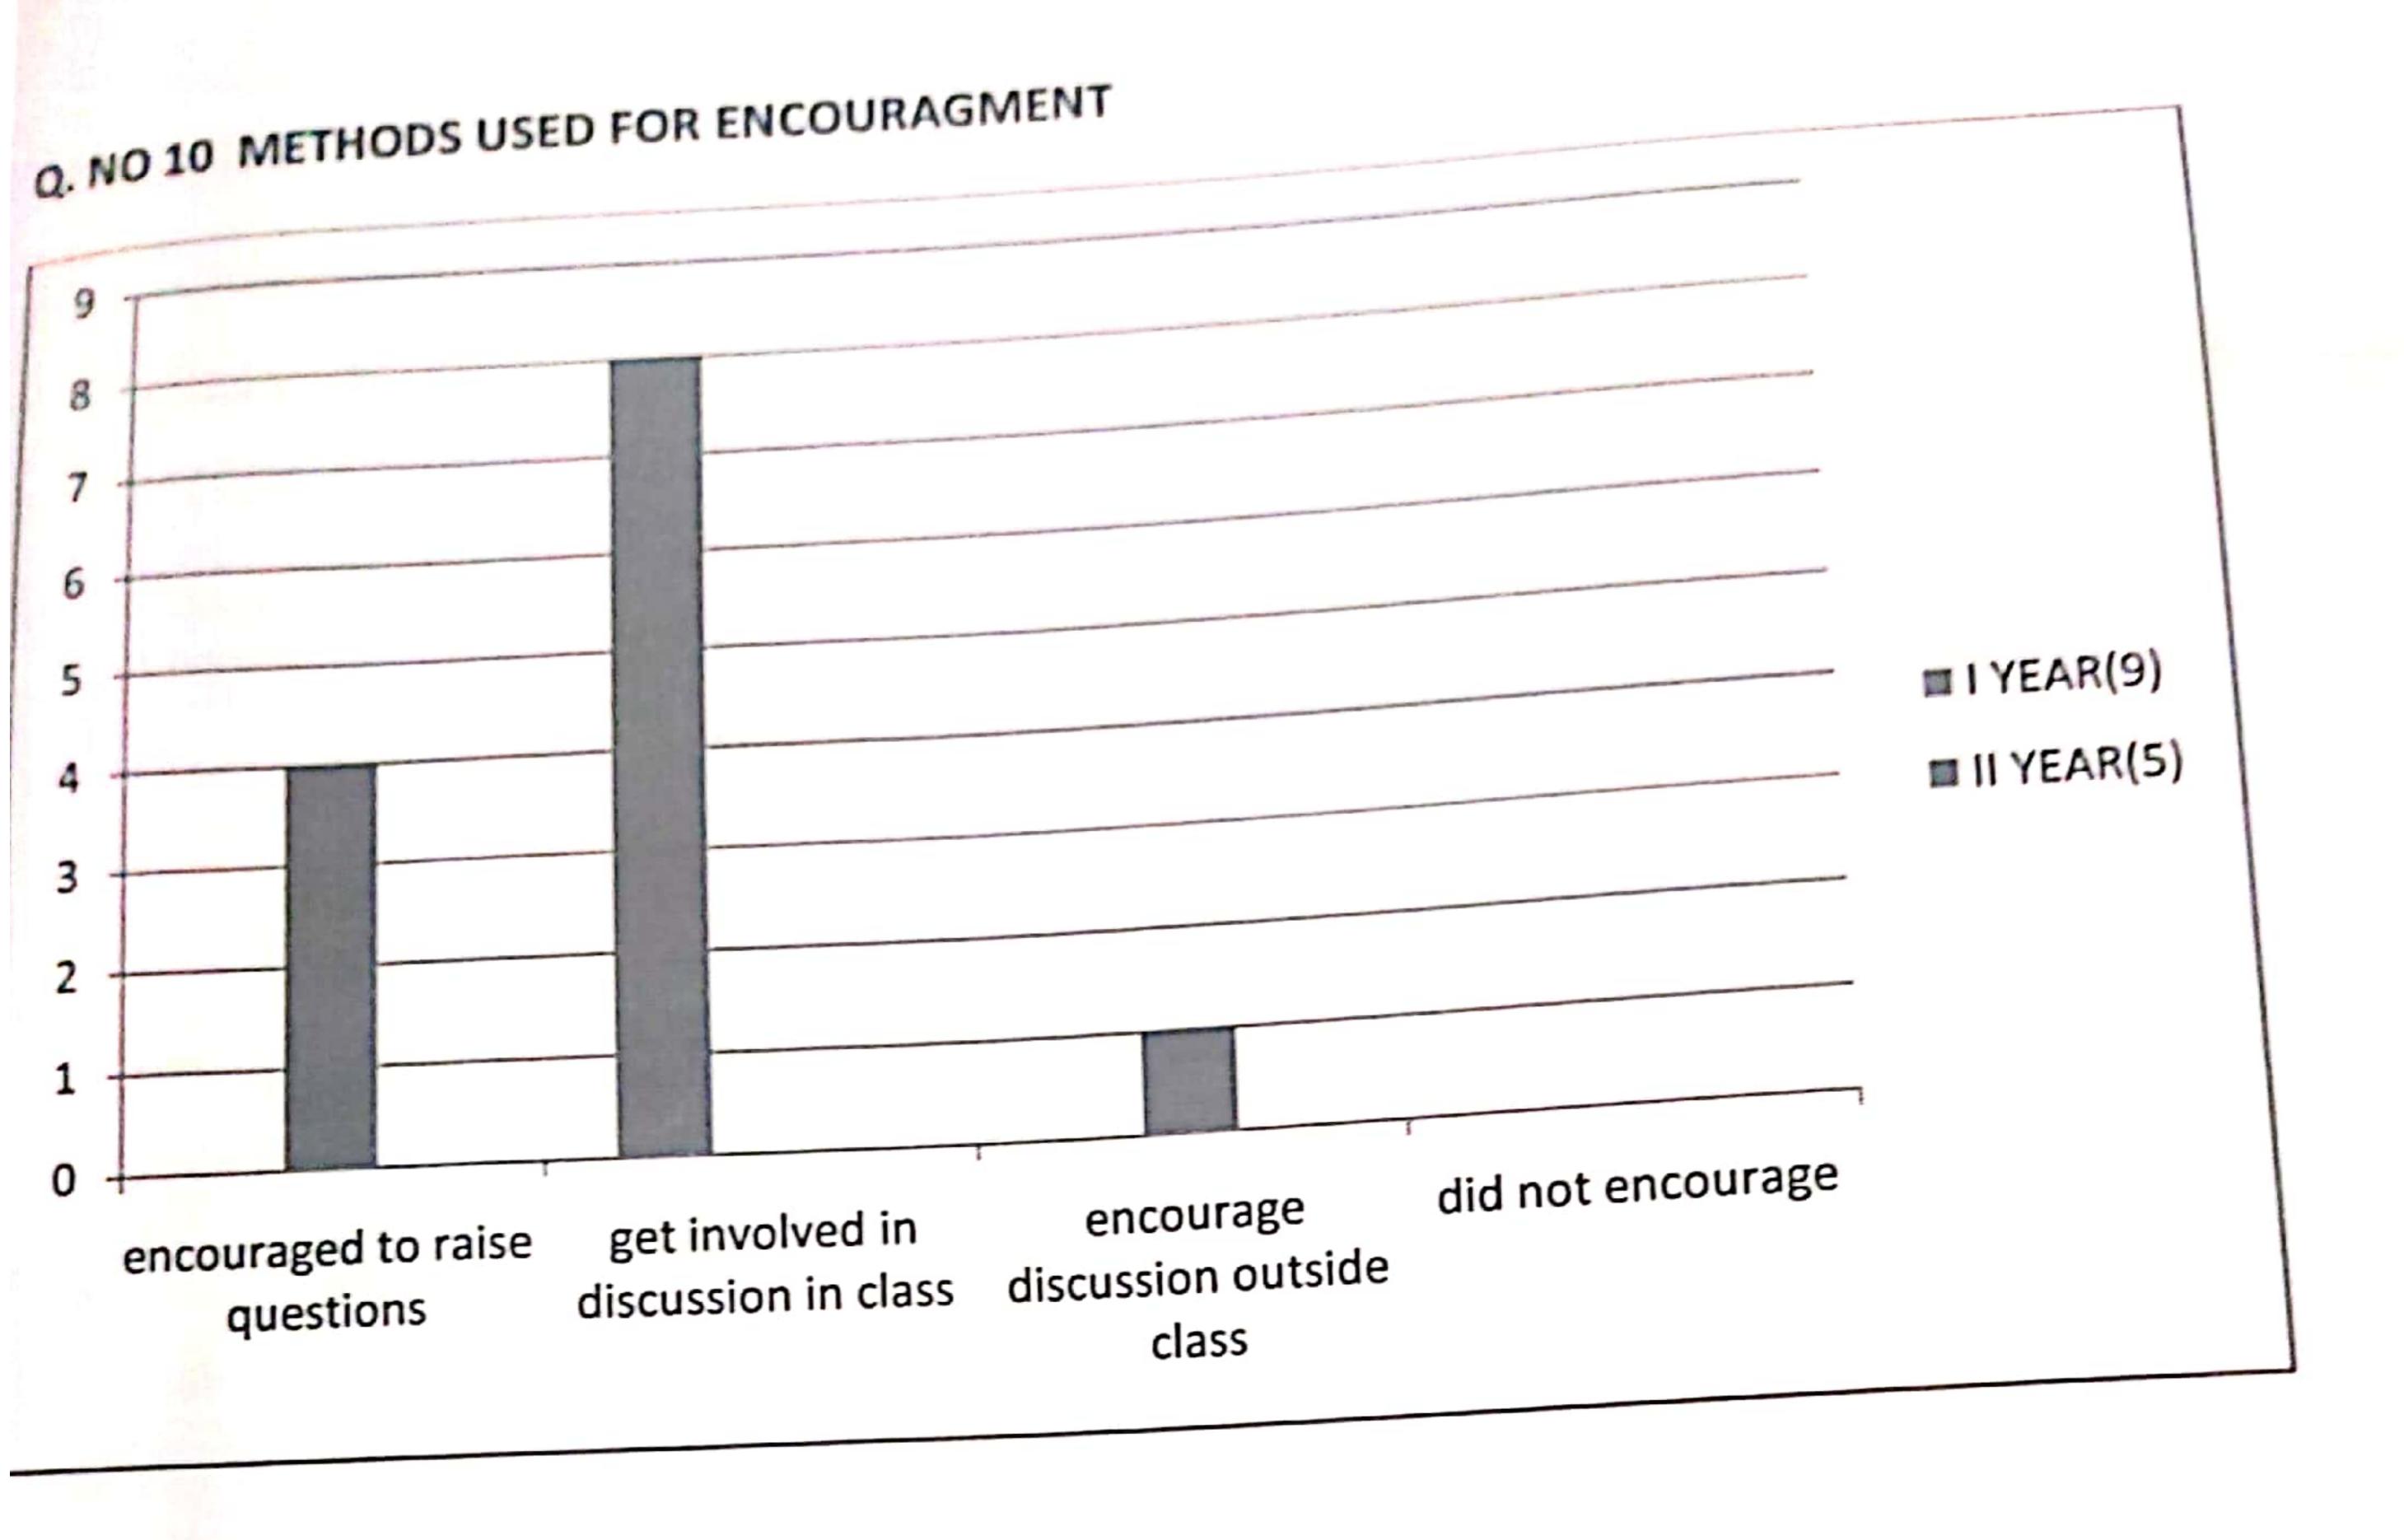

#### Q. NO 10 METHODS USED FOR ENCOURAGMENT

|                                     | I       | 11      |
|-------------------------------------|---------|---------|
|                                     | YEAR(5) | YEAR(5) |
| encouraged to raise questions       | 4       | 5       |
| get involved in discussion in class | 0       | 0       |
| encourage discussion outside class  | 0       | 0       |
| did not encourage                   | 1       | 0       |

## Q. NO 10 METHODS USED FOR ENCOURAGMENT