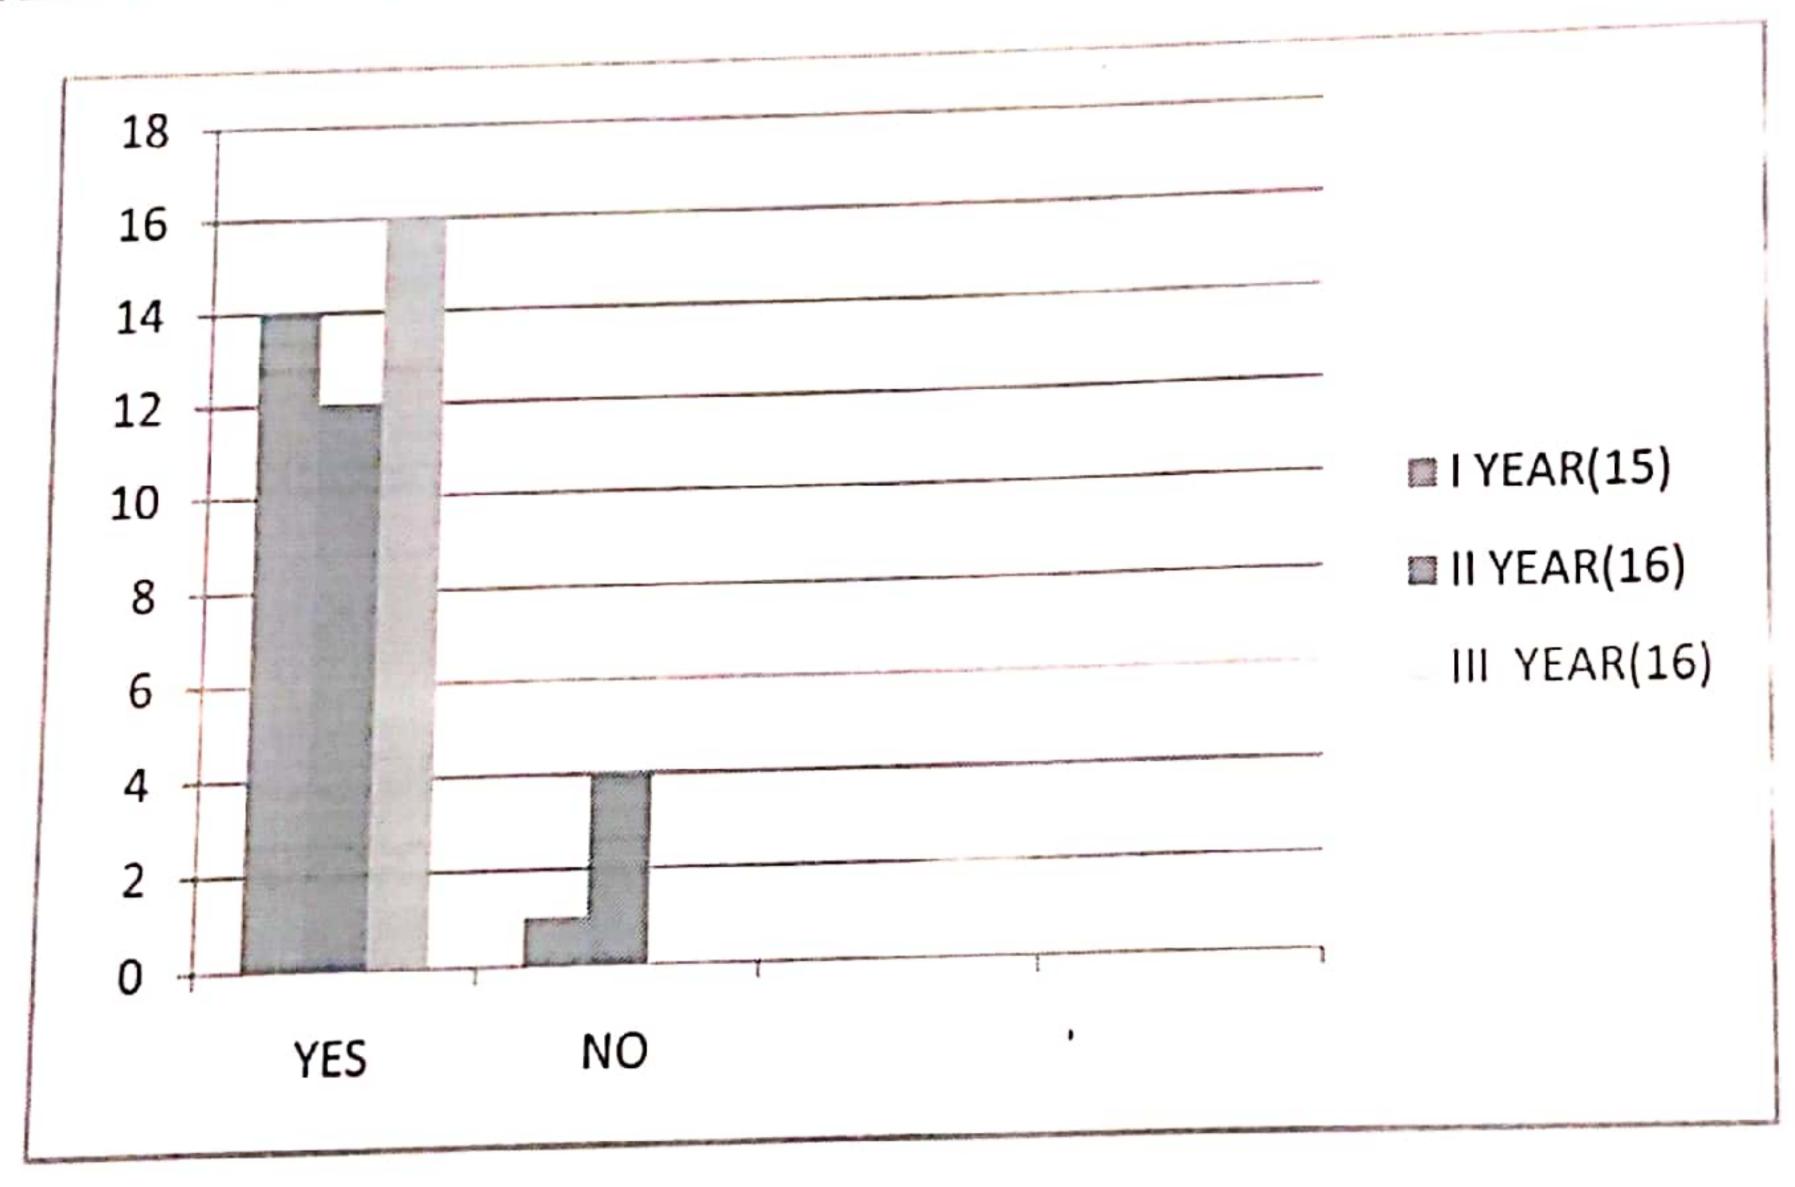

#### Q. NO 17 A COURSE CONTRIBUTORY LECTURE TOO AT BEGINNING

| options |         |         |
|---------|---------|---------|
|         | YEAR(5) | YEAR(5) |
| yes     | 4       | 2       |
| no      | 1       | 3       |

#### Q. NO 17 B WAS LECTURE HELPFUL?

| options | 1       | 11      |
|---------|---------|---------|
|         | YEAR(5) | YEAR(5) |
| YES     | 5       | 5       |
| NO      | 0       | 0       |

Q. NO 17 A COURSE CONTRIBUTORY LECTURE TOO AT BEGINNING

Q. NO 17 8 WAS LECTURE HELPFUL?

Q. NO 18. FAIRNESS OF THE INTERNAL EVALUATION PROCESS BY THE TEACHERS.

Q. NO 19. WAS YOUR PERFORMANCE IN ASSIGNMENTS DISCUSSED WITH YOU?