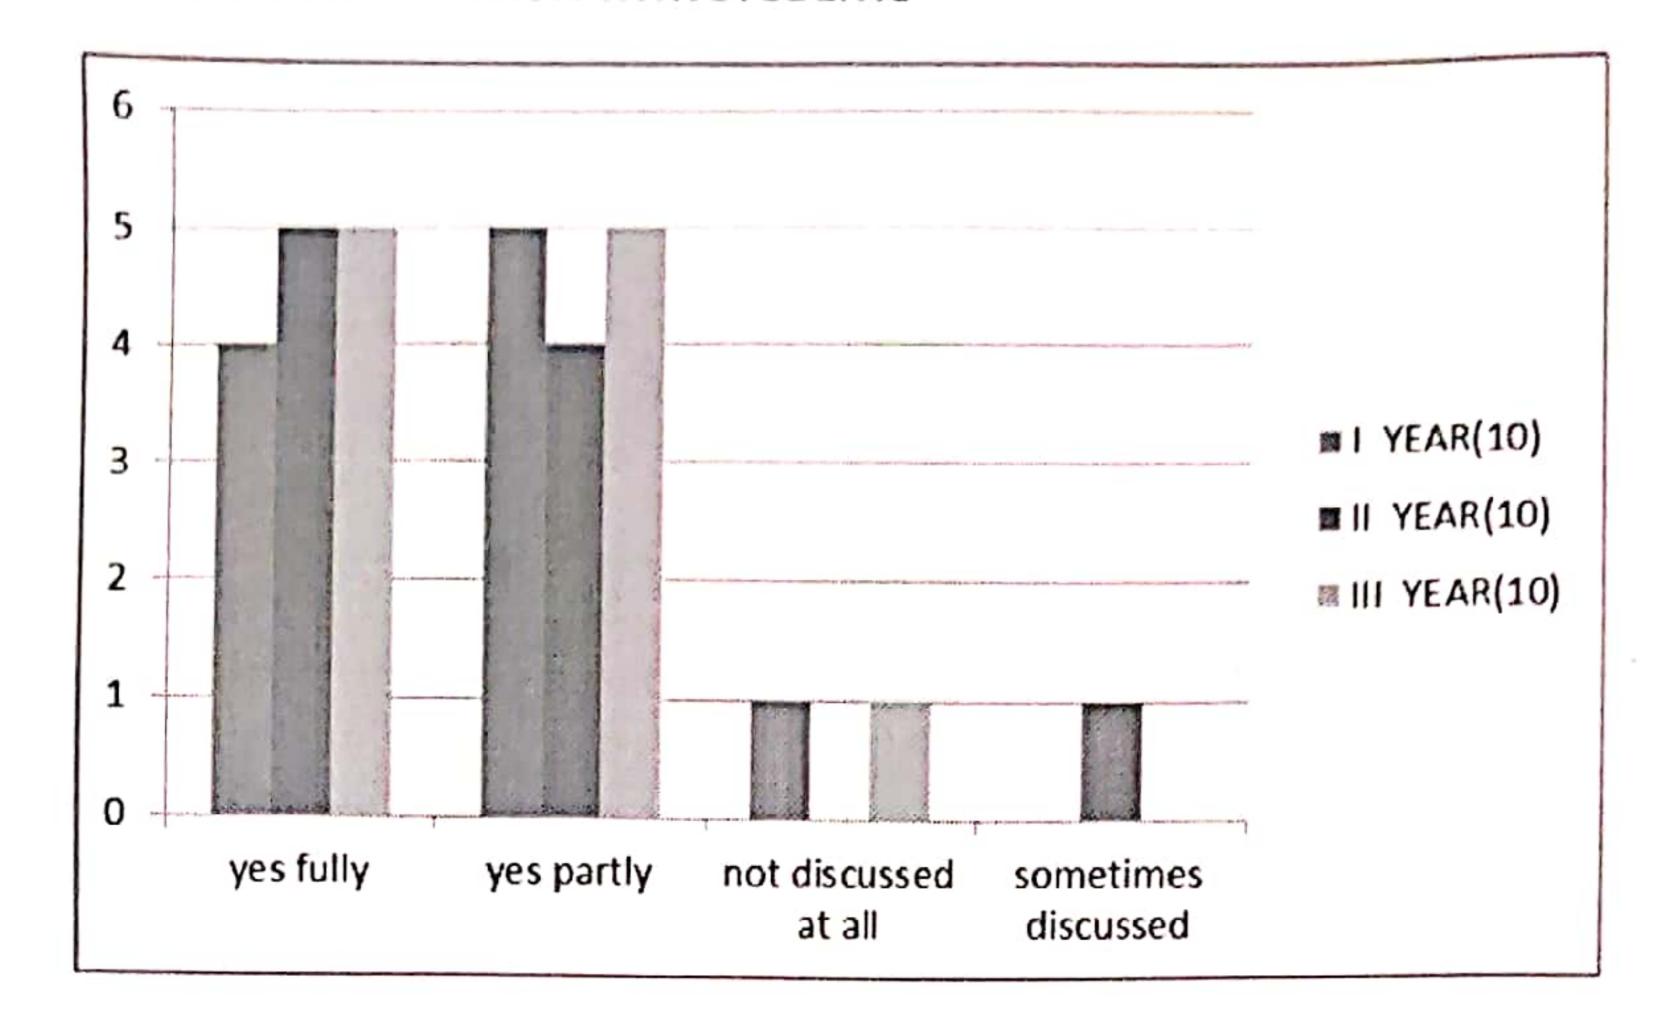

Q. NO 19. WAS YOUR PERFORMANCE IN ASSIGNMENTS DISCUSSED WITH YOU?

| options                | 1       | 11      |
|------------------------|---------|---------|
|                        | YEAR(5) | YEAR(5) |
| Every time             | 5       | 5       |
| Usually                | 0       | 0       |
| Occasionally/Sometimes | 0       | 0       |
| Rarely                 | 0       | 0       |
| Never                  | 0       | 0       |