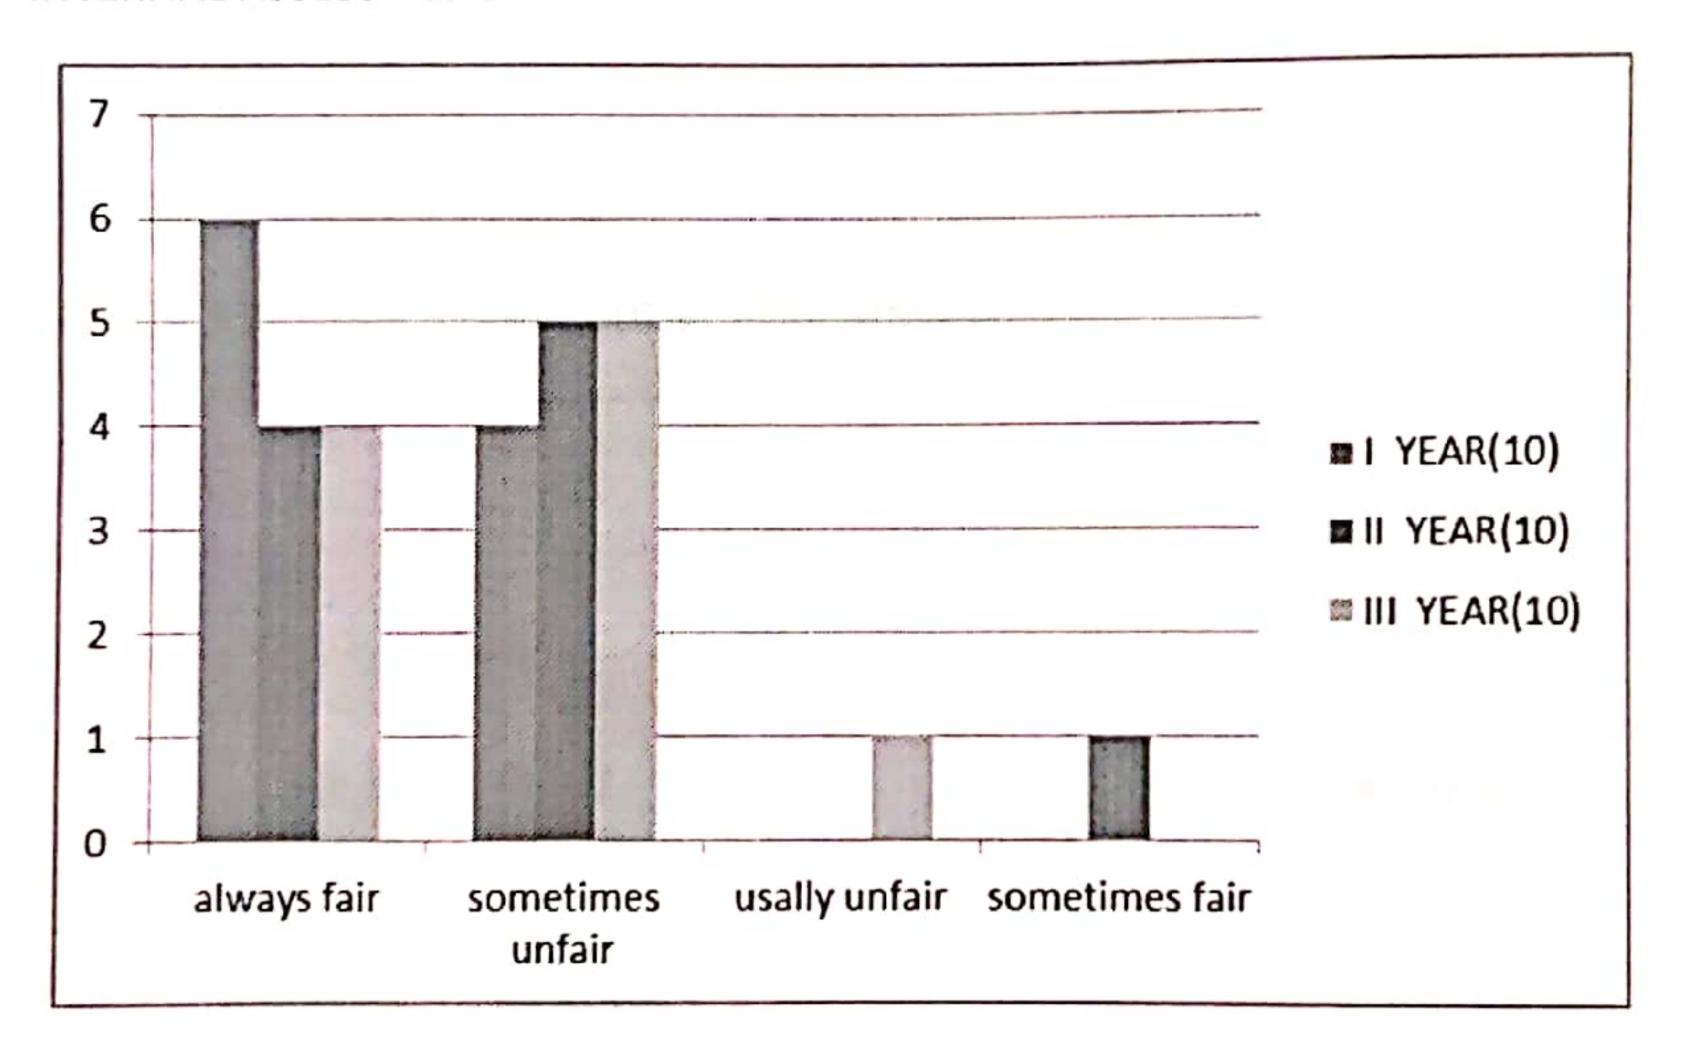

## Q. NO 13 INTERNALASSESSMENT

| options          | 1       | II      |
|------------------|---------|---------|
|                  | YEAR(5) | YEAR(5) |
| always fair      | 1       | 5       |
|                  |         |         |
| sometimes unfair | 4       | 0       |
|                  |         |         |
| usally unfair    | 0       | 0       |
|                  |         |         |
| sometimes fair   | 0       | 0       |