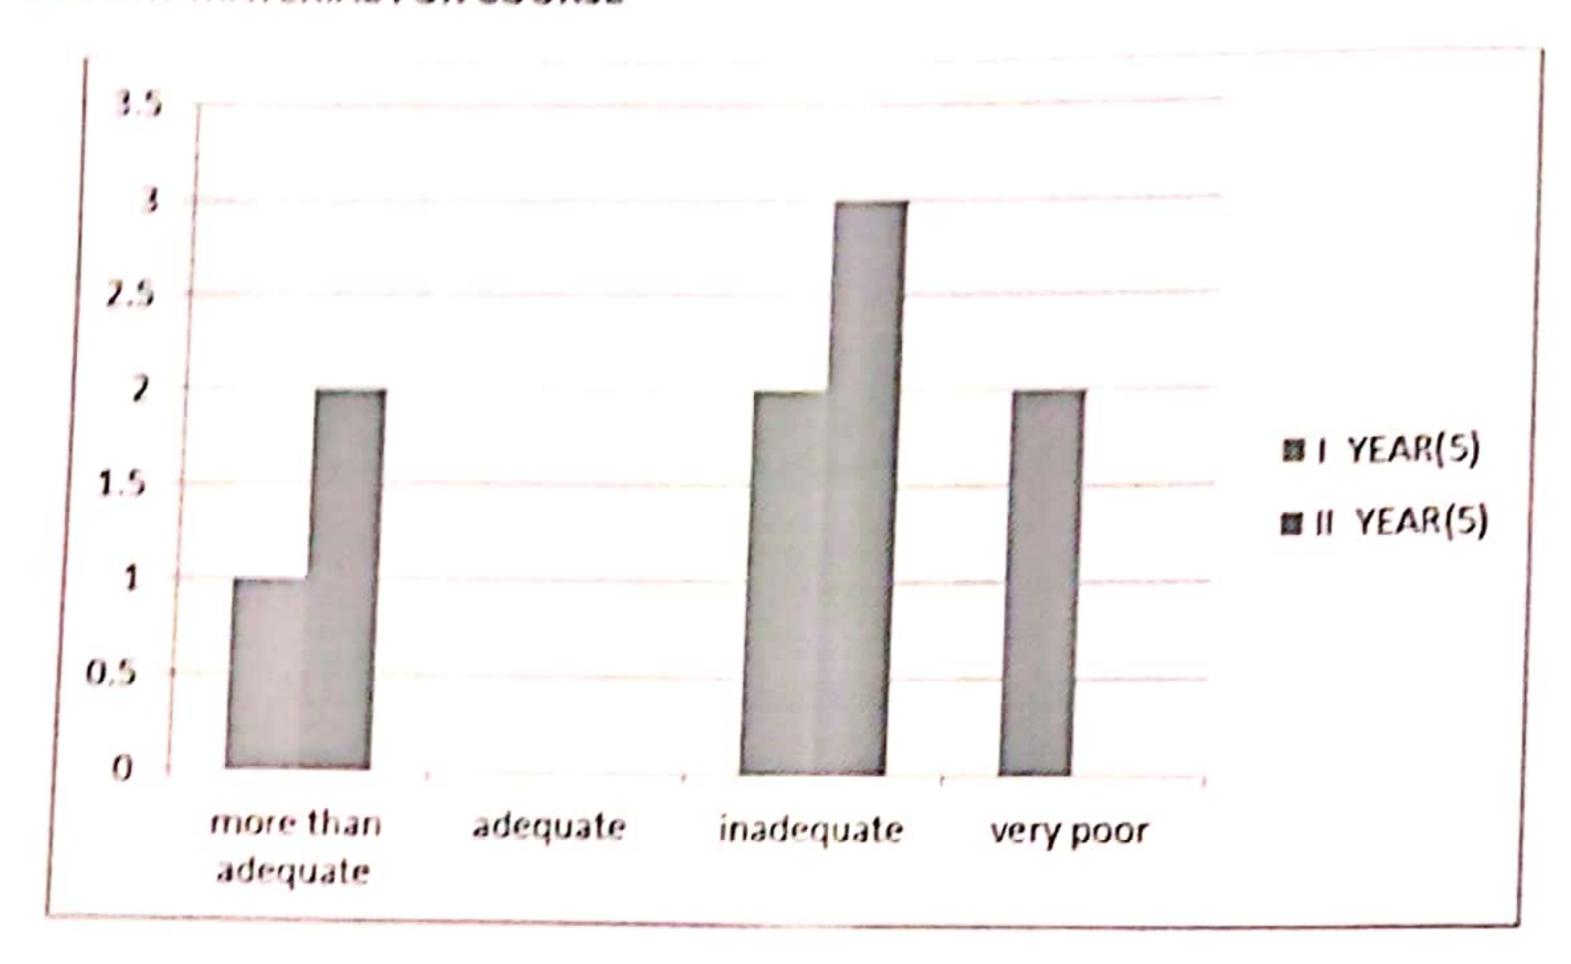

## Q. NO 5 LIBRARY MATERIAL FOR COURSE

|            | 1       | 11      |
|------------|---------|---------|
|            | YEAR(5) | YEAR(5) |
| more than  |         |         |
| adequate   | 1       | 2       |
| adequate   | 0       | 0       |
| inadequate |         |         |
|            | 2       | 3       |
| very poor  | 2       | 0       |