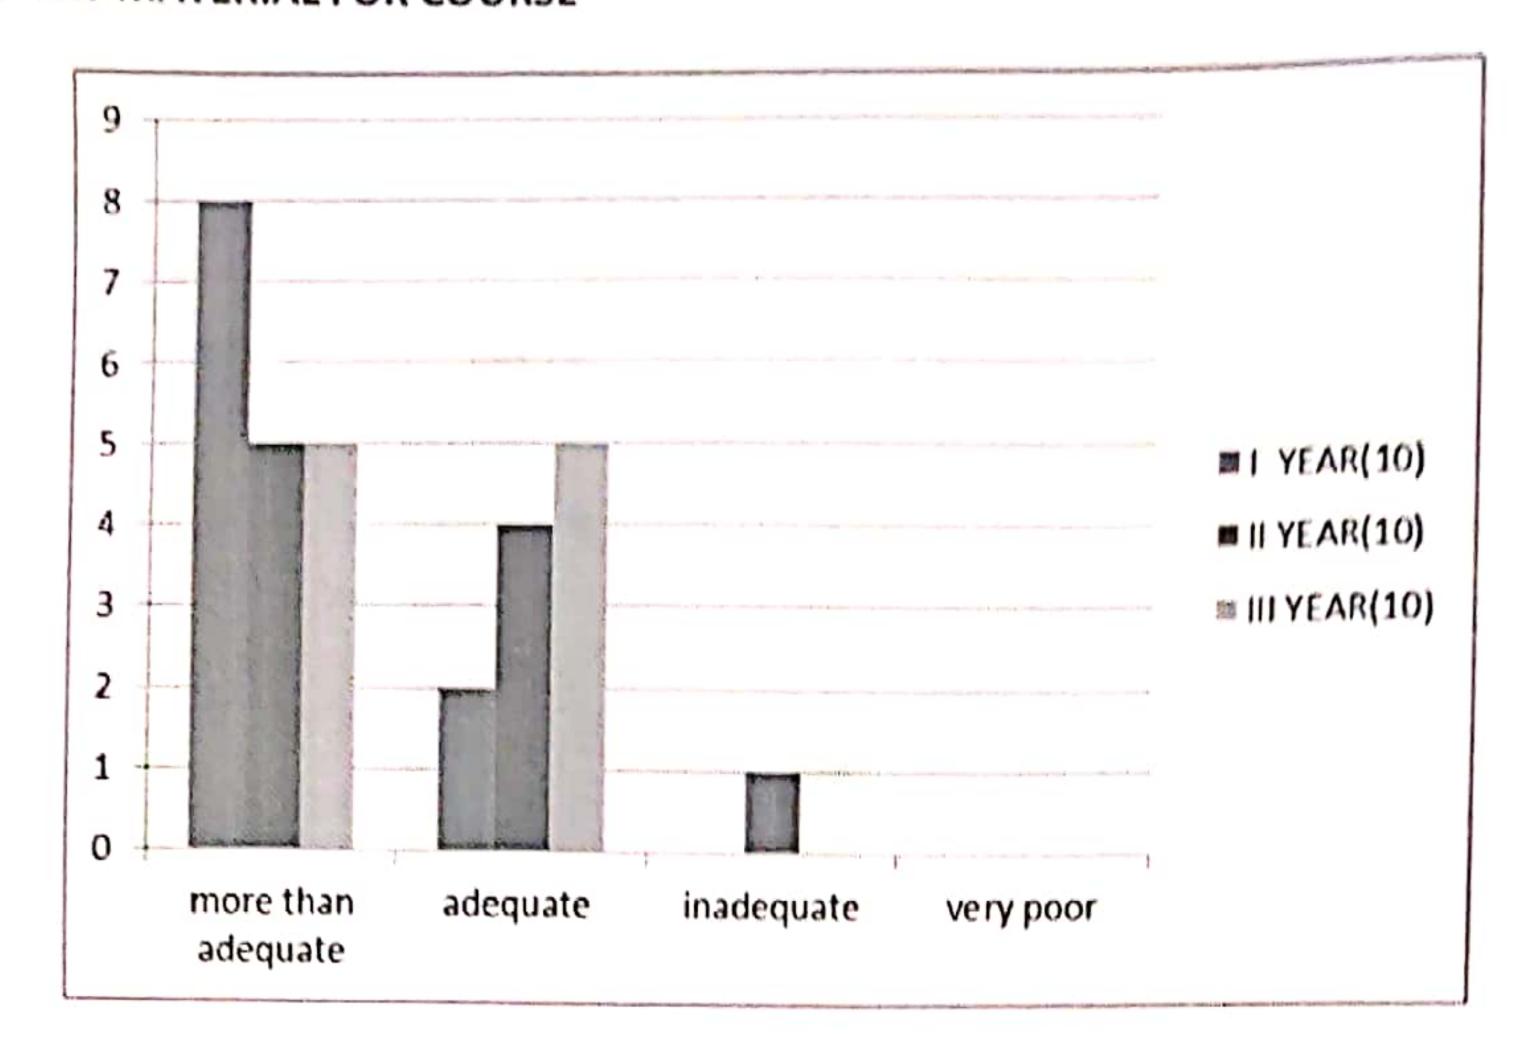

## Q. NO 5 LIBRARY MATERIAL FOR COURSE

|            | 1       | 11      |
|------------|---------|---------|
|            | YEAR(5) | YEAR(5) |
| more than  |         |         |
| adequate   | 1       | 2       |
| adequate   | 0       | 0       |
| inadequate |         |         |
|            | 2       | 3       |
| very poor  | 2       | 0       |