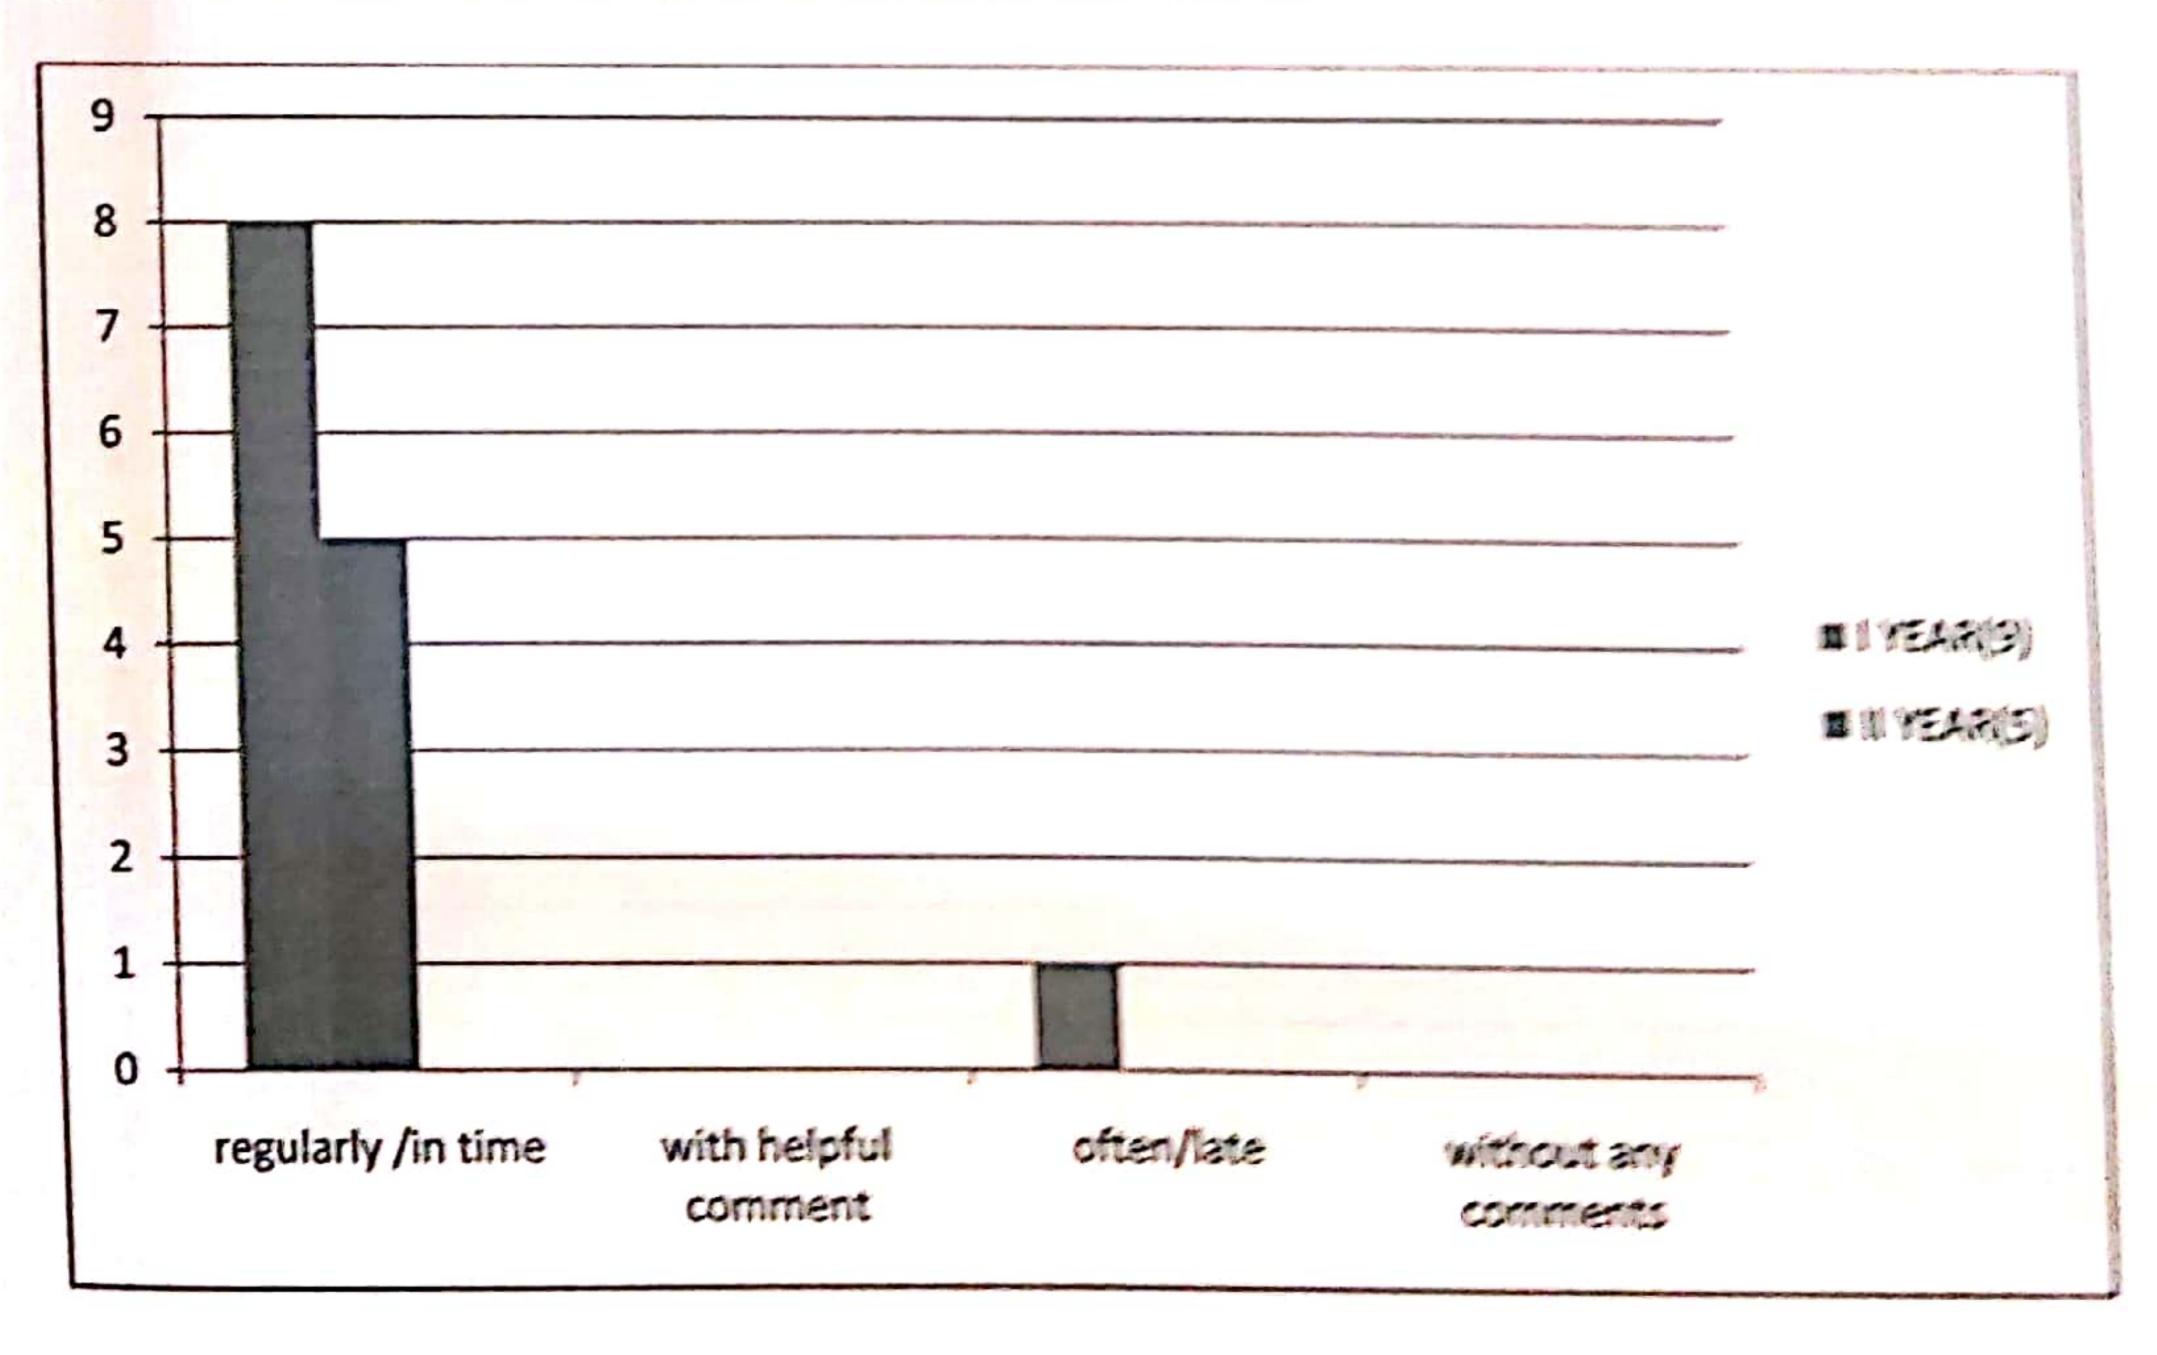

#### Q. NO 15 TEACHER FEEDBACKS ON STUDENT PERFORMANCE

| options              | 1       | 11      |
|----------------------|---------|---------|
|                      | YEAR(5) | YEAR(5) |
| regularly /in time   | 5       | 5       |
| with helpful comment | 0       | 0       |
| often/late           | 0       | 0       |
| without any comments | 0       | 0       |