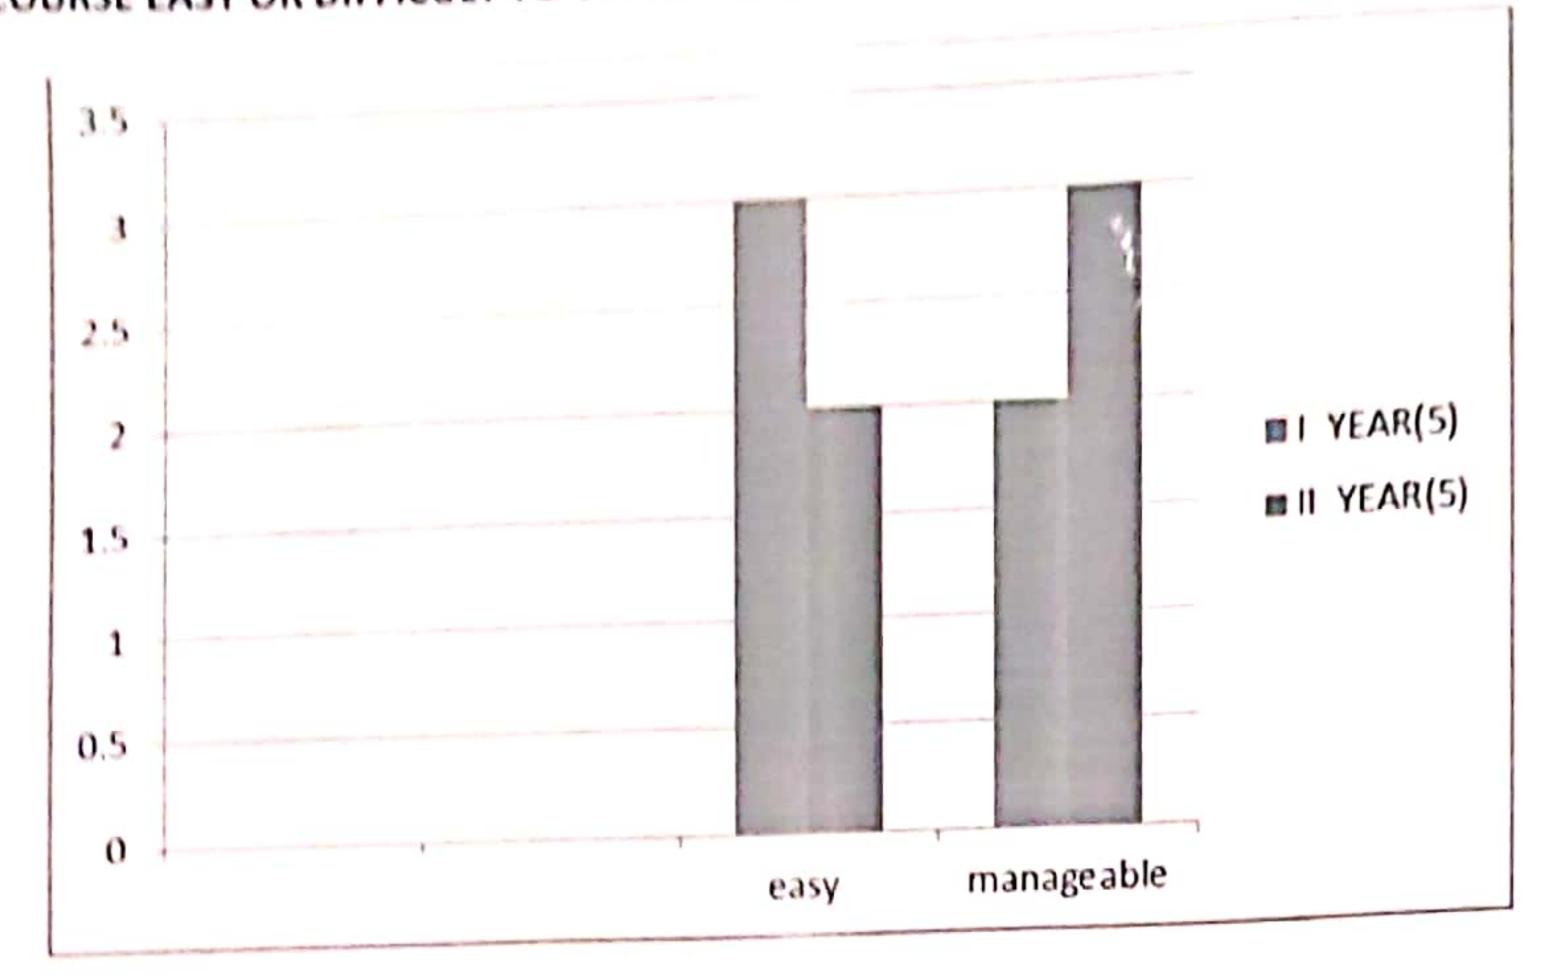

## Q. NO 3 COURSE EASY OR DIFFICULT TO UNDERSTAND

|                | 1       | 11      |
|----------------|---------|---------|
|                | YEAR(5) | YEAR(5) |
| easy           | 3       | 2       |
| manageable     | 2       | 3       |
| difficult      | 0       | 0       |
| very difficult | 0       | 0       |