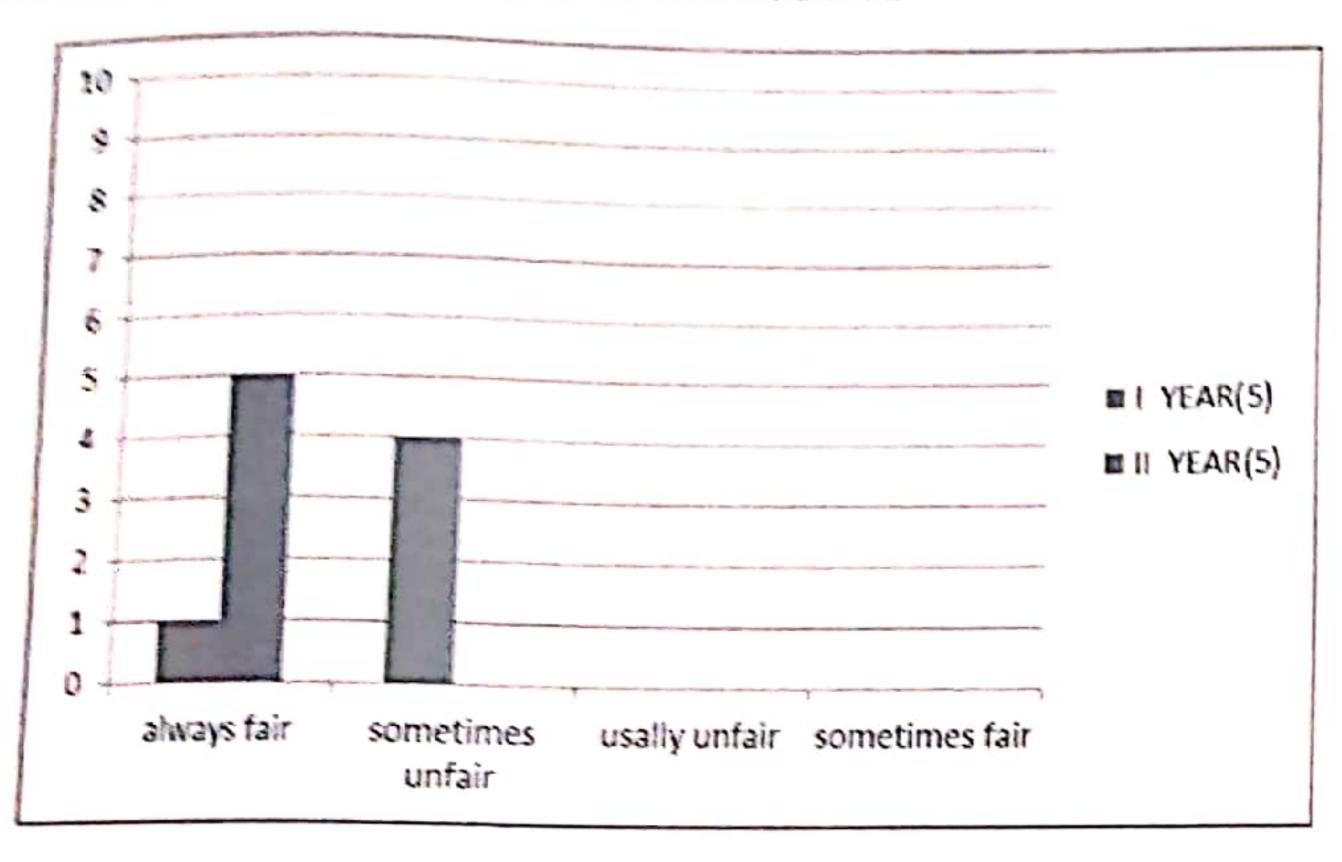

## Q. NO 13 INTERNALASSESSMENT

| options          | 1       | II      |
|------------------|---------|---------|
|                  | YEAR(5) | YEAR(5) |
| always fair      | 1       | 5       |
|                  |         |         |
| sometimes unfair | 4       | 0       |
|                  |         |         |
| usally unfair    | 0       | 0       |
|                  |         |         |
| sometimes fair   | 0       | 0       |

## Q. NO 13 INTERNALASSESSMENT