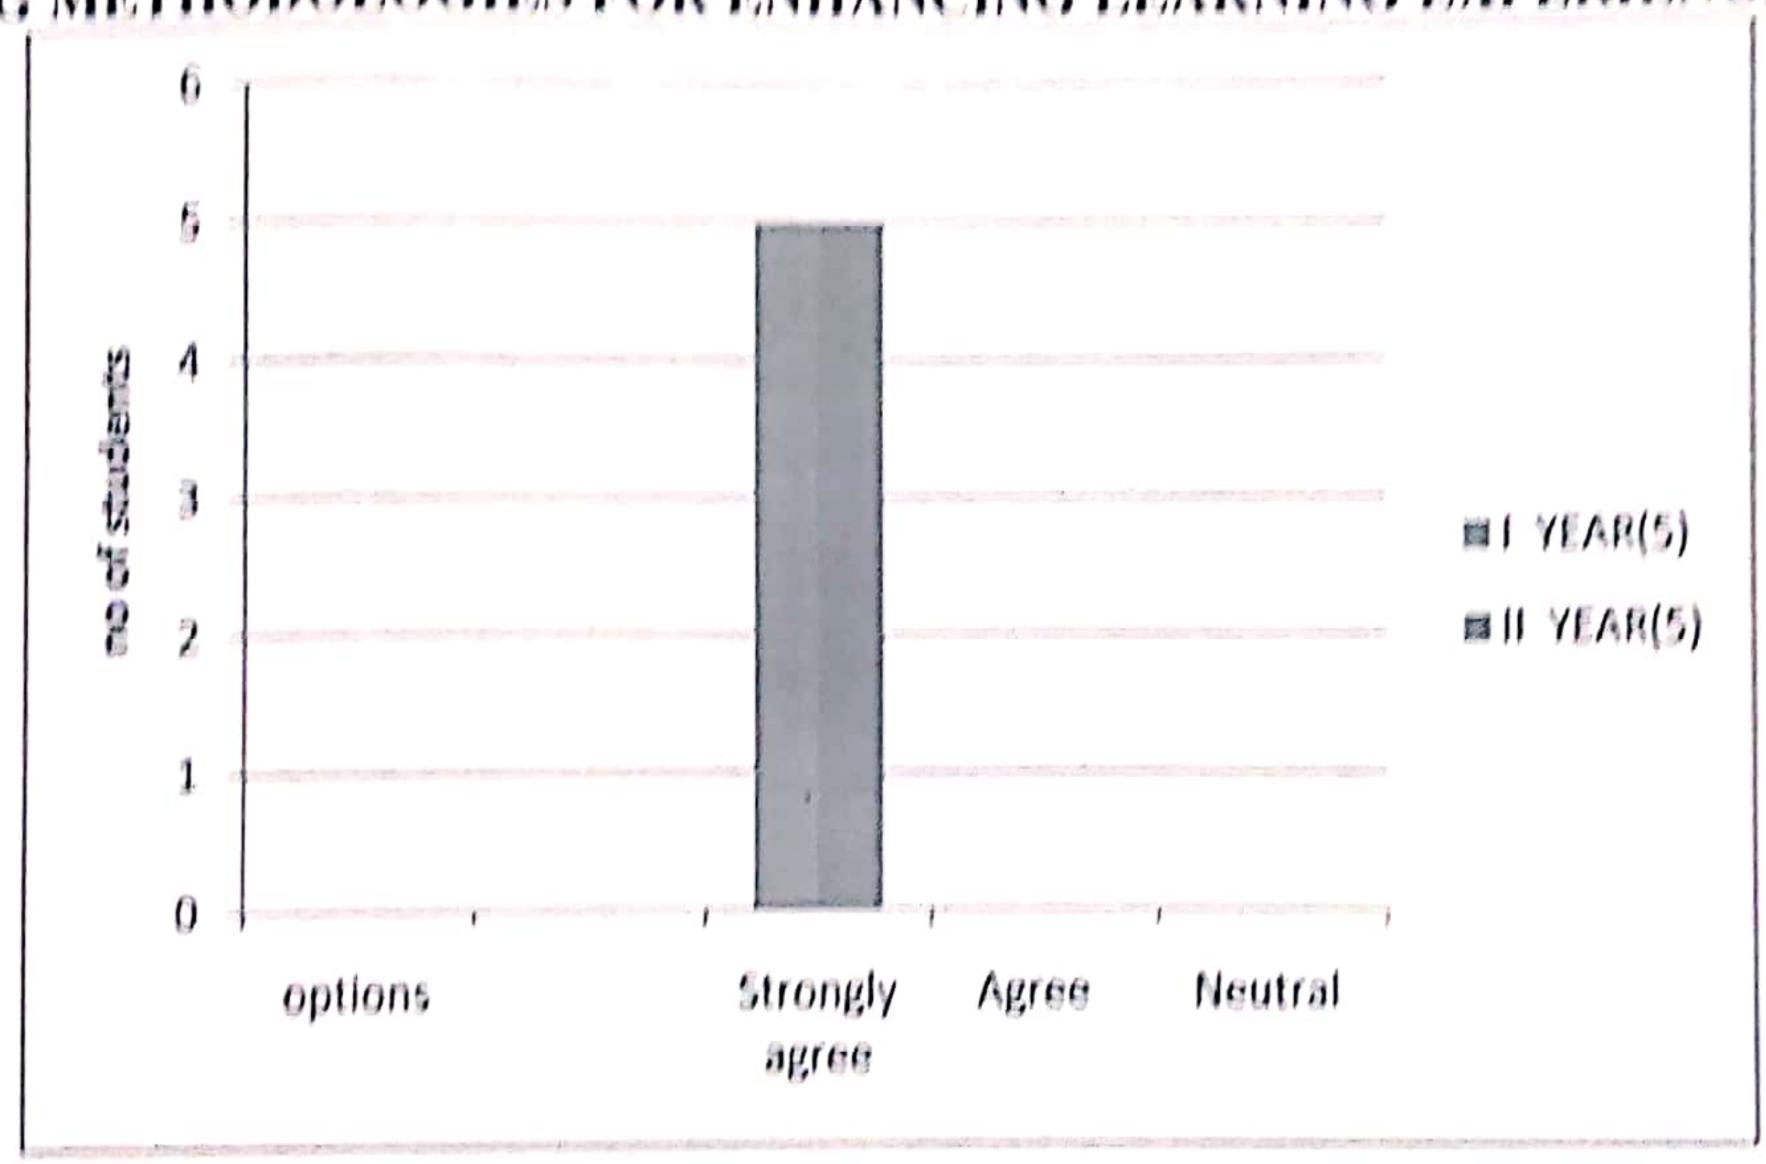

Q. NO 25. THE INSTITUTE/ TEACHERS USE STUDENT CENTRIC METHODS, SUCH AS EXPERIENTIAL LEARNING, PARTICIPATIVE LEARNING AND PROBLEM SOLVING METHODOLOGIES FOR ENHANCING LEARNING EXPERIENCES.

| options           | 1       | 11      |
|-------------------|---------|---------|
|                   | YEAR(5) | YEAR(5) |
| To a great extent | 5       | 5       |
| Moderate          | 0       | 0       |
| Some what         | 0       | 0       |
| Very little       | 0       | 0       |
| Not at all        | 0       | 0       |