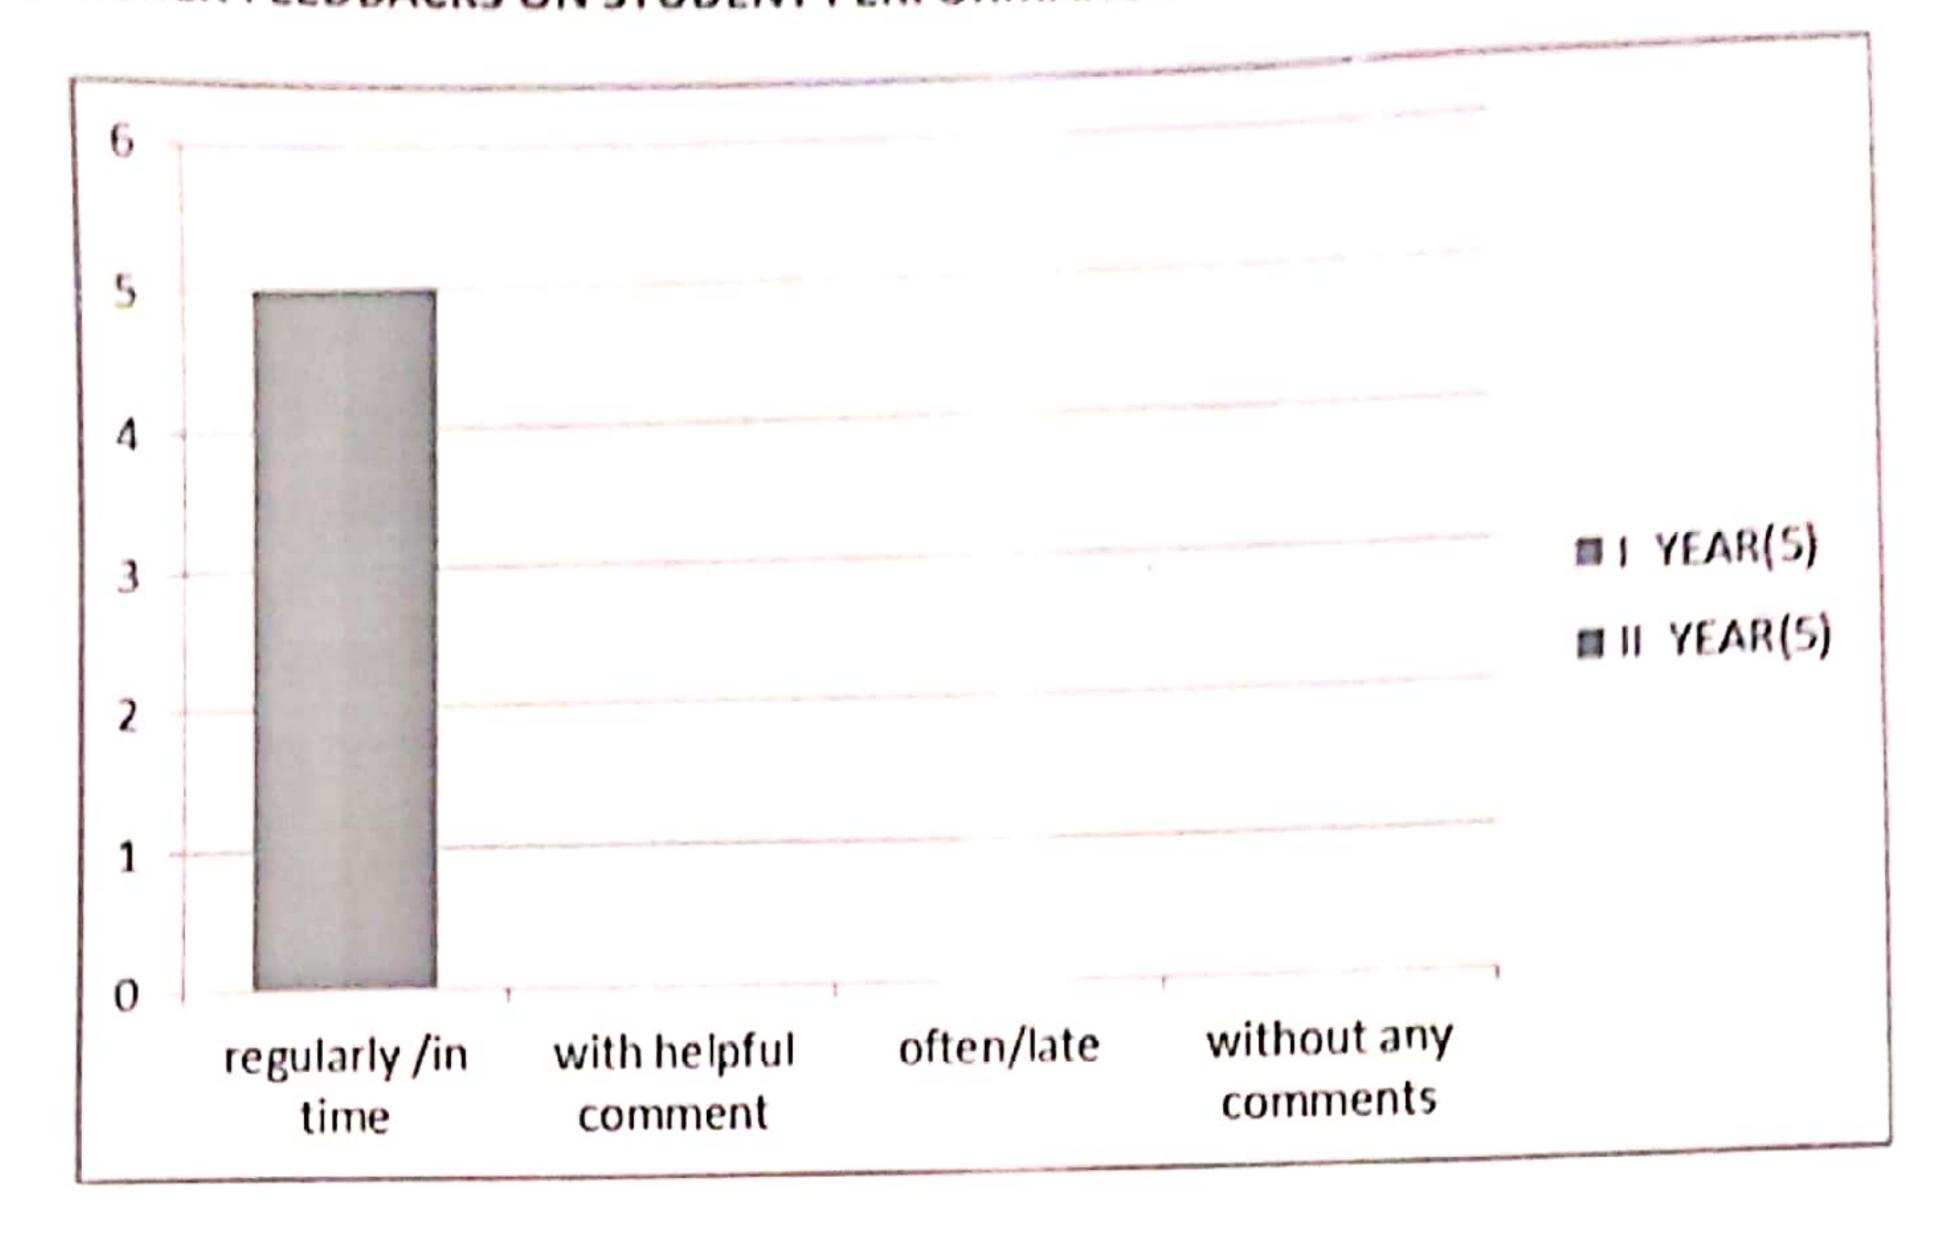

#### Q. NO 15 TEACHER FEEDBACKS ON STUDENT PERFORMANCE

| options              | 1       | 11      |
|----------------------|---------|---------|
|                      | YEAR(5) | YEAR(5) |
| regularly /in time   | 5       | 5       |
| with helpful comment | 0       | 0       |
| often/late           | 0       | 0       |
| without any comments | 0       | 0       |