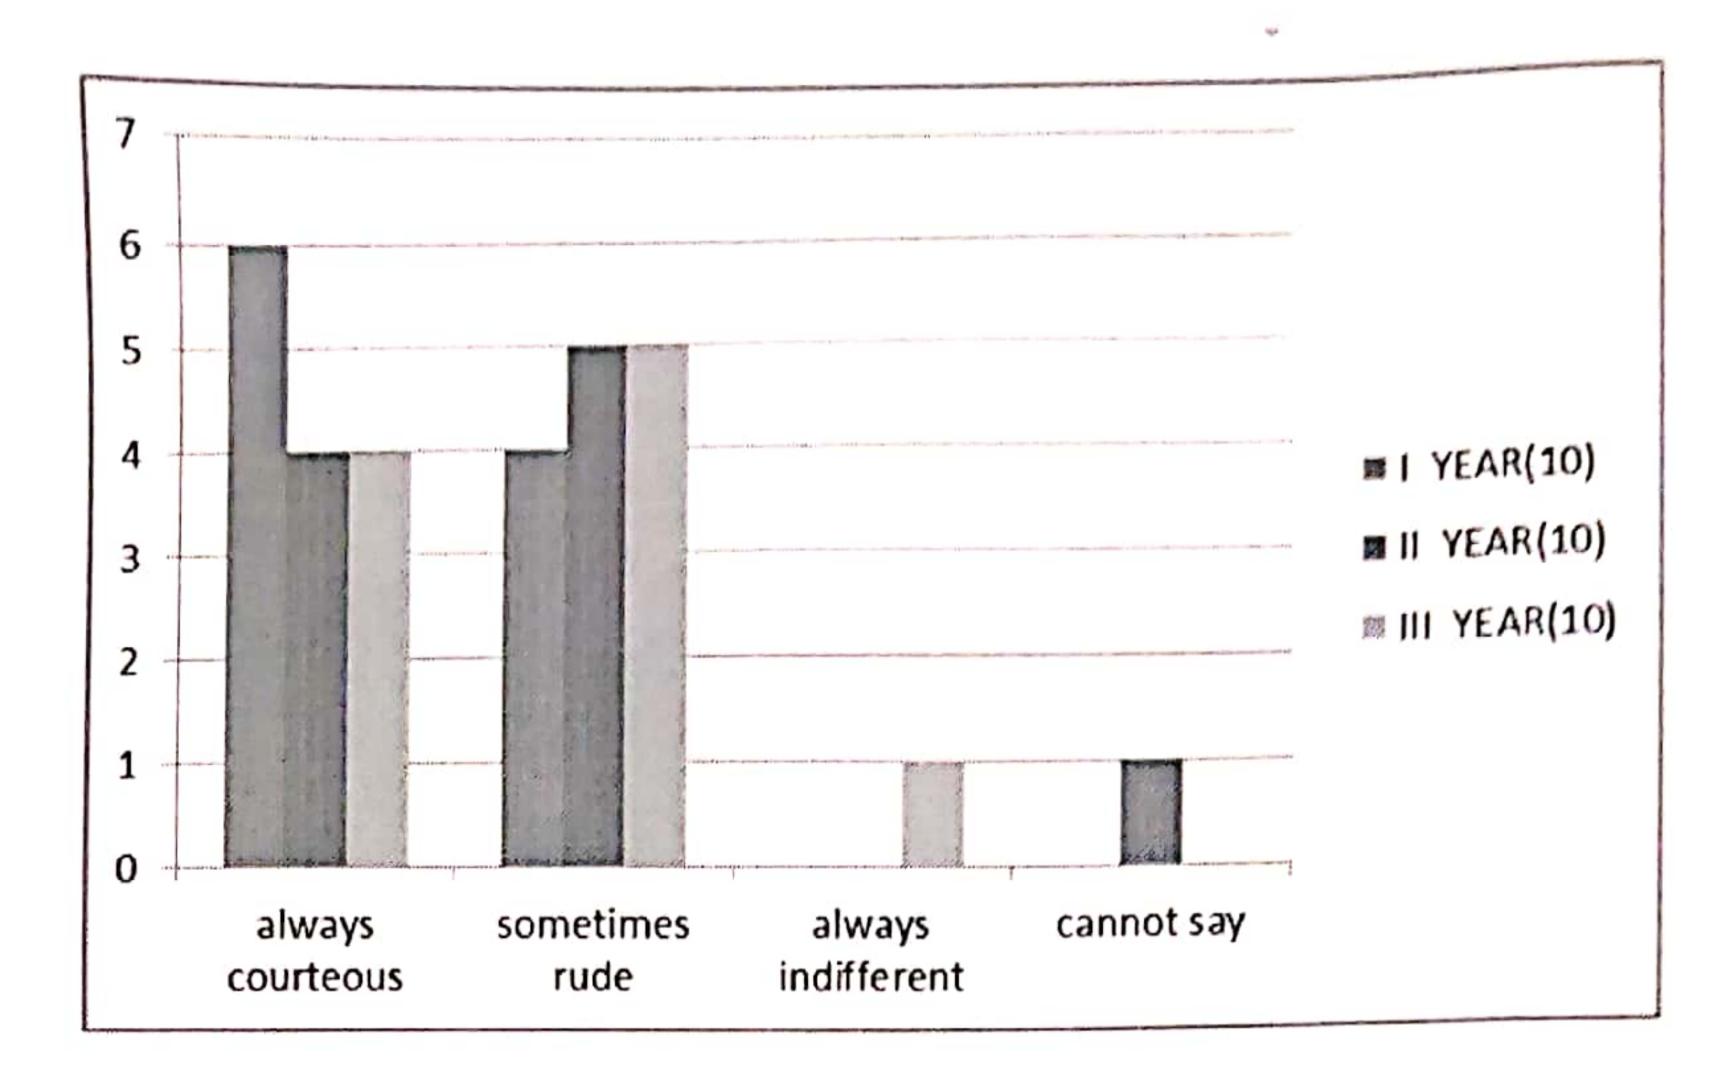

## Q. NO 12 TEACHER APPROACH DESCRIPTION

|                    | YEAR(5) | II<br>YEAR(5) |
|--------------------|---------|---------------|
| always courteous   | 3       | 0             |
| sometimes rude     | 0       | 5             |
| always indifferent | 2       | 0             |
| cannot say         | 0       | 0             |