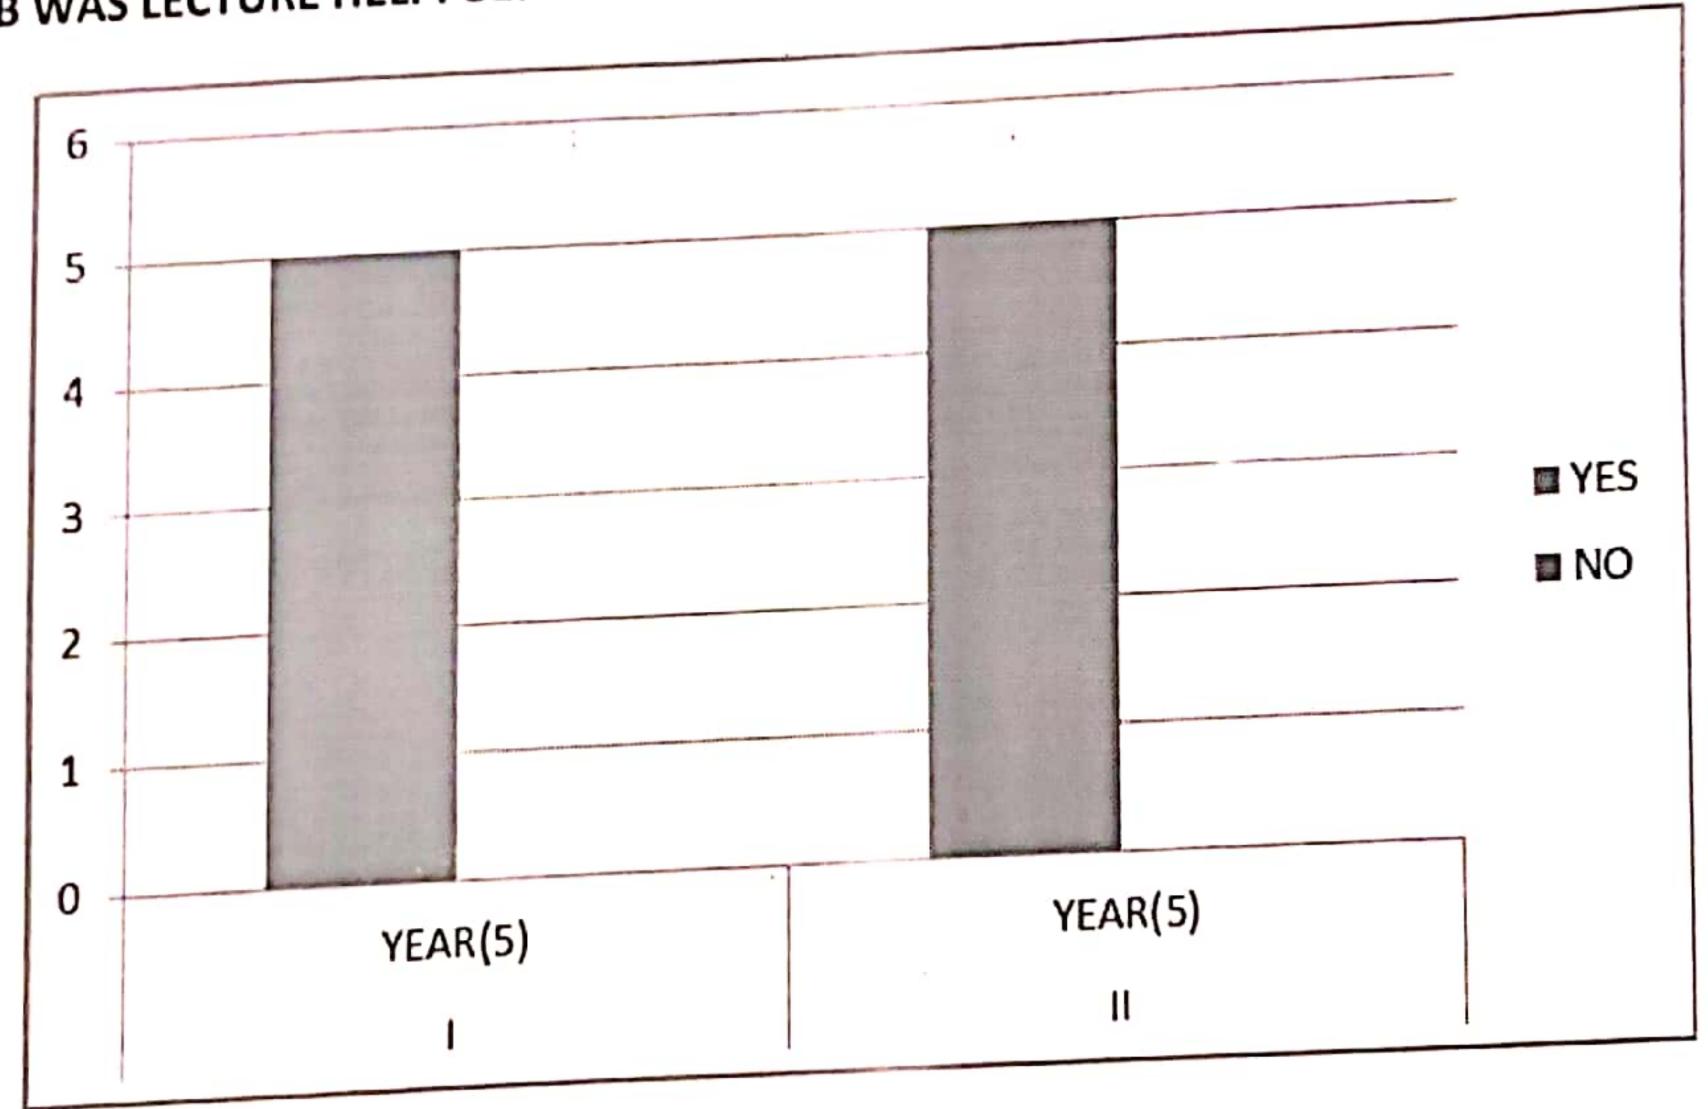

#### Q. NO 17 B WAS LECTURE HELPFUL?

| options | 1       | 11      |
|---------|---------|---------|
|         | YEAR(5) | YEAR(5) |
| YES     | 5       | 5       |
| NO      | 0       | 0       |