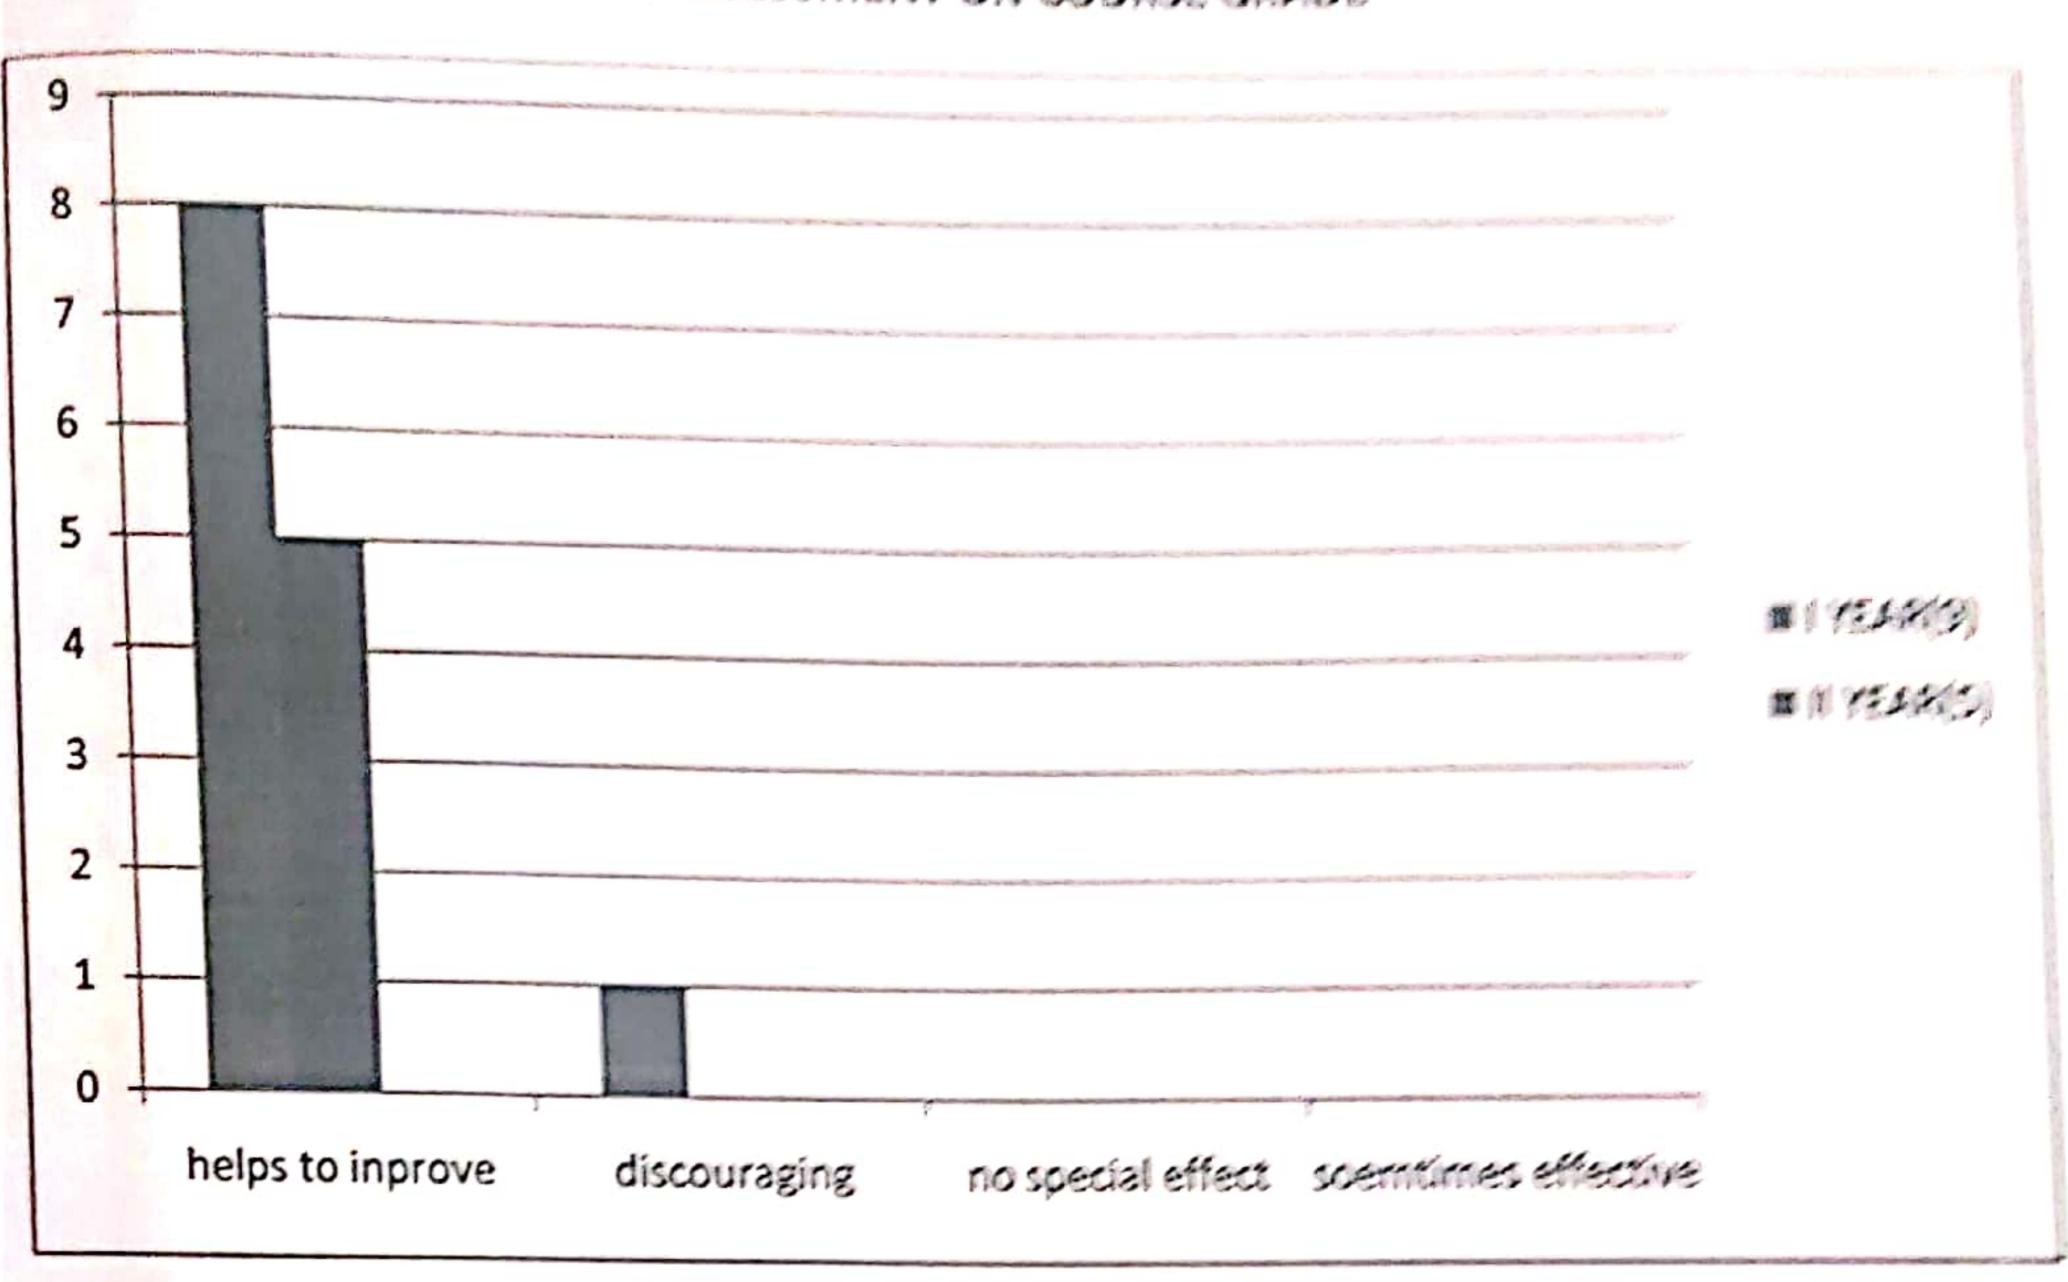

#### Q. NO 14 EFFECT OF INTERNAL ASSESSMENT ON COURSE GRADE

| options             | 1       | 11      |
|---------------------|---------|---------|
|                     | YEAR(5) | YEAR(5) |
| helps to inprove    | 2       | 5       |
| discouraging        | 0       | 0       |
| no special effect   | 0       | 0       |
| soemtimes effective | 3       | 0       |