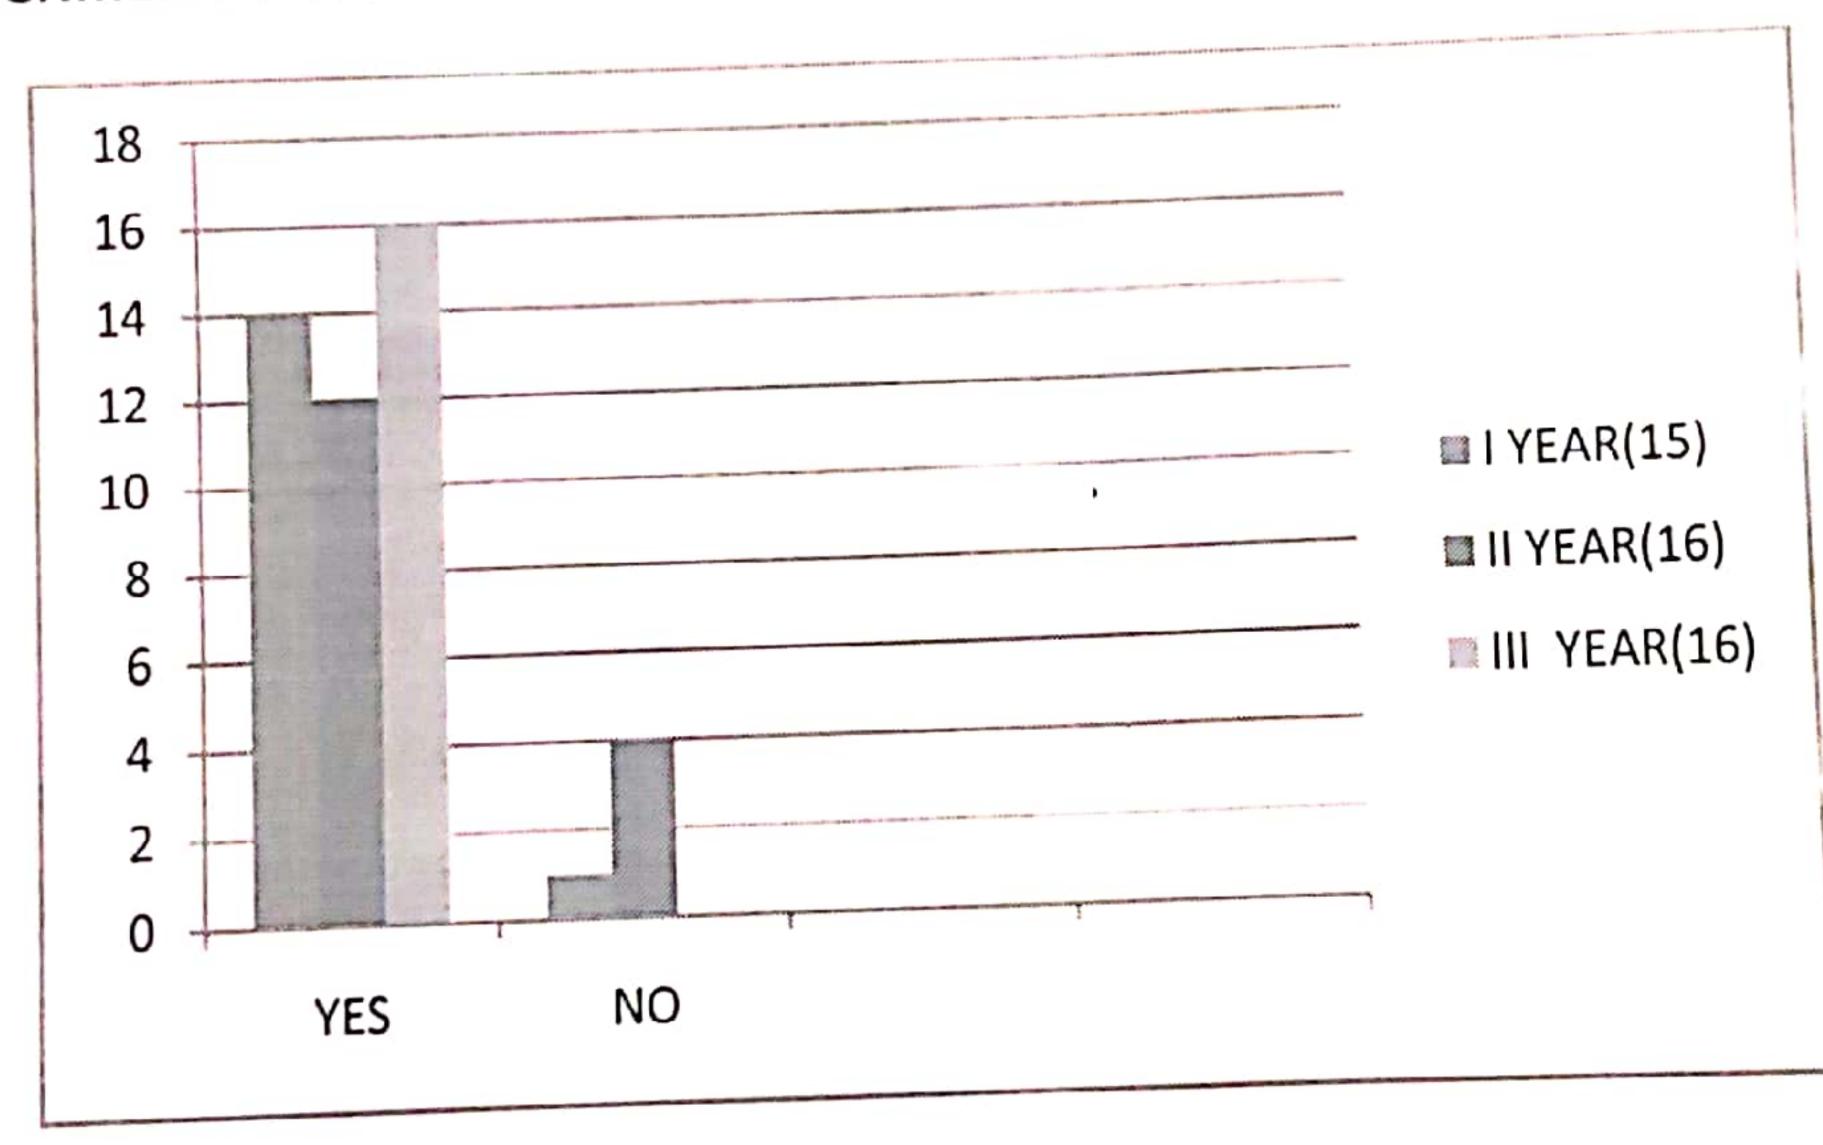

#### Q. NO 17 A COURSE CONTRIBUTORY LECTURE TOO AT BEGINNING

| options |         |         |
|---------|---------|---------|
|         | YEAR(5) | YEAR(5) |
| yes     | 4       | 2       |
| no      | 1       | 3       |