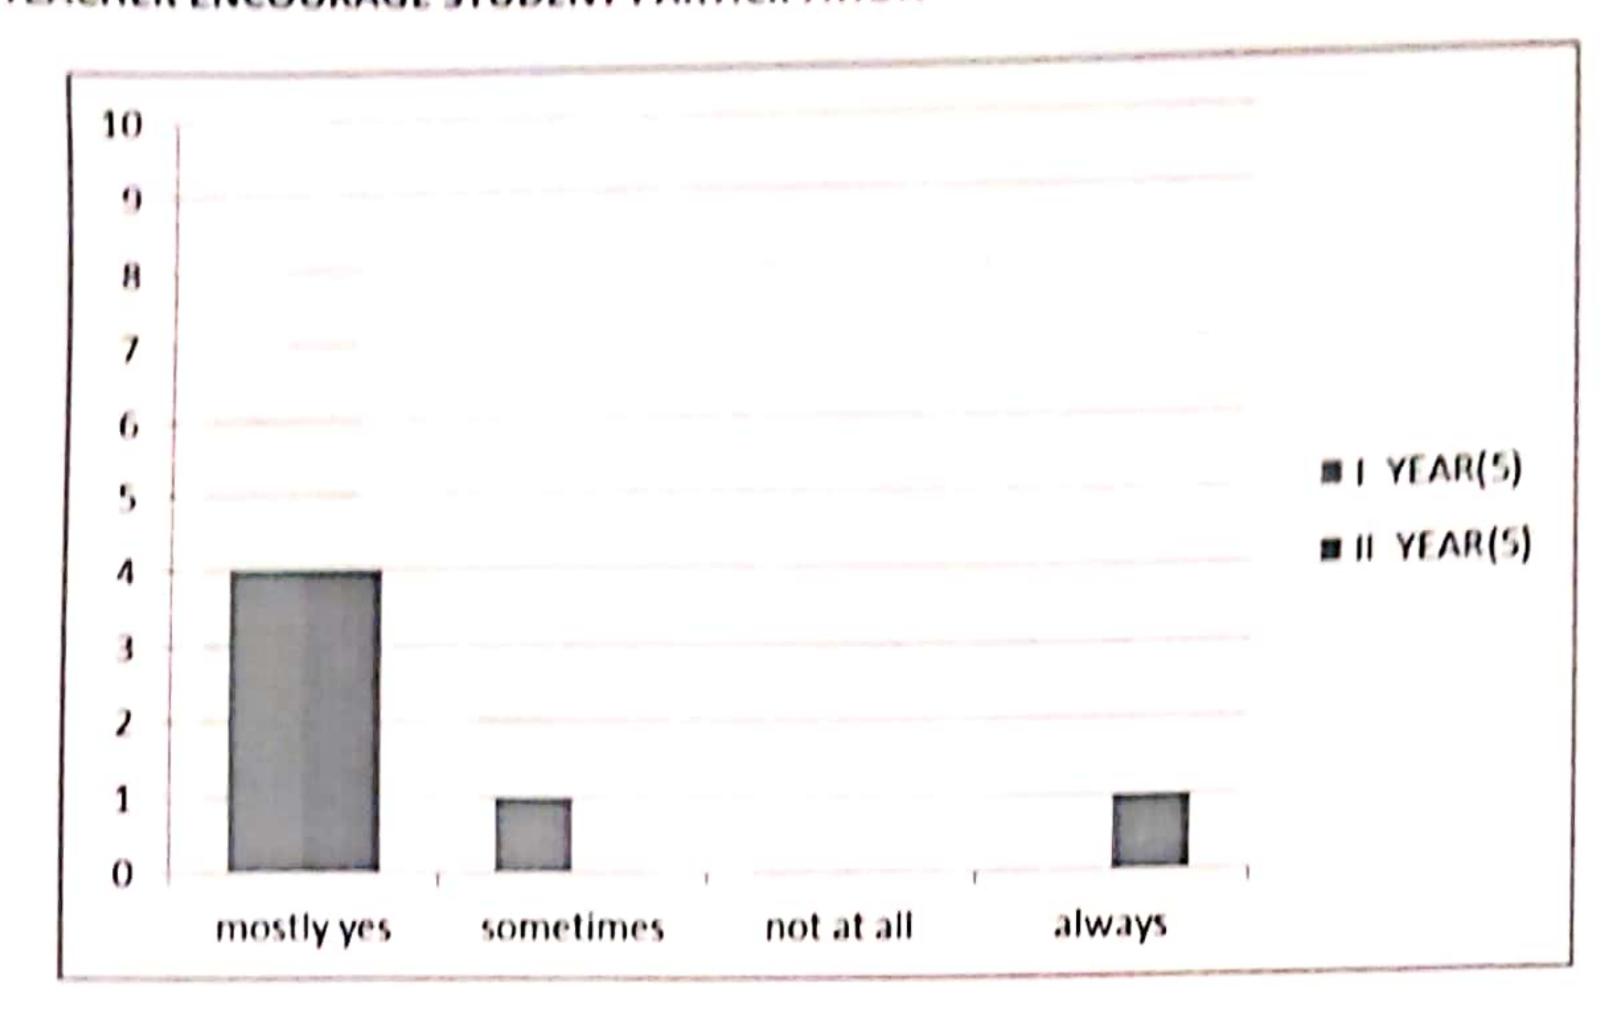

#### Q. NO 9 TEACHER ENCOURAGE STUDENT PARTICIPATION

|            |         | l II    |
|------------|---------|---------|
|            | YEAR(5) | YEAR(5) |
| mostly yes | 4       | 4       |
| sometimes  | 1       | 0       |
| not at all | 0       | 0       |
| always     | 0       | 1       |