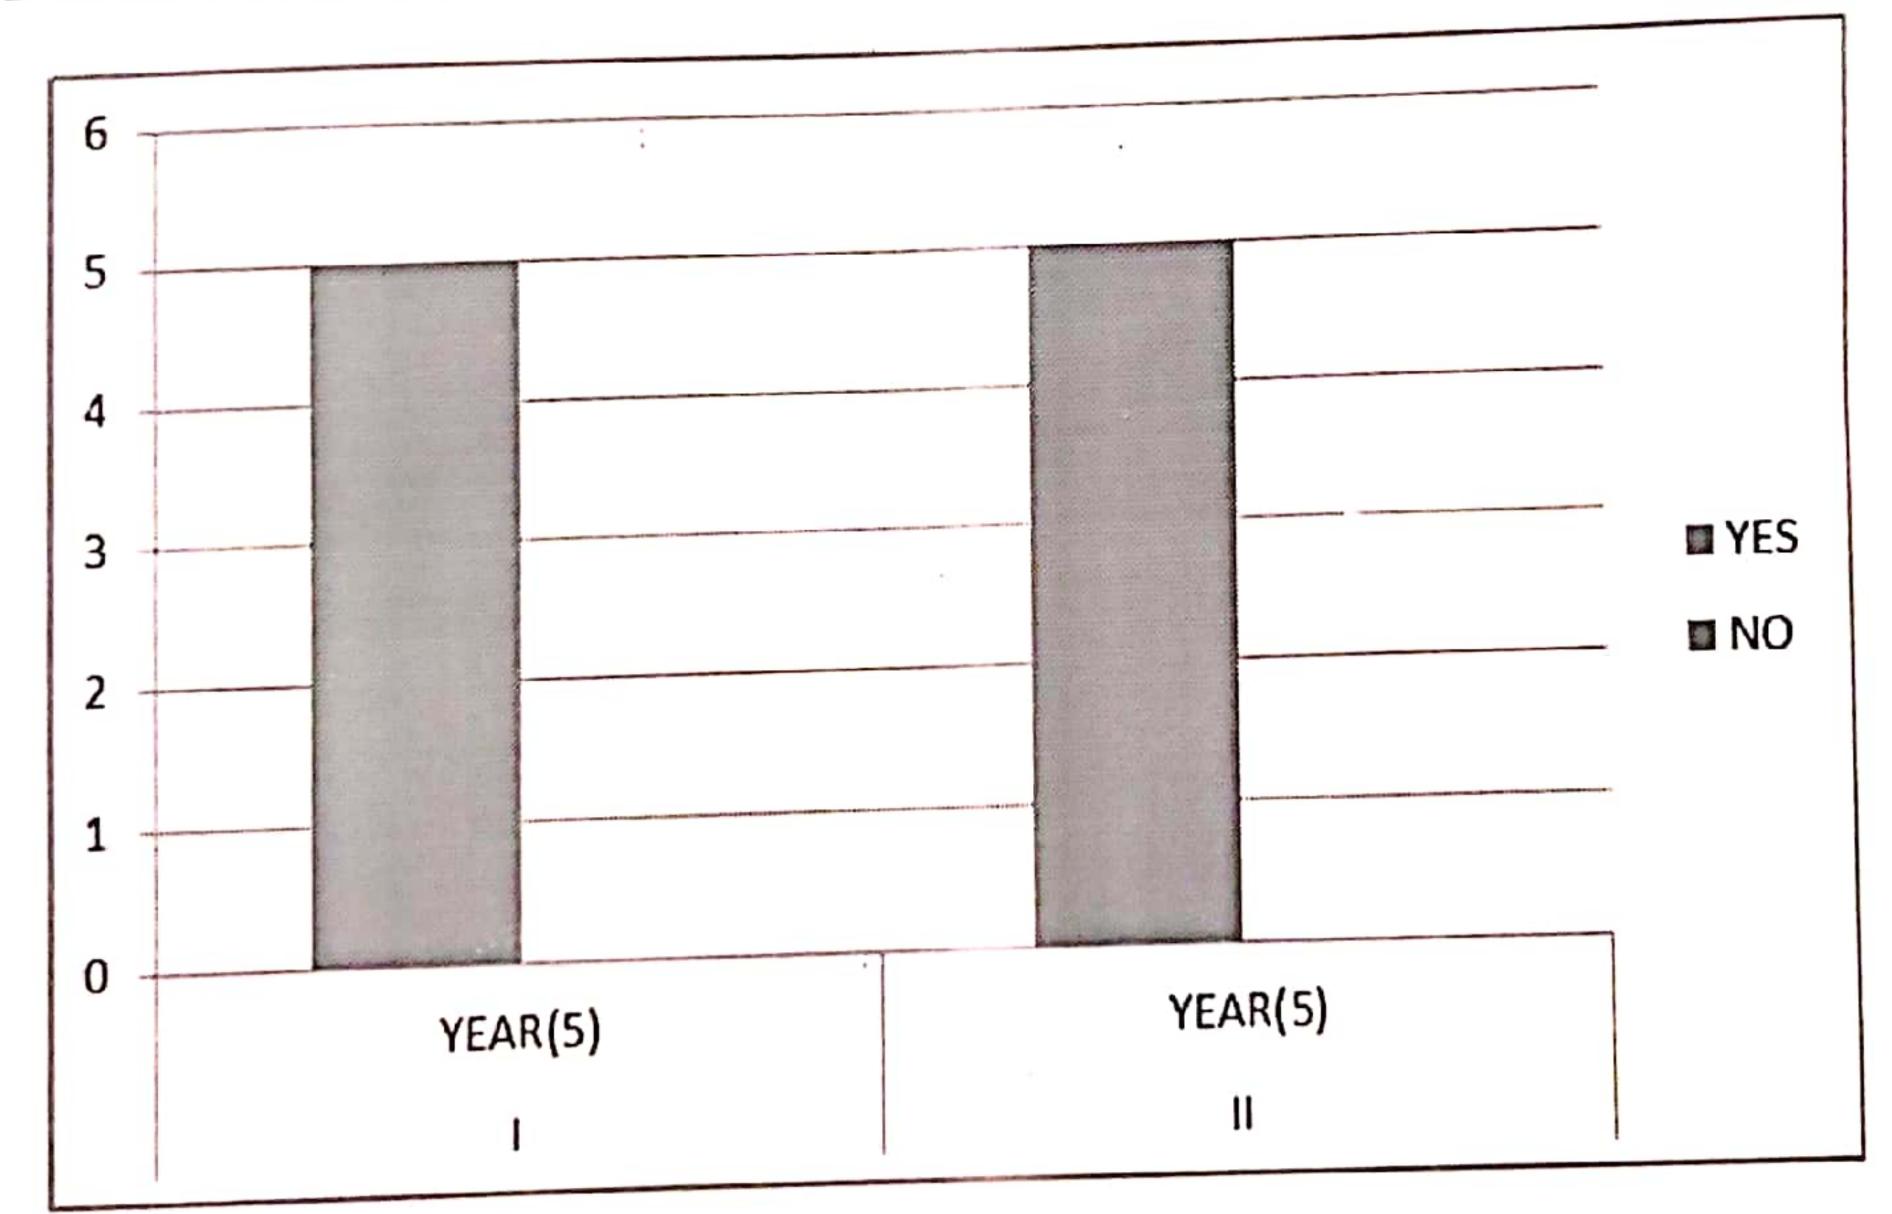

#### Q. NO 17 A COURSE CONTRIBUTORY LECTURE TOO AT BEGINNING

| options |         |         |
|---------|---------|---------|
|         | YEAR(5) | YEAR(5) |
| yes     | 4       | 2       |
| no      | 1       | 3       |

#### Q. NO 17 B WAS LECTURE HELPFUL?

| options | 1       | 11      |
|---------|---------|---------|
|         | YEAR(5) | YEAR(5) |
| YES     | 5       | 5       |
| NO      | 0       | 0       |

Q. NO 17 A COURSE CONTRIBUTORY LECTURE TOO AT BEGINNING

Q. NO 17 8 WAS LECTURE HELPFUL?

Q. NO 18. FAIRNESS OF THE INTERNAL EVALUATION PROCESS BY THE TEACHERS.

Q. NO 19. WAS YOUR PERFORMANCE IN ASSIGNMENTS DISCUSSED WITH YOU?