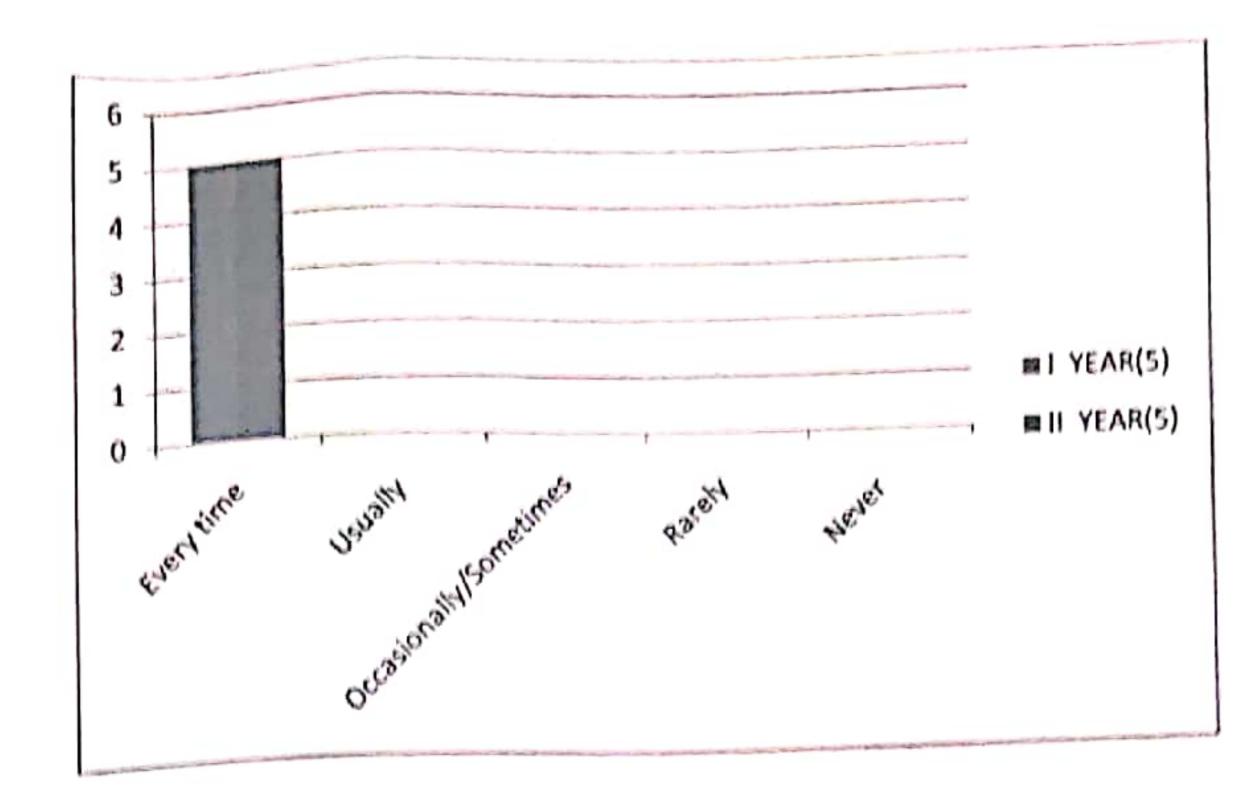

Q. NO 19. WAS YOUR PERFORMANCE IN ASSIGNMENTS DISCUSSED WITH YOU?

| options                | 1       | 11      |
|------------------------|---------|---------|
|                        | YEAR(5) | YEAR(5) |
| Every time             | 5       | 5       |
| Usually                | 0       | 0       |
| Occasionally/Sometimes | 0       | 0       |
| Rarely                 | 0       | 0       |
| Never                  | 0       | 0       |