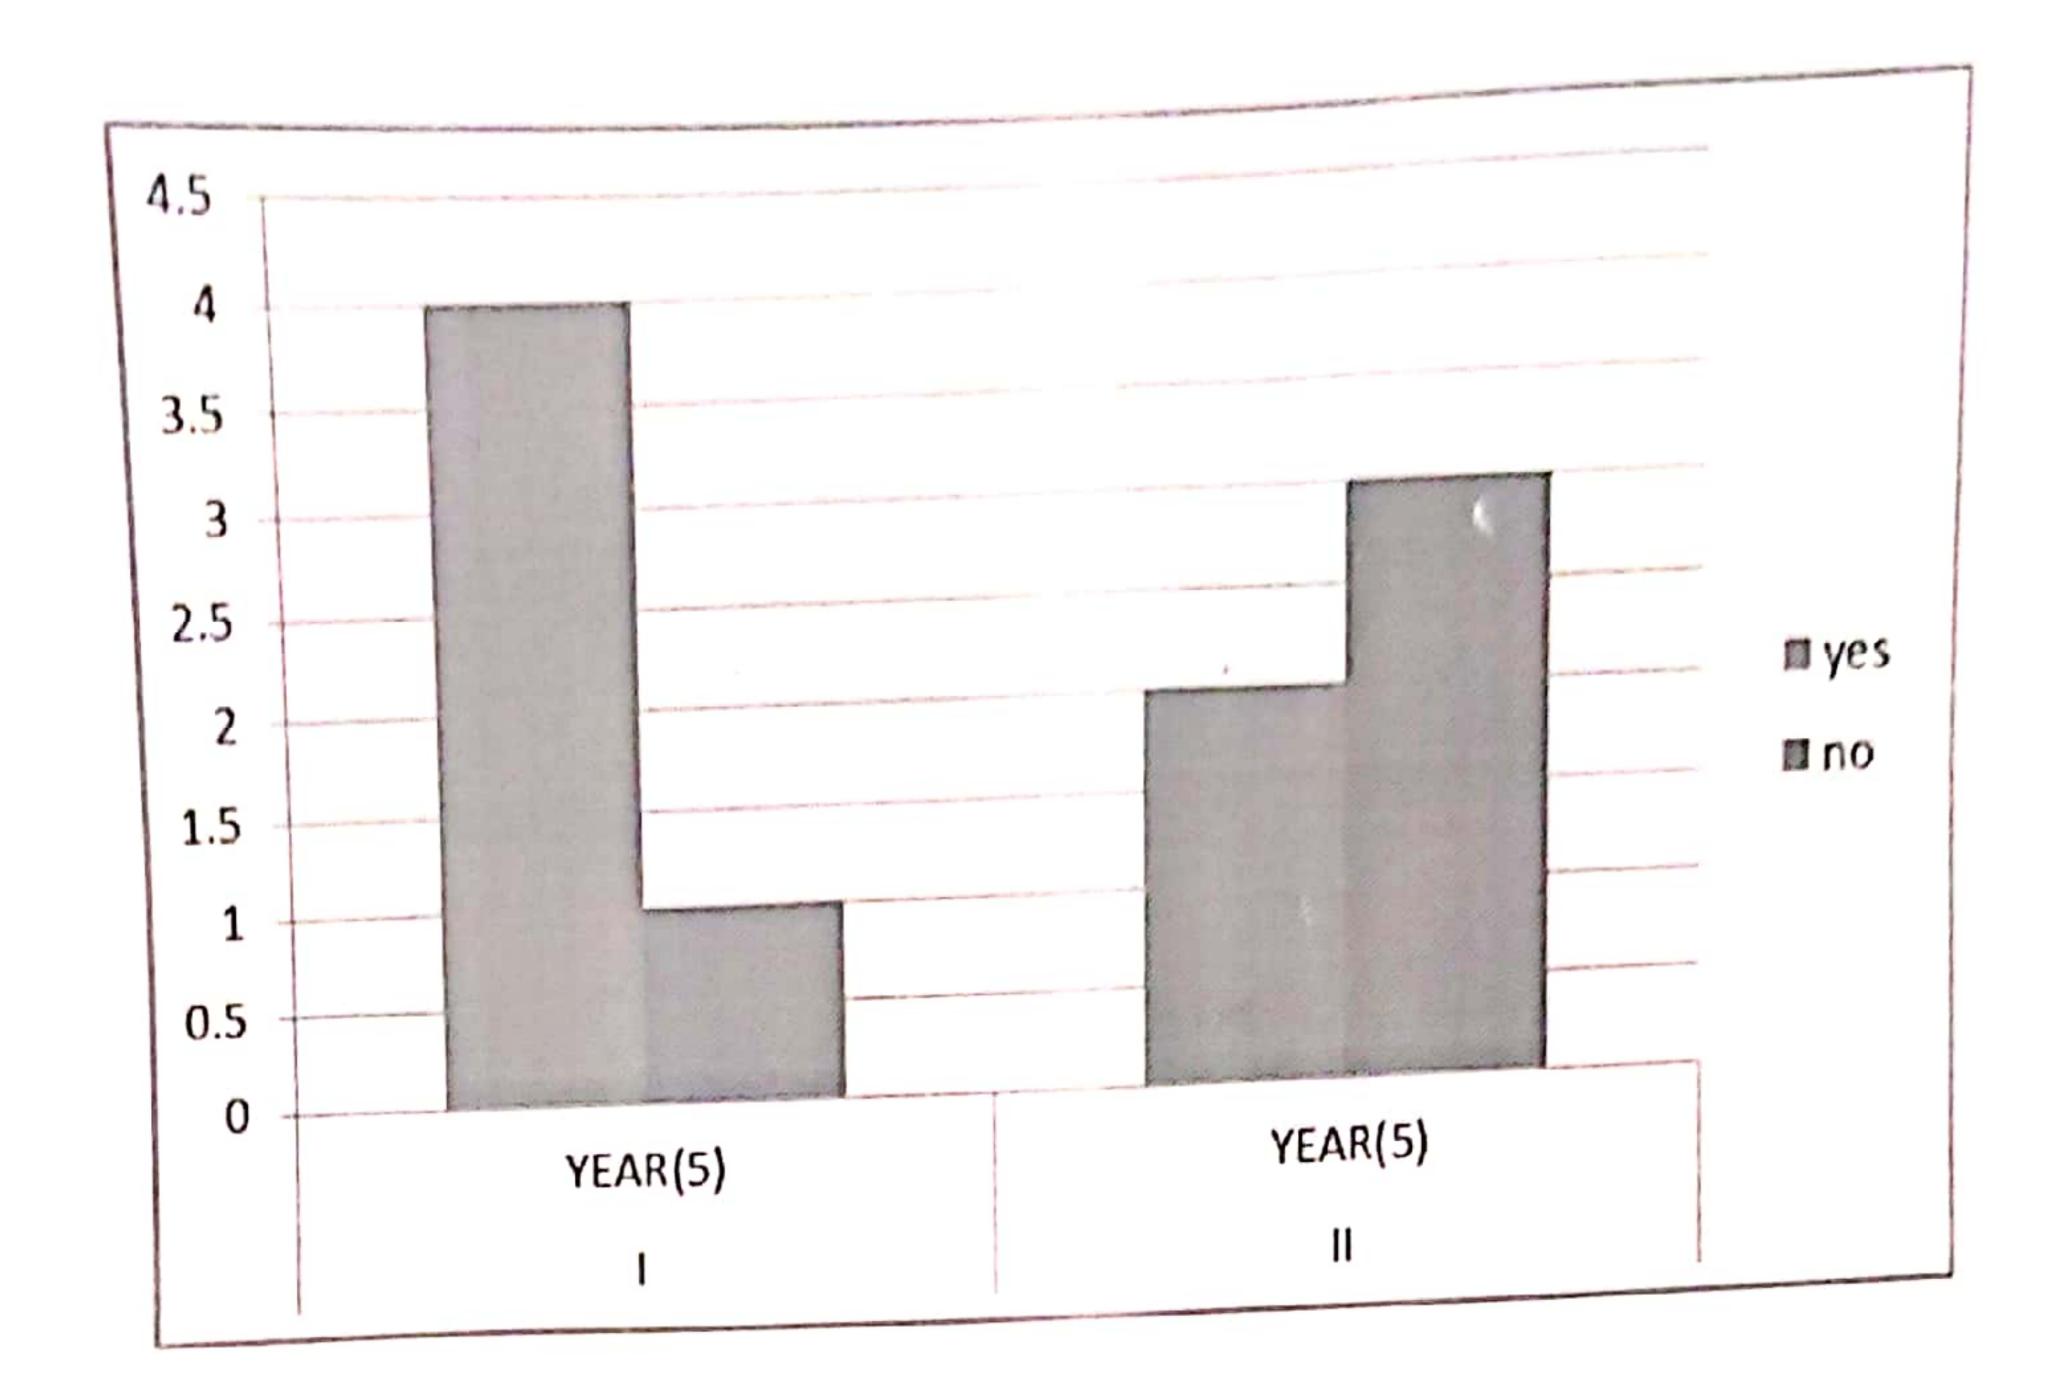

#### Q. NO 17 A COURSE CONTRIBUTORY LECTURE TOO AT BEGINNING

| options |         |         |
|---------|---------|---------|
|         | YEAR(5) | YEAR(5) |
| yes     | 4       | 2       |
| no      | 1       | 3       |