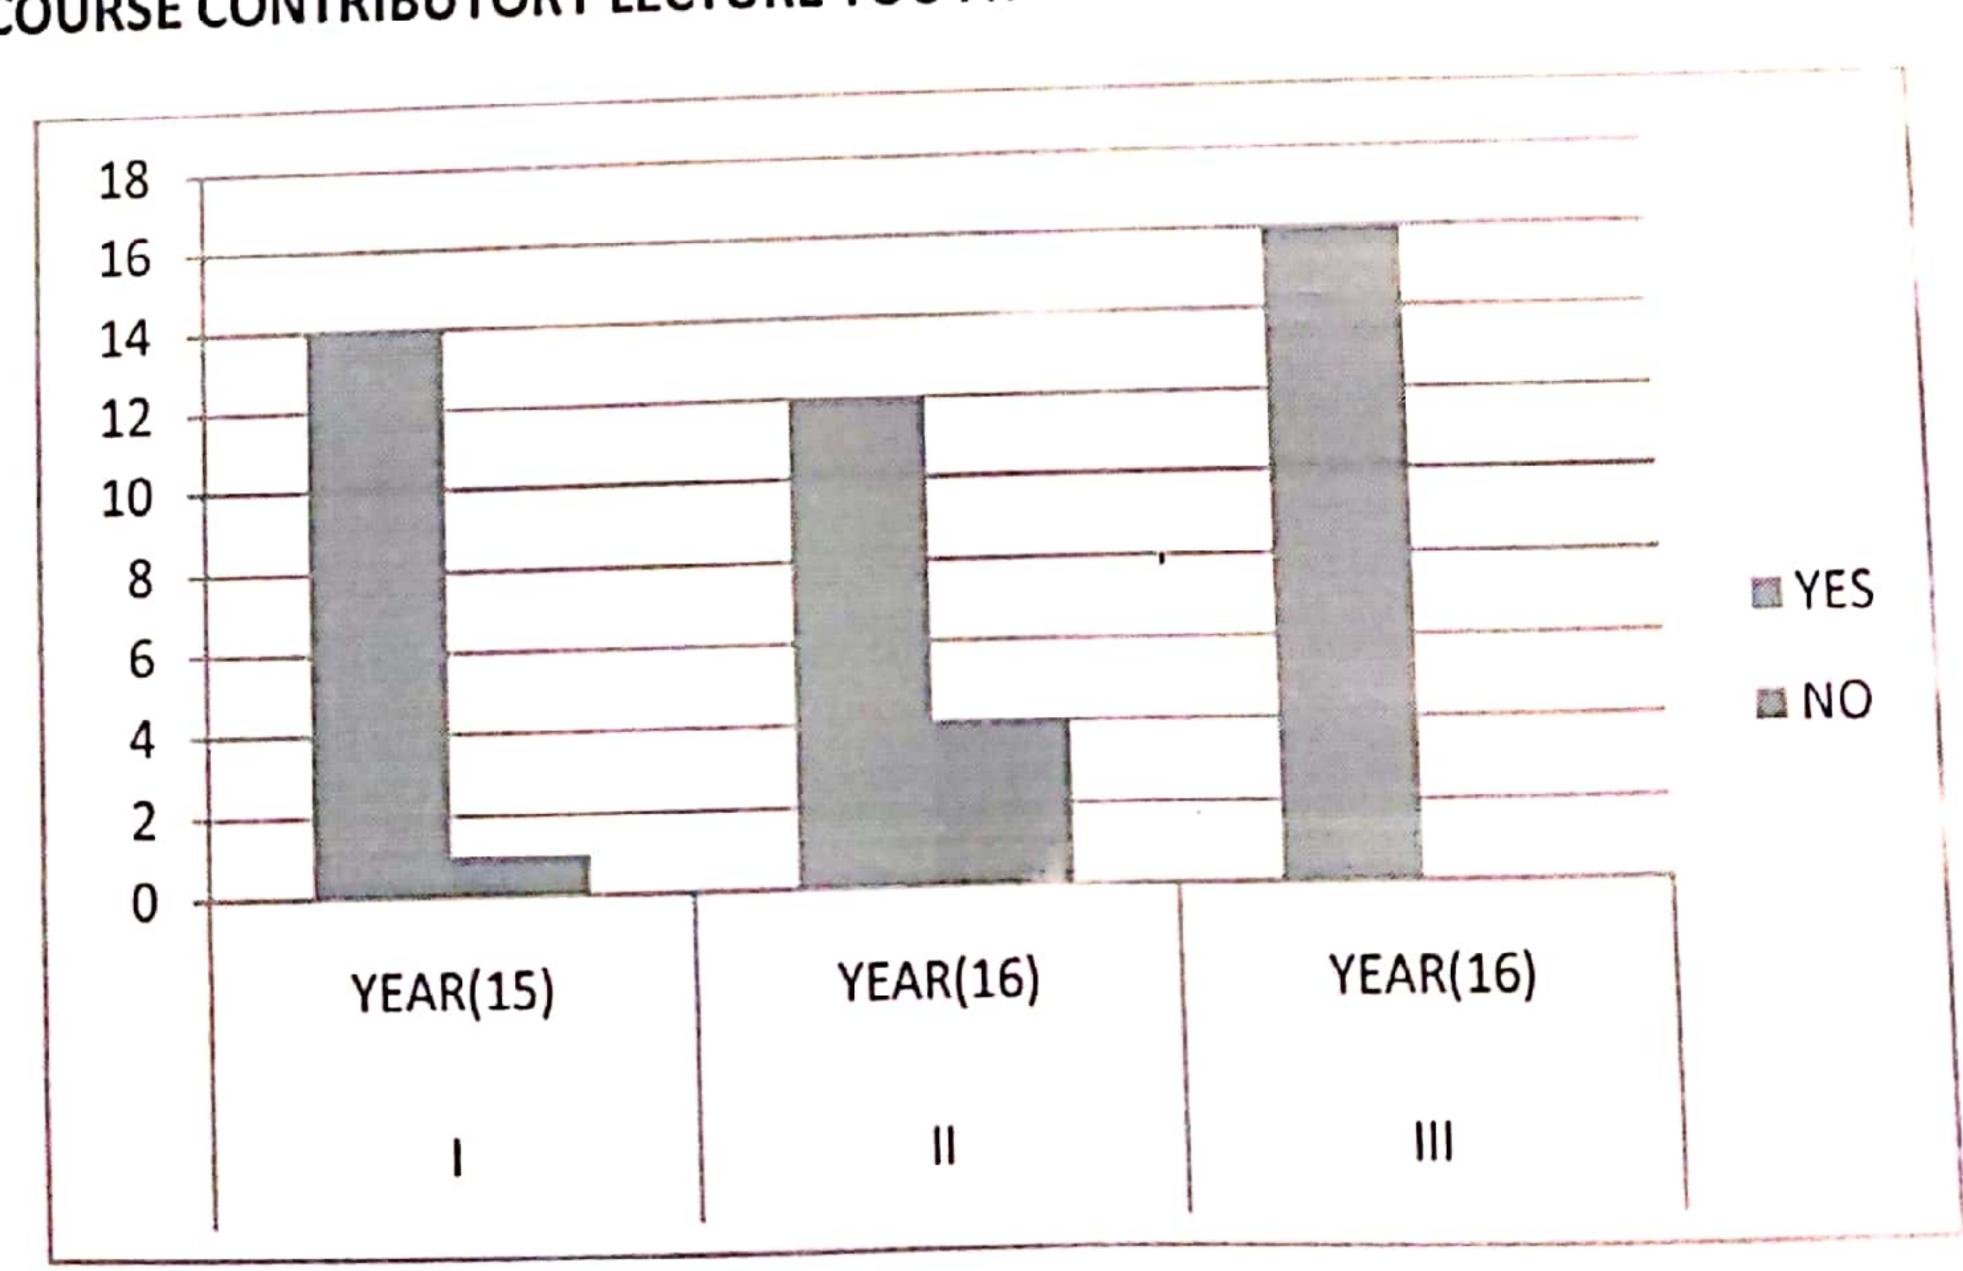

#### Q. NO 17 A COURSE CONTRIBUTORY LECTURE TOO AT BEGINNING

| options |         |         |
|---------|---------|---------|
|         | YEAR(5) | YEAR(5) |
| yes     | 4       | 2       |
| no      | 1       | 3       |

#### Q. NO 17 B WAS LECTURE HELPFUL?

| options | 1       | 11      |
|---------|---------|---------|
|         | YEAR(5) | YEAR(5) |
| YES     | 5       | 5       |
| NO      | 0       | 0       |