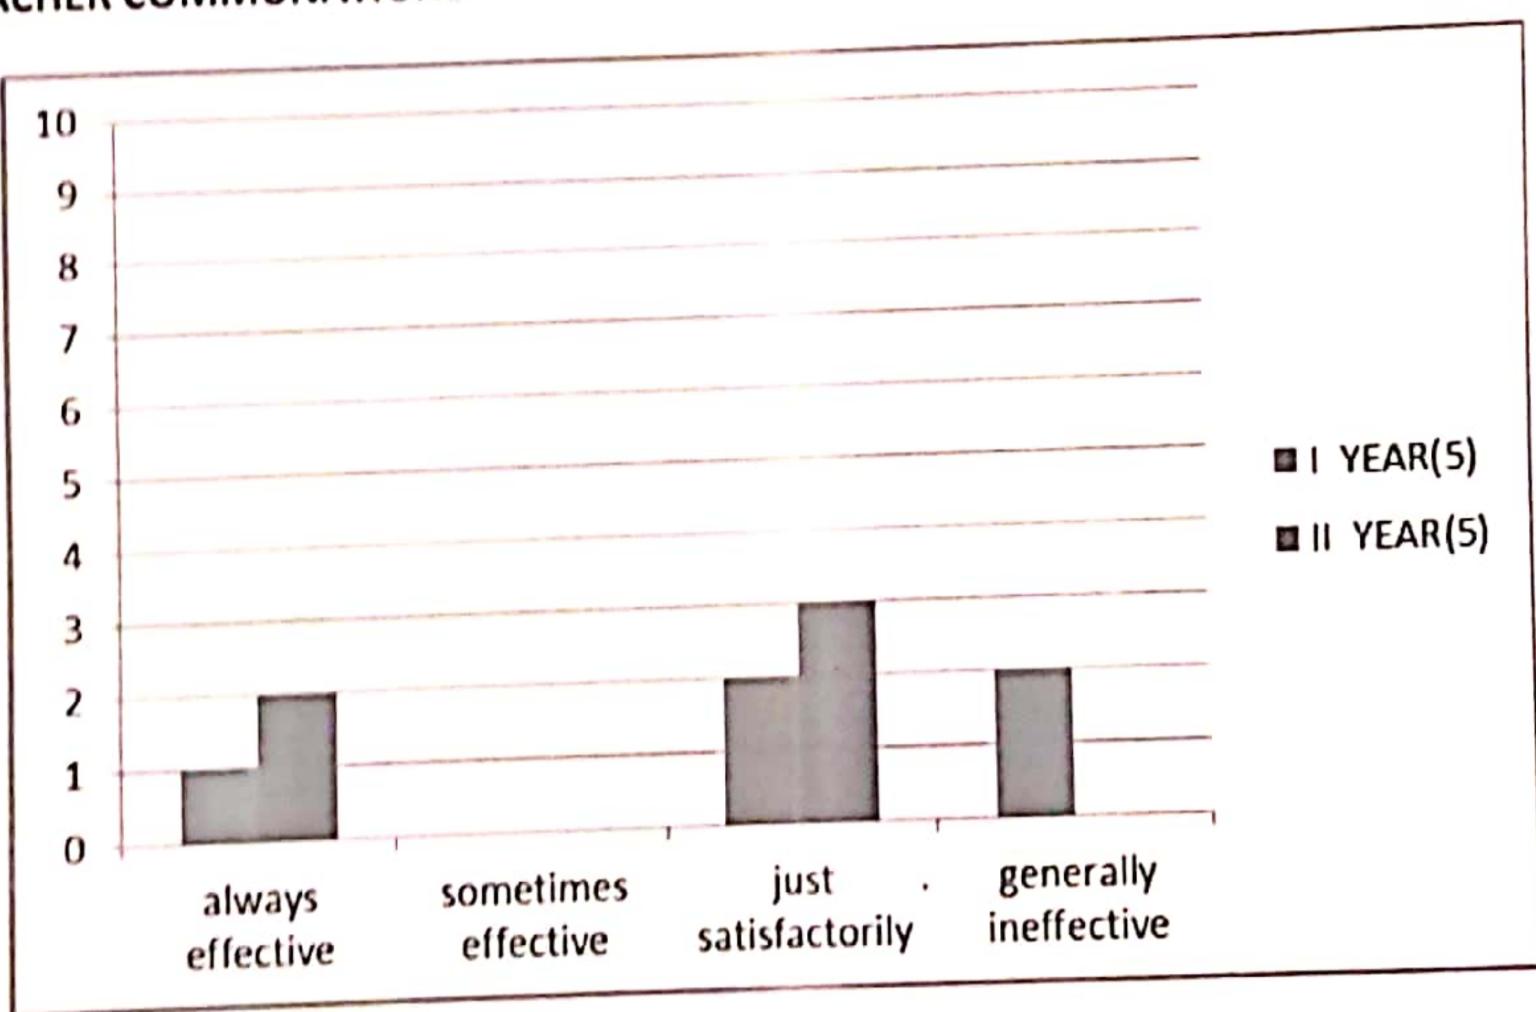

## Q. NO 8 TEACHER COMMUNATIONS

|                        | YEAR(5) | II<br>YEAR(5) |
|------------------------|---------|---------------|
| always<br>effective    | 1       | 2             |
| sometimes<br>effective | 0       | 0             |
| just<br>satisfactorily | 2       | 3             |
| generally ineffective  | 2       | 0             |