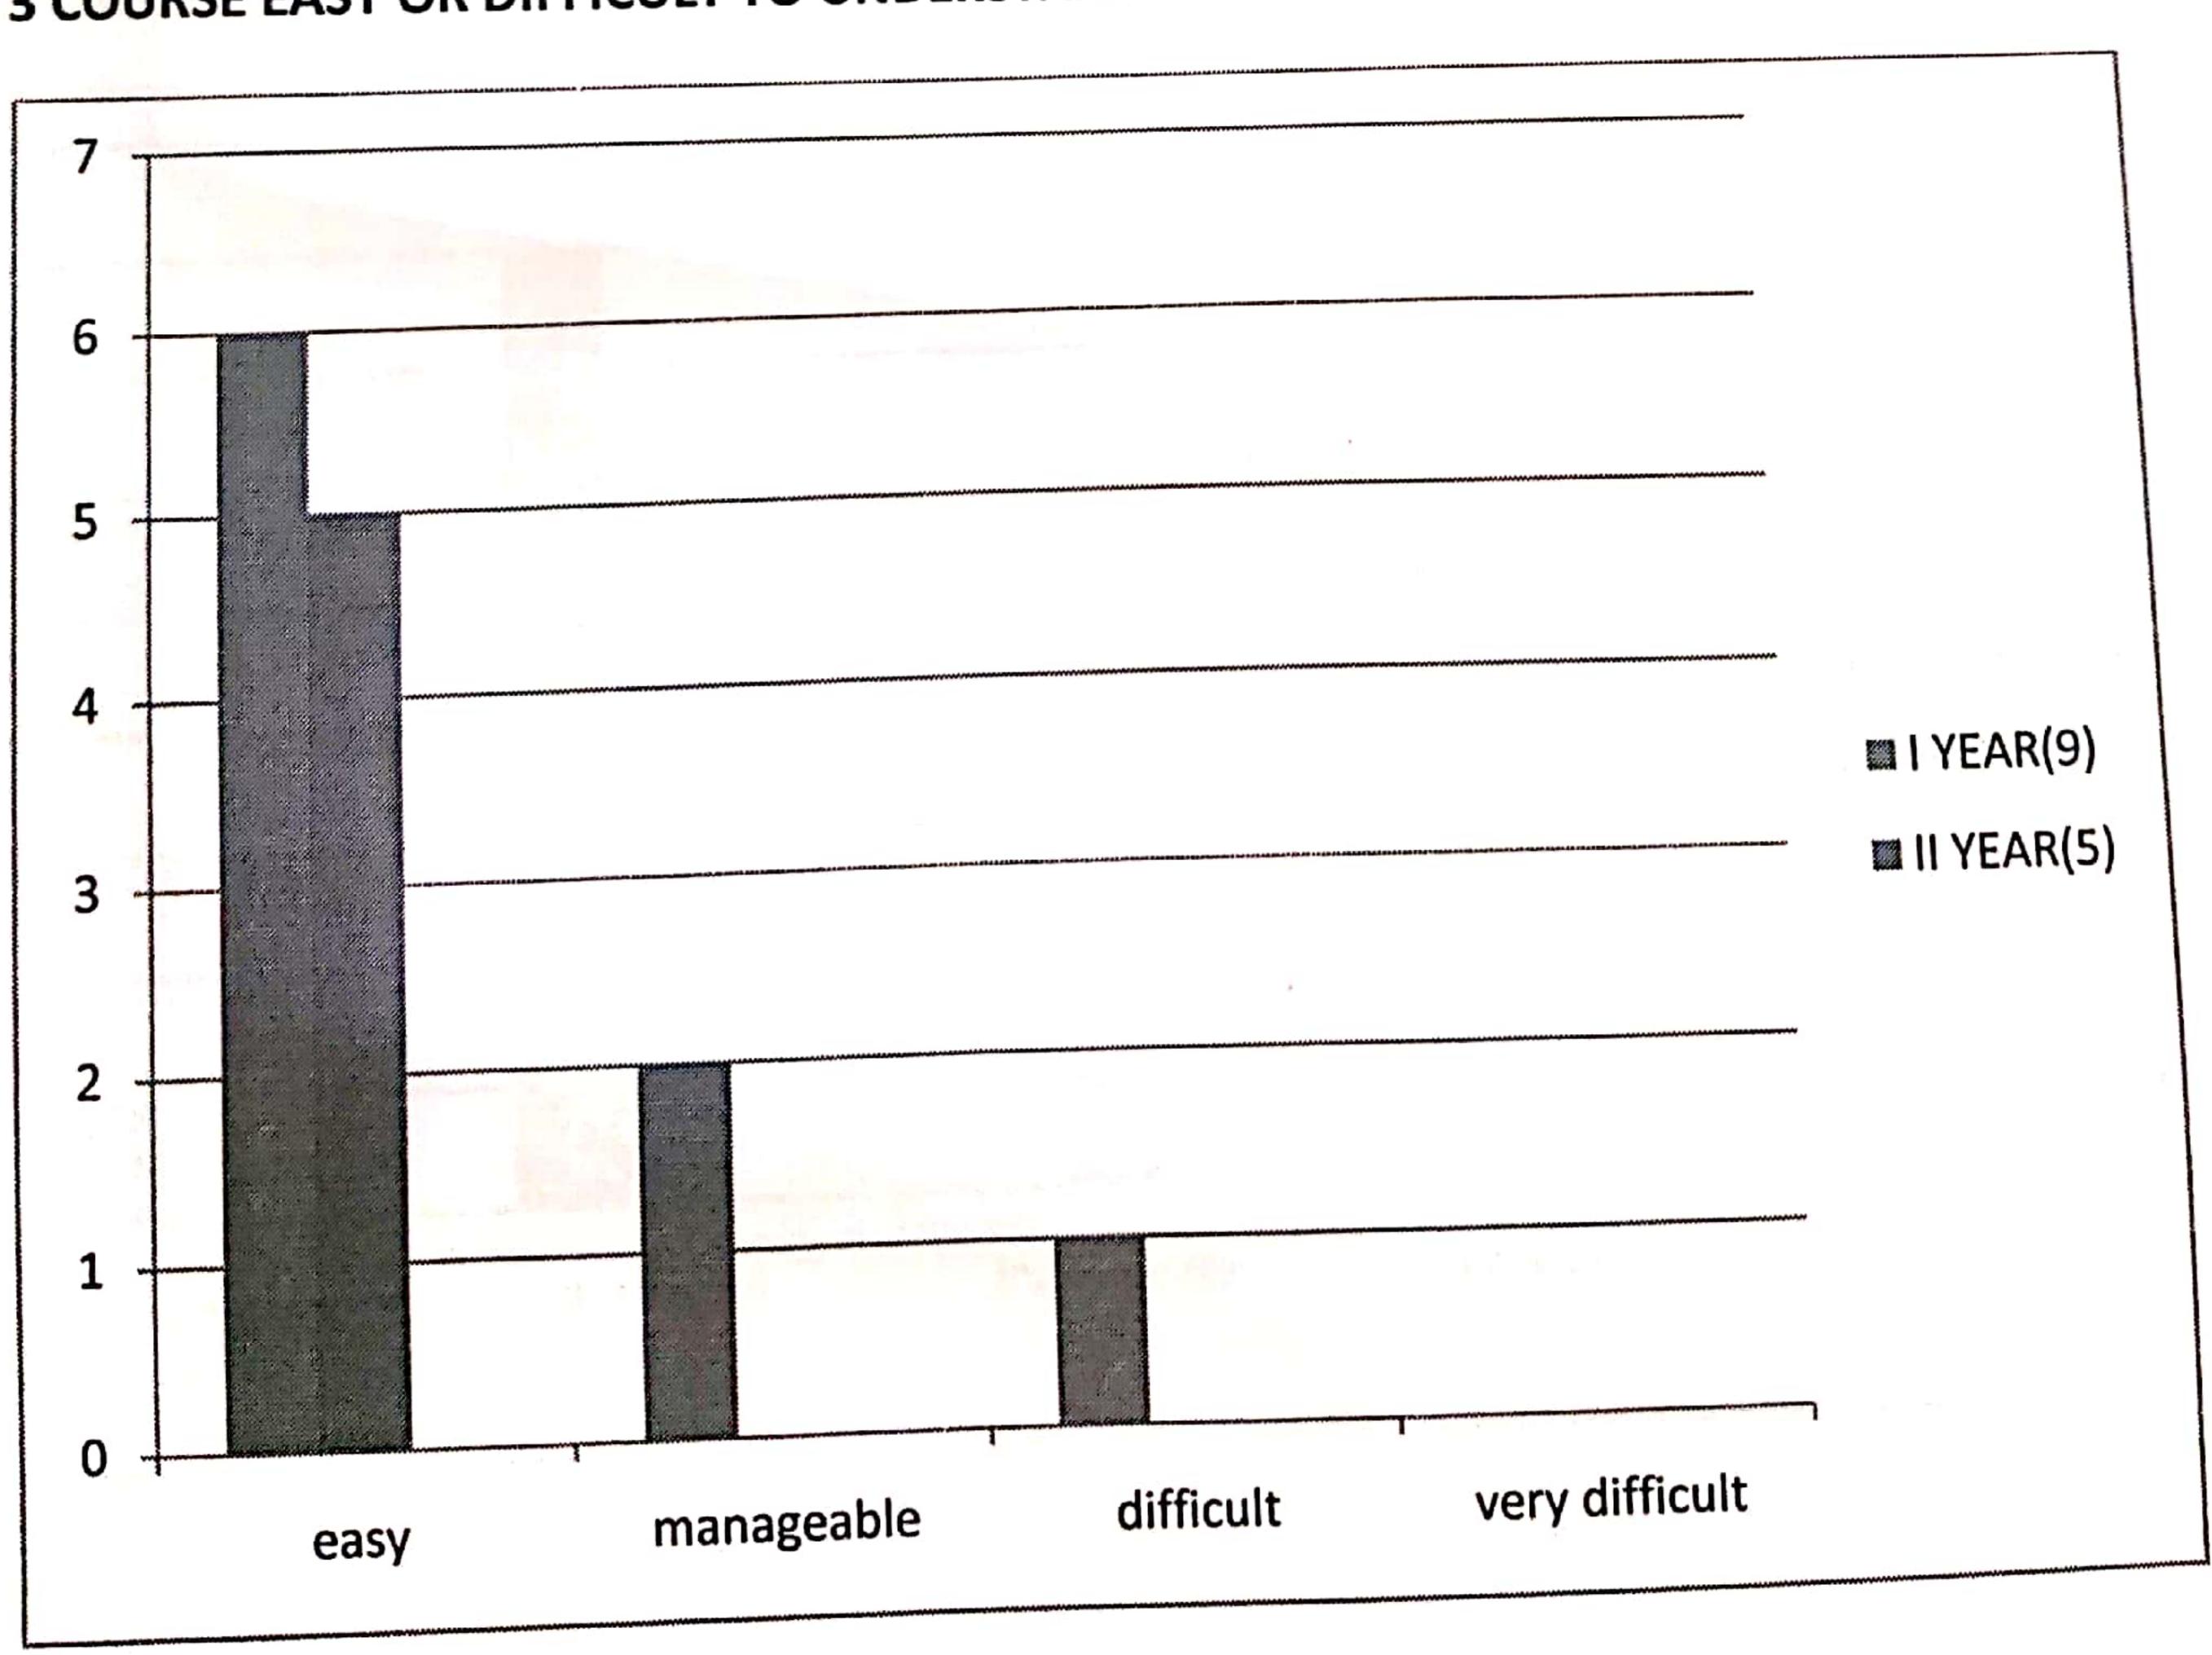

## Q. NO 3 COURSE EASY OR DIFFICULT TO UNDERSTAND

|                | 1       | 11      |
|----------------|---------|---------|
|                | YEAR(5) | YEAR(5) |
| easy           | 3       | 2       |
| manageable     | 2       | 3       |
| difficult      | 0       | 0       |
| very difficult | 0       | 0       |